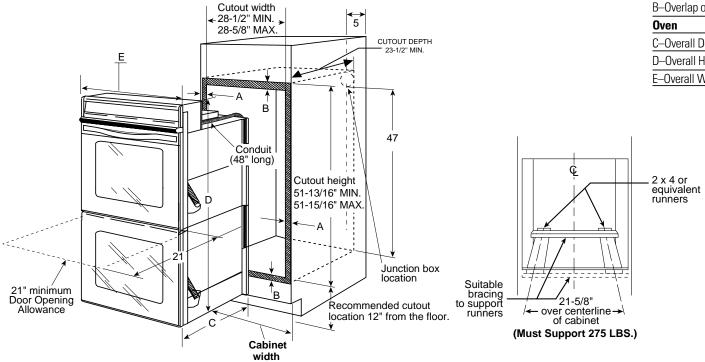

## **Cabinet Installation Dimensions (in inches)**

| Cabinet                                       | 30"         |
|-----------------------------------------------|-------------|
| A—Overlap of Oven Over Side Edges of Cutout   | 11/16"-3/4' |
| B-Overlap of Oven at Top and Bottom of Cutout | 1"          |
| Oven                                          |             |
| C-Overall Depth                               | 23-1/2"     |
| D-Overall Height                              | 52-7/8"     |
| E–Overall Width                               | 29-3/4"     |

MOST 30" WALL CABINETS CAN BE USED WITH THIS UNIT THE OPENING BETWEEN THE INSIDE WALLS MUST BE AT LEAST 28-1/2" WIDE

**Note:** Cabinets installed adjacent to wall ovens must have an adhesion spec of at least 194° temperature rating.