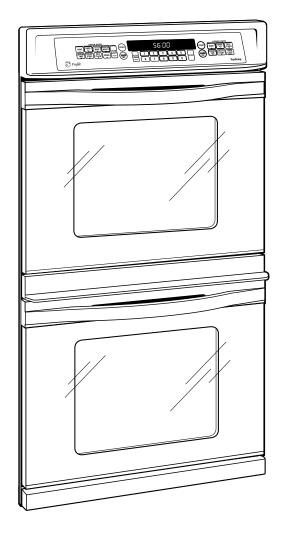

## **Features and Benefits**

- Upper Oven Convection Bake and Convection Roast with Convection Conversion
  Extra Large 4.1 cu. ft. Capacity Self-Cleaning Convection Oven with Delay Clean Option
  - -3 Heavy Duty Oven Racks with 7 Embossed Possitions and Roasting Rack
- Lower Oven Extra Large 4.4 cu. ft. Capacity Self-Cleaning Thermal Oven with Delay Clean Option
  - -2 Heavy Duty Oven Racks with 6 Embossed Positions
- SmartSet Electronic Oven Controls with Digipad; Sabbath Mode/Proofing Mode
- True Frameless Glass Oven Doors with Big ClearView<sup>™</sup> Windows and Halogen Interior Light
- Model JTP56WDWW White on white
- Model JTP56BDBB Black on black
- Model JTP56CDCC Bisque
- Model JTP56SDSS Stainless Steel