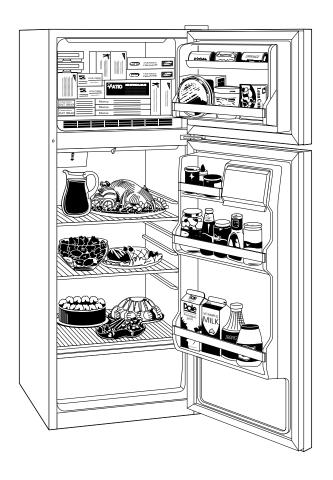

## Features and Benefits

- 12.1 cu. ft. Capacity
- Wire Everwhite Fresh Food Cabinet Shelves
- 2 Ice 'N Easy Trays
- Full-Width Divided Vegetable/Fruit Crisper
- Equipped for Optional Automatic Icemaker
- Black Door Handles
- Available In White and Almond