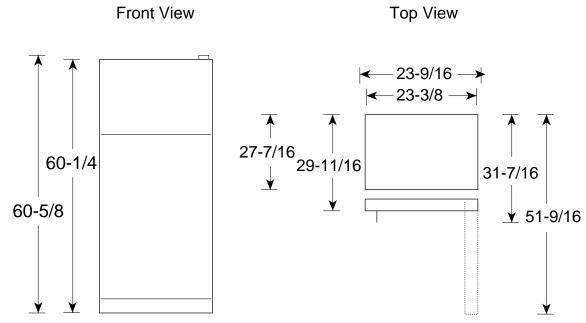

## TBX12SAX—"S" Series Top-Mount No-Frost Refrigerator

Dimensions (in inches)

| Air Clearances  |     |
|-----------------|-----|
| Each side (in.) | 3/4 |
| Top (in.)       | 2   |
| Back (in.)      | 3/4 |