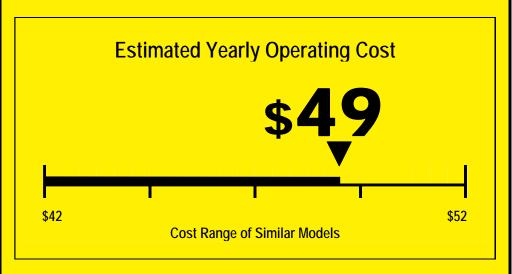

## Refrigerator-Freezer • Automatic Defrost • Top-Mounted Freezer And Company of the Company of

**464** kWh Estimated Yearly Electricity Use

Your cost will depend on your utility rates and use.

- Cost range based only on models of similar capacity with automatic defrost, top-mounted freezer, and without through-the-door-ice.
- Estimated operating cost based on a 2007 national average electricity cost of 10.65 cents per kWh.
- For more information, visit www.ftc.gov/appliances.