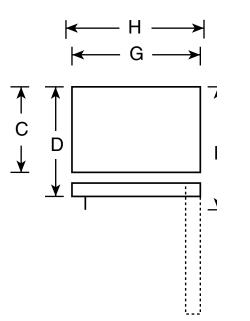

#### HTS18BCP – Hotpoint 18.0 Cu. Ft. Top-Freezer Refrigerator with Icemaker

Front View

**Top View** 

|                                      | Height to top of hinge (in.) A                           | 66-5/8 |
|--------------------------------------|----------------------------------------------------------|--------|
| Air Overall<br>Clearances Dimensions | Height to top of case (in.) <b>B</b>                     | 66-1/8 |
|                                      | Case depth without door (in.) <b>C</b>                   | 27-1/2 |
|                                      | Case depth less door handle (in.) <b>D</b>               | 30-1/4 |
|                                      | Case depth with door handle (in.) <b>E</b>               | 32-1/8 |
|                                      | Depth with fresh food door open 90° (in.) <b>F</b>       | 58-1/8 |
|                                      | Width (in.) <b>G</b>                                     | 29-1/2 |
|                                      | Width with door open 90° with door handle (in.) <b>H</b> | 32     |
|                                      | Each side (in.)                                          | 1/8    |
|                                      | Top (in.)                                                | 1      |
| Clea                                 |                                                          | 1      |
|                                      | Back (in.)                                               |        |