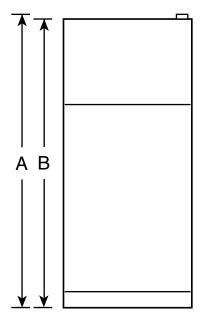

#### HTS18BCP – Hotpoint 18.0 Cu. Ft. Top-Freezer Refrigerator with Icemaker

Front View

**Top View** 

|                                      | Height to top of hinge (in.) A                           | 66-5/8 |
|--------------------------------------|----------------------------------------------------------|--------|
| Air Overall<br>Clearances Dimensions | Height to top of case (in.) <b>B</b>                     | 66-1/8 |
|                                      | Case depth without door (in.) <b>C</b>                   | 27-1/2 |
|                                      | Case depth less door handle (in.) <b>D</b>               | 30-1/4 |
|                                      | Case depth with door handle (in.) <b>E</b>               | 32-1/8 |
|                                      | Depth with fresh food door open 90° (in.) <b>F</b>       | 58-1/8 |
|                                      | Width (in.) <b>G</b>                                     | 29-1/2 |
|                                      | Width with door open 90° with door handle (in.) <b>H</b> | 32     |
|                                      | Each side (in.)                                          | 1/8    |
|                                      | Top (in.)                                                | 1      |
| Clea                                 |                                                          | 1      |
|                                      | Back (in.)                                               |        |