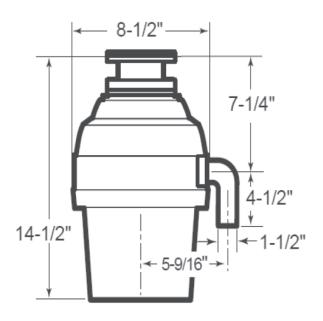

### GE° 3/4 Horsepower Continuous-Feed Disposer

Disposall<sup>®</sup> Food Waste Disposer Dimensions (in inches)

DISPOSALL

| Inlet/Outlet Diameters          |       |  |
|---------------------------------|-------|--|
| Dishwasher inlet diameter (in.) | 1     |  |
| Drain outlet diameter (in.)     | 1-1/2 |  |