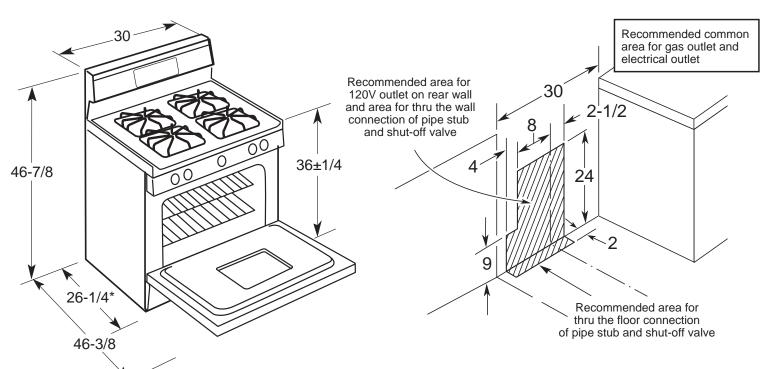

#### **Installation Information Dimensions (in inches)**

Electrical Rating: 120V, 60Hz, 5A

**Installation Information:** Before installing, consult installation instructions packed with product for current dimensional data.

All GE ranges are equipped with an Anti-Tip device. The installation of this device is an important, required step in the installation of the range.

For answers to your Monogram,® GE Profile™ or GE® appliance questions, visit our website at GEAppliances.com or call GE Answer Center® service, 800.626.2000.

<sup>\*</sup>Dimension from wall to front of closed door handle is 28-1/4". Depth to front edge of cooktop -25-1/4".