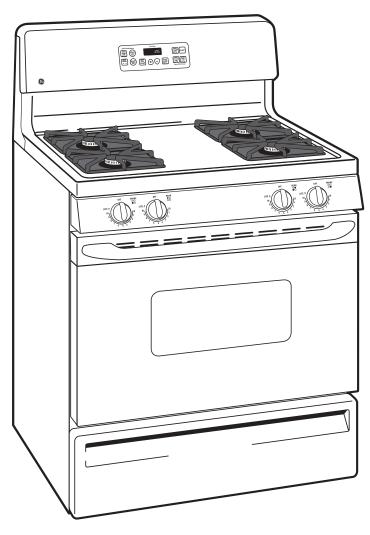

# JGBP26WEH/CEH – GE® 30" Free-Standing Self-Clean Gas Range

## JGBP26WEH/CEH – GE® 30" Free-Standing Self-Clean Gas Range

#### **Features and Benefits**

- Self-Clean Oven Conveniently cleans the oven cavity without need of scrubbing.
- Extra-Large Oven Capacity Provides a large oven interior ideal for cooking more items at once.
- TrueTemp™ System Delivers even heat distribution and maximum oven control.
- QuickSet IV Oven Controls Feature an easy to use design that allows you to set precise cooking temperatures.
- All Purpose Burners Deliver a wide range of heat output ideal for most cooking requirements.
- Standard Grates Provide a sturdy and convenient cookware surface for everyday cooking.
- Frameless Glass Oven Door Offers an easy-to-clean and stylish design that blends seamlessly into existing cabinetry.
- Model JGBP26WEHWW White on white (white door and white patterned cooktop)
- Model JGBP26CEHCC Bisque on bisque (bisque door and bisque patterned cooktop)