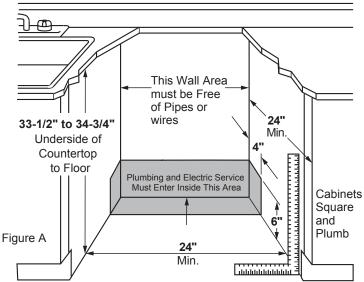

For use on adequately wired 120-volt, 6.6-amp circuit having 2-wire service with a separate ground wire. This appliance must be grounded for safe operation.

**INSTALLATION INFORMATION:** Before installing, consult installation instructions packed with product for current dimensional data.