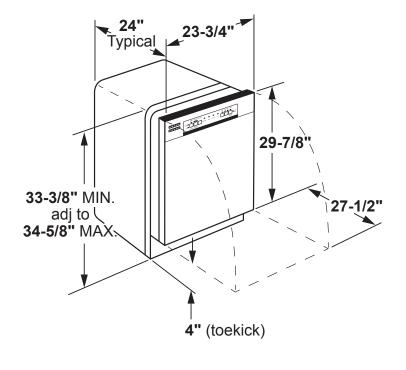

For use on adequately wired 120-volt, 6.6-amp circuit having 2-wire service with a separate ground wire. This appliance must be grounded for safe operation.

**INSTALLATION INFORMATION:** Before installing, consult installation instructions packed with product for current dimensional data.