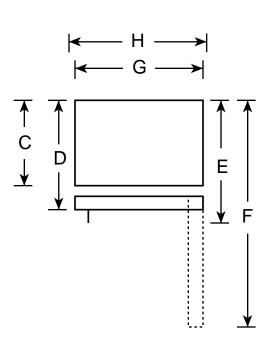

### HTS18GCR – Hotpoint 17.9 Cu. Ft. Capacity Top-Freezer Refrigerator with Icemaker

|                       | i e e e e e e e e e e e e e e e e e e e                  |        |
|-----------------------|----------------------------------------------------------|--------|
| Overall<br>Dimensions | Height to top of hinge (in.) A                           | 67-3/8 |
|                       | Height to top of case (in.) <b>B</b>                     | 66-7/8 |
|                       | Height to mid-freezer (in.)                              | 57     |
|                       | Case depth without door (in.) C                          | 26-3/4 |
|                       | Case depth less door handle (in.) <b>D</b>               | 30-1/2 |
|                       | Case depth with door handle (in.) E                      | 32-3/8 |
|                       | Depth with fresh food door open 90° (in.) <b>F</b>       | 56-3/8 |
|                       | Width (in.) <b>G</b>                                     | 28     |
|                       | Width with door open 90° with door handle (in.) <b>H</b> | 30-1/2 |
| Air<br>Clearances     | Each side (in.)                                          | 3/4    |
|                       | Top (in.)                                                | 1      |
|                       | Back (in.)                                               | 1      |