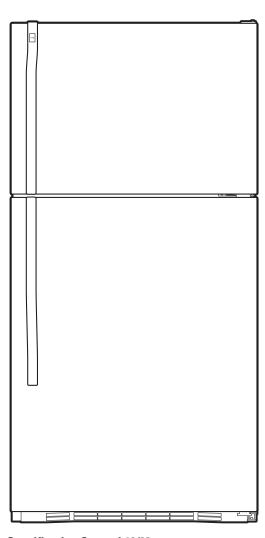

**Note:** Before installing, consult installation instructions packed with product for current dimensional data.

**Note: All Top-Freezer No-Frost Right-Hand Refrigerator Doors:** As you face the front of the refrigerator, the handle is on your left and the hinges are on your right.

**All Top-Freezer No-Frost Left-Hand Refrigerator Doors:** As you face the front of the refrigerator, the handle is on your right and the hinges are on your left.