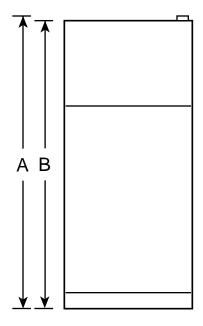

### HTS18GCR – Hotpoint 17.9 Cu. Ft. Capacity Top-Freezer Refrigerator with Icemaker

|                       | i e e e e e e e e e e e e e e e e e e e                  |        |
|-----------------------|----------------------------------------------------------|--------|
| Overall<br>Dimensions | Height to top of hinge (in.) A                           | 67-3/8 |
|                       | Height to top of case (in.) <b>B</b>                     | 66-7/8 |
|                       | Height to mid-freezer (in.)                              | 57     |
|                       | Case depth without door (in.) C                          | 26-3/4 |
|                       | Case depth less door handle (in.) <b>D</b>               | 30-1/2 |
|                       | Case depth with door handle (in.) E                      | 32-3/8 |
|                       | Depth with fresh food door open 90° (in.) <b>F</b>       | 56-3/8 |
|                       | Width (in.) <b>G</b>                                     | 28     |
|                       | Width with door open 90° with door handle (in.) <b>H</b> | 30-1/2 |
| Air<br>Clearances     | Each side (in.)                                          | 3/4    |
|                       | Top (in.)                                                | 1      |
|                       | Back (in.)                                               | 1      |