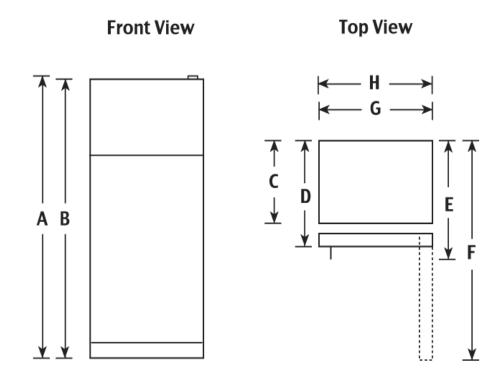

#### **Dimensions and Installation Information**

| Overall<br>Dimensions | Height to top of hinge (in.) <b>A</b>                                   | 64-3/4 |
|-----------------------|-------------------------------------------------------------------------|--------|
|                       | Height to top of case (in.) <b>B</b>                                    | 64-1/4 |
|                       | Case depth without door (in.) <b>C</b>                                  | 25-7/8 |
|                       | Case depth less door handle (in.) <b>D</b>                              | 29-1/8 |
|                       | Case depth with door handle (in.) <b>E</b>                              | 31     |
|                       | Depth with fresh food door open $90^\circ$ (in.) $\textbf{F}$           | 54-7/8 |
|                       | Width (in.) <b>G</b>                                                    | 28     |
|                       | Width with door open $90^\circ$ with door handle (in.) $\boldsymbol{H}$ | 30-1/2 |
| Air<br>Clearances     | Each side (in.)                                                         | 3/4    |
|                       | Top (in.)                                                               | 1      |
|                       | Back (in.)                                                              | 2      |

For answers to your Monogram,® GE Profile™ or GE® appliance questions, visit our website at geappliances.com or call GE Answer Center® service, 800.626.2000.

Dimension and installation information are shown in inches.