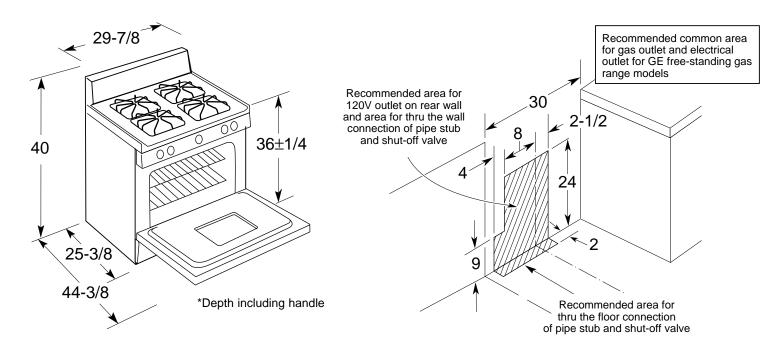

### RGB506PY—30" Free-Standing Gas Range

**Dimensions (in inches)** 

Electrical Rating: 120V, 60Hz, 5A

#### **Installation Information:**

Dimensions shown here are the same as those shown on the installation instructions at the time this sheet was printed. Before proceeding with installation, see your Hotpoint supplier for latest detailed preparation and installation instructions or install from the instructions packed with each unit.

For answers to your GE Monogram, GE Profile, GE, Hotpoint and RCA appliance questions, call GE Answer Center® service, 800.626.2000.

All GE ranges are equipped with an Anti-Tip device. The installation of this device is an important, required step in the installation of the range.