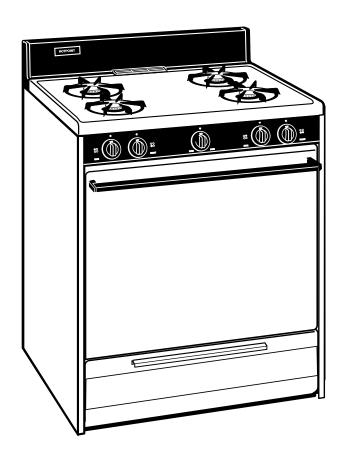

## RGB506PY—30" Free-Standing Gas Range

#### **Features and Benefits**

- Available In White or Almond
- Lift-up Cooktop
- Twin Cooktop Burners
- Removable Black Round Grates
- Standard Clean Oven
- Standing Pilot Ignition System
- Drop Down Broiler Drawer
- 2 Oven shelves, 6 Embossed Rack Positions
- Solid Color-Matched Porcelain Enameled Door
- Towel Bar Handle
- Also available with Electronic Ignition System as model RGB506EY