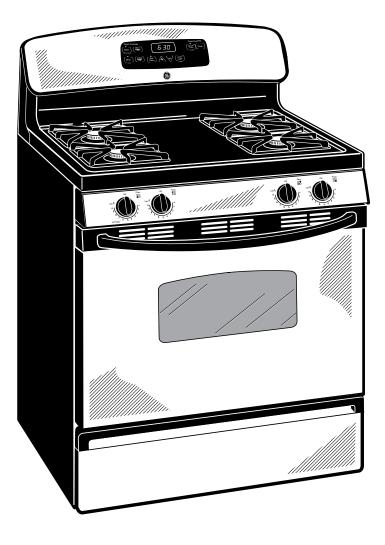

## JGBP25SEN GE® 30" Free-Standing Gas Range

Dimensions and Installation Information (in inches)

### JGBP25SEN GE® 30" Free-Standing Gas Range

#### **Features and Benefits**

- Self-Clean Oven Conveniently cleans the oven cavity without the need for scrubbing
- Extra-Large Oven Capacity Provides a large oven interior ideal for cooking more items at once
- QuickSet III Oven Controls Feature an easy to use design that lets you set precise cooking temperatures
- All Purpose Burners Deliver a wide range of heat output ideal for most cooking requirements
- Sealed Cooktop Burners Eliminate the space between the burners and the cooktop to help contain spills and boil over liquids, ensuring easy cleanup
- Standard Grates Provide a sturdy and convenient cookware surface for everyday cooking
- Frameless Glass Oven Door Offers an easy-to-clean and stylish design that blends seamlessly into existing cabinetry
- Two Oven Racks Feature a durable construction to help accommodate any size or type of cookware
- Interior Oven Light Supplies light to make viewing the progress of cooking easy and convenient
- Six Rack Positions Provides flexibility and allows consumers to make the most of available oven capacity
- Model JGBP25SENSS Stainless steel