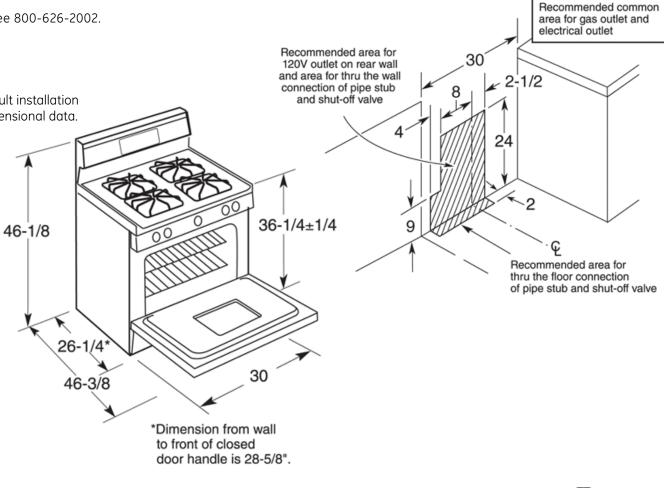

## JGBP25SEN GE® 30" Free-Standing Gas Range

Dimensions and Installation Information (in inches)

#### Gas Self-Clean Range Anti-Tip Bracket (Part No. 205C1714P001)

Electrical Rating: 120V, 60Hz, 15A

**Installation Information:** Before installing, consult installation instructions packed with product for current dimensional data.

### JGBP25SEN GE® 30" Free-Standing Gas Range