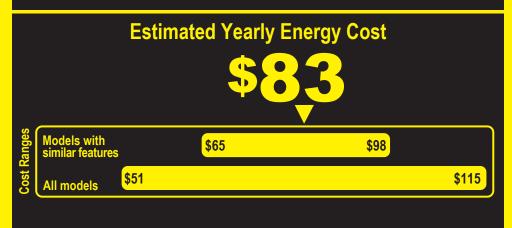

Compare ONLY to other labels with yellow numbers. Labels with yellow numbers are based on the same test proceAdures.

- · Your cost will depend on your utility rates and use.
- Both cost ranges based on models of similar size capacity.
- Models with similar features have automatic defrost, bottom-mounted freezer, and no through-the-door ice.
- Estimated energy cost based on a national average electricity cost of 14 cents per kWh.