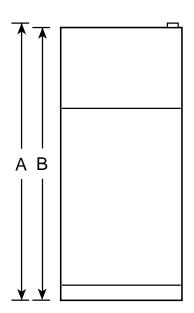

### **Dimensions (in inches)**

Front View

| Overall<br>Dimensions | Height with hinge (in.) A                          | 66-5/8 |
|-----------------------|----------------------------------------------------|--------|
|                       | Height without hinge (in.) <b>B</b>                | 66-1/8 |
|                       | Depth without Doors (in.) <b>C</b>                 | 27-1/2 |
|                       | Depth with Doors (in.) <b>D</b>                    | 30-1/4 |
|                       | Depth plus Handle with Doors Closed (in.) <b>E</b> | 32-1/8 |
|                       | Depth with Doors open 90° (in.) <b>F</b>           | 58-1/8 |
|                       | Width with Doors Closed (in.) <b>G</b>             | 29-1/2 |
|                       | Width with Doors open 90° (in.) <b>H</b>           | 30     |
| Air<br>Clearances     | Each side (in.)                                    | 1/8    |
|                       | Top (in.)                                          | 1      |
|                       | Back (in.)                                         | 1      |