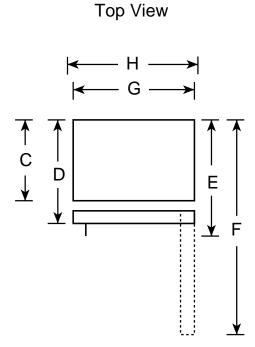

### **Dimensions (in inches)**

Front View

| Overall<br>Dimensions | Height with hinge (in.) A                          | 66-5/8 |
|-----------------------|----------------------------------------------------|--------|
|                       | Height without hinge (in.) <b>B</b>                | 66-1/8 |
|                       | Depth without Doors (in.) <b>C</b>                 | 27-1/2 |
|                       | Depth with Doors (in.) <b>D</b>                    | 30-1/4 |
|                       | Depth plus Handle with Doors Closed (in.) <b>E</b> | 32-1/8 |
|                       | Depth with Doors open 90° (in.) <b>F</b>           | 58-1/8 |
|                       | Width with Doors Closed (in.) <b>G</b>             | 29-1/2 |
|                       | Width with Doors open 90° (in.) <b>H</b>           | 30     |
| Air<br>Clearances     | Each side (in.)                                    | 1/8    |
|                       | Top (in.)                                          | 1      |
|                       | Back (in.)                                         | 1      |