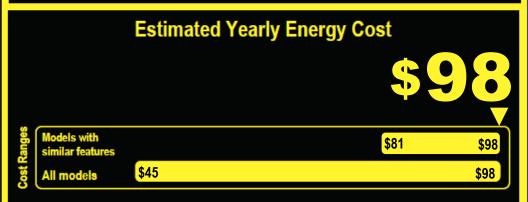

## Compare ONLY to other labels with yellow numbers. Labels with yellow numbers are based on the same test procedures.

ENERGYGUIDE

- Your cost will depend on your utility rates and use.
- Both cost ranges based on models of similar size capacity.
- Models with similar features have automatic defrost, side-mounted freezer, and through-the-door ice.
- Estimated energy cost base on a national average electricity cost of 12 cents per kWh.