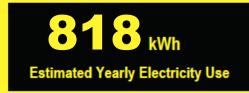

## Compare ONLY to other labels with yellow numbers. Labels with yellow numbers are based on the same test procedures.

ENERGYGUIDE

- Your cost will depend on your utility rates and use.
- Both cost ranges based on models of similar size capacity.
- Models with similar features have automatic defrost, side-mounted freezer, and through-the-door ice.
- Estimated energy cost base on a national average electricity cost of 12 cents per kWh.