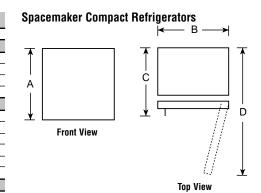

# GE Spacemaker<sup>™</sup> Compact Refrigerators: 6.0 to 1.7 cu. ft.

Note: bold = feature upgrade from previous model

#### GE Compact Model GMR06AAM

• 6.0 cu. ft. capacity • Two adjustable cabinet shelves • Three full-width door shelves • Interior light • Optional black panel and door handle available with TK6 trim kit

• 1.7 cu. ft. capacity • One slide-out wire cabinet shelf • One full-width, one half-width door shelves