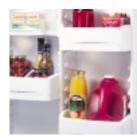

# he Ultimate in Refrigeration.™

GE Profile Arctica<sup>™</sup> refrigerators bring a breath of

fresh air to your kitchen and your life. The stylish

exterior makes a dramatic statement, and the

multilevel interior makes versatile use of every inch

of storage space. In the fresh food compartment,

slide-out shelves simplify loading and unloading. In

the freezer compartment, the ice system is uniquely

designed , , to allow more room for more food.

In additio

to innovative storage features,

both compartments offer a range of cooling

capabilities for the ultimate in flexibility

and performance.

CustomCool" technology Exclusive CustomCool technology gives you the ability to chill and thaw much faster than ever before possible. It also lets you select just-right temperatures for a variety of fresh foods.