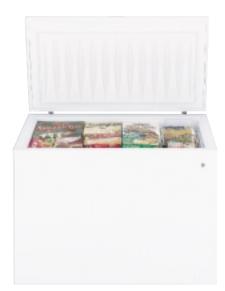

• 25.1 cu. ft. capacity • Four lift-out and sliding bulk storage baskets • Interior light • Built-in lock • Limited food loss warranty\*

FCM20DM

• 19.7 cu. ft. capacity • Three lift-out and sliding bulk storage baskets • Interior light • Built-in lock • Limited food loss warranty\*

FCM15DM (not shown)

14.8 cu. ft. capacity • Two lift-out and sliding bulk storage baskets • Interior light • Built-in lock
Limited food loss warranty\*

GE Chest Freezer Model FCM15SM • 14.8 cu. ft. capacity • One lift-out and sliding bulk storage basket • Limited food loss warranty\*

#### GE Chest Freezer Models

FCM9DM
8.8 cu. ft. capacity • Two lift-out and sliding bulk storage baskets • Interior light
Built-in lock • Limited food loss warranty\*