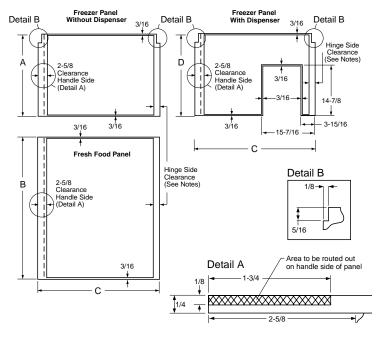

## GE Profile Arctica<sup>™</sup> Side-By-Side Refrigerators

|                                             | GE Profile™          |                 |                      |                 |                      |                   |                 |                 |                   |                   |
|---------------------------------------------|----------------------|-----------------|----------------------|-----------------|----------------------|-------------------|-----------------|-----------------|-------------------|-------------------|
|                                             | PSS29NHP<br>PSS29NGP | PSS27SGP        | PSS27NGP             | PSS26SHP        | PSS26NHP             | PSF26NGP          | PSW26SGP        | PSS26SGP        | PSS26NGP          | PSS26MGP          |
| Stainless steel model                       |                      |                 |                      | •               |                      |                   | •               | •               | <u> </u>          |                   |
| Capacity                                    | 007/000              |                 | 00.0                 | 05.5            | 05.5                 | 05.5              | 05.5            |                 | 05.5              | 05.5              |
| Total (cu. ft.)                             | 28.7 / 28.6          | 26.6            | 26.6                 | 25.5            | 25.5                 | 25.5              | 25.5            | 25.5            | 25.5              | 25.5              |
| Fresh food (cu. ft.)                        | 17.92 / 17.85        | 16.60           | 16.60                | 16.02           | 16.02                | 16.02             | 16.02           | 16.02           | 16.02             | 16.02             |
| Freezer (cu. ft.)                           | 10.78                | 9.92            | 9.92                 | 9.48            | 9.48                 | 9.48              | 9.48            | 9.48            | 9.48              | 9.48              |
| Shelf area (sq. ft.)                        | 23.9 / 25.0          | 23.8            | 23.8                 | 22.8            | 22.8                 | 23.6              | 23.6            | 23.6            | 23.6              | 23.7              |
| Fresh Food Features                         |                      |                 |                      |                 | <u>.</u>             |                   |                 |                 |                   |                   |
| Refreshment center                          | •/-                  |                 |                      | •               | •                    |                   | l               |                 |                   | I                 |
| ClimateKeeper™ system                       | •                    | •               | •                    | •               | •                    | •                 | •               | •               | •                 | •                 |
| Multiflow air system                        | •                    | •               | •                    | •               | •                    | •                 | •               | •               | •                 | •                 |
| Upfront electronic digital display          | •                    | •               | •                    | •               | •                    |                   | •               | •               | •                 | •                 |
| Upfront electronic touch temp. controls     | •                    | •               | •                    | •               | •                    | •                 | •               | •               | •                 | •                 |
| Electronic sensors                          | •                    | •               | •                    | •               | •                    | •                 | •               | •               | •                 | •                 |
| TurboCool™ setting                          | •                    | •               | •                    | •               | •                    | •                 | •               | •               | •                 | •                 |
| SmartWater™ filtration system               | Plus                 | Plus            | Plus                 | Plus            | Plus                 | Plus              | Plus            | Plus            | Plus              | Plus              |
|                                             | Crushed Ice,         | Crushed Ice.    | Crushed Ice.         | Crushed Ice.    | Crushed Ice.         | Crushed Ice.      | Crushed Ice.    | Crushed Ice.    | Crushed Ice.      | Crushed Ice.      |
| LightTouch! dispenser                       | Cubes, Water         | Cubes, Water    | Cubes, Water         | Cubes, Water    | Cubes, Water         | Cubes, Water      | Cubes, Water    | Cubes, Water    | Cubes, Water      | Cubes, Water      |
| Light                                       | •                    | •               | •                    | •               | •                    | •                 | •               | •               | •                 | •                 |
| Child lock                                  | •                    | •               | •                    | •               | •                    | •                 | •               | •               | •                 | •                 |
| Door alarm                                  | •                    | •               | •                    | •               | •                    | •                 | •               | •               | •                 | •                 |
| Quick Ice™ feature                          | •                    | •               | •                    | •               | •                    | •                 | •               | •               | •                 | •                 |
| Water filter indicator light                |                      | •               | •                    | •               | •                    | •                 | •               | •               | •                 | •                 |
|                                             |                      |                 |                      |                 |                      |                   |                 | 3 Glass         |                   |                   |
| Ca <u>binet shelves</u><br>Adjustable       | 3 Glass<br>3         | 3 Glass<br>3    | 3 Glass<br>3         | 3 Glass<br>3    | 3 Glass<br>3         | 3 Glass<br>3      | 3 Glass<br>3    | 3 Glass         | 3 Glass<br>3      | 3 Glass<br>3      |
|                                             |                      |                 |                      |                 |                      |                   |                 |                 |                   | -                 |
| Slide-out, spillproof                       | 2                    | 2               | 2                    | 2               | 2                    | 2                 | 2               | 2               | 2                 | 2                 |
| QuickSpace <sup>™</sup> shelf               | •                    | •               | •                    | •               | •                    | •                 | •               | •               | •                 | •                 |
| Integrated shelf support system             | •                    | •               | •                    | •               | •                    | •                 | •               | •               | •                 | •                 |
| Snugger™ clip(s)                            | 2                    | 2               | 2                    | 2               | 2                    | 2                 | 2               | 2               | 2                 | 2                 |
| Deli pan                                    | Adj. Temp.           | Adj. Temp.      | Adj. Temp.           | Adj. Temp.      | Adj. Temp.           | Adj. Temp.        | Adj. Temp.      | Adj. Temp.      | Adj. Temp.        | Adj. Temp.        |
| Vegetable/fruit crisper                     | Adj. Humid.          | Adj. Humid.     | Adj. Humid.          | Adj. Humid.     | Adj. Humid.          | Adj. Humid.       | Adj. Humid.     | Adj. Humid.     | Adj. Humid.       | Adj. Humid.       |
| Snack pan                                   | Sealed               | Sealed          | Sealed               | Sealed          | Sealed               | Sealed            | Sealed          | Sealed          | Sealed            | Sealed            |
| CustomCool™ technology                      |                      |                 |                      |                 |                      |                   | 1               |                 |                   | 1                 |
| with full-extension drawer                  | •                    | •               | •                    | •               | •                    | •                 | •               | •               | •                 | l                 |
|                                             | <u>3 (1 Adj.)</u>    |                 |                      |                 |                      |                   |                 |                 |                   | Í                 |
| ClearLook <sup>™</sup> adjustable door bins | 4 (3 Adj.)           | 4 (3 Adj.)      | 4 (3 Adj.)           | 3 (1 Adj.)      | 3 (1 Adj.)           | 4 (3 Adj.)        | 4 (3 Adj.)      | 4 (3 Adj.)      | 4 (3 Adj.)        | 4 (3 Adj.)        |
| Dairy compartment (removable)               | •                    | •               | •                    | •               | •                    | •                 | •               | •               | •                 | •                 |
| In-the-door beverage rack                   | •                    | •               | •                    | •               | •                    | •                 | •               | •               | •                 | •                 |
| Interior light system                       | Tri-level            | Tri-level       | Tri-level            | Tri-level       | Tri-level            | Tri-level         | Tri-level       | Tri-level       | Tri-level         | Dual-level        |
| Quiet Design                                | Premium              | Premium         | Premium              | Premium         | Premium              | Premium           | Premium         | Premium         | Premium           | Premium           |
| Automatic moisture control                  | •                    | •               | •                    | •               | •                    | •                 | •               | •               | •                 | •                 |
| NeverClean™ condenser                       | •                    | •               | •                    | •               | •                    | •                 | •               | •               | •                 | •                 |
| ENERGY STAR®                                |                      |                 |                      | ● (10%)         | • (10%)              | • (15%)           | • (15%)         | • (15%)         | • (15%)           | • (15%)           |
| Freezer Features                            |                      | 1               |                      | • (1070)        | • (1070)             | • (1070)          | • (1070)        | (10%)           |                   | • (1070)          |
| FrostGuard™ technology                      | •                    | •               | •                    | •               | •                    | •                 | •               | •               | •                 | •                 |
| Integrated Ice™ system                      |                      | •               | •                    | •               | •                    | •                 | •               | •               | •                 | •                 |
|                                             |                      |                 | -                    |                 |                      |                   |                 | 4 (3 full-ext.) | 4 (3 full-ext.)   | 3                 |
| Wire solide-out baskets                     | 4 (3 full-ext.)      | 4 (3 full-ext.) | 4 (3 full-ext.)<br>2 | 4 (3 full-ext.) | 4 (3 full-ext.)<br>2 | 4 (3 full-ext.)   | 4 (3 full-ext.) |                 |                   | 2                 |
| Wire cabinet shelves                        | 2                    | 2               | _                    | 2               | _                    | 2                 | 2               | 2               | 2                 | -                 |
| Wire tilt-out door bin(s)                   | 3 (2 Adj.)           | 3 (2 Adj.)      | 3 (2 Adj.)           | 3 (2 Adj.)      | 3 (2 Adj.)           | 3 (2 Adj.)        | 3 (2 Adj.)      | 3 (2 Adj.)      | 3 (2 Adj.)        | 3 (2 Adj.)        |
| Fixed door bin(s)                           | 1                    | 1               | 1                    | 1               | 1                    | 1                 | 1               | 1               | 1                 | 1                 |
| Interior light                              | Dual                 | Dual            | Dual                 | Dual            | Dual                 | Dual              | Dual            | Dual            | Dual              | Dual              |
| Exterior                                    |                      |                 |                      |                 |                      |                   |                 |                 |                   |                   |
| Color(s) available*                         | WW, CC, BB           | SS              | WW, CC, BB           | SS              | WW, CC, BB           | WW, CC, BB        | SS              | SS              | WW, CC, BB        | WW, CC, BB        |
|                                             | Black                |                 | Color-Matched        |                 | Color-Matched        | Color-Matched     | 1               |                 | Color-Matched     | Color-Matched     |
| Door handle(s)                              | Contoured Profile    | Sculptured      | Contoured Profile    | Sculptured      | Contoured Profile    | Contoured Profile | Sculptured      | Sculptured      | Contoured Profile | Contoured Profile |
|                                             | l                    |                 |                      |                 |                      | Contoured         | i               |                 |                   | i —               |
| Exterior design                             | Contoured            | Contoured       | Contoured            | Contoured       | Contoured            | High-Gloss        | Contoured       | Contoured       | Contoured         | Contoured         |
| Textured steel door and case                | •                    | Case only       | •                    | Case only       | •                    | Case only         | 1               | Case only       | •                 | •                 |
| Adjustable rollers                          | Front                | Front           | Front                | Front           | Front                | Front             | Front           | Front           | Front             | Front             |
| Weights & Dimensions                        |                      |                 |                      |                 |                      |                   |                 |                 |                   |                   |
| Height to top of hinge (in.) A              | 69-1/4               | 69-1/4          | 69-1/4               | 69-1/4          | 69-1/4               | 69-1/4            | 69-1/4          | 69-1/4          | 69-1/4            | 69-1/4            |
| Height to top of case (in.) B               | 68-3/4               | 68-3/4          | 68-3/4               | 68-3/4          | 68-3/4               | 68-3/4            | 70-1/2          | 68-3/4          | 68-3/4            | 68-3/4            |
| Case depth without door(in.) C †            | 28                   | 28              | 28                   | 28              | 28                   | 28                | 28-1/2          | 28              | 28                | 28                |
| Case depth without door(in:) C ]            | 33-9/16              | 32-1/4          | 32-1/4               | 32-1/4          | 32-1/4               | 32-1/4            | 32-3/4          | 32-1/4          | 32-1/4            | 32-1/4            |
| Case depth vith door handle (in.) Et        | 36                   | 34-11/16        | 34-11/16             | 34-11/16        | 34-11/16             | 34-11/16          | 35-3/16         | 34-11/16        | 34-11/16          | 34-11/16          |
|                                             |                      |                 |                      |                 |                      |                   |                 |                 |                   |                   |
| Depth w/fresh food door open 90°(in.) F †   | 49-11/16             | 50-1/16         | 50-1/16              | 50-1/16         | 50-1/16              | 50-1/16           | 50-9/16         | 50-1/16         | 50-1/16           | 50-1/16           |
| Width G (in.)                               | 35-3/4               | 35-3/4          | 35-3/4               | 35-3/4          | 35-3/4               | 35-3/4            | 35-7/8**        | 35-3/4          | 35-3/4            | 35-3/4            |
| Width w/door open 90°                       | 07.010               |                 |                      |                 |                      |                   | 00.000          |                 |                   |                   |
| less door handle H (in.)                    | 37-3/8               | 36              | 36                   | 36              | 36                   | 36                | 36-3/16         | 36              | 36                | 36                |
|                                             | 1/8                  | 1/8             | 1/8                  | 1/8             | 1/8                  | 1/8               | 1/8             | 1/8             | 1/8               | 1/8               |
| Air clearances Each side (in.)              |                      |                 |                      |                 | 1 4                  | 1 4               | 1               | 1               | 1 1               | 1                 |
| Air clearances Each side (in.)<br>Top (in.) | 1                    | 1               | 1                    | 1               | 1                    | 1                 |                 |                 |                   |                   |
|                                             | 1<br>1               | 1               | 1                    | 1               | 1                    | 1                 | 1               | 1               | 1                 | 1                 |
| Top (in.)                                   |                      |                 |                      |                 |                      |                   |                 |                 |                   |                   |
| Top (in.)<br>Back (in.)                     | 1                    | 1               | 1                    | 1               | 1<br>346             | 1                 | 1               | 1               | 1                 | 1                 |

Power/Rating \*Color(s) available: SS = Stainless steel, WW = White on white, CC = Bisque on bisque, BB = Black on black. \*Width including caps is 36-3/16". †Water hook-up fits in back air clearance when calculating installation depth. If installed against a wall, allow clearance of 14-3/16" on 25 cu. ft., 26 cu. ft. and 27 cu. ft. models; 13' on 29 cu. ft. models on freezer side to remove ice bin. To remove fresh food pans, remove door bins. Clearances required to remove fresh food full-size pan without disassembling: 18-15/16" on 25 cu. ft., 26 cu. ft. and 27 cu. ft.; 16-1/4" on 29 cu. ft. Allow additional space for any necessary leveling adjustments.