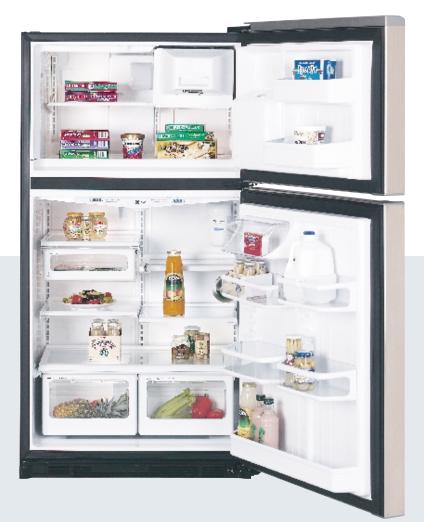

### Top Performance.

Elegant curvaceous design graces Arctica top-freezer refrigerators, which are distinguished by radius doors and rounded storage bins. Arctica's performance is even more dramatic. The innovative ClimateKeeper<sup>™</sup> system adapts to levels of activity and location, keeping the temperature on an even keel. Arctica top-freezers not only provide precise temperature management, but they also offer optimal ease and accessibility. Adjustable storage bins put all contents within convenient reach, while the dual fresh food lighting system and freezer dome light let you fully satisfy your midnight cravings.

### GE Profile Arctica Top-Freezer Models: 25 to 22 cu. ft.

*These models include* • Upfront electronic digital temperature display • GE SmartWater filtration • Factory- installed electronic icemaker • ClimateKeeper system • FrostGuard technology • Premium quiet design • ShelfSaver<sup>™</sup> rack • Lift-off, slide-out, spillproof glass shelves, four adjustable/split • Two adjustable humidity vegetable/fruit crispers • Adjustable temperature deli pan • Pivot-out pan removal system • One full-width, fixed tall bottle door bin • ClearLook<sup>™</sup> adjustable gallon door bins • Spillproof freezer floor • Tilt-out locking freezer door bin • Dual-level lighting • NeverClean<sup>™</sup> condenser Note: bold = feature upgrade from previous model

Internal water dispenser lets you enjoy the fresh taste of clean, filtered water from inside the refrigerator.

Convenient, upfront electronic touch temperature controls are extremely accurate, easy to see and easy to set.

Pivot-out pan removal system makes cleaning crispers easier than ever.

ShelfSaver<sup>™</sup> beverage rack provides convenient storage for a 12-pack, two egg cartons or a 9" x 13" casserole dish.

GE Profile<sup>™</sup> Water Dispenser Models PTS25SHP Stainless steel (not shown) • 24.6 cu. ft. capacity PTS22SHP Stainless steel (not shown) • 21.7 cu. ft. capacity PTS25LHP