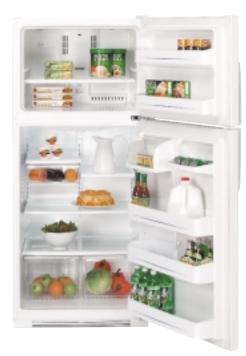

# GE Profile Arctica<sup>™</sup> Side-By-Side Models featuring CustomCool<sup>™</sup> technology

**These models include** • **CustomCool technology with full extension drawer** • ClimateKeeper<sup>™</sup> system • TurboCool<sup>™</sup> setting • Upfront electronic touch temperature controls • **Digital temperature display** • FrostGuard<sup>™</sup> technology • In-the-door beverage rack • Integrated Ice<sup>™</sup> system • Premium quiet design • Integrated shelf support system • QuickSpace<sup>™</sup> shelf • Two slide-out, spillproof glass shelves • ClearLook<sup>™</sup> adjustable door bins • Gallon door storage • **Slide 'n Store<sup>™</sup> full-extension freezer basket** • Slide 'n Store freezer baskets • Tilt-out wire freezer door bins • Contoured doors • **Tri-level lighting** • NeverClean<sup>™</sup> condenser

*Dispenser models include* • SmartWater<sup>™</sup> Plus filtration system • Quick Ice<sup>™</sup> feature • Water filter indicator light • LightTouch! tall dispenser with child lock and door alarm Note: **bold = feature upgrade from previous model** 

CustomCool technology chills food and beverages in minutes (not hours), thaws frozen food in hours (not days) and allows you to select just-right temperatures for fruits and vegetables.

ClimateKeeper system combines a multiflow air system, electronic sensors and electronic touch controls to keep temperatures consistent and help preserve refrigerator contents.

Slide 'n Store freezer basket provides convenient storage for taller items, like pizza boxes.

Refreshment center provides easy access to frequently used items.

### GE Profile

Dispenser Models **PSW26SGP Stainless steel** • 25.5 cu. ft. capacity • **Stainless-wrapped exterior** • Sculptured Stainless-look handles and black dispenser

(Model PSW26SGP exceeds ENERGY STAR standards by more than 5%)