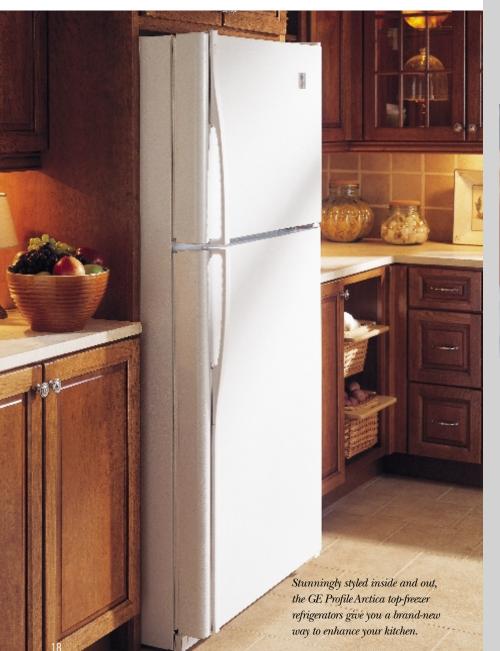

### GE Profile Arctica<sup>™</sup> Top-Freezer Refrigerators

### Top Performance.

Elegant curvaceous design graces Arctica top-freezer refrigerators, which are distinguished by radius doors and rounded storage bins. Arctica's performance is even more dramatic. The innovative ClimateKeeper<sup>™</sup> system adapts to levels of activity and location, keeping the temperature on an even keel. Arctica top-freezers not only provide precise temperature management, but they also offer optimal ease and accessibility. Adjustable storage bins put all contents within convenient reach, while the dual fresh food lighting system and freezer dome light let you fully satisfy your midnight cravings.