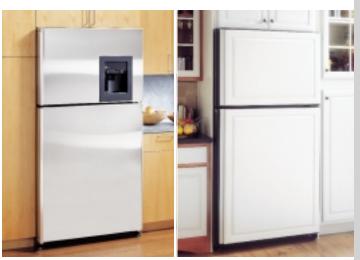

### GE Profile Arctica<sup>™</sup> Top-Freezer Refrigerators

### Top Performance.

Elegant curvaceous design graces Arctica top-freezer refrigerators, which are distinguished by radius doors and rounded storage bins. Arctica's performance is even more dramatic. The innovative ClimateKeeper<sup>™</sup> system adapts to levels of activity and location, keeping the temperature on an even keel. Arctica top-freezers not only provide precise temperature management, but they also offer optimal ease and accessibility. Adjustable storage bins put all contents within convenient reach, while the dual fresh food lighting system and freezer dome light let you fully satisfy your midnight cravings.