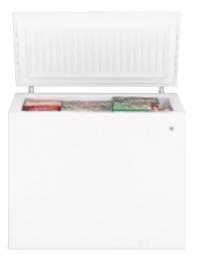

FCM15DM (not shown)

14.8 cu. ft. capacity • Two lift-out and sliding bulk storage baskets • Interior light • Built-in lock
Limited food loss warranty\*

GE Chest Freezer Model FCM15SM • 14.8 cu. ft. capacity • One lift-out and sliding bulk storage basket • Limited food loss warranty\*

#### GE Chest Freezer Models

FCM9DM
8.8 cu. ft. capacity • Two lift-out and sliding bulk storage baskets • Interior light
Built-in lock • Limited food loss warranty\*

#### FCM7DN (not shown)

\*7.0 cu. ft. capacity • Two lift-out and sliding bulk storage baskets • Power "ON" light • Built-in lock • Limited food loss warranty\*

#### GE Chest Freezer Models

FCM5DM

• 5.0 cu. ft. capacity • Two lift-out and sliding bulk storage baskets • Power "ON" light • **Built-in lock** 

FCM5SM (not shown)

• 5.0 cu. ft. capacity • One lift-out and sliding bulk storage basket