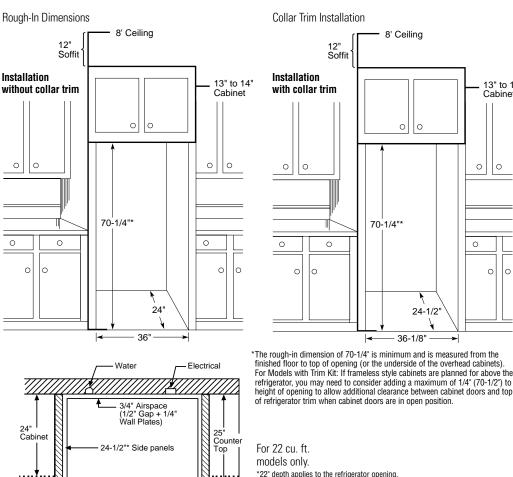

hick door panel may strike the adjacent countertops when the door is fully opened. Therefore, the hinge side clearance to raised panel will vary according to the installation situation.
- -Allow 1-3/4" (44mm) clearance when installation does not include side panels. -The installation of 3/4" (19mm) thick side panels requires less clearance because the space between the door and adjacent countertop is wider.
- To avoid door contact to countertop consider:
  - -Miter the corner of the adjacent countertops 45°, or
  - -Pull the refrigerator forward enough to avoid contact.

#### Stability Leg

 The top-freezer refrigerator is the first cabinet-depth top-freezer. This means depth is more shallow than conventional models and the width is larger. The stability leg gives the unit extra support.



\*22" depth applies to the refrigerator opening, not the actual cabinet depth.

13" to 14"

Cabinet

0 0

0

0 С



IMPORTANT: Before finalizing specifications for your GE Profile CustomStyle Refrigerator, please NOTE: · A minimum of 36" is required for refrigerator installation

• Be sure to allow for 1/2" or 3/4" side panels in addition to the 36" minimum

## GE® Top-Freezer Refrigerators

|                                               | GE "W" Seri     | es                  | GE "K" Series        | S               |                      |                             |                |                      |               |                      |                         |
|-----------------------------------------------|-----------------|---------------------|----------------------|--