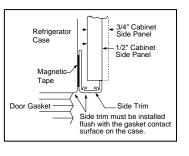

### Installed trim Side-by-side models Designed for today's

discriminating consumers.

CustomStyle refrigerators with installed trim accept stainless steel or acrylic panels in white, black or bisque, all of which can be ordered from GE. To achieve a custom look, you can order wood panels from your cabinetmaker. You'll discover all kinds of ways to enhance your kitchen.

integrate our CustomStyle refrigerators into your kitchen decor. Available in stainless steel, white, bisque and black, this trim frames the refrigerator facade, adding to the finished look of a built-in, custom kitchen. Collar trim: TRMBISSS, TRMBISWW, TRMBISCC, TRMBISBB.

#### **Optional collar trim:** adding the final touch.

The optional collar trim is just another way GE lets you integrate our CustomStyle refrigerators into your kitchen decor. Available in stainless steel, white and black, this trim frames the refrigerator facade, adding to the finished look of a built-in, custom kitchen. Collar trim: TRMBISSS, TRMBISWW, TRMBISBB.