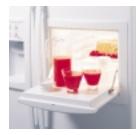

ExpressChill<sup>™</sup> setting chills foods and beverages in minutes, not hours.
ExpressThaw<sup>™</sup> setting thaws meats and other freezer items in hours, not days.
SelectTemp<sup>™</sup> setting allows you to select just-right temperatures for specific foods.
Using these specialized settings, you are able to avoid the last-minute rush and simply relax. Whether the occasion calls for impromptu hors d'oeuvres for 20 or filet mignon for two, CustomCool takes care of everything.

CustomCool technology chills food and beverages in minutes (not hours), thaws frozen food in hours (not days) and allows you to select just-right temperatures for fruits and vegetables.

ClimateKeeper system combines a multiflow air system, electronic sensors and electronic touch controls to keep temperatures consistent and help preserve refrigerator contents.