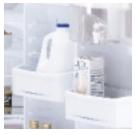

Beverage rack is conveniently located inside the refrigerator door to increase flexibility and free up valuable shelf space.

ClimateKeeper system combines a multiflow air system, electronic sensors and electronic touch controls to keep temperatures consistent and help preserve refrigerator contents.

**ONLY GE HAS IT!** 

Tall LightTouch! dispenser fills sport bottles, pitchers, even blenders! Delivers chilled filtered water, crushed or cubed ice.

Refreshment center provides easy access to frequently used items.