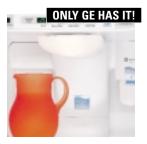

**ONLY GE HAS IT!** 

Tall LightTouch! dispenser fills sport bottles, pitchers, even blenders! Delivers chilled filtered water, crushed or cubed ice.

Refreshment center provides easy access to frequently used items.

### ONLY GE HAS IT!

Tall LightTouch! dispenser fills sport bottles, pitchers, even blenders! Delivers chilled filtered water, crushed or cubed ice.

Premium quiet design—GE's best noise reduction system.

Tall LightTouch! dispenser fills sport bottles, pitchers, even blenders! Delivers chilled filtered water, crushed or cubed ice.