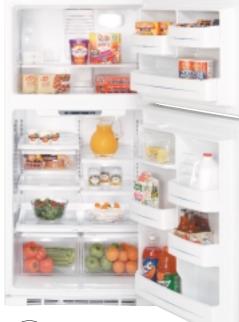

# Specialized settings let you customize cooling for a variety of foods.

GE Profile Arctica side-by-side refrigerators include a number of high-performance capabilities. Perhaps the most notable is our exclusive CustomCool<sup>™</sup> technology. A fresh take on cooling, this bottom pan feature offers three settings for different lifestyle needs:

ExpressChill<sup>™</sup> setting chills foods and beverages in minutes, not hours.
ExpressThaw<sup>™</sup> setting thaws meats and other freezer items in hours, not days.
SelectTemp<sup>™</sup> setting allows you to select just-right temperatures for specific foods.
Using these specialized settings, you are able to avoid the last-minute rush and simply relax. Whether the occasion calls for impromptu hors d'oeuvres for 20 or filet mignon for two, CustomCool takes care of everything.

It chills!

It preserves!

Multiple storage levels and options mean increased flexibility and convenience.

It fully extends!

# GE Profile Arctica<sup>™</sup> Side-By-Side Models featuring CustomCool<sup>™</sup> technology

These models include • Contoured doors • ClimateKeeper™ system • TurboCool™ setting • Upfront electronic touch temperature controls
Digital temperature display • CustomCool technology with full-extension drawer • FrostGuard™ technology • In-the-door beverage rack
Integrated Ice™ system • SmartWater™ Plus filtration system • Quick Ice™ feature • Water filter indicator light • LightTouch! tall dispenser with child lock and door alarm • Premium quiet design • Integrated shelf support system • QuickSpace™ shelf • Two slide-out, spillproof glass shelves
• ClearLook™ adjustable door bins • Gallon door storage • Slide 'n Store™ full-extension freezer basket • Slide 'n Store freezer basket • Tilt-out
wire freezer door bins • Contoured Profile handles • Tri-level lighting • NeverClean™ condenser