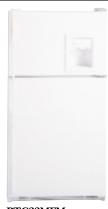

**ONLY GE HAS IT!** 

Tall LightTouch! dispenser fills sport bottles, pitchers, even blenders! Delivers chilled filtered water, crushed or cubed ice.

Refreshment center provides easy access to frequently used items.

*GE Profile*<sup>™</sup> *Refreshment Center and Dispenser Models* **PSS26NHP** • 26.8 cu. ft. capacity

- PSS29NHP (not shown)
- 28.7 cu. ft. capacity

PSS26SHP Stainless steel (not shown)
26.8 cu. ft. capacity • Sculptured Stainless-look handles and black dispenser