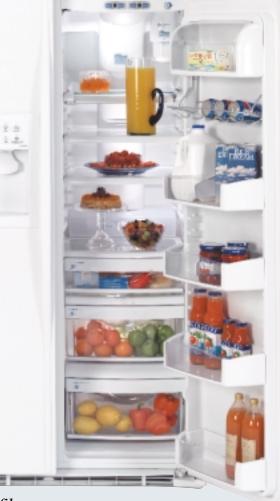

# he Ultimate in Refrigeration.™

GE Profile Arctica<sup>™</sup> refrigerators bring a breath of

fresh air to your kitchen and your life. The stylish

exterior makes a dramatic statement, and the

multilevel interior makes versatile use of every inch

of storage space. In the fresh food compartment,

slide-out shelves simplify loading and unloading. In

the freezer compartment, the ice system is uniquely

designed , , to allow more room for more food.

In additio

to innovative storage features,

both compartments offer a range of cooling

capabilities for the ultimate in flexibility

and performance.

CustomCool" technology Exclusive CustomCool technology gives you the ability to chill and thaw much faster than ever before possible. It also lets you select just-right temperatures for a variety of fresh foods.

# Specialized settings let you customize cooling for a variety of foods.

GE Profile Arctica side-by-side refrigerators include a number of high-performance capabilities. Perhaps the most notable is our exclusive CustomCool<sup>™</sup> technology. A fresh take on cooling, this bottom pan feature offers three settings for different lifestyle needs:

It chills!

It preserves!

Multiple storage levels and options mean increased flexibility and convenience.

It fully extends!