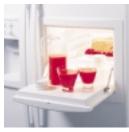

**ONLY GE HAS IT!** 

Tall LightTouch! dispenser fills sport bottles, pitchers, even blenders! Delivers chilled filtered water, crushed or cubed ice.

Refreshment center provides easy access to frequently used items.

Slide 'n Store freezer basket provides convenient storage for taller items, like pizza boxes.

Refreshment center provides easy access to frequently used items.

Refreshment center provides easy access to frequently used items.

Slide 'n Store freezer basket provides convenient storage for taller items, like pizza boxes. 10