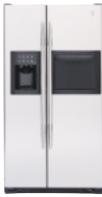

*GE Profile*<sup>™</sup> *Refreshment Center and Dispenser Models* **PSS26NHP** • 26.8 cu. ft. capacity

- PSS29NHP (not shown)
- 28.7 cu. ft. capacity

PSS26SHP Stainless steel (not shown)
26.8 cu. ft. capacity • Sculptured Stainless-look handles and black dispenser

### GE Profile

Dispenser Models **PSW26SGP Stainless steel** • 25.5 cu. ft. capacity • **Stainless-wrapped exterior** • Sculptured Stainless-look handles and black dispenser

(Model PSW26SGP exceeds ENERGY STAR standards by more than 5%)

GE Profile Dispenser Models PSS26SGP Stainless steel • 25.5 cu. ft. capacity • Sculptured Stainless-look

handles and black dispenser **PSS27SGP** (not shown)

• 26.6 cu. ft. capacity • Sculptured Stainless-look handles and black dispenser