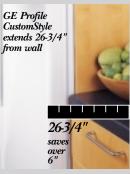

**PSI23MGP** Shown with custom wood panels. Available in white, bisque or black.

Side-By-Side Refrigerators Because they install nearly flush with the cabinets, these refrigerators save floor space. They don't stick out into the kitchen!