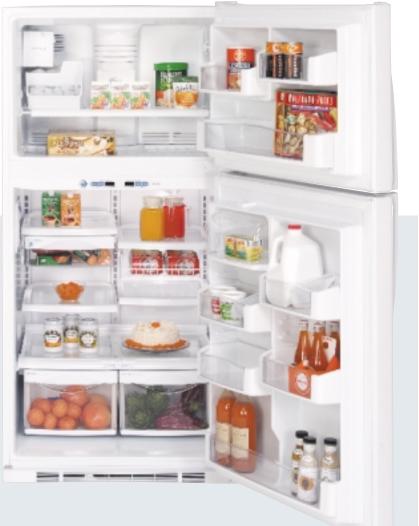

# he Ultimate in Refrigeration.™

GE Profile Arctica<sup>™</sup> refrigerators bring a breath of

fresh air to your kitchen and your life. The stylish

exterior makes a dramatic statement, and the

multilevel interior makes versatile use of every inch

of storage space. In the fresh food compartment,

slide-out shelves simplify loading and unloading. In

the freezer compartment, the ice system is uniquely

designed , , to allow more room for more food.

In additio

to innovative storage features,

both compartments offer a range of cooling

capabilities for the ultimate in flexibility

and performance.

CustomCool" technology Exclusive CustomCool technology gives you the ability to chill and thaw much faster than ever before possible. It also lets you select just-right temperatures for a variety of fresh foods.

GE Profile Arctica refrigerators offer exclusive cooling capabilities, dramatic styling and flexible features.

the set of the set