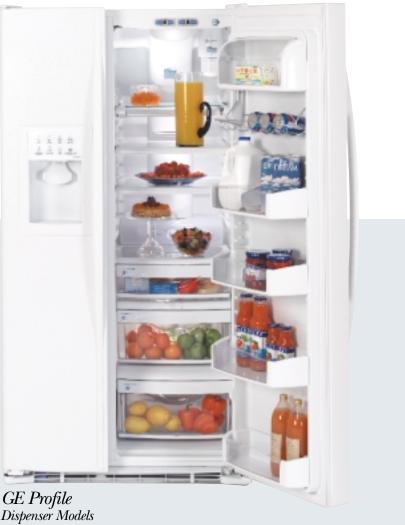

# he Ultimate in Refrigeration.™

GE Profile Arctica<sup>™</sup> refrigerators bring a breath of

fresh air to your kitchen and your life. The stylish

exterior makes a dramatic statement, and the

multilevel interior makes versatile use of every inch

of storage space. In the fresh food compartment,

slide-out shelves simplify loading and unloading. In

the freezer compartment, the ice system is uniquely

designed , , to allow more room for more food.

In additio

to innovative storage features,

both compartments offer a range of cooling

capabilities for the ultimate in flexibility

and performance.

CustomCool" technology Exclusive CustomCool technology gives you the ability to chill and thaw much faster than ever before possible. It also lets you select just-right temperatures for a variety of fresh foods.

# Specialized settings let you customize cooling for a variety of foods.

GE Profile Arctica side-by-side refrigerators include a number of high-performance capabilities. Perhaps the most notable is our exclusive CustomCool<sup>™</sup> technology. A fresh take on cooling, this bottom pan feature offers three settings for different lifestyle needs:

It chills!

It preserves!

Multiple storage levels and options mean increased flexibility and convenience.

It fully extends!