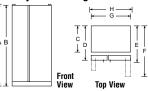

## GE Profile Arctica<sup>™</sup> Side-By-Side Refrigerators

|                                             | GE Profile™          |                 |                      |                 |                      |                   |                 |                 |                   |                   |
|---------------------------------------------|----------------------|-----------------|----------------------|-----------------|----------------------|-------------------|-----------------|-----------------|-------------------|-------------------|
|                                             | PSS29NHP<br>PSS29NGP | PSS27SGP        | PSS27NGP             | PSS26SHP        | PSS26NHP             | PSF26NGP          | PSW26SGP        | PSS26SGP        | PSS26NGP          | PSS26MGP          |
| Stainless steel model                       |                      |                 |                      | •               |                      |                   | •               | •               | <u> </u>          |                   |
| Capacity                                    | 007/000              |                 | 00.0                 | 05.5            | 05.5                 | 05.5              | 05.5            |                 | 05.5              | 05.5              |
| Total (cu. ft.)                             | 28.7 / 28.6          | 26.6            | 26.6                 | 25.5            | 25.5                 | 25.5              | 25.5            | 25.5            | 25.5              | 25.5              |
| Fresh food (cu. ft.)                        | 17.92 / 17.85        | 16.60           | 16.60                | 16.02           | 16.02                | 16.02             | 16.02           | 16.02           | 16.02             | 16.02             |
| Freezer (cu. ft.)                           | 10.78                | 9.92            | 9.92                 | 9.48            | 9.48                 | 9.48              | 9.48            | 9.48            | 9.48              | 9.48              |
| Shelf area (sq. ft.)                        | 23.9 / 25.0          | 23.8            | 23.8                 | 22.8            | 22.8                 | 23.6              | 23.6            | 23.6            | 23.6              | 23.7              |
| Fresh Food Features                         |                      |                 |                      |                 | <u>.</u>             |                   |                 |                 |                   |                   |
| Refreshment center                          | •/-                  |                 |                      | •               | •                    |                   | l               |                 |                   | I                 |
| ClimateKeeper™ system                       | •                    | •               | •                    | •               | •                    | •                 | •               | •               | •                 | •                 |
| Multiflow air system                        | •                    | •               | •                    | •               | •                    | •                 | •               | •               | •                 | •                 |
| Upfront electronic digital display          | •                    | •               | •                    | •               | •                    |                   | •               | •               | •                 | •                 |
| Upfront electronic touch temp. controls     | •                    | •               | •                    | •               | •                    | •                 | •               | •               | •                 | •                 |
| Electronic sensors                          | •                    | •               | •                    | •               | •                    | •                 | •               | •               | •                 | •                 |
| TurboCool™ setting                          | •                    | •               | •                    | •               | •                    | •                 | •               | •               | •                 | •                 |
| SmartWater™ filtration system               | Plus                 | Plus            | Plus                 | Plus            | Plus                 | Plus              | Plus            | Plus            | Plus              | Plus              |
|                                             | Crushed Ice,         | Crushed Ice.    | Crushed Ice.         | Crushed Ice.    | Crushed Ice.         | Crushed Ice.      | Crushed Ice.    | Crushed Ice.    | Crushed Ice.      | Crushed Ice.      |
| LightTouch! dispenser                       | Cubes, Water         | Cubes, Water    | Cubes, Water         | Cubes, Water    | Cubes, Water         | Cubes, Water      | Cubes, Water    | Cubes, Water    | Cubes, Water      | Cubes, Water      |
| Light                                       | •                    | •               | •                    | •               | •                    | •                 | •               | •               | •                 | •                 |
| Child lock                                  | •                    | •               | •                    | •               | •                    | •                 | •               | •               | •                 | •                 |
| Door alarm                                  | •                    | •               | •                    | •               | •                    | •                 | •               | •               | •                 | •                 |
| Quick Ice™ feature                          | •                    | •               | •                    | •               | •                    | •                 | •               | •               | •                 | •                 |
| Water filter indicator light                |                      | •               | •                    | •               | •                    | •                 | •               | •               | •                 | •                 |
|                                             |                      |                 |                      |                 |                      |                   |                 | 3 Glass         |                   |                   |
| Ca <u>binet shelves</u><br>Adjustable       | 3 Glass<br>3         | 3 Glass<br>3    | 3 Glass<br>3         | 3 Glass<br>3    | 3 Glass<br>3         | 3 Glass<br>3      | 3 Glass<br>3    | 3 Glass         | 3 Glass<br>3      | 3 Glass<br>3      |
|                                             |                      |                 |                      |                 |                      |                   |                 |                 |                   | -                 |
| Slide-out, spillproof                       | 2                    | 2               | 2                    | 2               | 2                    | 2                 | 2               | 2               | 2                 | 2                 |
| QuickSpace <sup>™</sup> shelf               | •                    | •               | •                    | •               | •                    | •                 | •               | •               | •                 | •                 |
| Integrated shelf support system             | •                    | •               | •                    | •               | •                    | •                 | •               | •               | •                 | •                 |
| Snugger™ clip(s)                            | 2                    | 2               | 2                    | 2               | 2                    | 2                 | 2               | 2               | 2                 | 2                 |
| Deli pan                                    | Adj. Temp.           | Adj. Temp.      | Adj. Temp.           | Adj. Temp.      | Adj. Temp.           | Adj. Temp.        | Adj. Temp.      | Adj. Temp.      | Adj. Temp.        | Adj. Temp.        |
| Vegetable/fruit crisper                     | Adj. Humid.          | Adj. Humid.     | Adj. Humid.          | Adj. Humid.     | Adj. Humid.          | Adj. Humid.       | Adj. Humid.     | Adj. Humid.     | Adj. Humid.       | Adj. Humid.       |
| Snack pan                                   | Sealed               | Sealed          | Sealed               | Sealed          | Sealed               | Sealed            | Sealed          | Sealed          | Sealed            | Sealed            |
| CustomCool™ technology                      |                      |                 |                      |                 |                      |                   | 1               |                 |                   | 1                 |
| with full-extension drawer                  | •                    | •               | •                    | •               | •                    | •                 | •               | •               | •                 | l                 |
|                                             | <u>3 (1 Adj.)</u>    |                 |                      |                 |                      |                   |                 |                 |                   | Í                 |
| ClearLook <sup>™</sup> adjustable door bins | 4 (3 Adj.)           | 4 (3 Adj.)      | 4 (3 Adj.)           | 3 (1 Adj.)      | 3 (1 Adj.)           | 4 (3 Adj.)        | 4 (3 Adj.)      | 4 (3 Adj.)      | 4 (3 Adj.)        | 4 (3 Adj.)        |
| Dairy compartment (removable)               | •                    | •               | •                    | •               | •                    | •                 | •               | •               | •                 | •                 |
| In-the-door beverage rack                   | •                    | •               | •                    | •               | •                    | •                 | •               | •               | •                 | •                 |
| Interior light system                       | Tri-level            | Tri-level       | Tri-level            | Tri-level       | Tri-level            | Tri-level         | Tri-level       | Tri-level       | Tri-level         | Dual-level        |
| Quiet Design                                | Premium              | Premium         | Premium              | Premium         | Premium              | Premium           | Premium         | Premium         | Premium           | Premium           |
| Automatic moisture control                  | •                    | •               | •                    | •               | •                    | •                 | •               | •               | •                 | •                 |
| NeverClean™ condenser                       | •                    | •               | •                    | •               | •                    | •                 | •               | •               | •                 | •                 |
| ENERGY STAR®                                |                      |                 |                      | ● (10%)         | • (10%)              | • (15%)           | • (15%)         | • (15%)         | • (15%)           | • (15%)           |
| Freezer Features                            |                      | 1               |                      | • (1070)        | • (1070)             | • (1070)          | • (1070)        | (10%)           |                   | • (1070)          |
| FrostGuard™ technology                      | •                    | •               | •                    | •               | •                    | •                 | •               | •               | •                 | •                 |
| Integrated Ice™ system                      |                      | •               | •                    | •               | •                    | •                 | •               | •               | •                 | •                 |
|                                             |                      |                 | -                    |                 |                      |                   |                 | 4 (3 full-ext.) | 4 (3 full-ext.)   | 3                 |
| Wire solide-out baskets                     | 4 (3 full-ext.)      | 4 (3 full-ext.) | 4 (3 full-ext.)<br>2 | 4 (3 full-ext.) | 4 (3 full-ext.)<br>2 | 4 (3 full-ext.)   | 4 (3 full-ext.) |                 |                   | 2                 |
| Wire cabinet shelves                        | 2                    | 2               | _                    | 2               | _                    | 2                 | 2               | 2               | 2                 | -                 |
| Wire tilt-out door bin(s)                   | 3 (2 Adj.)           | 3 (2 Adj.)      | 3 (2 Adj.)           | 3 (2 Adj.)      | 3 (2 Adj.)           | 3 (2 Adj.)        | 3 (2 Adj.)      | 3 (2 Adj.)      | 3 (2 Adj.)        | 3 (2 Adj.)        |
| Fixed door bin(s)                           | 1                    | 1               | 1                    | 1               | 1                    | 1                 | 1               | 1               | 1                 | 1                 |
| Interior light                              | Dual                 | Dual            | Dual                 | Dual            | Dual                 | Dual              | Dual            | Dual            | Dual              | Dual              |
| Exterior                                    |                      |                 |                      |                 |                      |                   |                 |                 |                   |                   |
| Color(s) available*                         | WW, CC, BB           | SS              | WW, CC, BB           | SS              | WW, CC, BB           | WW, CC, BB        | SS              | SS              | WW, CC, BB        | WW, CC, BB        |
|                                             | Black                |                 | Color-Matched        |                 | Color-Matched        | Color-Matched     | 1               |                 | Color-Matched     | Color-Matched     |
| Door handle(s)                              | Contoured Profile    | Sculptured      | Contoured Profile    | Sculptured      | Contoured Profile    | Contoured Profile | Sculptured      | Sculptured      | Contoured Profile | Contoured Profile |
|                                             | l                    |                 |                      |                 |                      | Contoured         | i               |                 |                   | i —               |
| Exterior design                             | Contoured            | Contoured       | Contoured            | Contoured       | Contoured            | High-Gloss        | Contoured       | Contoured       | Contoured         | Contoured         |
| Textured steel door and case                | •                    | Case only       | •                    | Case only       | •                    | Case only         | 1               | Case only       | •                 | •                 |
| Adjustable rollers                          | Front                | Front           | Front                | Front           | Front                | Front             | Front           | Front           | Front             | Front             |
| Weights & Dimensions                        |                      |                 |                      |                 |                      |                   |                 |                 |                   |                   |
| Height to top of hinge (in.) A              | 69-1/4               | 69-1/4          | 69-1/4               | 69-1/4          | 69-1/4               | 69-1/4            | 69-1/4          | 69-1/4          | 69-1/4            | 69-1/4            |
| Height to top of case (in.) B               | 68-3/4               | 68-3/4          | 68-3/4               | 68-3/4          | 68-3/4               | 68-3/4            | 70-1/2          | 68-3/4          | 68-3/4            | 68-3/4            |
| Case depth without door(in.) C †            | 28                   | 28              | 28                   | 28              | 28                   | 28                | 28-1/2          | 28              | 28                | 28                |
| Case depth without door(in:) C ]            | 33-9/16              | 32-1/4          | 32-1/4               | 32-1/4          | 32-1/4               | 32-1/4            | 32-3/4          | 32-1/4          | 32-1/4            | 32-1/4            |
| Case depth vith door handle (in.) Et        | 36                   | 34-11/16        | 34-11/16             | 34-11/16        | 34-11/16             | 34-11/16          | 35-3/16         | 34-11/16        | 34-11/16          | 34-11/16          |
|                                             |                      |                 |                      |                 |                      |                   |                 |                 |                   |                   |
| Depth w/fresh food door open 90°(in.) F †   | 49-11/16             | 50-1/16         | 50-1/16              | 50-1/16         | 50-1/16              | 50-1/16           | 50-9/16         | 50-1/16         | 50-1/16           | 50-1/16           |
| Width G (in.)                               | 35-3/4               | 35-3/4          | 35-3/4               | 35-3/4          | 35-3/4               | 35-3/4            | 35-7/8**        | 35-3/4          | 35-3/4            | 35-3/4            |
| Width w/door open 90°                       | 07.010               |                 |                      |                 |                      |                   | 00.000          |                 |                   |                   |
| less door handle H (in.)                    | 37-3/8               | 36              | 36                   | 36              | 36                   | 36                | 36-3/16         | 36              | 36                | 36                |
|                                             | 1/8                  | 1/8             | 1/8                  | 1/8             | 1/8                  | 1/8               | 1/8             | 1/8             | 1/8               | 1/8               |
| Air clearances Each side (in.)              |                      |                 |                      |                 | 1 4                  | 1 4               | 1               | 1               | 1 1               | 1                 |
| Air clearances Each side (in.)<br>Top (in.) | 1                    | 1               | 1                    | 1               | 1                    | 1                 |                 |                 |                   |                   |
|                                             | 1<br>1               | 1               | 1                    | 1               | 1                    | 1                 | 1               | 1               | 1                 | 1                 |
| Top (in.)                                   |                      |                 |                      |                 |                      |                   |                 |                 |                   |                   |
| Top (in.)<br>Back (in.)                     | 1                    | 1               | 1                    | 1               | 1<br>346             | 1                 | 1               | 1               | 1                 | 1                 |

Power/Rating \*Color(s) available: SS = Stainless steel, WW = White on white, CC = Bisque on bisque, BB = Black on black. \*Width including caps is 36-3/16". †Water hook-up fits in back air clearance when calculating installation depth. If installed against a wall, allow clearance of 14-3/16" on 25 cu. ft., 26 cu. ft. and 27 cu. ft. models; 13' on 29 cu. ft. models on freezer side to remove ice bin. To remove fresh food pans, remove door bins. Clearances required to remove fresh food full-size pan without disassembling: 18-15/16" on 25 cu. ft., 26 cu. ft. and 27 cu. ft.; 16-1/4" on 29 cu. ft. Allow additional space for any necessary leveling adjustments.