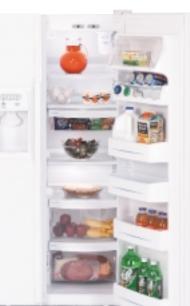

# he Ultimate in Refrigeration.™

GE Profile Arctica<sup>™</sup> refrigerators bring a breath of

fresh air to your kitchen and your life. The stylish

exterior makes a dramatic statement, and the

multilevel interior makes versatile use of every inch

of storage space. In the fresh food compartment,

slide-out shelves simplify loading and unloading. In

the freezer compartment, the ice system is uniquely

designed , , to allow more room for more food.

In additio

to innovative storage features,

both compartments offer a range of cooling

capabilities for the ultimate in flexibility

and performance.

CustomCool" technology Exclusive CustomCool technology gives you the ability to chill and thaw much faster than ever before possible. It also lets you select just-right temperatures for a variety of fresh foods.

It chills!

It preserves!

Multiple storage levels and options mean increased flexibility and convenience.

It fully extends!