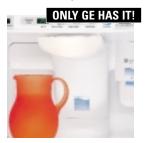

**ONLY GE HAS IT!** 

Tall LightTouch! dispenser fills sport bottles, pitchers, even blenders! Delivers chilled filtered water, crushed or cubed ice.

Refreshment center provides easy access to frequently used items.

Tall LightTouch! dispenser fills sport bottles, pitchers, even blenders! Delivers chilled filtered water, crushed or cubed ice.