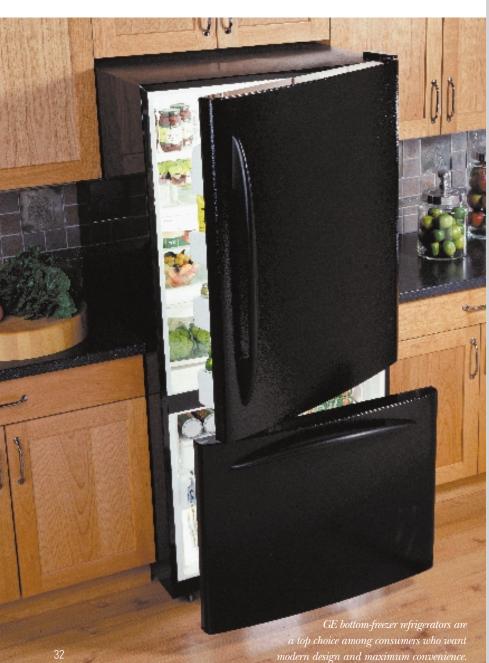

### GE Profile Arctica<sup>TM</sup> Bottom-Freezer Refrigerators

**Contoured doors and sculptured handles** Gently contoured doors and GE handles offer a dramatic, kitchen-enhancing look.

Arctica bottom-freezers are uniquely configured to put fresh foods within convenient reach. Full-width shelves allow easy access to refrigerator contents, and brilliant lighting allows easy viewing of items. While these new refrigerators put fresh food first, frozen food storage is also given thoughtful consideration. A multi-level storage system gives you tremendous storage flexibility. Also, an Integrated Icemaker<sup>™</sup> gives you all the ice—and space—you need.

Both the fresh food and freezer compartments use innovative cooling technology to help preserve foods and conserve energy. In addition to fresh technology, GE bottom-freezers offer a fresh style twist with contoured doors and sculptured handles.

#### ClimateKeeper<sup>™</sup> system

Combines upfront electronic touch controls, multiple electronic sensors and a multiflow air system to keep temperatures consistent and help keep foods fresh.

#### Integrated Icemaker<sup>™</sup>

Combines an icemaker and ice bin in one system to save space and hassle. The ice bin is built into the icemaker, not the freezer baskets, so cubes don't fall onto the freezer floor.