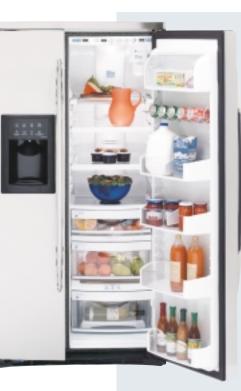

# he Ultimate in Refrigeration.™

GE Profile Arctica<sup>™</sup> refrigerators bring a breath of

fresh air to your kitchen and your life. The stylish

exterior makes a dramatic statement, and the

multilevel interior makes versatile use of every inch

of storage space. In the fresh food compartment,

slide-out shelves simplify loading and unloading. In

the freezer compartment, the ice system is uniquely

designed , , to allow more room for more food.

In additio

to innovative storage features,

both compartments offer a range of cooling

capabilities for the ultimate in flexibility

and performance.

CustomCool" technology Exclusive CustomCool technology gives you the ability to chill and thaw much faster than ever before possible. It also lets you select just-right temperatures for a variety of fresh foods.

GE Profile Arctica refrigerators offer exclusive cooling capabilities, dramatic styling and flexible features.

the set of the set