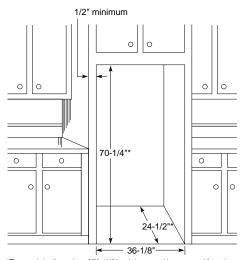

### Installed trim Side-by-side models Designed for today's

discriminating consumers.

CustomStyle refrigerators with installed trim accept stainless steel or acrylic panels in white, black or bisque, all of which can be ordered from GE. To achieve a custom look, you can order wood panels from your cabinetmaker. You'll discover all kinds of ways to enhance your kitchen.

#### Installation made easy, simply slide in.

The trimless CustomStyle units install by simply sliding into-way into-the space between cabinets. CustomStyle refrigerators, because they align with counters, instantly look built-in, and there's nothing to attach or build. (Available in stainless steel, white, bisque and black.)

### Installation made easy, simply slide in.

The trimless CustomStyle units install by simply sliding into—way into—the space between cabinets. CustomStyle refrigerators, because they align with counters, instantly look built-in, and there's nothing to attach or build. (Available in stainless steel, white, bisque and black.)