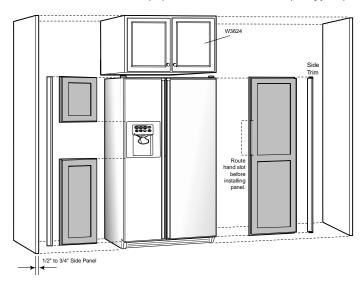

### Installed trim Side-by-side models Designed for today's

discriminating consumers.

CustomStyle refrigerators with installed trim accept stainless steel or acrylic panels in white, black or bisque, all of which can be ordered from GE. To achieve a custom look, you can order wood panels from your cabinetmaker. You'll discover all kinds of ways to enhance your kitchen.

**PSI23MGP** Shown with custom wood panels. Available in white, bisque or black.

Side-By-Side Refrigerators Because they install nearly flush with the cabinets, these refrigerators save floor space. They don't stick out into the kitchen!

integrate our CustomStyle refrigerators into your kitchen decor. Available in stainless steel, white, bisque and black, this trim frames the refrigerator facade, adding to the finished look of a built-in, custom kitchen. Collar trim: TRMBISSS, TRMBISWW, TRMBISCC, TRMBISBB.

**Top-Freezer Refrigerators** Because they install nearly flush with the cabinets, these refrigerators save floor space. They don't stick out into the kitchen!