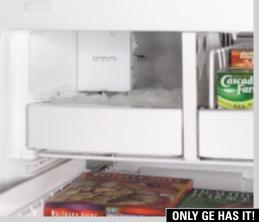

### **ONLY GE HAS IT!**

Pivot-out pan removal system makes cleaning crispers easier than ever (22 cu. ft. model only).

#### Dispenser Models GTS22KHP

• 21.7 cu. ft. capacity • Internal water dispenser • GE SmartWater™ filtration • Pivot-out pan removal system • Factory-installed icemaker

GTH22SHP Stainless steel (not shown)

- 21.7 cu. ft. capacity FrostGuard technology
- Internal water dispenser GE SmartWater filtration
  Pivot-out pan removal system Electronic temperature sensors Factory-installed icemaker