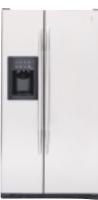

# Specialized settings let you customize cooling for a variety of foods.

GE Profile Arctica side-by-side refrigerators include a number of high-performance capabilities. Perhaps the most notable is our exclusive CustomCool<sup>™</sup> technology. A fresh take on cooling, this bottom pan feature offers three settings for different lifestyle needs:

ExpressChill<sup>™</sup> setting chills foods and beverages in minutes, not hours.
ExpressThaw<sup>™</sup> setting thaws meats and other freezer items in hours, not days.
SelectTemp<sup>™</sup> setting allows you to select just-right temperatures for specific foods.
Using these specialized settings, you are able to avoid the last-minute rush and simply relax. Whether the occasion calls for impromptu hors d'oeuvres for 20 or filet mignon for two, CustomCool takes care of everything.