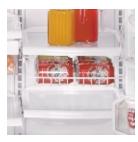

Beverage rack is conveniently located inside the refrigerator door to increase flexibility and free up valuable shelf space.

ClimateKeeper system combines a multiflow air system, electronic sensors and electronic touch controls to keep temperatures consistent and help preserve refrigerator contents.

Slide 'n Store freezer basket provides convenient storage for taller items, like pizza boxes.

Refreshment center provides easy access to frequently used items.

Refreshment center provides easy access to frequently used items.

Slide 'n Store freezer basket provides convenient storage for taller items, like pizza boxes. 10