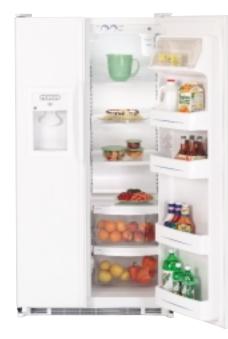

# he Ultimate in Refrigeration.™

GE Profile Arctica<sup>™</sup> refrigerators bring a breath of

fresh air to your kitchen and your life. The stylish

exterior makes a dramatic statement, and the

multilevel interior makes versatile use of every inch

of storage space. In the fresh food compartment,

slide-out shelves simplify loading and unloading. In

the freezer compartment, the ice system is uniquely

designed , , to allow more room for more food.

In additio

to innovative storage features,

both compartments offer a range of cooling

capabilities for the ultimate in flexibility

and performance.

CustomCool" technology Exclusive CustomCool technology gives you the ability to chill and thaw much faster than ever before possible. It also lets you select just-right temperatures for a variety of fresh foods.

GE Profile Arctica refrigerators offer exclusive cooling capabilities, dramatic styling and flexible features.

the set of the set