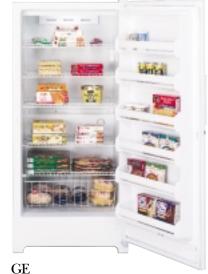

# GE® Top-Freezer Cycle and Manual Defrost Refrigerators

**These models include** • Two adjustable wire cabinet shelves • Tall bottle storage Note: **bold = feature upgrade from previous model** 

Wire shelves minimize shuffling and restacking of food.

Full-width crisper provides easy access to fruits and vegetables.

GE® Cycle Defrost Model GFR12AAM • 11.7 cu. ft. capacity • Three door shelves • Two clear vegetable/fruit crispers

GE Manual Defrost Model GMS10AAM