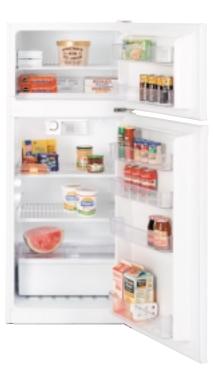

### Top Performance.

Elegant curvaceous design graces Arctica top-freezer refrigerators, which are distinguished by radius doors and rounded storage bins. Arctica's performance is even more dramatic. The innovative ClimateKeeper<sup>™</sup> system adapts to levels of activity and location, keeping the temperature on an even keel. Arctica top-freezers not only provide precise temperature management, but they also offer optimal ease and accessibility. Adjustable storage bins put all contents within convenient reach, while the dual fresh food lighting system and freezer dome light let you fully satisfy your midnight cravings.

### GE Profile Arctica Top-Freezer Models: 25 to 22 cu. ft.

*These models include* • Upfront electronic digital temperature display • GE SmartWater filtration • Factory- installed electronic icemaker • ClimateKeeper system • FrostGuard technology • Premium quiet design • ShelfSaver<sup>™</sup> rack • Lift-off, slide-out, spillproof glass shelves, four adjustable/split • Two adjustable humidity vegetable/fruit crispers • Adjustable temperature deli pan • Pivot-out pan removal system • One full-width, fixed tall bottle door bin • ClearLook<sup>™</sup> adjustable gallon door bins • Spillproof freezer floor • Tilt-out locking freezer door bin • Dual-level lighting • NeverClean<sup>™</sup> condenser Note: bold = feature upgrade from previous model

Internal water dispenser lets you enjoy the fresh taste of clean, filtered water from inside the refrigerator.

Convenient, upfront electronic touch temperature controls are extremely accurate, easy to see and easy to set.

Pivot-out pan removal system makes cleaning crispers easier than ever.

ShelfSaver<sup>™</sup> beverage rack provides convenient storage for a 12-pack, two egg cartons or a 9" x 13" casserole dish.

GE Profile<sup>™</sup> Water Dispenser Models PTS25SHP Stainless steel (not shown) • 24.6 cu. ft. capacity PTS22SHP Stainless steel (not shown) • 21.7 cu. ft. capacity PTS25LHP