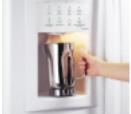

**ONLY GE HAS IT!** 

Tall LightTouch! dispenser fills sport bottles, pitchers, even blenders! Delivers chilled filtered water, crushed or cubed ice.

Refreshment center provides easy access to frequently used items.

### ONLY GE HAS IT!

Tall LightTouch! dispenser fills sport bottles, pitchers, even blenders! Delivers chilled filtered water, crushed or cubed ice.

Premium quiet design—GE's best noise reduction system.

Tall LightTouch! dispenser fills sport bottles, pitchers, even blenders! Delivers chilled filtered water, crushed or cubed ice.