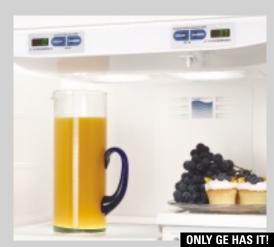

**ONLY GE HAS IT!** 

Tall LightTouch! dispenser fills sport bottles, pitchers, even blenders! Delivers chilled filtered water, crushed or cubed ice.

Refreshment center provides easy access to frequently used items.

### ONLY GE HAS IT!

Tall LightTouch! dispenser fills sport bottles, pitchers, even blenders! Delivers chilled filtered water, crushed or cubed ice.

Premium quiet design—GE's best noise reduction system.

Tall LightTouch! dispenser fills sport bottles, pitchers, even blenders! Delivers chilled filtered water, crushed or cubed ice.