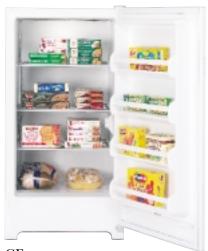

### GE Profile Arctica<sup>™</sup> Top-Freezer Refrigerators

#### **Rapid recovery**

Exclusive ClimateKeeper system quickly recovers from such variables as frequent door openings and changes in external temperature.

**Freezer** innovation Exclusive FrostGuard<sup>™</sup> technology reduces freezer burn.

### Top Performance.

Elegant curvaceous design graces Arctica top-freezer refrigerators, which are distinguished by radius doors and rounded storage bins. Arctica's performance is even more dramatic. The innovative ClimateKeeper<sup>™</sup> system adapts to levels of activity and location, keeping the temperature on an even keel. Arctica top-freezers not only provide precise temperature management, but they also offer optimal ease and accessibility. Adjustable storage bins put all contents within convenient reach, while the dual fresh food lighting system and freezer dome light let you fully satisfy your midnight cravings.