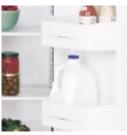

#### Integrated Ice<sup>™</sup> system

The icemaker and ice bucket are integrated in the freezer cabinet, not the freezer door, to free up valuable storage space. The bucket pulls out and down, providing easy access to cubed ice.

#### Integrated Icemaker<sup>™</sup>

Combines an icemaker and ice bin in one system to save space and hassle. The ice bin is built into the icemaker, not the freezer baskets, so cubes don't fall onto the freezer floor.