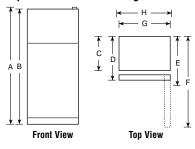

## GE Profile Arctica<sup>™</sup> Side-By-Side Refrigerators

|                                             | GE Profile™          |                 |                      |                 |                      |                   |                 |                 |                   |                   |
|---------------------------------------------|----------------------|-----------------|----------------------|-----------------|----------------------|-------------------|-----------------|-----------------|-------------------|-------------------|
|                                             | PSS29NHP<br>PSS29NGP | PSS27SGP        | PSS27NGP             | PSS26SHP        | PSS26NHP             | PSF26NGP          | PSW26SGP        | PSS26SGP        | PSS26NGP          | PSS26MGP          |
| Stainless steel model                       |                      |                 |                      | •               |                      |                   | •               | •               | <u> </u>          |                   |
| Capacity                                    | 007/000              |                 | 00.0                 | 05.5            | 05.5                 | 05.5              | 05.5            |                 | 05.5              | 05.5              |
| Total (cu. ft.)                             | 28.7 / 28.6          | 26.6            | 26.6                 | 25.5            | 25.5                 | 25.5              | 25.5            | 25.5            | 25.5              | 25.5              |
| Fresh food (cu. ft.)                        | 17.92 / 17.85        | 16.60           | 16.60                | 16.02           | 16.02                | 16.02             | 16.02           | 16.02           | 16.02             | 16.02             |
| Freezer (cu. ft.)                           | 10.78                | 9.92            | 9.92                 | 9.48            | 9.48                 | 9.48              | 9.48            | 9.48            | 9.48              | 9.48              |
| Shelf area (sq. ft.)                        | 23.9 / 25.0          | 23.8            | 23.8                 | 22.8            | 22.8                 | 23.6              | 23.6            | 23.6            | 23.6              | 23.7              |
| Fresh Food Features                         |                      |                 |                      |                 | <u>.</u>             |                   |                 |                 |                   |                   |
| Refreshment center                          | •/-                  |                 |                      | •               | •                    |                   | l               |                 |                   | I                 |
| ClimateKeeper™ system                       | •                    | •               | •                    | •               | •                    | •                 | •               | •               | •                 | •                 |
| Multiflow air system                        | •                    | •               | •                    | •               | •                    | •                 | •               | •               | •                 | •                 |
| Upfront electronic digital display          | •                    | •               | •                    | •               | •                    |                   | •               | •               | •                 | •                 |
| Upfront electronic touch temp. controls     | •                    | •               | •                    | •               | •                    | •                 | •               | •               | •                 | •                 |
| Electronic sensors                          | •                    | •               | •                    | •               | •                    | •                 | •               | •               | •                 | •                 |
| TurboCool™ setting                          | •                    | •               | •                    | •               | •                    | •                 | •               | •               | •                 | •                 |
| SmartWater™ filtration system               | Plus                 | Plus            | Plus                 | Plus            | Plus                 | Plus              | Plus            | Plus            | Plus              | Plus              |
|                                             | Crushed Ice,         | Crushed Ice.    | Crushed Ice.         | Crushed Ice.    | Crushed Ice.         | Crushed Ice.      | Crushed Ice.    | Crushed Ice.    | Crushed Ice.      | Crushed Ice.      |
| LightTouch! dispenser                       | Cubes, Water         | Cubes, Water    | Cubes, Water         | Cubes, Water    | Cubes, Water         | Cubes, Water      | Cubes, Water    | Cubes, Water    | Cubes, Water      | Cubes, Water      |
| Light                                       | •                    | •               | •                    | •               | •                    | •                 | •               | •               | •                 | •                 |
| Child lock                                  | •                    | •               | •                    | •               | •                    | •                 | •               | •               | •                 | •                 |
| Door alarm                                  | •                    | •               | •                    | •               | •                    | •                 | •               | •               | •                 | •                 |
| Quick Ice™ feature                          | •                    | •               | •                    | •               | •                    | •                 | •               | •               | •                 | •                 |
| Water filter indicator light                |                      | •               | •                    | •               | •                    | •                 | •               | •               | •                 | •                 |
|                                             |                      |                 |                      |                 |                      |                   |                 | 3 Glass         |                   |                   |
| Ca <u>binet shelves</u><br>Adjustable       | 3 Glass<br>3         | 3 Glass<br>3    | 3 Glass<br>3         | 3 Glass<br>3    | 3 Glass<br>3         | 3 Glass<br>3      | 3 Glass<br>3    | 3 Glass         | 3 Glass<br>3      | 3 Glass<br>3      |
|                                             |                      |                 |                      |                 |                      |                   |                 |                 |                   | -                 |
| Slide-out, spillproof                       | 2                    | 2               | 2                    | 2               | 2                    | 2                 | 2               | 2               | 2                 | 2                 |
| QuickSpace <sup>™</sup> shelf               | •                    | •               | •                    | •               | •                    | •                 | •               | •               | •                 | •                 |
| Integrated shelf support system             | •                    | •               | •                    | •               | •                    | •                 | •               | •               | •                 | •                 |
| Snugger™ clip(s)                            | 2                    | 2               | 2                    | 2               | 2                    | 2                 | 2               | 2               | 2                 | 2                 |
| Deli pan                                    | Adj. Temp.           | Adj. Temp.      | Adj. Temp.           | Adj. Temp.      | Adj. Temp.           | Adj. Temp.        | Adj. Temp.      | Adj. Temp.      | Adj. Temp.        | Adj. Temp.        |
| Vegetable/fruit crisper                     | Adj. Humid.          | Adj. Humid.     | Adj. Humid.          | Adj. Humid.     | Adj. Humid.          | Adj. Humid.       | Adj. Humid.     | Adj. Humid.     | Adj. Humid.       | Adj. Humid.       |
| Snack pan                                   | Sealed               | Sealed          | Sealed               | Sealed          | Sealed               | Sealed            | Sealed          | Sealed          | Sealed            | Sealed            |
| CustomCool™ technology                      |                      |                 |                      |                 |                      |                   | 1               |                 |                   | 1                 |
| with full-extension drawer                  | •                    | •               | •                    | •               | •                    | •                 | •               | •               | •                 | l                 |
|                                             | <u>3 (1 Adj.)</u>    |                 |                      |                 |                      |                   |                 |                 |                   | Í                 |
| ClearLook <sup>™</sup> adjustable door bins | 4 (3 Adj.)           | 4 (3 Adj.)      | 4 (3 Adj.)           | 3 (1 Adj.)      | 3 (1 Adj.)           | 4 (3 Adj.)        | 4 (3 Adj.)      | 4 (3 Adj.)      | 4 (3 Adj.)        | 4 (3 Adj.)        |
| Dairy compartment (removable)               | •                    | •               | •                    | •               | •                    | •                 | •               | •               | •                 | •                 |
| In-the-door beverage rack                   | •                    | •               | •                    | •               | •                    | •                 | •               | •               | •                 | •                 |
| Interior light system                       | Tri-level            | Tri-level       | Tri-level            | Tri-level       | Tri-level            | Tri-level         | Tri-level       | Tri-level       | Tri-level         | Dual-level        |
| Quiet Design                                | Premium              | Premium         | Premium              | Premium         | Premium              | Premium           | Premium         | Premium         | Premium           | Premium           |
| Automatic moisture control                  | •                    | •               | •                    | •               | •                    | •                 | •               | •               | •                 | •                 |
| NeverClean™ condenser                       | •                    | •               | •                    | •               | •                    | •                 | •               | •               | •                 | •                 |
| ENERGY STAR®                                |                      |                 |                      | ● (10%)         | • (10%)              | • (15%)           | • (15%)         | • (15%)         | • (15%)           | • (15%)           |
| Freezer Features                            |                      | 1               |                      | • (1070)        | • (1070)             | • (1070)          | • (1070)        | (10%)           |                   | • (1070)          |
| FrostGuard™ technology                      | •                    | •               | •                    | •               | •                    | •                 | •               | •               | •                 | •                 |
| Integrated Ice™ system                      |                      | •               | •                    | •               | •                    | •                 | •               | •               | •                 | •                 |
|                                             |                      |                 | -                    |                 |                      |                   |                 | 4 (3 full-ext.) | 4 (3 full-ext.)   | 3                 |
| Wire solide-out baskets                     | 4 (3 full-ext.)      | 4 (3 full-ext.) | 4 (3 full-ext.)<br>2 | 4 (3 full-ext.) | 4 (3 full-ext.)<br>2 | 4 (3 full-ext.)   | 4 (3 full-ext.) |                 |                   | 2                 |
| Wire cabinet shelves                        | 2                    | 2               | _                    | 2               | _                    | 2                 | 2               | 2               | 2                 | -                 |
| Wire tilt-out door bin(s)                   | 3 (2 Adj.)           | 3 (2 Adj.)      | 3 (2 Adj.)           | 3 (2 Adj.)      | 3 (2 Adj.)           | 3 (2 Adj.)        | 3 (2 Adj.)      | 3 (2 Adj.)      | 3 (2 Adj.)        | 3 (2 Adj.)        |
| Fixed door bin(s)                           | 1                    | 1               | 1                    | 1               | 1                    | 1                 | 1               | 1               | 1                 | 1                 |
| Interior light                              | Dual                 | Dual            | Dual                 | Dual            | Dual                 | Dual              | Dual            | Dual            | Dual              | Dual              |
| Exterior                                    |                      |                 |                      |                 |                      |                   |                 |                 |                   |                   |
| Color(s) available*                         | WW, CC, BB           | SS              | WW, CC, BB           | SS              | WW, CC, BB           | WW, CC, BB        | SS              | SS              | WW, CC, BB        | WW, CC, BB        |
|                                             | Black                |                 | Color-Matched        |                 | Color-Matched        | Color-Matched     | 1               |                 | Color-Matched     | Color-Matched     |
| Door handle(s)                              | Contoured Profile    | Sculptured      | Contoured Profile    | Sculptured      | Contoured Profile    | Contoured Profile | Sculptured      | Sculptured      | Contoured Profile | Contoured Profile |
|                                             | l                    |                 |                      |                 |                      | Contoured         | i               |                 |                   | i —               |
| Exterior design                             | Contoured            | Contoured       | Contoured            | Contoured       | Contoured            | High-Gloss        | Contoured       | Contoured       | Contoured         | Contoured         |
| Textured steel door and case                | •                    | Case only       | •                    | Case only       | •                    | Case only         | 1               | Case only       | •                 | •                 |
| Adjustable rollers                          | Front                | Front           | Front                | Front           | Front                | Front             | Front           | Front           | Front             | Front             |
| Weights & Dimensions                        |                      |                 |                      |                 |                      |                   |                 |                 |                   |                   |
| Height to top of hinge (in.) A              | 69-1/4               | 69-1/4          | 69-1/4               | 69-1/4          | 69-1/4               | 69-1/4            | 69-1/4          | 69-1/4          | 69-1/4            | 69-1/4            |
| Height to top of case (in.) B               | 68-3/4               | 68-3/4          | 68-3/4               | 68-3/4          | 68-3/4               | 68-3/4            | 70-1/2          | 68-3/4          | 68-3/4            | 68-3/4            |
| Case depth without door(in.) C †            | 28                   | 28              | 28                   | 28              | 28                   | 28                | 28-1/2          | 28              | 28                | 28                |
| Case depth without door(in:) C ]            | 33-9/16              | 32-1/4          | 32-1/4               | 32-1/4          | 32-1/4               | 32-1/4            | 32-3/4          | 32-1/4          | 32-1/4            | 32-1/4            |
| Case depth vith door handle (in.) Et        | 36                   | 34-11/16        | 34-11/16             | 34-11/16        | 34-11/16             | 34-11/16          | 35-3/16         | 34-11/16        | 34-11/16          | 34-11/16          |
|                                             |                      |                 |                      |                 |                      |                   |                 |                 |                   |                   |
| Depth w/fresh food door open 90°(in.) F †   | 49-11/16             | 50-1/16         | 50-1/16              | 50-1/16         | 50-1/16              | 50-1/16           | 50-9/16         | 50-1/16         | 50-1/16           | 50-1/16           |
| Width G (in.)                               | 35-3/4               | 35-3/4          | 35-3/4               | 35-3/4          | 35-3/4               | 35-3/4            | 35-7/8**        | 35-3/4          | 35-3/4            | 35-3/4            |
| Width w/door open 90°                       | 07.010               |                 |                      |                 |                      |                   | 00.000          |                 |                   |                   |
| less door handle H (in.)                    | 37-3/8               | 36              | 36                   | 36              | 36                   | 36                | 36-3/16         | 36              | 36                | 36                |
|                                             | 1/8                  | 1/8             | 1/8                  | 1/8             | 1/8                  | 1/8               | 1/8             | 1/8             | 1/8               | 1/8               |
| Air clearances Each side (in.)              |                      |                 |                      |                 | 1 4                  | 1 4               | 1               | 1               | 1 1               | 1                 |
| Air clearances Each side (in.)<br>Top (in.) | 1                    | 1               | 1                    | 1               | 1                    | 1                 |                 |                 |                   |                   |
|                                             | 1<br>1               | 1               | 1                    | 1               | 1                    | 1                 | 1               | 1               | 1                 | 1                 |
| Top (in.)                                   |                      |                 |                      |                 |                      |                   |                 |                 |                   |                   |
| Top (in.)<br>Back (in.)                     | 1                    | 1               | 1                    | 1               | 1<br>346             | 1                 | 1               | 1               | 1                 | 1                 |

Power/Rating \*Color(s) available: SS = Stainless steel, WW = White on white, CC = Bisque on bisque, BB = Black on black. \*Width including caps is 36-3/16". †Water hook-up fits in back air clearance when calculating installation depth. If installed against a wall, allow clearance of 14-3/16" on 25 cu. ft., 26 cu. ft. and 27 cu. ft. models; 13' on 29 cu. ft. models on freezer side to remove ice bin. To remove fresh food pans, remove door bins. Clearances required to remove fresh food full-size pan without disassembling: 18-15/16" on 25 cu. ft., 26 cu. ft. and 27 cu. ft.; 16-1/4" on 29 cu. ft. Allow additional space for any necessary leveling adjustments.