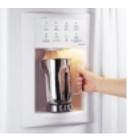

**ONLY GE HAS IT!** 

Tall LightTouch! dispenser fills sport bottles, pitchers, even blenders! Delivers chilled filtered water, crushed or cubed ice.

Refreshment center provides easy access to frequently used items.

### ONLY GE HAS IT!

Tall LightTouch! dispenser fills sport bottles, pitchers, even blenders! Delivers chilled filtered water, crushed or cubed ice.

Premium quiet design—GE's best noise reduction system.

Tall LightTouch! dispenser fills sport bottles, pitchers, even blenders! Delivers chilled filtered water, crushed or cubed ice.