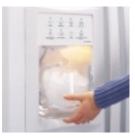

**ONLY GE HAS IT!** 

Tall LightTouch! dispenser fills sport bottles, pitchers, even blenders! Delivers chilled filtered water, crushed or cubed ice.

Refreshment center provides easy access to frequently used items.

### ONLY GE HAS IT!

Tall LightTouch! dispenser fills sport bottles, pitchers, even blenders! Delivers chilled filtered water, crushed or cubed ice.

Premium quiet design—GE's best noise reduction system.

Tall LightTouch! dispenser fills sport bottles, pitchers, even blenders! Delivers chilled filtered water, crushed or cubed ice.