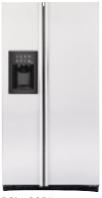

### **Dispenser Models**

PSC23SHP Stainless steel with contoured black handles.

PSC23NHP Available in white, bisque or black.

PSC23SGP Stainless steel with sculptured Stainless-look handles.

#### GE Profile<sup>™</sup> Trimless Refreshment Center Dispenser Models PSC23SHP Stainless steel

• 22.7 cu. ft. capacity • Trimless rounded doors, sculptured Stainless-look handles and black dispenser