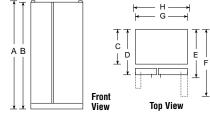

## GE Profile Arctica<sup>™</sup> Side-By-Side Refrigerators

|                                             | GE Profile™          |                 |                      |                 |                      |                   |                 |                 |                   |                   |
|---------------------------------------------|----------------------|-----------------|----------------------|-----------------|----------------------|-------------------|-----------------|-----------------|-------------------|-------------------|
|                                             | PSS29NHP<br>PSS29NGP | PSS27SGP        | PSS27NGP             | PSS26SHP        | PSS26NHP             | PSF26NGP          | PSW26SGP        | PSS26SGP        | PSS26NGP          | PSS26MGP          |
| Stainless steel model                       |                      |                 |                      | •               |                      |                   | •               | •               | <u> </u>          |                   |
| Capacity                                    | 007/000              |                 | 00.0                 | 05.5            | 05.5                 | 05.5              | 05.5            |                 | 05.5              | 05.5              |
| Total (cu. ft.)                             | 28.7 / 28.6          | 26.6            | 26.6                 | 25.5            | 25.5                 | 25.5              | 25.5            | 25.5            | 25.5              | 25.5              |
| Fresh food (cu. ft.)                        | 17.92 / 17.85        | 16.60           | 16.60                | 16.02           | 16.02                | 16.02             | 16.02           | 16.02           | 16.02             | 16.02             |
| Freezer (cu. ft.)                           | 10.78                | 9.92            | 9.92                 | 9.48            | 9.48                 | 9.48              | 9.48            | 9.48            | 9.48              | 9.48              |
| Shelf area (sq. ft.)                        | 23.9 / 25.0          | 23.8            | 23.8                 | 22.8            | 22.8                 | 23.6              | 23.6            | 23.6            | 23.6              | 23.7              |
| Fresh Food Features                         |                      |                 |                      |                 | <u>.</u>             |                   |                 |                 |                   |                   |
| Refreshment center                          | •/-                  |                 |                      | •               | •                    |                   | l               |                 |                   | I                 |
| ClimateKeeper™ system                       | •                    | •               | •                    | •               | •                    | •                 | •               | •               | •                 | •                 |
| Multiflow air system                        | •                    | •               | •                    | •               | •                    | •                 | •               | •               | •                 | •                 |
| Upfront electronic digital display          | •                    | •               | •                    | •               | •                    |                   | •               | •               | •                 | •                 |
| Upfront electronic touch temp. controls     | •                    | •               | •                    | •               | •                    | •                 | •               | •               | •                 | •                 |
| Electronic sensors                          | •                    | •               | •                    | •               | •                    | •                 | •               | •               | •                 | •                 |
| TurboCool™ setting                          | •                    | •               | •                    | •               | •                    | •                 | •               | •               | •                 | •                 |
| SmartWater™ filtration system               | Plus                 | Plus            | Plus                 | Plus            | Plus                 | Plus              | Plus            | Plus            | Plus              | Plus              |
|                                             | Crushed Ice,         | Crushed Ice.    | Crushed Ice.         | Crushed Ice.    | Crushed Ice.         | Crushed Ice.      | Crushed Ice.    | Crushed Ice.    | Crushed Ice.      | Crushed Ice.      |
| LightTouch! dispenser                       | Cubes, Water         | Cubes, Water    | Cubes, Water         | Cubes, Water    | Cubes, Water         | Cubes, Water      | Cubes, Water    | Cubes, Water    | Cubes, Water      | Cubes, Water      |
| Light                                       | •                    | •               | •                    | •               | •                    | •                 | •               | •               | •                 | •                 |
| Child lock                                  | •                    | •               | •                    | •               | •                    | •                 | •               | •               | •                 | •                 |
| Door alarm                                  | •                    | •               | •                    | •               | •                    | •                 | •               | •               | •                 | •                 |
| Quick Ice™ feature                          | •                    | •               | •                    | •               | •                    | •                 | •               | •               | •                 | •                 |
| Water filter indicator light                |                      | •               | •                    | •               | •                    | •                 | •               | •               | •                 | •                 |
|                                             |                      |                 |                      |                 |                      |                   |                 | 3 Glass         |                   |                   |
| Ca <u>binet shelves</u><br>Adjustable       | 3 Glass<br>3         | 3 Glass<br>3    | 3 Glass<br>3         | 3 Glass<br>3    | 3 Glass<br>3         | 3 Glass<br>3      | 3 Glass<br>3    | 3 Glass         | 3 Glass<br>3      | 3 Glass<br>3      |
|                                             |                      |                 |                      |                 |                      |                   |                 |                 |                   | -                 |
| Slide-out, spillproof                       | 2                    | 2               | 2                    | 2               | 2                    | 2                 | 2               | 2               | 2                 | 2                 |
| QuickSpace <sup>™</sup> shelf               | •                    | •               | •                    | •               | •                    | •                 | •               | •               | •                 | •                 |
| Integrated shelf support system             | •                    | •               | •                    | •               | •                    | •                 | •               | •               | •                 | •                 |
| Snugger™ clip(s)                            | 2                    | 2               | 2                    | 2               | 2                    | 2                 | 2               | 2               | 2                 | 2                 |
| Deli pan                                    | Adj. Temp.           | Adj. Temp.      | Adj. Temp.           | Adj. Temp.      | Adj. Temp.           | Adj. Temp.        | Adj. Temp.      | Adj. Temp.      | Adj. Temp.        | Adj. Temp.        |
| Vegetable/fruit crisper                     | Adj. Humid.          | Adj. Humid.     | Adj. Humid.          | Adj. Humid.     | Adj. Humid.          | Adj. Humid.       | Adj. Humid.     | Adj. Humid.     | Adj. Humid.       | Adj. Humid.       |
| Snack pan                                   | Sealed               | Sealed          | Sealed               | Sealed          | Sealed               | Sealed            | Sealed          | Sealed          | Sealed            | Sealed            |
| CustomCool™ technology                      |                      |                 |                      |                 |                      |                   | 1               |                 |                   | 1                 |
| with full-extension drawer                  | •                    | •               | •                    | •               | •                    | •                 | •               | •               | •                 | l                 |
|                                             | <u>3 (1 Adj.)</u>    |                 |                      |                 |                      |                   |                 |                 |                   | Í                 |
| ClearLook <sup>™</sup> adjustable door bins | 4 (3 Adj.)           | 4 (3 Adj.)      | 4 (3 Adj.)           | 3 (1 Adj.)      | 3 (1 Adj.)           | 4 (3 Adj.)        | 4 (3 Adj.)      | 4 (3 Adj.)      | 4 (3 Adj.)        | 4 (3 Adj.)        |
| Dairy compartment (removable)               | •                    | •               | •                    | •               | •                    | •                 | •               | •               | •                 | •                 |
| In-the-door beverage rack                   | •                    | •               | •                    | •               | •                    | •                 | •               | •               | •                 | •                 |
| Interior light system                       | Tri-level            | Tri-level       | Tri-level            | Tri-level       | Tri-level            | Tri-level         | Tri-level       | Tri-level       | Tri-level         | Dual-level        |
| Quiet Design                                | Premium              | Premium         | Premium              | Premium         | Premium              | Premium           | Premium         | Premium         | Premium           | Premium           |
| Automatic moisture control                  | •                    | •               | •                    | •               | •                    | •                 | •               | •               | •                 | •                 |
| NeverClean™ condenser                       | •                    | •               | •                    | •               | •                    | •                 | •               | •               | •                 | •                 |
| ENERGY STAR®                                |                      |                 |                      | ● (10%)         | • (10%)              | • (15%)           | • (15%)         | • (15%)         | • (15%)           | • (15%)           |
| Freezer Features                            |                      | 1               |                      | • (1070)        | • (1070)             | • (1070)          | • (1070)        | (10%)           |                   | • (1070)          |
| FrostGuard™ technology                      | •                    | •               | •                    | •               | •                    | •                 | •               | •               | •                 | •                 |
| Integrated Ice™ system                      |                      | •               | •                    | •               | •                    | •                 | •               | •               | •                 | •                 |
|                                             |                      |                 | -                    |                 |                      |                   |                 | 4 (3 full-ext.) | 4 (3 full-ext.)   | 3                 |
| Wire solide-out baskets                     | 4 (3 full-ext.)      | 4 (3 full-ext.) | 4 (3 full-ext.)<br>2 | 4 (3 full-ext.) | 4 (3 full-ext.)<br>2 | 4 (3 full-ext.)   | 4 (3 full-ext.) |                 |                   | 2                 |
| Wire cabinet shelves                        | 2                    | 2               | _                    | 2               | _                    | 2                 | 2               | 2               | 2                 | -                 |
| Wire tilt-out door bin(s)                   | 3 (2 Adj.)           | 3 (2 Adj.)      | 3 (2 Adj.)           | 3 (2 Adj.)      | 3 (2 Adj.)           | 3 (2 Adj.)        | 3 (2 Adj.)      | 3 (2 Adj.)      | 3 (2 Adj.)        | 3 (2 Adj.)        |
| Fixed door bin(s)                           | 1                    | 1               | 1                    | 1               | 1                    | 1                 | 1               | 1               | 1                 | 1                 |
| Interior light                              | Dual                 | Dual            | Dual                 | Dual            | Dual                 | Dual              | Dual            | Dual            | Dual              | Dual              |
| Exterior                                    |                      |                 |                      |                 |                      |                   |                 |                 |                   |                   |
| Color(s) available*                         | WW, CC, BB           | SS              | WW, CC, BB           | SS              | WW, CC, BB           | WW, CC, BB        | SS              | SS              | WW, CC, BB        | WW, CC, BB        |
|                                             | Black                |                 | Color-Matched        |                 | Color-Matched        | Color-Matched     | 1               |                 | Color-Matched     | Color-Matched     |
| Door handle(s)                              | Contoured Profile    | Sculptured      | Contoured Profile    | Sculptured      | Contoured Profile    | Contoured Profile | Sculptured      | Sculptured      | Contoured Profile | Contoured Profile |
|                                             | l                    |                 |                      |                 |                      | Contoured         | i               |                 |                   | i —               |
| Exterior design                             | Contoured            | Contoured       | Contoured            | Contoured       | Contoured            | High-Gloss        | Contoured       | Contoured       | Contoured         | Contoured         |
| Textured steel door and case                | •                    | Case only       | •                    | Case only       | •                    | Case only         | 1               | Case only       | •                 | •                 |
| Adjustable rollers                          | Front                | Front           | Front                | Front           | Front                | Front             | Front           | Front           | Front             | Front             |
| Weights & Dimensions                        |                      |                 |                      |                 |                      |                   |                 |                 |                   |                   |
| Height to top of hinge (in.) A              | 69-1/4               | 69-1/4          | 69-1/4               | 69-1/4          | 69-1/4               | 69-1/4            | 69-1/4          | 69-1/4          | 69-1/4            | 69-1/4            |
| Height to top of case (in.) B               | 68-3/4               | 68-3/4          | 68-3/4               | 68-3/4          | 68-3/4               | 68-3/4            | 70-1/2          | 68-3/4          | 68-3/4            | 68-3/4            |
| Case depth without door(in.) C †            | 28                   | 28              | 28                   | 28              | 28                   | 28                | 28-1/2          | 28              | 28                | 28                |
| Case depth without door(in:) C ]            | 33-9/16              | 32-1/4          | 32-1/4               | 32-1/4          | 32-1/4               | 32-1/4            | 32-3/4          | 32-1/4          | 32-1/4            | 32-1/4            |
| Case depth vith door handle (in.) Et        | 36                   | 34-11/16        | 34-11/16             | 34-11/16        | 34-11/16             | 34-11/16          | 35-3/16         | 34-11/16        | 34-11/16          | 34-11/16          |
|                                             |                      |                 |                      |                 |                      |                   |                 |                 |                   |                   |
| Depth w/fresh food door open 90°(in.) F †   | 49-11/16             | 50-1/16         | 50-1/16              | 50-1/16         | 50-1/16              | 50-1/16           | 50-9/16         | 50-1/16         | 50-1/16           | 50-1/16           |
| Width G (in.)                               | 35-3/4               | 35-3/4          | 35-3/4               | 35-3/4          | 35-3/4               | 35-3/4            | 35-7/8**        | 35-3/4          | 35-3/4            | 35-3/4            |
| Width w/door open 90°                       | 07.010               |                 |                      |                 |                      |                   | 00.000          |                 |                   |                   |
| less door handle H (in.)                    | 37-3/8               | 36              | 36                   | 36              | 36                   | 36                | 36-3/16         | 36              | 36                | 36                |
|                                             | 1/8                  | 1/8             | 1/8                  | 1/8             | 1/8                  | 1/8               | 1/8             | 1/8             | 1/8               | 1/8               |
| Air clearances Each side (in.)              |                      |                 |                      |                 | 1 4                  | 1 4               | 1               | 1               | 1 1               | 1                 |
| Air clearances Each side (in.)<br>Top (in.) | 1                    | 1               | 1                    | 1               | 1                    | 1                 |                 |                 |                   |                   |
|                                             | 1<br>1               | 1               | 1                    | 1               | 1                    | 1                 | 1               | 1               | 1                 | 1                 |
| Top (in.)                                   |                      |                 |                      |                 |                      |                   |                 |                 |                   |                   |
| Top (in.)<br>Back (in.)                     | 1                    | 1               | 1                    | 1               | 1<br>346             | 1                 | 1               | 1               | 1                 | 1                 |

Power/Rating \*Color(s) available: SS = Stainless steel, WW = White on white, CC = Bisque on bisque, BB = Black on black. \*Width including caps is 36-3/16". †Water hook-up fits in back air clearance when calculating installation depth. If installed against a wall, allow clearance of 14-3/16" on 25 cu. ft., 26 cu. ft. and 27 cu. ft. models; 13' on 29 cu. ft. models on freezer side to remove ice bin. To remove fresh food pans, remove door bins. Clearances required to remove fresh food full-size pan without disassembling: 18-15/16" on 25 cu. ft., 26 cu. ft. and 27 cu. ft.; 16-1/4" on 29 cu. ft. Allow additional space for any necessary leveling adjustments.