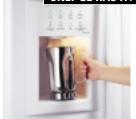

**ONLY GE HAS IT!** 

Tall LightTouch! dispenser fills sport bottles, pitchers, even blenders! Delivers chilled filtered water, crushed or cubed ice.

Refreshment center provides easy access to frequently used items.

### ONLY GE HAS IT!

Tall LightTouch! dispenser fills sport bottles, pitchers, even blenders! Delivers chilled filtered water, crushed or cubed ice.

Premium quiet design—GE's best noise reduction system.

Tall LightTouch! dispenser fills sport bottles, pitchers, even blenders! Delivers chilled filtered water, crushed or cubed ice.