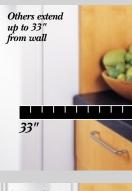

**PSI23MGP** Shown with custom wood panels. Available in white, bisque or black.

Side-By-Side Refrigerators Because they install nearly flush with the cabinets, these refrigerators save floor space. They don't stick out into the kitchen!