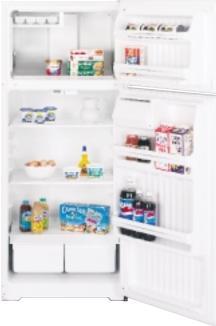

# Specialized settings let you customize cooling for a variety of foods.

GE Profile Arctica side-by-side refrigerators include a number of high-performance capabilities. Perhaps the most notable is our exclusive CustomCool<sup>™</sup> technology. A fresh take on cooling, this bottom pan feature offers three settings for different lifestyle needs:

ExpressChill<sup>™</sup> setting chills foods and beverages in minutes, not hours.
ExpressThaw<sup>™</sup> setting thaws meats and other freezer items in hours, not days.
SelectTemp<sup>™</sup> setting allows you to select just-right temperatures for specific foods.
Using these specialized settings, you are able to avoid the last-minute rush and simply relax. Whether the occasion calls for impromptu hors d'oeuvres for 20 or filet mignon for two, CustomCool takes care of everything.

It chills!

It preserves!

Multiple storage levels and options mean increased flexibility and convenience.

It fully extends!