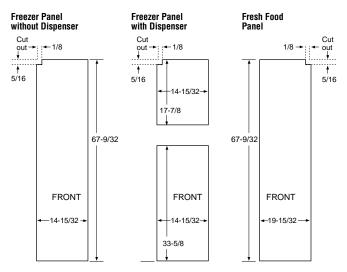

## GE Profile Arctica<sup>™</sup> Side-By-Side Refrigerators

|                                             | GE Profile™          |                 |                      |                 |                      |                   |                 |                 |                   |                   |
|---------------------------------------------|----------------------|-----------------|----------------------|-----------------|----------------------|-------------------|-----------------|-----------------|-------------------|-------------------|
|                                             | PSS29NHP<br>PSS29NGP | PSS27SGP        | PSS27NGP             | PSS26SHP        | PSS26NHP             | PSF26NGP          | PSW26SGP        | PSS26SGP        | PSS26NGP          | PSS26MGP          |
| Stainless steel model                       |                      |                 |                      | •               |                      |                   | •               | •               | <u> </u>          |                   |
| Capacity                                    | 007/000              |                 | 00.0                 | 05.5            | 05.5                 | 05.5              | 05.5            |                 | 05.5              | 05.5              |
| Total (cu. ft.)                             | 28.7 / 28.6          | 26.6            | 26.6                 | 25.5            | 25.5                 | 25.5              | 25.5            | 25.5            | 25.5              | 25.5              |
| Fresh food (cu. ft.)                        | 17.92 / 17.85        | 16.60           | 16.60                | 16.02           | 16.02                | 16.02             | 16.02           | 16.02           | 16.02             | 16.02             |
| Freezer (cu. ft.)                           | 10.78                | 9.92            | 9.92                 | 9.48            | 9.48                 | 9.48              | 9.48            | 9.48            | 9.48              | 9.48              |
| Shelf area (sq. ft.)                        | 23.9 / 25.0          | 23.8            | 23.8                 | 22.8            | 22.8                 | 23.6              | 23.6            | 23.6            | 23.6              | 23.7              |
| Fresh Food Features                         |                      |                 |                      |                 | <u>.</u>             |                   |                 |                 |                   |                   |
| Refreshment center                          | •/-                  |                 |                      | •               | •                    |                   | l               |                 |                   | I                 |
| ClimateKeeper™ system                       | •                    | •               | •                    | •               | •                    | •                 | •               | •               | •                 | •                 |
| Multiflow air system                        | •                    | •               | •                    | •               | •                    | •                 | •               | •               | •                 | •                 |
| Upfront electronic digital display          | •                    | •               | •                    | •               | •                    |                   | •               | •               | •                 | •                 |
| Upfront electronic touch temp. controls     | •                    | •               | •                    | •               | •                    | •                 | •               | •               | •                 | •                 |
| Electronic sensors                          | •                    | •               | •                    | •               | •                    | •                 | •               | •               | •                 | •                 |
| TurboCool™ setting                          | •                    | •               | •                    | •               | •                    | •                 | •               | •               | •                 | •                 |
| SmartWater™ filtration system               | Plus                 | Plus            | Plus                 | Plus            | Plus                 | Plus              | Plus            | Plus            | Plus              | Plus              |
|                                             | Crushed Ice,         | Crushed Ice.    | Crushed Ice.         | Crushed Ice.    | Crushed Ice.         | Crushed Ice.      | Crushed Ice.    | Crushed Ice.    | Crushed Ice.      | Crushed Ice.      |
| LightTouch! dispenser                       | Cubes, Water         | Cubes, Water    | Cubes, Water         | Cubes, Water    | Cubes, Water         | Cubes, Water      | Cubes, Water    | Cubes, Water    | Cubes, Water      | Cubes, Water      |
| Light                                       | •                    | •               | •                    | •               | •                    | •                 | •               | •               | •                 | •                 |
| Child lock                                  | •                    | •               | •                    | •               | •                    | •                 | •               | •               | •                 | •                 |
| Door alarm                                  | •                    | •               | •                    | •               | •                    | •                 | •               | •               | •                 | •                 |
| Quick Ice™ feature                          | •                    | •               | •                    | •               | •                    | •                 | •               | •               | •                 | •                 |
| Water filter indicator light                |                      | •               | •                    | •               | •                    | •                 | •               | •               | •                 | •                 |
|                                             |                      |                 |                      |                 |                      |                   |                 | 3 Glass         |                   |                   |
| Ca <u>binet shelves</u><br>Adjustable       | 3 Glass<br>3         | 3 Glass<br>3    | 3 Glass<br>3         | 3 Glass<br>3    | 3 Glass<br>3         | 3 Glass<br>3      | 3 Glass<br>3    | 3 Glass         | 3 Glass<br>3      | 3 Glass<br>3      |
|                                             |                      |                 |                      |                 |                      |                   |                 |                 |                   | -                 |
| Slide-out, spillproof                       | 2                    | 2               | 2                    | 2               | 2                    | 2                 | 2               | 2               | 2                 | 2                 |
| QuickSpace <sup>™</sup> shelf               | •                    | •               | •                    | •               | •                    | •                 | •               | •               | •                 | •                 |
| Integrated shelf support system             | •                    | •               | •                    | •               | •                    | •                 | •               | •               | •                 | •                 |
| Snugger™ clip(s)                            | 2                    | 2               | 2                    | 2               | 2                    | 2                 | 2               | 2               | 2                 | 2                 |
| Deli pan                                    | Adj. Temp.           | Adj. Temp.      | Adj. Temp.           | Adj. Temp.      | Adj. Temp.           | Adj. Temp.        | Adj. Temp.      | Adj. Temp.      | Adj. Temp.        | Adj. Temp.        |
| Vegetable/fruit crisper                     | Adj. Humid.          | Adj. Humid.     | Adj. Humid.          | Adj. Humid.     | Adj. Humid.          | Adj. Humid.       | Adj. Humid.     | Adj. Humid.     | Adj. Humid.       | Adj. Humid.       |
| Snack pan                                   | Sealed               | Sealed          | Sealed               | Sealed          | Sealed               | Sealed            | Sealed          | Sealed          | Sealed            | Sealed            |
| CustomCool™ technology                      |                      |                 |                      |                 |                      |                   | 1               |                 |                   | 1                 |
| with full-extension drawer                  | •                    | •               | •                    | •               | •                    | •                 | •               | •               | •                 | l                 |
|                                             | <u>3 (1 Adj.)</u>    |                 |                      |                 |                      |                   |                 |                 |                   | Í                 |
| ClearLook <sup>™</sup> adjustable door bins | 4 (3 Adj.)           | 4 (3 Adj.)      | 4 (3 Adj.)           | 3 (1 Adj.)      | 3 (1 Adj.)           | 4 (3 Adj.)        | 4 (3 Adj.)      | 4 (3 Adj.)      | 4 (3 Adj.)        | 4 (3 Adj.)        |
| Dairy compartment (removable)               | •                    | •               | •                    | •               | •                    | •                 | •               | •               | •                 | •                 |
| In-the-door beverage rack                   | •                    | •               | •                    | •               | •                    | •                 | •               | •               | •                 | •                 |
| Interior light system                       | Tri-level            | Tri-level       | Tri-level            | Tri-level       | Tri-level            | Tri-level         | Tri-level       | Tri-level       | Tri-level         | Dual-level        |
| Quiet Design                                | Premium              | Premium         | Premium              | Premium         | Premium              | Premium           | Premium         | Premium         | Premium           | Premium           |
| Automatic moisture control                  | •                    | •               | •                    | •               | •                    | •                 | •               | •               | •                 | •                 |
| NeverClean™ condenser                       | •                    | •               | •                    | •               | •                    | •                 | •               | •               | •                 | •                 |
| ENERGY STAR®                                |                      |                 |                      | ● (10%)         | • (10%)              | • (15%)           | • (15%)         | • (15%)         | • (15%)           | • (15%)           |
| Freezer Features                            |                      | 1               |                      | • (1070)        | • (1070)             | • (1070)          | • (1070)        | (10%)           |                   | • (1070)          |
| FrostGuard™ technology                      | •                    | •               | •                    | •               | •                    | •                 | •               | •               | •                 | •                 |
| Integrated Ice™ system                      |                      | •               | •                    | •               | •                    | •                 | •               | •               | •                 | •                 |
|                                             |                      |                 | -                    |                 |                      |                   |                 | 4 (3 full-ext.) | 4 (3 full-ext.)   | 3                 |
| Wire solide-out baskets                     | 4 (3 full-ext.)      | 4 (3 full-ext.) | 4 (3 full-ext.)<br>2 | 4 (3 full-ext.) | 4 (3 full-ext.)<br>2 | 4 (3 full-ext.)   | 4 (3 full-ext.) |                 |                   | 2                 |
| Wire cabinet shelves                        | 2                    | 2               | _                    | 2               | _                    | 2                 | 2               | 2               | 2                 | -                 |
| Wire tilt-out door bin(s)                   | 3 (2 Adj.)           | 3 (2 Adj.)      | 3 (2 Adj.)           | 3 (2 Adj.)      | 3 (2 Adj.)           | 3 (2 Adj.)        | 3 (2 Adj.)      | 3 (2 Adj.)      | 3 (2 Adj.)        | 3 (2 Adj.)        |
| Fixed door bin(s)                           | 1                    | 1               | 1                    | 1               | 1                    | 1                 | 1               | 1               | 1                 | 1                 |
| Interior light                              | Dual                 | Dual            | Dual                 | Dual            | Dual                 | Dual              | Dual            | Dual            | Dual              | Dual              |
| Exterior                                    |                      |                 |                      |                 |                      |                   |                 |                 |                   |                   |
| Color(s) available*                         | WW, CC, BB           | SS              | WW, CC, BB           | SS              | WW, CC, BB           | WW, CC, BB        | SS              | SS              | WW, CC, BB        | WW, CC, BB        |
|                                             | Black                |                 | Color-Matched        |                 | Color-Matched        | Color-Matched     | 1               |                 | Color-Matched     | Color-Matched     |
| Door handle(s)                              | Contoured Profile    | Sculptured      | Contoured Profile    | Sculptured      | Contoured Profile    | Contoured Profile | Sculptured      | Sculptured      | Contoured Profile | Contoured Profile |
|                                             | l                    |                 |                      |                 |                      | Contoured         | i               |                 |                   | i —               |
| Exterior design                             | Contoured            | Contoured       | Contoured            | Contoured       | Contoured            | High-Gloss        | Contoured       | Contoured       | Contoured         | Contoured         |
| Textured steel door and case                | •                    | Case only       | •                    | Case only       | •                    | Case only         | 1               | Case only       | •                 | •                 |
| Adjustable rollers                          | Front                | Front           | Front                | Front           | Front                | Front             | Front           | Front           | Front             | Front             |
| Weights & Dimensions                        |                      |                 |                      |                 |                      |                   |                 |                 |                   |                   |
| Height to top of hinge (in.) A              | 69-1/4               | 69-1/4          | 69-1/4               | 69-1/4          | 69-1/4               | 69-1/4            | 69-1/4          | 69-1/4          | 69-1/4            | 69-1/4            |
| Height to top of case (in.) B               | 68-3/4               | 68-3/4          | 68-3/4               | 68-3/4          | 68-3/4               | 68-3/4            | 70-1/2          | 68-3/4          | 68-3/4            | 68-3/4            |
| Case depth without door(in.) C †            | 28                   | 28              | 28                   | 28              | 28                   | 28                | 28-1/2          | 28              | 28                | 28                |
| Case depth without door(in:) C ]            | 33-9/16              | 32-1/4          | 32-1/4               | 32-1/4          | 32-1/4               | 32-1/4            | 32-3/4          | 32-1/4          | 32-1/4            | 32-1/4            |
| Case depth vith door handle (in.) Et        | 36                   | 34-11/16        | 34-11/16             | 34-11/16        | 34-11/16             | 34-11/16          | 35-3/16         | 34-11/16        | 34-11/16          | 34-11/16          |
|                                             |                      |                 |                      |                 |                      |                   |                 |                 |                   |                   |
| Depth w/fresh food door open 90°(in.) F †   | 49-11/16             | 50-1/16         | 50-1/16              | 50-1/16         | 50-1/16              | 50-1/16           | 50-9/16         | 50-1/16         | 50-1/16           | 50-1/16           |
| Width G (in.)                               | 35-3/4               | 35-3/4          | 35-3/4               | 35-3/4          | 35-3/4               | 35-3/4            | 35-7/8**        | 35-3/4          | 35-3/4            | 35-3/4            |
| Width w/door open 90°                       | 07.010               |                 |                      |                 |                      |                   | 00.000          |                 |                   |                   |
| less door handle H (in.)                    | 37-3/8               | 36              | 36                   | 36              | 36                   | 36                | 36-3/16         | 36              | 36                | 36                |
|                                             | 1/8                  | 1/8             | 1/8                  | 1/8             | 1/8                  | 1/8               | 1/8             | 1/8             | 1/8               | 1/8               |
| Air clearances Each side (in.)              |                      |                 |                      |                 | 1 4                  | 1 4               | 1               | 1               | 1 1               | 1                 |
| Air clearances Each side (in.)<br>Top (in.) | 1                    | 1               | 1                    | 1               | 1                    | 1                 |                 |                 |                   |                   |
|                                             | 1<br>1               | 1               | 1                    | 1               | 1                    | 1                 | 1               | 1               | 1                 | 1                 |
| Top (in.)                                   |                      |                 |                      |                 |                      |                   |                 |                 |                   |                   |
| Top (in.)<br>Back (in.)                     | 1                    | 1               | 1                    | 1               | 1<br>346             | 1                 | 1               | 1               | 1                 | 1                 |

Power/Rating \*Color(s) available: SS = Stainless steel, WW = White on white, CC = Bisque on bisque, BB = Black on black. \*Width including caps is 36-3/16". †Water hook-up fits in back air clearance when calculating installation depth. If installed against a wall, allow clearance of 14-3/16" on 25 cu. ft., 26 cu. ft. and 27 cu. ft. models; 13' on 29 cu. ft. models on freezer side to remove ice bin. To remove fresh food pans, remove door bins. Clearances required to remove fresh food full-size pan without disassembling: 18-15/16" on 25 cu. ft., 26 cu. ft. and 27 cu. ft.; 16-1/4" on 29 cu. ft. Allow additional space for any necessary leveling adjustments.