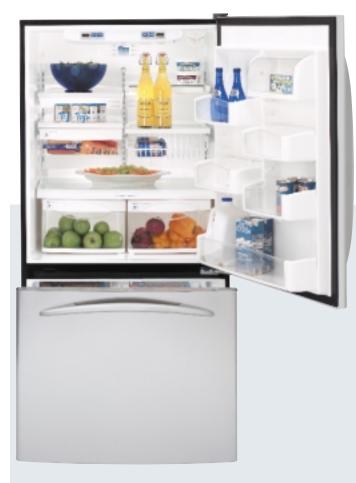

# he Ultimate in Refrigeration.™

GE Profile Arctica<sup>™</sup> refrigerators bring a breath of

fresh air to your kitchen and your life. The stylish

exterior makes a dramatic statement, and the

multilevel interior makes versatile use of every inch

of storage space. In the fresh food compartment,

slide-out shelves simplify loading and unloading. In

the freezer compartment, the ice system is uniquely

designed , , to allow more room for more food.

In additio

to innovative storage features,

both compartments offer a range of cooling

capabilities for the ultimate in flexibility

and performance.

CustomCool" technology Exclusive CustomCool technology gives you the ability to chill and thaw much faster than ever before possible. It also lets you select just-right temperatures for a variety of fresh foods.

#### Integrated Ice<sup>™</sup> system

The icemaker and ice bucket are integrated in the freezer cabinet, not the freezer door, to free up valuable storage space. The bucket pulls out and down, providing easy access to cubed ice.

GE Profile Arctica refrigerators offer exclusive cooling capabilities, dramatic styling and flexible features.

the set of the set