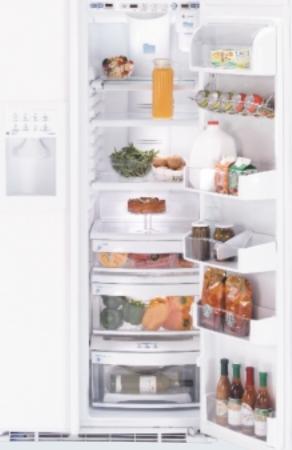

It chills!

It preserves!

Multiple storage levels and options mean increased flexibility and convenience.

It fully extends!

Beverage rack is conveniently located inside the refrigerator door to increase flexibility and free up valuable shelf space.

ClimateKeeper system combines a multiflow air system, electronic sensors and electronic touch controls to keep temperatures consistent and help preserve refrigerator contents.

Slide 'n Store freezer basket provides convenient storage for taller items, like pizza boxes.

Refreshment center provides easy access to frequently used items.