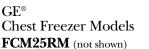

• 25.1 cu. ft. capacity • Four lift-out and sliding bulk storage baskets • Interior light • Built-in lock • Limited food loss warranty\*

FCM20DM

• 19.7 cu. ft. capacity • Three lift-out and sliding bulk storage baskets • Interior light • Built-in lock • Limited food loss warranty\*

FCM15DM (not shown)

14.8 cu. ft. capacity • Two lift-out and sliding bulk storage baskets • Interior light • Built-in lock
Limited food loss warranty\*

GE Chest Freezer Model FCM15SM • 14.8 cu. ft. capacity • One lift-out and sliding bulk storage basket • Limited food loss warranty\*

#### GE Chest Freezer Models

FCM9DM
8.8 cu. ft. capacity • Two lift-out and sliding bulk storage baskets • Interior light
Built-in lock • Limited food loss warranty\*