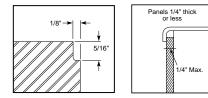

## GE Profile Arctica<sup>™</sup> Side-By-Side Refrigerators

|                                             | GE Profile™          |                 |                      |                 |                      |                   |                 |                 |                   |                   |
|---------------------------------------------|----------------------|-----------------|----------------------|-----------------|----------------------|-------------------|-----------------|-----------------|-------------------|-------------------|
|                                             | PSS29NHP<br>PSS29NGP | PSS27SGP        | PSS27NGP             | PSS26SHP        | PSS26NHP             | PSF26NGP          | PSW26SGP        | PSS26SGP        | PSS26NGP          | PSS26MGP          |
| Stainless steel model                       |                      |                 |                      | •               |                      |                   | •               | •               | <u> </u>          |                   |
| Capacity                                    | 007/000              |                 | 00.0                 | 05.5            | 05.5                 | 05.5              | 05.5            |                 | 05.5              | 05.5              |
| Total (cu. ft.)                             | 28.7 / 28.6          | 26.6            | 26.6                 | 25.5            | 25.5                 | 25.5              | 25.5            | 25.5            | 25.5              | 25.5              |
| Fresh food (cu. ft.)                        | 17.92 / 17.85        | 16.60           | 16.60                | 16.02           | 16.02                | 16.02             | 16.02           | 16.02           | 16.02             | 16.02             |
| Freezer (cu. ft.)                           | 10.78                | 9.92            | 9.92                 | 9.48            | 9.48                 | 9.48              | 9.48            | 9.48            | 9.48              | 9.48              |
| Shelf area (sq. ft.)                        | 23.9 / 25.0          | 23.8            | 23.8                 | 22.8            | 22.8                 | 23.6              | 23.6            | 23.6            | 23.6              | 23.7              |
| Fresh Food Features                         |                      |                 |                      |                 | <u>.</u>             |                   |                 |                 |                   |                   |
| Refreshment center                          | •/-                  |                 |                      | •               | •                    |                   | l               |                 |                   | I                 |
| ClimateKeeper™ system                       | •                    | •               | •                    | •               | •                    | •                 | •               | •               | •                 | •                 |
| Multiflow air system                        | •                    | •               | •                    | •               | •                    | •                 | •               | •               | •                 | •                 |
| Upfront electronic digital display          | •                    | •               | •                    | •               | •                    |                   | •               | •               | •                 | •                 |
| Upfront electronic touch temp. controls     | •                    | •               | •                    | •               | •                    | •                 | •               | •               | •                 | •                 |
| Electronic sensors                          | •                    | •               | •                    | •               | •                    | •                 | •               | •               | •                 | •                 |
| TurboCool™ setting                          | •                    | •               | •                    | •               | •                    | •                 | •               | •               | •                 | •                 |
| SmartWater™ filtration system               | Plus                 | Plus            | Plus                 | Plus            | Plus                 | Plus              | Plus            | Plus            | Plus              | Plus              |
|                                             | Crushed Ice,         | Crushed Ice.    | Crushed Ice.         | Crushed Ice.    | Crushed Ice.         | Crushed Ice.      | Crushed Ice.    | Crushed Ice.    | Crushed Ice.      | Crushed Ice.      |
| LightTouch! dispenser                       | Cubes, Water         | Cubes, Water    | Cubes, Water         | Cubes, Water    | Cubes, Water         | Cubes, Water      | Cubes, Water    | Cubes, Water    | Cubes, Water      | Cubes, Water      |
| Light                                       | •                    | •               | •                    | •               | •                    | •                 | •               | •               | •                 | •                 |
| Child lock                                  | •                    | •               | •                    | •               | •                    | •                 | •               | •               | •                 | •                 |
| Door alarm                                  | •                    | •               | •                    | •               | •                    | •                 | •               | •               | •                 | •                 |
| Quick Ice™ feature                          | •                    | •               | •                    | •               | •                    | •                 | •               | •               | •                 | •                 |
| Water filter indicator light                |                      | •               | •                    | •               | •                    | •                 | •               | •               | •                 | •                 |
|                                             |                      |                 |                      |                 |                      |                   |                 | 3 Glass         |                   |                   |
| Ca <u>binet shelves</u><br>Adjustable       | 3 Glass<br>3         | 3 Glass<br>3    | 3 Glass<br>3         | 3 Glass<br>3    | 3 Glass<br>3         | 3 Glass<br>3      | 3 Glass<br>3    | 3 Glass         | 3 Glass<br>3      | 3 Glass<br>3      |
|                                             |                      |                 |                      |                 |                      |                   |                 |                 |                   | -                 |
| Slide-out, spillproof                       | 2                    | 2               | 2                    | 2               | 2                    | 2                 | 2               | 2               | 2                 | 2                 |
| QuickSpace <sup>™</sup> shelf               | •                    | •               | •                    | •               | •                    | •                 | •               | •               | •                 | •                 |
| Integrated shelf support system             | •                    | •               | •                    | •               | •                    | •                 | •               | •               | •                 | •                 |
| Snugger™ clip(s)                            | 2                    | 2               | 2                    | 2               | 2                    | 2                 | 2               | 2               | 2                 | 2                 |
| Deli pan                                    | Adj. Temp.           | Adj. Temp.      | Adj. Temp.           | Adj. Temp.      | Adj. Temp.           | Adj. Temp.        | Adj. Temp.      | Adj. Temp.      | Adj. Temp.        | Adj. Temp.        |
| Vegetable/fruit crisper                     | Adj. Humid.          | Adj. Humid.     | Adj. Humid.          | Adj. Humid.     | Adj. Humid.          | Adj. Humid.       | Adj. Humid.     | Adj. Humid.     | Adj. Humid.       | Adj. Humid.       |
| Snack pan                                   | Sealed               | Sealed          | Sealed               | Sealed          | Sealed               | Sealed            | Sealed          | Sealed          | Sealed            | Sealed            |
| CustomCool™ technology                      |                      |                 |                      |                 |                      |                   | 1               |                 |                   | 1                 |
| with full-extension drawer                  | •                    | •               | •                    | •               | •                    | •                 | •               | •               | •                 | l                 |
|                                             | <u>3 (1 Adj.)</u>    |                 |                      |                 |                      |                   |                 |                 |                   | Í                 |
| ClearLook <sup>™</sup> adjustable door bins | 4 (3 Adj.)           | 4 (3 Adj.)      | 4 (3 Adj.)           | 3 (1 Adj.)      | 3 (1 Adj.)           | 4 (3 Adj.)        | 4 (3 Adj.)      | 4 (3 Adj.)      | 4 (3 Adj.)        | 4 (3 Adj.)        |
| Dairy compartment (removable)               | •                    | •               | •                    | •               | •                    | •                 | •               | •               | •                 | •                 |
| In-the-door beverage rack                   | •                    | •               | •                    | •               | •                    | •                 | •               | •               | •                 | •                 |
| Interior light system                       | Tri-level            | Tri-level       | Tri-level            | Tri-level       | Tri-level            | Tri-level         | Tri-level       | Tri-level       | Tri-level         | Dual-level        |
| Quiet Design                                | Premium              | Premium         | Premium              | Premium         | Premium              | Premium           | Premium         | Premium         | Premium           | Premium           |
| Automatic moisture control                  | •                    | •               | •                    | •               | •                    | •                 | •               | •               | •                 | •                 |
| NeverClean™ condenser                       | •                    | •               | •                    | •               | •                    | •                 | •               | •               | •                 | •                 |
| ENERGY STAR®                                |                      |                 |                      | ● (10%)         | • (10%)              | • (15%)           | • (15%)         | • (15%)         | • (15%)           | • (15%)           |
| Freezer Features                            |                      | 1               |                      | • (1070)        | • (1070)             | • (1070)          | • (1070)        | (10%)           |                   | • (1070)          |
| FrostGuard™ technology                      | •                    | •               | •                    | •               | •                    | •                 | •               | •               | •                 | •                 |
| Integrated Ice™ system                      |                      | •               | •                    | •               | •                    | •                 | •               | •               | •                 | •                 |
|                                             |                      |                 | -                    |                 |                      |                   |                 | 4 (3 full-ext.) | 4 (3 full-ext.)   | 3                 |
| Wire solide-out baskets                     | 4 (3 full-ext.)      | 4 (3 full-ext.) | 4 (3 full-ext.)<br>2 | 4 (3 full-ext.) | 4 (3 full-ext.)<br>2 | 4 (3 full-ext.)   | 4 (3 full-ext.) |                 |                   | 2                 |
| Wire cabinet shelves                        | 2                    | 2               | _                    | 2               | _                    | 2                 | 2               | 2               | 2                 | -                 |
| Wire tilt-out door bin(s)                   | 3 (2 Adj.)           | 3 (2 Adj.)      | 3 (2 Adj.)           | 3 (2 Adj.)      | 3 (2 Adj.)           | 3 (2 Adj.)        | 3 (2 Adj.)      | 3 (2 Adj.)      | 3 (2 Adj.)        | 3 (2 Adj.)        |
| Fixed door bin(s)                           | 1                    | 1               | 1                    | 1               | 1                    | 1                 | 1               | 1               | 1                 | 1                 |
| Interior light                              | Dual                 | Dual            | Dual                 | Dual            | Dual                 | Dual              | Dual            | Dual            | Dual              | Dual              |
| Exterior                                    |                      |                 |                      |                 |                      |                   |                 |                 |                   |                   |
| Color(s) available*                         | WW, CC, BB           | SS              | WW, CC, BB           | SS              | WW, CC, BB           | WW, CC, BB        | SS              | SS              | WW, CC, BB        | WW, CC, BB        |
|                                             | Black                |                 | Color-Matched        |                 | Color-Matched        | Color-Matched     | 1               |                 | Color-Matched     | Color-Matched     |
| Door handle(s)                              | Contoured Profile    | Sculptured      | Contoured Profile    | Sculptured      | Contoured Profile    | Contoured Profile | Sculptured      | Sculptured      | Contoured Profile | Contoured Profile |
|                                             | l                    |                 |                      |                 |                      | Contoured         | i               |                 |                   | i —               |
| Exterior design                             | Contoured            | Contoured       | Contoured            | Contoured       | Contoured            | High-Gloss        | Contoured       | Contoured       | Contoured         | Contoured         |
| Textured steel door and case                | •                    | Case only       | •                    | Case only       | •                    | Case only         | 1               | Case only       | •                 | •                 |
| Adjustable rollers                          | Front                | Front           | Front                | Front           | Front                | Front             | Front           | Front           | Front             | Front             |
| Weights & Dimensions                        |                      |                 |                      |                 |                      |                   |                 |                 |                   |                   |
| Height to top of hinge (in.) A              | 69-1/4               | 69-1/4          | 69-1/4               | 69-1/4          | 69-1/4               | 69-1/4            | 69-1/4          | 69-1/4          | 69-1/4            | 69-1/4            |
| Height to top of case (in.) B               | 68-3/4               | 68-3/4          | 68-3/4               | 68-3/4          | 68-3/4               | 68-3/4            | 70-1/2          | 68-3/4          | 68-3/4            | 68-3/4            |
| Case depth without door(in.) C †            | 28                   | 28              | 28                   | 28              | 28                   | 28                | 28-1/2          | 28              | 28                | 28                |
| Case depth without door(in:) C ]            | 33-9/16              | 32-1/4          | 32-1/4               | 32-1/4          | 32-1/4               | 32-1/4            | 32-3/4          | 32-1/4          | 32-1/4            | 32-1/4            |
| Case depth vith door handle (in.) Et        | 36                   | 34-11/16        | 34-11/16             | 34-11/16        | 34-11/16             | 34-11/16          | 35-3/16         | 34-11/16        | 34-11/16          | 34-11/16          |
|                                             |                      |                 |                      |                 |                      |                   |                 |                 |                   |                   |
| Depth w/fresh food door open 90°(in.) F †   | 49-11/16             | 50-1/16         | 50-1/16              | 50-1/16         | 50-1/16              | 50-1/16           | 50-9/16         | 50-1/16         | 50-1/16           | 50-1/16           |
| Width G (in.)                               | 35-3/4               | 35-3/4          | 35-3/4               | 35-3/4          | 35-3/4               | 35-3/4            | 35-7/8**        | 35-3/4          | 35-3/4            | 35-3/4            |
| Width w/door open 90°                       | 07.010               |                 |                      |                 |                      |                   | 00.000          |                 |                   |                   |
| less door handle H (in.)                    | 37-3/8               | 36              | 36                   | 36              | 36                   | 36                | 36-3/16         | 36              | 36                | 36                |
|                                             | 1/8                  | 1/8             | 1/8                  | 1/8             | 1/8                  | 1/8               | 1/8             | 1/8             | 1/8               | 1/8               |
| Air clearances Each side (in.)              |                      |                 |                      |                 | 1 4                  | 1 4               | 1               | 1               | 1 1               | 1                 |
| Air clearances Each side (in.)<br>Top (in.) | 1                    | 1               | 1                    | 1               | 1                    | 1                 |                 |                 |                   |                   |
|                                             | 1<br>1               | 1               | 1                    | 1               | 1                    | 1                 | 1               | 1               | 1                 | 1                 |
| Top (in.)                                   |                      |                 |                      |                 |                      |                   |                 |                 |                   |                   |
| Top (in.)<br>Back (in.)                     | 1                    | 1               | 1                    | 1               | 1<br>346             | 1                 | 1               | 1               | 1                 | 1                 |

Power/Rating \*Color(s) available: SS = Stainless steel, WW = White on white, CC = Bisque on bisque, BB = Black on black. \*Width including caps is 36-3/16". †Water hook-up fits in back air clearance when calculating installation depth. If installed against a wall, allow clearance of 14-3/16" on 25 cu. ft., 26 cu. ft. and 27 cu. ft. models; 13' on 29 cu. ft. models on freezer side to remove ice bin. To remove fresh food pans, remove door bins. Clearances required to remove fresh food full-size pan without disassembling: 18-15/16" on 25 cu. ft., 26 cu. ft. and 27 cu. ft.; 16-1/4" on 29 cu. ft. Allow additional space for any necessary leveling adjustments.