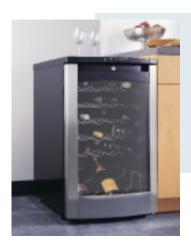

### Wine Coolers: 3.0 to 4.0 cu. ft.

### GE Profile<sup>™</sup> Wine Cooler

Wine Cooler **PWR04FAN** • 4.3 cu. ft. capacity • Five slide-out shelves (holds 29 bottles) • Clear glass door • Electronic adjustable controls • Interior light • Lock