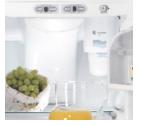

#### Integrated Ice<sup>™</sup> system

The icemaker and ice bucket are integrated in the freezer cabinet, not the freezer door, to free up valuable storage space. The bucket pulls out and down, providing easy access to cubed ice.

Beverage rack is conveniently located inside the refrigerator door to increase flexibility and free up valuable shelf space.

ClimateKeeper system combines a multiflow air system, electronic sensors and electronic touch controls to keep temperatures consistent and help preserve refrigerator contents.