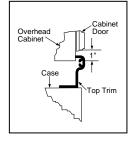

### Installed trim Side-by-side models Designed for today's

discriminating consumers.

CustomStyle refrigerators with installed trim accept stainless steel or acrylic panels in white, black or bisque, all of which can be ordered from GE. To achieve a custom look, you can order wood panels from your cabinetmaker. You'll discover all kinds of ways to enhance your kitchen.

integrate our CustomStyle refrigerators into your kitchen decor. Available in stainless steel, white, bisque and black, this trim frames the refrigerator facade, adding to the finished look of a built-in, custom kitchen. Collar trim: TRMBISSS, TRMBISWW, TRMBISCC, TRMBISBB.

#### **Optional collar trim:** adding the final touch.

The optional collar trim is just another way GE lets you integrate our CustomStyle refrigerators into your kitchen decor. Available in stainless steel, white and black, this trim frames the refrigerator facade, adding to the finished look of a built-in, custom kitchen. Collar trim: TRMBISSS, TRMBISWW, TRMBISBB.