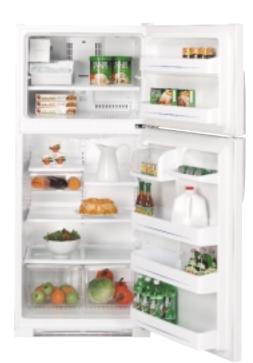

# Specialized settings let you customize cooling for a variety of foods.

GE Profile Arctica side-by-side refrigerators include a number of high-performance capabilities. Perhaps the most notable is our exclusive CustomCool<sup>™</sup> technology. A fresh take on cooling, this bottom pan feature offers three settings for different lifestyle needs:

ExpressChill<sup>™</sup> setting chills foods and beverages in minutes, not hours.
ExpressThaw<sup>™</sup> setting thaws meats and other freezer items in hours, not days.
SelectTemp<sup>™</sup> setting allows you to select just-right temperatures for specific foods.
Using these specialized settings, you are able to avoid the last-minute rush and simply relax. Whether the occasion calls for impromptu hors d'oeuvres for 20 or filet mignon for two, CustomCool takes care of everything.

It chills!

It preserves!

Multiple storage levels and options mean increased flexibility and convenience.

It fully extends!

# GE Profile Arctica<sup>™</sup> Side-By-Side Models featuring CustomCool<sup>™</sup> technology

These models include • Contoured doors • ClimateKeeper™ system • TurboCool™ setting • Upfront electronic touch temperature controls
Digital temperature display • CustomCool technology with full-extension drawer • FrostGuard™ technology • In-the-door beverage rack
Integrated Ice™ system • SmartWater™ Plus filtration system • Quick Ice™ feature • Water filter indicator light • LightTouch! tall dispenser with child lock and door alarm • Premium quiet design • Integrated shelf support system • QuickSpace™ shelf • Two slide-out, spillproof glass shelves
• ClearLook™ adjustable door bins • Gallon door storage • Slide 'n Store™ full-extension freezer basket • Slide 'n Store freezer basket • Tilt-out
wire freezer door bins • Contoured Profile handles • Tri-level lighting • NeverClean™ condenser

Beverage rack is conveniently located inside the refrigerator door to increase flexibility and free up valuable shelf space.

ClimateKeeper system combines a multiflow air system, electronic sensors and electronic touch controls to keep temperatures consistent and help preserve refrigerator contents.

**ONLY GE HAS IT!** 

Tall LightTouch! dispenser fills sport bottles, pitchers, even blenders! Delivers chilled filtered water, crushed or cubed ice.

Refreshment center provides easy access to frequently used items.