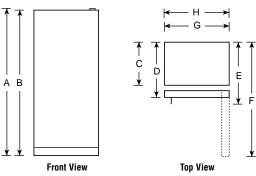

## GE Profile Arctica<sup>™</sup> Side-By-Side Refrigerators

|                                             | GE Profile™          |                 |                      |                 |                      |                   |                 |                 |                   |                   |
|---------------------------------------------|----------------------|-----------------|----------------------|-----------------|----------------------|-------------------|-----------------|-----------------|-------------------|-------------------|
|                                             | PSS29NHP<br>PSS29NGP | PSS27SGP        | PSS27NGP             | PSS26SHP        | PSS26NHP             | PSF26NGP          | PSW26SGP        | PSS26SGP        | PSS26NGP          | PSS26MGP          |
| Stainless steel model                       |                      |                 |                      | •               |                      |                   | •               | •               | <u> </u>          |                   |
| Capacity                                    | 007/000              |                 | 00.0                 | 05.5            | 05.5                 | 05.5              | 05.5            |                 | 05.5              | 05.5              |
| Total (cu. ft.)                             | 28.7 / 28.6          | 26.6            | 26.6                 | 25.5            | 25.5                 | 25.5              | 25.5            | 25.5            | 25.5              | 25.5              |
| Fresh food (cu. ft.)                        | 17.92 / 17.85        | 16.60           | 16.60                | 16.02           | 16.02                | 16.02             | 16.02           | 16.02           | 16.02             | 16.02             |
| Freezer (cu. ft.)                           | 10.78                | 9.92            | 9.92                 | 9.48            | 9.48                 | 9.48              | 9.48            | 9.48            | 9.48              | 9.48              |
| Shelf area (sq. ft.)                        | 23.9 / 25.0          | 23.8            | 23.8                 | 22.8            | 22.8                 | 23.6              | 23.6            | 23.6            | 23.6              | 23.7              |
| Fresh Food Features                         |                      |                 |                      |                 | <u>.</u>             |                   |                 |                 |                   |                   |
| Refreshment center                          | •/-                  |                 |                      | •               | •                    |                   | l               |                 |                   | I                 |
| ClimateKeeper™ system                       | •                    | •               | •                    | •               | •                    | •                 | •               | •               | •                 | •                 |
| Multiflow air system                        | •                    | •               | •                    | •               | •                    | •                 | •               | •               | •                 | •                 |
| Upfront electronic digital display          | •                    | •               | •                    | •               | •                    |                   | •               | •               | •                 | •                 |
| Upfront electronic touch temp. controls     | •                    | •               | •                    | •               | •                    | •                 | •               | •               | •                 | •                 |
| Electronic sensors                          | •                    | •               | •                    | •               | •                    | •                 | •               | •               | •                 | •                 |
| TurboCool™ setting                          | •                    | •               | •                    | •               | •                    | •                 | •               | •               | •                 | •                 |
| SmartWater™ filtration system               | Plus                 | Plus            | Plus                 | Plus            | Plus                 | Plus              | Plus            | Plus            | Plus              | Plus              |
|                                             | Crushed Ice,         | Crushed Ice.    | Crushed Ice.         | Crushed Ice.    | Crushed Ice.         | Crushed Ice.      | Crushed Ice.    | Crushed Ice.    | Crushed Ice.      | Crushed Ice.      |
| LightTouch! dispenser                       | Cubes, Water         | Cubes, Water    | Cubes, Water         | Cubes, Water    | Cubes, Water         | Cubes, Water      | Cubes, Water    | Cubes, Water    | Cubes, Water      | Cubes, Water      |
| Light                                       | •                    | •               | •                    | •               | •                    | •                 | •               | •               | •                 | •                 |
| Child lock                                  | •                    | •               | •                    | •               | •                    | •                 | •               | •               | •                 | •                 |
| Door alarm                                  | •                    | •               | •                    | •               | •                    | •                 | •               | •               | •                 | •                 |
| Quick Ice™ feature                          | •                    | •               | •                    | •               | •                    | •                 | •               | •               | •                 | •                 |
| Water filter indicator light                |                      | •               | •                    | •               | •                    | •                 | •               | •               | •                 | •                 |
|                                             |                      |                 |                      |                 |                      |                   |                 | 3 Glass         |                   |                   |
| Ca <u>binet shelves</u><br>Adjustable       | 3 Glass<br>3         | 3 Glass<br>3    | 3 Glass<br>3         | 3 Glass<br>3    | 3 Glass<br>3         | 3 Glass<br>3      | 3 Glass<br>3    | 3 Glass         | 3 Glass<br>3      | 3 Glass<br>3      |
|                                             |                      |                 |                      |                 |                      |                   |                 |                 |                   | -                 |
| Slide-out, spillproof                       | 2                    | 2               | 2                    | 2               | 2                    | 2                 | 2               | 2               | 2                 | 2                 |
| QuickSpace <sup>™</sup> shelf               | •                    | •               | •                    | •               | •                    | •                 | •               | •               | •                 | •                 |
| Integrated shelf support system             | •                    | •               | •                    | •               | •                    | •                 | •               | •               | •                 | •                 |
| Snugger™ clip(s)                            | 2                    | 2               | 2                    | 2               | 2                    | 2                 | 2               | 2               | 2                 | 2                 |
| Deli pan                                    | Adj. Temp.           | Adj. Temp.      | Adj. Temp.           | Adj. Temp.      | Adj. Temp.           | Adj. Temp.        | Adj. Temp.      | Adj. Temp.      | Adj. Temp.        | Adj. Temp.        |
| Vegetable/fruit crisper                     | Adj. Humid.          | Adj. Humid.     | Adj. Humid.          | Adj. Humid.     | Adj. Humid.          | Adj. Humid.       | Adj. Humid.     | Adj. Humid.     | Adj. Humid.       | Adj. Humid.       |
| Snack pan                                   | Sealed               | Sealed          | Sealed               | Sealed          | Sealed               | Sealed            | Sealed          | Sealed          | Sealed            | Sealed            |
| CustomCool™ technology                      |                      |                 |                      |                 |                      |                   | 1               |                 |                   | 1                 |
| with full-extension drawer                  | •                    | •               | •                    | •               | •                    | •                 | •               | •               | •                 | l                 |
|                                             | <u>3 (1 Adj.)</u>    |                 |                      |                 |                      |                   |                 |                 |                   | Í                 |
| ClearLook <sup>™</sup> adjustable door bins | 4 (3 Adj.)           | 4 (3 Adj.)      | 4 (3 Adj.)           | 3 (1 Adj.)      | 3 (1 Adj.)           | 4 (3 Adj.)        | 4 (3 Adj.)      | 4 (3 Adj.)      | 4 (3 Adj.)        | 4 (3 Adj.)        |
| Dairy compartment (removable)               | •                    | •               | •                    | •               | •                    | •                 | •               | •               | •                 | •                 |
| In-the-door beverage rack                   | •                    | •               | •                    | •               | •                    | •                 | •               | •               | •                 | •                 |
| Interior light system                       | Tri-level            | Tri-level       | Tri-level            | Tri-level       | Tri-level            | Tri-level         | Tri-level       | Tri-level       | Tri-level         | Dual-level        |
| Quiet Design                                | Premium              | Premium         | Premium              | Premium         | Premium              | Premium           | Premium         | Premium         | Premium           | Premium           |
| Automatic moisture control                  | •                    | •               | •                    | •               | •                    | •                 | •               | •               | •                 | •                 |
| NeverClean™ condenser                       | •                    | •               | •                    | •               | •                    | •                 | •               | •               | •                 | •                 |
| ENERGY STAR®                                |                      |                 |                      | ● (10%)         | • (10%)              | • (15%)           | • (15%)         | • (15%)         | • (15%)           | • (15%)           |
| Freezer Features                            |                      | 1               |                      | • (1070)        | • (1070)             | • (1070)          | • (1070)        | (10%)           |                   | • (1070)          |
| FrostGuard™ technology                      | •                    | •               | •                    | •               | •                    | •                 | •               | •               | •                 | •                 |
| Integrated Ice™ system                      |                      | •               | •                    | •               | •                    | •                 | •               | •               | •                 | •                 |
|                                             |                      |                 | -                    |                 |                      |                   |                 | 4 (3 full-ext.) | 4 (3 full-ext.)   | 3                 |
| Wire solide-out baskets                     | 4 (3 full-ext.)      | 4 (3 full-ext.) | 4 (3 full-ext.)<br>2 | 4 (3 full-ext.) | 4 (3 full-ext.)<br>2 | 4 (3 full-ext.)   | 4 (3 full-ext.) |                 |                   | 2                 |
| Wire cabinet shelves                        | 2                    | 2               | _                    | 2               | _                    | 2                 | 2               | 2               | 2                 | -                 |
| Wire tilt-out door bin(s)                   | 3 (2 Adj.)           | 3 (2 Adj.)      | 3 (2 Adj.)           | 3 (2 Adj.)      | 3 (2 Adj.)           | 3 (2 Adj.)        | 3 (2 Adj.)      | 3 (2 Adj.)      | 3 (2 Adj.)        | 3 (2 Adj.)        |
| Fixed door bin(s)                           | 1                    | 1               | 1                    | 1               | 1                    | 1                 | 1               | 1               | 1                 | 1                 |
| Interior light                              | Dual                 | Dual            | Dual                 | Dual            | Dual                 | Dual              | Dual            | Dual            | Dual              | Dual              |
| Exterior                                    |                      |                 |                      |                 |                      |                   |                 |                 |                   |                   |
| Color(s) available*                         | WW, CC, BB           | SS              | WW, CC, BB           | SS              | WW, CC, BB           | WW, CC, BB        | SS              | SS              | WW, CC, BB        | WW, CC, BB        |
|                                             | Black                |                 | Color-Matched        |                 | Color-Matched        | Color-Matched     | 1               |                 | Color-Matched     | Color-Matched     |
| Door handle(s)                              | Contoured Profile    | Sculptured      | Contoured Profile    | Sculptured      | Contoured Profile    | Contoured Profile | Sculptured      | Sculptured      | Contoured Profile | Contoured Profile |
|                                             | l                    |                 |                      |                 |                      | Contoured         | i               |                 |                   | i —               |
| Exterior design                             | Contoured            | Contoured       | Contoured            | Contoured       | Contoured            | High-Gloss        | Contoured       | Contoured       | Contoured         | Contoured         |
| Textured steel door and case                | •                    | Case only       | •                    | Case only       | •                    | Case only         | 1               | Case only       | •                 | •                 |
| Adjustable rollers                          | Front                | Front           | Front                | Front           | Front                | Front             | Front           | Front           | Front             | Front             |
| Weights & Dimensions                        |                      |                 |                      |                 |                      |                   |                 |                 |                   |                   |
| Height to top of hinge (in.) A              | 69-1/4               | 69-1/4          | 69-1/4               | 69-1/4          | 69-1/4               | 69-1/4            | 69-1/4          | 69-1/4          | 69-1/4            | 69-1/4            |
| Height to top of case (in.) B               | 68-3/4               | 68-3/4          | 68-3/4               | 68-3/4          | 68-3/4               | 68-3/4            | 70-1/2          | 68-3/4          | 68-3/4            | 68-3/4            |
| Case depth without door(in.) C †            | 28                   | 28              | 28                   | 28              | 28                   | 28                | 28-1/2          | 28              | 28                | 28                |
| Case depth without door(in:) C ]            | 33-9/16              | 32-1/4          | 32-1/4               | 32-1/4          | 32-1/4               | 32-1/4            | 32-3/4          | 32-1/4          | 32-1/4            | 32-1/4            |
| Case depth vith door handle (in.) Et        | 36                   | 34-11/16        | 34-11/16             | 34-11/16        | 34-11/16             | 34-11/16          | 35-3/16         | 34-11/16        | 34-11/16          | 34-11/16          |
|                                             |                      |                 |                      |                 |                      |                   |                 |                 |                   |                   |
| Depth w/fresh food door open 90°(in.) F †   | 49-11/16             | 50-1/16         | 50-1/16              | 50-1/16         | 50-1/16              | 50-1/16           | 50-9/16         | 50-1/16         | 50-1/16           | 50-1/16           |
| Width G (in.)                               | 35-3/4               | 35-3/4          | 35-3/4               | 35-3/4          | 35-3/4               | 35-3/4            | 35-7/8**        | 35-3/4          | 35-3/4            | 35-3/4            |
| Width w/door open 90°                       | 07.010               |                 |                      |                 |                      |                   | 00.000          |                 |                   |                   |
| less door handle H (in.)                    | 37-3/8               | 36              | 36                   | 36              | 36                   | 36                | 36-3/16         | 36              | 36                | 36                |
|                                             | 1/8                  | 1/8             | 1/8                  | 1/8             | 1/8                  | 1/8               | 1/8             | 1/8             | 1/8               | 1/8               |
| Air clearances Each side (in.)              |                      |                 |                      |                 | 1 4                  | 1 4               | 1               | 1               | 1 1               | 1                 |
| Air clearances Each side (in.)<br>Top (in.) | 1                    | 1               | 1                    | 1               | 1                    | 1                 |                 |                 |                   |                   |
|                                             | 1<br>1               | 1               | 1                    | 1               | 1                    | 1                 | 1               | 1               | 1                 | 1                 |
| Top (in.)                                   |                      |                 |                      |                 |                      |                   |                 |                 |                   |                   |
| Top (in.)<br>Back (in.)                     | 1                    | 1               | 1                    | 1               | 1<br>346             | 1                 | 1               | 1               | 1                 | 1                 |

Power/Rating \*Color(s) available: SS = Stainless steel, WW = White on white, CC = Bisque on bisque, BB = Black on black. \*Width including caps is 36-3/16". †Water hook-up fits in back air clearance when calculating installation depth. If installed against a wall, allow clearance of 14-3/16" on 25 cu. ft., 26 cu. ft. and 27 cu. ft. models; 13' on 29 cu. ft. models on freezer side to remove ice bin. To remove fresh food pans, remove door bins. Clearances required to remove fresh food full-size pan without disassembling: 18-15/16" on 25 cu. ft., 26 cu. ft. and 27 cu. ft.; 16-1/4" on 29 cu. ft. Allow additional space for any necessary leveling adjustments.