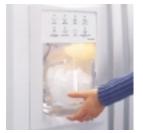

**ONLY GE HAS IT!** 

Tall LightTouch! dispenser fills sport bottles, pitchers, even blenders! Delivers chilled filtered water, crushed or cubed ice.

Refreshment center provides easy access to frequently used items.

### ONLY GE HAS IT!

Tall LightTouch! dispenser fills sport bottles, pitchers, even blenders! Delivers chilled filtered water, crushed or cubed ice.

Premium quiet design—GE's best noise reduction system.

Tall LightTouch! dispenser fills sport bottles, pitchers, even blenders! Delivers chilled filtered water, crushed or cubed ice.