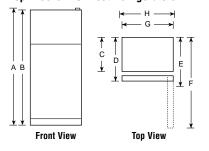

## GE Profile Arctica<sup>™</sup> Side-By-Side Refrigerators

|                                             | GE Profile™          |                 |                      |                 |                      |                   |                 |                 |                   |                   |
|---------------------------------------------|----------------------|-----------------|----------------------|-----------------|----------------------|-------------------|-----------------|-----------------|-------------------|-------------------|
|                                             | PSS29NHP<br>PSS29NGP | PSS27SGP        | PSS27NGP             | PSS26SHP        | PSS26NHP             | PSF26NGP          | PSW26SGP        | PSS26SGP        | PSS26NGP          | PSS26MGP          |
| Stainless steel model                       |                      |                 |                      | •               |                      |                   | •               | •               | <u> </u>          |                   |
| Capacity                                    | 007/000              |                 | 00.0                 | 05.5            | 05.5                 | 05.5              | 05.5            |                 | 05.5              | 05.5              |
| Total (cu. ft.)                             | 28.7 / 28.6          | 26.6            | 26.6                 | 25.5            | 25.5                 | 25.5              | 25.5            | 25.5            | 25.5              | 25.5              |
| Fresh food (cu. ft.)                        | 17.92 / 17.85        | 16.60           | 16.60                | 16.02           | 16.02                | 16.02             | 16.02           | 16.02           | 16.02             | 16.02             |
| Freezer (cu. ft.)                           | 10.78                | 9.92            | 9.92                 | 9.48            | 9.48                 | 9.48              | 9.48            | 9.48            | 9.48              | 9.48              |
| Shelf area (sq. ft.)                        | 23.9 / 25.0          | 23.8            | 23.8                 | 22.8            | 22.8                 | 23.6              | 23.6            | 23.6            | 23.6              | 23.7              |
| Fresh Food Features                         |                      |                 |                      |                 | <u>.</u>             |                   |                 |                 |                   |                   |
| Refreshment center                          | •/-                  |                 |                      | •               | •                    |                   | l               |                 |                   | I                 |
| ClimateKeeper™ system                       | •                    | •               | •                    | •               | •                    | •                 | •               | •               | •                 | •                 |
| Multiflow air system                        | •                    | •               | •                    | •               | •                    | •                 | •               | •               | •                 | •                 |
| Upfront electronic digital display          | •                    | •               | •                    | •               | •                    |                   | •               | •               | •                 | •                 |
| Upfront electronic touch temp. controls     | •                    | •               | •                    | •               | •                    | •                 | •               | •               | •                 | •                 |
| Electronic sensors                          | •                    | •               | •                    | •               | •                    | •                 | •               | •               | •                 | •                 |
| TurboCool™ setting                          | •                    | •               | •                    | •               | •                    | •                 | •               | •               | •                 | •                 |
| SmartWater™ filtration system               | Plus                 | Plus            | Plus                 | Plus            | Plus                 | Plus              | Plus            | Plus            | Plus              | Plus              |
|                                             | Crushed Ice,         | Crushed Ice.    | Crushed Ice.         | Crushed Ice.    | Crushed Ice.         | Crushed Ice.      | Crushed Ice.    | Crushed Ice.    | Crushed Ice.      | Crushed Ice.      |
| LightTouch! dispenser                       | Cubes, Water         | Cubes, Water    | Cubes, Water         | Cubes, Water    | Cubes, Water         | Cubes, Water      | Cubes, Water    | Cubes, Water    | Cubes, Water      | Cubes, Water      |
| Light                                       | •                    | •               | •                    | •               | •                    | •                 | •               | •               | •                 | •                 |
| Child lock                                  | •                    | •               | •                    | •               | •                    | •                 | •               | •               | •                 | •                 |
| Door alarm                                  | •                    | •               | •                    | •               | •                    | •                 | •               | •               | •                 | •                 |
| Quick Ice™ feature                          | •                    | •               | •                    | •               | •                    | •                 | •               | •               | •                 | •                 |
| Water filter indicator light                |                      | •               | •                    | •               | •                    | •                 | •               | •               | •                 | •                 |
|                                             |                      |                 |                      |                 |                      |                   |                 | 3 Glass         |                   |                   |
| Ca <u>binet shelves</u><br>Adjustable       | 3 Glass<br>3         | 3 Glass<br>3    | 3 Glass<br>3         | 3 Glass<br>3    | 3 Glass<br>3         | 3 Glass<br>3      | 3 Glass<br>3    | 3 Glass         | 3 Glass<br>3      | 3 Glass<br>3      |
|                                             |                      |                 |                      |                 |                      |                   |                 |                 |                   | -                 |
| Slide-out, spillproof                       | 2                    | 2               | 2                    | 2               | 2                    | 2                 | 2               | 2               | 2                 | 2                 |
| QuickSpace <sup>™</sup> shelf               | •                    | •               | •                    | •               | •                    | •                 | •               | •               | •                 | •                 |
| Integrated shelf support system             | •                    | •               | •                    | •               | •                    | •                 | •               | •               | •                 | •                 |
| Snugger™ clip(s)                            | 2                    | 2               | 2                    | 2               | 2                    | 2                 | 2               | 2               | 2                 | 2                 |
| Deli pan                                    | Adj. Temp.           | Adj. Temp.      | Adj. Temp.           | Adj. Temp.      | Adj. Temp.           | Adj. Temp.        | Adj. Temp.      | Adj. Temp.      | Adj. Temp.        | Adj. Temp.        |
| Vegetable/fruit crisper                     | Adj. Humid.          | Adj. Humid.     | Adj. Humid.          | Adj. Humid.     | Adj. Humid.          | Adj. Humid.       | Adj. Humid.     | Adj. Humid.     | Adj. Humid.       | Adj. Humid.       |
| Snack pan                                   | Sealed               | Sealed          | Sealed               | Sealed          | Sealed               | Sealed            | Sealed          | Sealed          | Sealed            | Sealed            |
| CustomCool™ technology                      |                      |                 |                      |                 |                      |                   | 1               |                 |                   | 1                 |
| with full-extension drawer                  | •                    | •               | •                    | •               | •                    | •                 | •               | •               | •                 | l                 |
|                                             | <u>3 (1 Adj.)</u>    |                 |                      |                 |                      |                   |                 |                 |                   | Í                 |
| ClearLook <sup>™</sup> adjustable door bins | 4 (3 Adj.)           | 4 (3 Adj.)      | 4 (3 Adj.)           | 3 (1 Adj.)      | 3 (1 Adj.)           | 4 (3 Adj.)        | 4 (3 Adj.)      | 4 (3 Adj.)      | 4 (3 Adj.)        | 4 (3 Adj.)        |
| Dairy compartment (removable)               | •                    | •               | •                    | •               | •                    | •                 | •               | •               | •                 | •                 |
| In-the-door beverage rack                   | •                    | •               | •                    | •               | •                    | •                 | •               | •               | •                 | •                 |
| Interior light system                       | Tri-level            | Tri-level       | Tri-level            | Tri-level       | Tri-level            | Tri-level         | Tri-level       | Tri-level       | Tri-level         | Dual-level        |
| Quiet Design                                | Premium              | Premium         | Premium              | Premium         | Premium              | Premium           | Premium         | Premium         | Premium           | Premium           |
| Automatic moisture control                  | •                    | •               | •                    | •               | •                    | •                 | •               | •               | •                 | •                 |
| NeverClean™ condenser                       | •                    | •               | •                    | •               | •                    | •                 | •               | •               | •                 | •                 |
| ENERGY STAR®                                |                      |                 |                      | ● (10%)         | • (10%)              | • (15%)           | • (15%)         | • (15%)         | • (15%)           | • (15%)           |
| Freezer Features                            |                      | 1               |                      | • (1070)        | • (1070)             | • (1070)          | • (1070)        | (10%)           |                   | • (1070)          |
| FrostGuard™ technology                      | •                    | •               | •                    | •               | •                    | •                 | •               | •               | •                 | •                 |
| Integrated Ice™ system                      |                      | •               | •                    | •               | •                    | •                 | •               | •               | •                 | •                 |
|                                             |                      |                 | -                    |                 |                      |                   |                 | 4 (3 full-ext.) | 4 (3 full-ext.)   | 3                 |
| Wire solide-out baskets                     | 4 (3 full-ext.)      | 4 (3 full-ext.) | 4 (3 full-ext.)<br>2 | 4 (3 full-ext.) | 4 (3 full-ext.)<br>2 | 4 (3 full-ext.)   | 4 (3 full-ext.) |                 |                   | 2                 |
| Wire cabinet shelves                        | 2                    | 2               | _                    | 2               | _                    | 2                 | 2               | 2               | 2                 | -                 |
| Wire tilt-out door bin(s)                   | 3 (2 Adj.)           | 3 (2 Adj.)      | 3 (2 Adj.)           | 3 (2 Adj.)      | 3 (2 Adj.)           | 3 (2 Adj.)        | 3 (2 Adj.)      | 3 (2 Adj.)      | 3 (2 Adj.)        | 3 (2 Adj.)        |
| Fixed door bin(s)                           | 1                    | 1               | 1                    | 1               | 1                    | 1                 | 1               | 1               | 1                 | 1                 |
| Interior light                              | Dual                 | Dual            | Dual                 | Dual            | Dual                 | Dual              | Dual            | Dual            | Dual              | Dual              |
| Exterior                                    |                      |                 |                      |                 |                      |                   |                 |                 |                   |                   |
| Color(s) available*                         | WW, CC, BB           | SS              | WW, CC, BB           | SS              | WW, CC, BB           | WW, CC, BB        | SS              | SS              | WW, CC, BB        | WW, CC, BB        |
|                                             | Black                |                 | Color-Matched        |                 | Color-Matched        | Color-Matched     | 1               |                 | Color-Matched     | Color-Matched     |
| Door handle(s)                              | Contoured Profile    | Sculptured      | Contoured Profile    | Sculptured      | Contoured Profile    | Contoured Profile | Sculptured      | Sculptured      | Contoured Profile | Contoured Profile |
|                                             | l                    |                 |                      |                 |                      | Contoured         | i               |                 |                   | i —               |
| Exterior design                             | Contoured            | Contoured       | Contoured            | Contoured       | Contoured            | High-Gloss        | Contoured       | Contoured       | Contoured         | Contoured         |
| Textured steel door and case                | •                    | Case only       | •                    | Case only       | •                    | Case only         | 1               | Case only       | •                 | •                 |
| Adjustable rollers                          | Front                | Front           | Front                | Front           | Front                | Front             | Front           | Front           | Front             | Front             |
| Weights & Dimensions                        |                      |                 |                      |                 |                      |                   |                 |                 |                   |                   |
| Height to top of hinge (in.) A              | 69-1/4               | 69-1/4          | 69-1/4               | 69-1/4          | 69-1/4               | 69-1/4            | 69-1/4          | 69-1/4          | 69-1/4            | 69-1/4            |
| Height to top of case (in.) B               | 68-3/4               | 68-3/4          | 68-3/4               | 68-3/4          | 68-3/4               | 68-3/4            | 70-1/2          | 68-3/4          | 68-3/4            | 68-3/4            |
| Case depth without door(in.) C †            | 28                   | 28              | 28                   | 28              | 28                   | 28                | 28-1/2          | 28              | 28                | 28                |
| Case depth without door(in:) C ]            | 33-9/16              | 32-1/4          | 32-1/4               | 32-1/4          | 32-1/4               | 32-1/4            | 32-3/4          | 32-1/4          | 32-1/4            | 32-1/4            |
| Case depth vith door handle (in.) Et        | 36                   | 34-11/16        | 34-11/16             | 34-11/16        | 34-11/16             | 34-11/16          | 35-3/16         | 34-11/16        | 34-11/16          | 34-11/16          |
|                                             |                      |                 |                      |                 |                      |                   |                 |                 |                   |                   |
| Depth w/fresh food door open 90°(in.) F †   | 49-11/16             | 50-1/16         | 50-1/16              | 50-1/16         | 50-1/16              | 50-1/16           | 50-9/16         | 50-1/16         | 50-1/16           | 50-1/16           |
| Width G (in.)                               | 35-3/4               | 35-3/4          | 35-3/4               | 35-3/4          | 35-3/4               | 35-3/4            | 35-7/8**        | 35-3/4          | 35-3/4            | 35-3/4            |
| Width w/door open 90°                       | 07.010               |                 |                      |                 |                      |                   | 00.000          |                 |                   |                   |
| less door handle H (in.)                    | 37-3/8               | 36              | 36                   | 36              | 36                   | 36                | 36-3/16         | 36              | 36                | 36                |
|                                             | 1/8                  | 1/8             | 1/8                  | 1/8             | 1/8                  | 1/8               | 1/8             | 1/8             | 1/8               | 1/8               |
| Air clearances Each side (in.)              |                      |                 |                      |                 | 1 4                  | 1 4               | 1               | 1               | 1 1               | 1                 |
| Air clearances Each side (in.)<br>Top (in.) | 1                    | 1               | 1                    | 1               | 1                    | 1                 |                 |                 |                   |                   |
|                                             | 1<br>1               | 1               | 1                    | 1               | 1                    | 1                 | 1               | 1               | 1                 | 1                 |
| Top (in.)                                   |                      |                 |                      |                 |                      |                   |                 |                 |                   |                   |
| Top (in.)<br>Back (in.)                     | 1                    | 1               | 1                    | 1               | 1<br>346             | 1                 | 1               | 1               | 1                 | 1                 |

Power/Rating \*Color(s) available: SS = Stainless steel, WW = White on white, CC = Bisque on bisque, BB = Black on black. \*Width including caps is 36-3/16". †Water hook-up fits in back air clearance when calculating installation depth. If installed against a wall, allow clearance of 14-3/16" on 25 cu. ft., 26 cu. ft. and 27 cu. ft. models; 13' on 29 cu. ft. models on freezer side to remove ice bin. To remove fresh food pans, remove door bins. Clearances required to remove fresh food full-size pan without disassembling: 18-15/16" on 25 cu. ft., 26 cu. ft. and 27 cu. ft.; 16-1/4" on 29 cu. ft. Allow additional space for any necessary leveling adjustments.