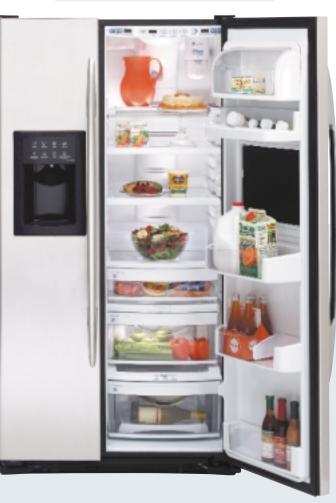

# he Ultimate in Refrigeration.™

GE Profile Arctica<sup>™</sup> refrigerators bring a breath of

fresh air to your kitchen and your life. The stylish

exterior makes a dramatic statement, and the

multilevel interior makes versatile use of every inch

of storage space. In the fresh food compartment,

slide-out shelves simplify loading and unloading. In

the freezer compartment, the ice system is uniquely

designed , , to allow more room for more food.

In additio

to innovative storage features,

both compartments offer a range of cooling

capabilities for the ultimate in flexibility

and performance.

CustomCool" technology Exclusive CustomCool technology gives you the ability to chill and thaw much faster than ever before possible. It also lets you select just-right temperatures for a variety of fresh foods.

# Specialized settings let you customize cooling for a variety of foods.

GE Profile Arctica side-by-side refrigerators include a number of high-performance capabilities. Perhaps the most notable is our exclusive CustomCool<sup>™</sup> technology. A fresh take on cooling, this bottom pan feature offers three settings for different lifestyle needs: