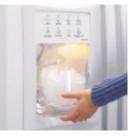

#### Integrated Ice<sup>™</sup> system

The icemaker and ice bucket are integrated in the freezer cabinet, not the freezer door, to free up valuable storage space. The bucket pulls out and down, providing easy access to cubed ice.