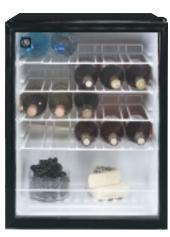

### Wine Coolers: 3.0 to 4.0 cu. ft.

### GE Profile<sup>™</sup> Wine Cooler

Wine Cooler **PWR04FAN** • 4.3 cu. ft. capacity • Five slide-out shelves (holds 29 bottles) • Clear glass door • Electronic adjustable controls • Interior light • Lock

#### GE Wine Cooler **GWR03AAM** • 2.4 cu. ft. capacity

- Four removable shelves (holds 24 bottles)
- Clear glass door
- Exterior temperature control knob