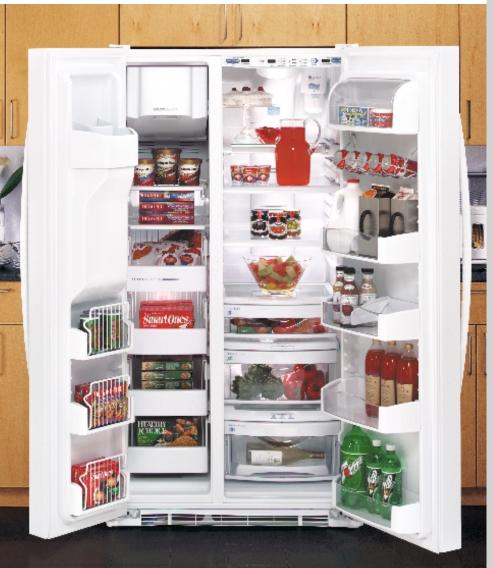

# GE Profile<sup>™</sup> and GE<sup>®</sup> Refrigerators

The Ultimate in Refrigeration.<sup>™</sup> Rethought. Reinvented. Revolutionized.

We bring good things to life.

# he Ultimate in Refrigeration.™

GE Profile Arctica<sup>™</sup> refrigerators bring a breath of

fresh air to your kitchen and your life. The stylish

exterior makes a dramatic statement, and the

multilevel interior makes versatile use of every inch

It chills!

It preserves!

Multiple storage levels and options mean increased flexibility and convenience.

It fully extends!