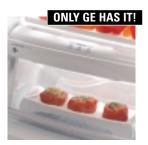

to innovative storage features,

both compartments offer a range of cooling

capabilities for the ultimate in flexibility

and performance.

CustomCool" technology Exclusive CustomCool technology gives you the ability to chill and thaw much faster than ever before possible. It also lets you select just-right temperatures for a variety of fresh foods.

# Specialized settings let you customize cooling for a variety of foods.

GE Profile Arctica side-by-side refrigerators include a number of high-performance capabilities. Perhaps the most notable is our exclusive CustomCool<sup>™</sup> technology. A fresh take on cooling, this bottom pan feature offers three settings for different lifestyle needs:

ExpressChill<sup>™</sup> setting chills foods and beverages in minutes, not hours.
ExpressThaw<sup>™</sup> setting thaws meats and other freezer items in hours, not days.
SelectTemp<sup>™</sup> setting allows you to select just-right temperatures for specific foods.
Using these specialized settings, you are able to avoid the last-minute rush and simply relax. Whether the occasion calls for impromptu hors d'oeuvres for 20 or filet mignon for two, CustomCool takes care of everything.

CustomCool technology chills food and beverages in minutes (not hours), thaws frozen food in hours (not days) and allows you to select just-right temperatures for fruits and vegetables.

ClimateKeeper system combines a multiflow air system, electronic sensors and electronic touch controls to keep temperatures consistent and help preserve refrigerator contents.