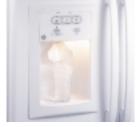

**ONLY GE HAS IT!** 

Tall LightTouch! dispenser fills sport bottles, pitchers, even blenders! Delivers chilled filtered water, crushed or cubed ice.

Refreshment center provides easy access to frequently used items.

### ONLY GE HAS IT!

Tall LightTouch! dispenser fills sport bottles, pitchers, even blenders! Delivers chilled filtered water, crushed or cubed ice.

Premium quiet design—GE's best noise reduction system.

Tall LightTouch! dispenser fills sport bottles, pitchers, even blenders! Delivers chilled filtered water, crushed or cubed ice.