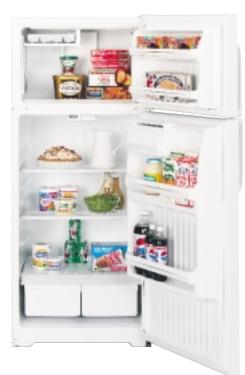

# GE Profile Arctica<sup>™</sup> Side-By-Side Models featuring CustomCool<sup>™</sup> technology

These models include • Contoured doors • ClimateKeeper™ system • TurboCool™ setting • Upfront electronic touch temperature controls
Digital temperature display • CustomCool technology with full-extension drawer • FrostGuard™ technology • In-the-door beverage rack
Integrated Ice™ system • SmartWater™ Plus filtration system • Quick Ice™ feature • Water filter indicator light • LightTouch! tall dispenser with child lock and door alarm • Premium quiet design • Integrated shelf support system • QuickSpace™ shelf • Two slide-out, spillproof glass shelves
• ClearLook™ adjustable door bins • Gallon door storage • Slide 'n Store™ full-extension freezer basket • Slide 'n Store freezer basket • Tilt-out
wire freezer door bins • Contoured Profile handles • Tri-level lighting • NeverClean™ condenser

Beverage rack is conveniently located inside the refrigerator door to increase flexibility and free up valuable shelf space.

ClimateKeeper system combines a multiflow air system, electronic sensors and electronic touch controls to keep temperatures consistent and help preserve refrigerator contents.

**ONLY GE HAS IT!** 

Tall LightTouch! dispenser fills sport bottles, pitchers, even blenders! Delivers chilled filtered water, crushed or cubed ice.

Refreshment center provides easy access to frequently used items.