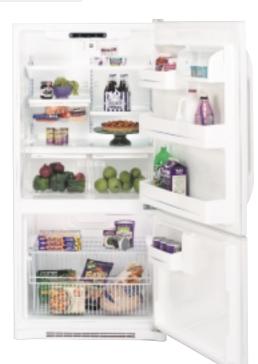

# he Ultimate in Refrigeration.™

GE Profile Arctica<sup>™</sup> refrigerators bring a breath of

fresh air to your kitchen and your life. The stylish

exterior makes a dramatic statement, and the

multilevel interior makes versatile use of every inch

of storage space. In the fresh food compartment,

slide-out shelves simplify loading and unloading. In

the freezer compartment, the ice system is uniquely

designed , , to allow more room for more food.

In additio

to innovative storage features,

both compartments offer a range of cooling

capabilities for the ultimate in flexibility

and performance.

CustomCool" technology Exclusive CustomCool technology gives you the ability to chill and thaw much faster than ever before possible. It also lets you select just-right temperatures for a variety of fresh foods.

GE Profile Arctica refrigerators offer exclusive cooling capabilities, dramatic styling and flexible features.

the set of the set