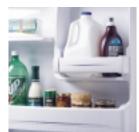

Beverage rack is conveniently located inside the refrigerator door to increase flexibility and free up valuable shelf space.

ClimateKeeper system combines a multiflow air system, electronic sensors and electronic touch controls to keep temperatures consistent and help preserve refrigerator contents.

Slide 'n Store freezer basket provides convenient storage for taller items, like pizza boxes.

Refreshment center provides easy access to frequently used items.

Refreshment center provides easy access to frequently used items.

Slide 'n Store freezer basket provides convenient storage for taller items, like pizza boxes. 10