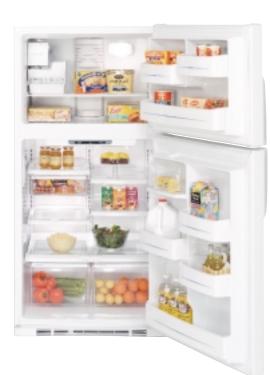

# he Ultimate in Refrigeration.™

GE Profile Arctica<sup>™</sup> refrigerators bring a breath of

fresh air to your kitchen and your life. The stylish

exterior makes a dramatic statement, and the

multilevel interior makes versatile use of every inch

of storage space. In the fresh food compartment,

slide-out shelves simplify loading and unloading. In

the freezer compartment, the ice system is uniquely

designed , , to allow more room for more food.

In additio

to innovative storage features,

both compartments offer a range of cooling

capabilities for the ultimate in flexibility

and performance.

CustomCool" technology Exclusive CustomCool technology gives you the ability to chill and thaw much faster than ever before possible. It also lets you select just-right temperatures for a variety of fresh foods.

GE Profile Arctica refrigerators offer exclusive cooling capabilities, dramatic styling and flexible features.

the set of the set