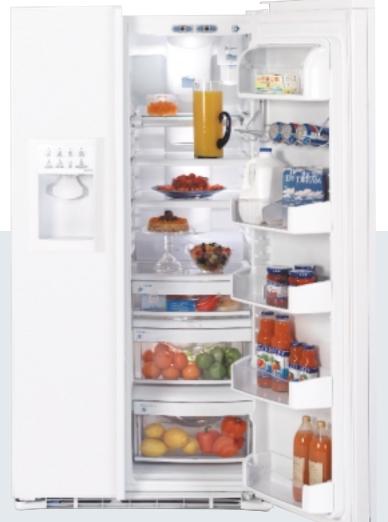

# he Ultimate in Refrigeration.™

GE Profile Arctica<sup>™</sup> refrigerators bring a breath of

fresh air to your kitchen and your life. The stylish

exterior makes a dramatic statement, and the

multilevel interior makes versatile use of every inch

of storage space. In the fresh food compartment,

slide-out shelves simplify loading and unloading. In

the freezer compartment, the ice system is uniquely

designed , , to allow more room for more food.

In additio

to innovative storage features,

both compartments offer a range of cooling

capabilities for the ultimate in flexibility

and performance.

CustomCool" technology Exclusive CustomCool technology gives you the ability to chill and thaw much faster than ever before possible. It also lets you select just-right temperatures for a variety of fresh foods.

# Specialized settings let you customize cooling for a variety of foods.

GE Profile Arctica side-by-side refrigerators include a number of high-performance capabilities. Perhaps the most notable is our exclusive CustomCool<sup>™</sup> technology. A fresh take on cooling, this bottom pan feature offers three settings for different lifestyle needs:

It chills!

It preserves!

Multiple storage levels and options mean increased flexibility and convenience.

It fully extends!