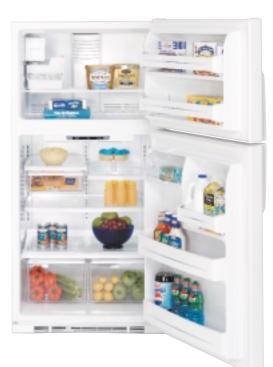

# he Ultimate in Refrigeration.™

GE Profile Arctica<sup>™</sup> refrigerators bring a breath of

fresh air to your kitchen and your life. The stylish

exterior makes a dramatic statement, and the

multilevel interior makes versatile use of every inch

of storage space. In the fresh food compartment,

slide-out shelves simplify loading and unloading. In

the freezer compartment, the ice system is uniquely

designed , , to allow more room for more food.

In additio

to innovative storage features,

both compartments offer a range of cooling

capabilities for the ultimate in flexibility

and performance.

CustomCool" technology Exclusive CustomCool technology gives you the ability to chill and thaw much faster than ever before possible. It also lets you select just-right temperatures for a variety of fresh foods.

GE Profile Arctica refrigerators offer exclusive cooling capabilities, dramatic styling and flexible features.

the set of the set