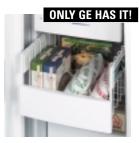

Slide 'n Store freezer basket provides convenient storage for taller items, like pizza boxes.

Refreshment center provides easy access to frequently used items.

Refreshment center provides easy access to frequently used items.

Slide 'n Store freezer basket provides convenient storage for taller items, like pizza boxes. 10