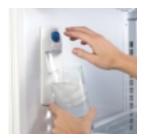

**ONLY GE HAS IT!** 

Tall LightTouch! dispenser fills sport bottles, pitchers, even blenders! Delivers chilled filtered water, crushed or cubed ice.

Refreshment center provides easy access to frequently used items.

### ONLY GE HAS IT!

Tall LightTouch! dispenser fills sport bottles, pitchers, even blenders! Delivers chilled filtered water, crushed or cubed ice.

Premium quiet design—GE's best noise reduction system.

Tall LightTouch! dispenser fills sport bottles, pitchers, even blenders! Delivers chilled filtered water, crushed or cubed ice.