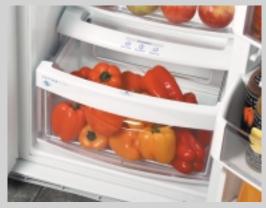

to innovative storage features,

both compartments offer a range of cooling

capabilities for the ultimate in flexibility

and performance.

CustomCool" technology Exclusive CustomCool technology gives you the ability to chill and thaw much faster than ever before possible. It also lets you select just-right temperatures for a variety of fresh foods.

# Specialized settings let you customize cooling for a variety of foods.

GE Profile Arctica side-by-side refrigerators include a number of high-performance capabilities. Perhaps the most notable is our exclusive CustomCool<sup>™</sup> technology. A fresh take on cooling, this bottom pan feature offers three settings for different lifestyle needs:

ExpressChill<sup>™</sup> setting chills foods and beverages in minutes, not hours.
ExpressThaw<sup>™</sup> setting thaws meats and other freezer items in hours, not days.
SelectTemp<sup>™</sup> setting allows you to select just-right temperatures for specific foods.
Using these specialized settings, you are able to avoid the last-minute rush and simply relax. Whether the occasion calls for impromptu hors d'oeuvres for 20 or filet mignon for two, CustomCool takes care of everything.