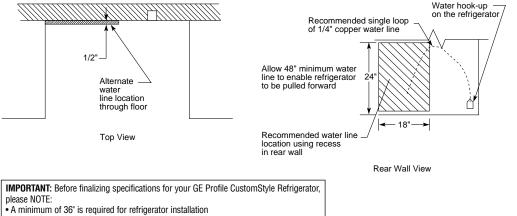

## GE Profile Arctica<sup>™</sup> Side-By-Side Refrigerators

|                                             | GE Profile™          |                 |                      |                 |                      |                   |                 |                 |                   |                   |
|---------------------------------------------|----------------------|-----------------|----------------------|-----------------|----------------------|-------------------|-----------------|-----------------|-------------------|-------------------|
|                                             | PSS29NHP<br>PSS29NGP | PSS27SGP        | PSS27NGP             | PSS26SHP        | PSS26NHP             | PSF26NGP          | PSW26SGP        | PSS26SGP        | PSS26NGP          | PSS26MGP          |
| Stainless steel model                       |                      |                 |                      | •               |                      |                   | •               | •               | <u> </u>          |                   |
| Capacity                                    | 007/000              |                 | 00.0                 | 05.5            | 05.5                 | 05.5              | 05.5            |                 | 05.5              | 05.5              |
| Total (cu. ft.)                             | 28.7 / 28.6          | 26.6            | 26.6                 | 25.5            | 25.5                 | 25.5              | 25.5            | 25.5            | 25.5              | 25.5              |
| Fresh food (cu. ft.)                        | 17.92 / 17.85        | 16.60           | 16.60                | 16.02           | 16.02                | 16.02             | 16.02           | 16.02           | 16.02             | 16.02             |
| Freezer (cu. ft.)                           | 10.78                | 9.92            | 9.92                 | 9.48            | 9.48                 | 9.48              | 9.48            | 9.48            | 9.48              | 9.48              |
| Shelf area (sq. ft.)                        | 23.9 / 25.0          | 23.8            | 23.8                 | 22.8            | 22.8                 | 23.6              | 23.6            | 23.6            | 23.6              | 23.7              |
| Fresh Food Features                         |                      |                 |                      |                 | <u>.</u>             |                   |                 |                 |                   |                   |
| Refreshment center                          | •/-                  |                 |                      | •               | •                    |                   | l               |                 |                   | I                 |
| ClimateKeeper™ system                       | •                    | •               | •                    | •               | •                    | •                 | •               | •               | •                 | •                 |
| Multiflow air system                        | •                    | •               | •                    | •               | •                    | •                 | •               | •               | •                 | •                 |
| Upfront electronic digital display          | •                    | •               | •                    | •               | •                    |                   | •               | •               | •                 | •                 |
| Upfront electronic touch temp. controls     | •                    | •               | •                    | •               | •                    | •                 | •               | •               | •                 | •                 |
| Electronic sensors                          | •                    | •               | •                    | •               | •                    | •                 | •               | •               | •                 | •                 |
| TurboCool™ setting                          | •                    | •               | •                    | •               | •                    | •                 | •               | •               | •                 | •                 |
| SmartWater™ filtration system               | Plus                 | Plus            | Plus                 | Plus            | Plus                 | Plus              | Plus            | Plus            | Plus              | Plus              |
|                                             | Crushed Ice,         | Crushed Ice.    | Crushed Ice.         | Crushed Ice.    | Crushed Ice.         | Crushed Ice.      | Crushed Ice.    | Crushed Ice.    | Crushed Ice.      | Crushed Ice.      |
| LightTouch! dispenser                       | Cubes, Water         | Cubes, Water    | Cubes, Water         | Cubes, Water    | Cubes, Water         | Cubes, Water      | Cubes, Water    | Cubes, Water    | Cubes, Water      | Cubes, Water      |
| Light                                       | •                    | •               | •                    | •               | •                    | •                 | •               | •               | •                 | •                 |
| Child lock                                  | •                    | •               | •                    | •               | •                    | •                 | •               | •               | •                 | •                 |
| Door alarm                                  | •                    | •               | •                    | •               | •                    | •                 | •               | •               | •                 | •                 |
| Quick Ice™ feature                          | •                    | •               | •                    | •               | •                    | •                 | •               | •               | •                 | •                 |
| Water filter indicator light                |                      | •               | •                    | •               | •                    | •                 | •               | •               | •                 | •                 |
|                                             |                      |                 |                      |                 |                      |                   |                 | 3 Glass         |                   |                   |
| Ca <u>binet shelves</u><br>Adjustable       | 3 Glass<br>3         | 3 Glass<br>3    | 3 Glass<br>3         | 3 Glass<br>3    | 3 Glass<br>3         | 3 Glass<br>3      | 3 Glass<br>3    | 3 Glass         | 3 Glass<br>3      | 3 Glass<br>3      |
|                                             |                      |                 |                      |                 |                      |                   |                 |                 |                   | -                 |
| Slide-out, spillproof                       | 2                    | 2               | 2                    | 2               | 2                    | 2                 | 2               | 2               | 2                 | 2                 |
| QuickSpace <sup>™</sup> shelf               | •                    | •               | •                    | •               | •                    | •                 | •               | •               | •                 | •                 |
| Integrated shelf support system             | •                    | •               | •                    | •               | •                    | •                 | •               | •               | •                 | •                 |
| Snugger™ clip(s)                            | 2                    | 2               | 2                    | 2               | 2                    | 2                 | 2               | 2               | 2                 | 2                 |
| Deli pan                                    | Adj. Temp.           | Adj. Temp.      | Adj. Temp.           | Adj. Temp.      | Adj. Temp.           | Adj. Temp.        | Adj. Temp.      | Adj. Temp.      | Adj. Temp.        | Adj. Temp.        |
| Vegetable/fruit crisper                     | Adj. Humid.          | Adj. Humid.     | Adj. Humid.          | Adj. Humid.     | Adj. Humid.          | Adj. Humid.       | Adj. Humid.     | Adj. Humid.     | Adj. Humid.       | Adj. Humid.       |
| Snack pan                                   | Sealed               | Sealed          | Sealed               | Sealed          | Sealed               | Sealed            | Sealed          | Sealed          | Sealed            | Sealed            |
| CustomCool™ technology                      |                      |                 |                      |                 |                      |                   | 1               |                 |                   | 1                 |
| with full-extension drawer                  | •                    | •               | •                    | •               | •                    | •                 | •               | •               | •                 | l                 |
|                                             | <u>3 (1 Adj.)</u>    |                 |                      |                 |                      |                   |                 |                 |                   | Í                 |
| ClearLook <sup>™</sup> adjustable door bins | 4 (3 Adj.)           | 4 (3 Adj.)      | 4 (3 Adj.)           | 3 (1 Adj.)      | 3 (1 Adj.)           | 4 (3 Adj.)        | 4 (3 Adj.)      | 4 (3 Adj.)      | 4 (3 Adj.)        | 4 (3 Adj.)        |
| Dairy compartment (removable)               | •                    | •               | •                    | •               | •                    | •                 | •               | •               | •                 | •                 |
| In-the-door beverage rack                   | •                    | •               | •                    | •               | •                    | •                 | •               | •               | •                 | •                 |
| Interior light system                       | Tri-level            | Tri-level       | Tri-level            | Tri-level       | Tri-level            | Tri-level         | Tri-level       | Tri-level       | Tri-level         | Dual-level        |
| Quiet Design                                | Premium              | Premium         | Premium              | Premium         | Premium              | Premium           | Premium         | Premium         | Premium           | Premium           |
| Automatic moisture control                  | •                    | •               | •                    | •               | •                    | •                 | •               | •               | •                 | •                 |
| NeverClean™ condenser                       | •                    | •               | •                    | •               | •                    | •                 | •               | •               | •                 | •                 |
| ENERGY STAR®                                |                      |                 |                      | ● (10%)         | • (10%)              | • (15%)           | • (15%)         | • (15%)         | • (15%)           | • (15%)           |
| Freezer Features                            |                      | 1               |                      | • (1070)        | • (1070)             | • (1070)          | • (1070)        | (10%)           |                   | • (1070)          |
| FrostGuard™ technology                      | •                    | •               | •                    | •               | •                    | •                 | •               | •               | •                 | •                 |
| Integrated Ice™ system                      |                      | •               | •                    | •               | •                    | •                 | •               | •               | •                 | •                 |
|                                             |                      |                 | -                    |                 |                      |                   |                 | 4 (3 full-ext.) | 4 (3 full-ext.)   | 3                 |
| Wire solide-out baskets                     | 4 (3 full-ext.)      | 4 (3 full-ext.) | 4 (3 full-ext.)<br>2 | 4 (3 full-ext.) | 4 (3 full-ext.)<br>2 | 4 (3 full-ext.)   | 4 (3 full-ext.) |                 |                   | 2                 |
| Wire cabinet shelves                        | 2                    | 2               | _                    | 2               | _                    | 2                 | 2               | 2               | 2                 | -                 |
| Wire tilt-out door bin(s)                   | 3 (2 Adj.)           | 3 (2 Adj.)      | 3 (2 Adj.)           | 3 (2 Adj.)      | 3 (2 Adj.)           | 3 (2 Adj.)        | 3 (2 Adj.)      | 3 (2 Adj.)      | 3 (2 Adj.)        | 3 (2 Adj.)        |
| Fixed door bin(s)                           | 1                    | 1               | 1                    | 1               | 1                    | 1                 | 1               | 1               | 1                 | 1                 |
| Interior light                              | Dual                 | Dual            | Dual                 | Dual            | Dual                 | Dual              | Dual            | Dual            | Dual              | Dual              |
| Exterior                                    |                      |                 |                      |                 |                      |                   |                 |                 |                   |                   |
| Color(s) available*                         | WW, CC, BB           | SS              | WW, CC, BB           | SS              | WW, CC, BB           | WW, CC, BB        | SS              | SS              | WW, CC, BB        | WW, CC, BB        |
|                                             | Black                |                 | Color-Matched        |                 | Color-Matched        | Color-Matched     | 1               |                 | Color-Matched     | Color-Matched     |
| Door handle(s)                              | Contoured Profile    | Sculptured      | Contoured Profile    | Sculptured      | Contoured Profile    | Contoured Profile | Sculptured      | Sculptured      | Contoured Profile | Contoured Profile |
|                                             | l                    |                 |                      |                 |                      | Contoured         | i               |                 |                   | i —               |
| Exterior design                             | Contoured            | Contoured       | Contoured            | Contoured       | Contoured            | High-Gloss        | Contoured       | Contoured       | Contoured         | Contoured         |
| Textured steel door and case                | •                    | Case only       | •                    | Case only       | •                    | Case only         | 1               | Case only       | •                 | •                 |
| Adjustable rollers                          | Front                | Front           | Front                | Front           | Front                | Front             | Front           | Front           | Front             | Front             |
| Weights & Dimensions                        |                      |                 |                      |                 |                      |                   |                 |                 |                   |                   |
| Height to top of hinge (in.) A              | 69-1/4               | 69-1/4          | 69-1/4               | 69-1/4          | 69-1/4               | 69-1/4            | 69-1/4          | 69-1/4          | 69-1/4            | 69-1/4            |
| Height to top of case (in.) B               | 68-3/4               | 68-3/4          | 68-3/4               | 68-3/4          | 68-3/4               | 68-3/4            | 70-1/2          | 68-3/4          | 68-3/4            | 68-3/4            |
| Case depth without door(in.) C †            | 28                   | 28              | 28                   | 28              | 28                   | 28                | 28-1/2          | 28              | 28                | 28                |
| Case depth without door(in:) C ]            | 33-9/16              | 32-1/4          | 32-1/4               | 32-1/4          | 32-1/4               | 32-1/4            | 32-3/4          | 32-1/4          | 32-1/4            | 32-1/4            |
| Case depth vith door handle (in.) Et        | 36                   | 34-11/16        | 34-11/16             | 34-11/16        | 34-11/16             | 34-11/16          | 35-3/16         | 34-11/16        | 34-11/16          | 34-11/16          |
|                                             |                      |                 |                      |                 |                      |                   |                 |                 |                   |                   |
| Depth w/fresh food door open 90°(in.) F †   | 49-11/16             | 50-1/16         | 50-1/16              | 50-1/16         | 50-1/16              | 50-1/16           | 50-9/16         | 50-1/16         | 50-1/16           | 50-1/16           |
| Width G (in.)                               | 35-3/4               | 35-3/4          | 35-3/4               | 35-3/4          | 35-3/4               | 35-3/4            | 35-7/8**        | 35-3/4          | 35-3/4            | 35-3/4            |
| Width w/door open 90°                       | 07.010               |                 |                      |                 |                      |                   | 00.000          |                 |                   |                   |
| less door handle H (in.)                    | 37-3/8               | 36              | 36                   | 36              | 36                   | 36                | 36-3/16         | 36              | 36                | 36                |
|                                             | 1/8                  | 1/8             | 1/8                  | 1/8             | 1/8                  | 1/8               | 1/8             | 1/8             | 1/8               | 1/8               |
| Air clearances Each side (in.)              |                      |                 |                      |                 | 1 4                  | 1 4               | 1               | 1               | 1 1               | 1                 |
| Air clearances Each side (in.)<br>Top (in.) | 1                    | 1               | 1                    | 1               | 1                    | 1                 |                 |                 |                   |                   |
|                                             | 1<br>1               | 1               | 1                    | 1               | 1                    | 1                 | 1               | 1               | 1                 | 1                 |
| Top (in.)                                   |                      |                 |                      |                 |                      |                   |                 |                 |                   |                   |
| Top (in.)<br>Back (in.)                     | 1                    | 1               | 1                    | 1               | 1<br>346             | 1                 | 1               | 1               | 1                 | 1                 |

Power/Rating \*Color(s) available: SS = Stainless steel, WW = White on white, CC = Bisque on bisque, BB = Black on black. \*Width including caps is 36-3/16". †Water hook-up fits in back air clearance when calculating installation depth. If installed against a wall, allow clearance of 14-3/16" on 25 cu. ft., 26 cu. ft. and 27 cu. ft. models; 13' on 29 cu. ft. models on freezer side to remove ice bin. To remove fresh food pans, remove door bins. Clearances required to remove fresh food full-size pan without disassembling: 18-15/16" on 25 cu. ft., 26 cu. ft. and 27 cu. ft.; 16-1/4" on 29 cu. ft. Allow additional space for any necessary leveling adjustments.