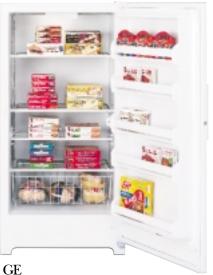

### GE Profile Arctica<sup>™</sup> Top-Freezer Refrigerators

#### **Rapid recovery**

Exclusive ClimateKeeper system quickly recovers from such variables as frequent door openings and changes in external temperature.

**Freezer** innovation Exclusive FrostGuard<sup>™</sup> technology reduces freezer burn.

### Top Performance.

Elegant curvaceous design graces Arctica top-freezer refrigerators, which are distinguished by radius doors and rounded storage bins. Arctica's performance is even more dramatic. The innovative ClimateKeeper<sup>™</sup> system adapts to levels of activity and location, keeping the temperature on an even keel. Arctica top-freezers not only provide precise temperature management, but they also offer optimal ease and accessibility. Adjustable storage bins put all contents within convenient reach, while the dual fresh food lighting system and freezer dome light let you fully satisfy your midnight cravings.