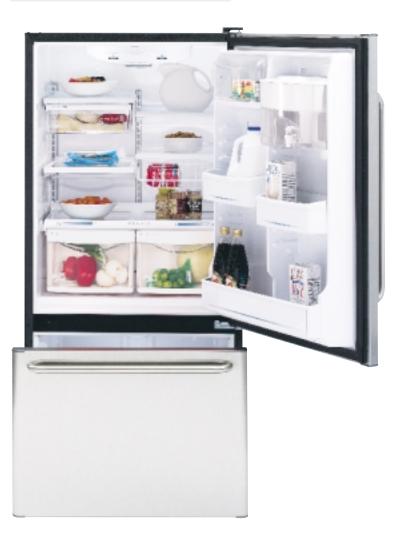

# Specialized settings let you customize cooling for a variety of foods.

GE Profile Arctica side-by-side refrigerators include a number of high-performance capabilities. Perhaps the most notable is our exclusive CustomCool<sup>™</sup> technology. A fresh take on cooling, this bottom pan feature offers three settings for different lifestyle needs:

ExpressChill<sup>™</sup> setting chills foods and beverages in minutes, not hours.
ExpressThaw<sup>™</sup> setting thaws meats and other freezer items in hours, not days.
SelectTemp<sup>™</sup> setting allows you to select just-right temperatures for specific foods.
Using these specialized settings, you are able to avoid the last-minute rush and simply relax. Whether the occasion calls for impromptu hors d'oeuvres for 20 or filet mignon for two, CustomCool takes care of everything.

It chills!

It preserves!

Multiple storage levels and options mean increased flexibility and convenience.

It fully extends!

# GE Profile Arctica<sup>™</sup> Side-By-Side Models featuring CustomCool<sup>™</sup> technology

These models include • Contoured doors • ClimateKeeper™ system • TurboCool™ setting • Upfront electronic touch temperature controls
Digital temperature display • CustomCool technology with full-extension drawer • FrostGuard™ technology • In-the-door beverage rack
Integrated Ice™ system • SmartWater™ Plus filtration system • Quick Ice™ feature • Water filter indicator light • LightTouch! tall dispenser with child lock and door alarm • Premium quiet design • Integrated shelf support system • QuickSpace™ shelf • Two slide-out, spillproof glass shelves
• ClearLook™ adjustable door bins • Gallon door storage • Slide 'n Store™ full-extension freezer basket • Slide 'n Store freezer basket • Tilt-out
wire freezer door bins • Contoured Profile handles • Tri-level lighting • NeverClean™ condenser