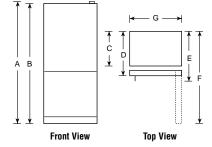

## GE Profile Arctica<sup>™</sup> Side-By-Side Refrigerators

|                                             | GE Profile™          |                 |                      |                 |                      |                   |                 |                 |                   |                   |
|---------------------------------------------|----------------------|-----------------|----------------------|-----------------|----------------------|-------------------|-----------------|-----------------|-------------------|-------------------|
|                                             | PSS29NHP<br>PSS29NGP | PSS27SGP        | PSS27NGP             | PSS26SHP        | PSS26NHP             | PSF26NGP          | PSW26SGP        | PSS26SGP        | PSS26NGP          | PSS26MGP          |
| Stainless steel model                       |                      |                 |                      | •               |                      |                   | •               | •               | <u> </u>          |                   |
| Capacity                                    | 007/000              |                 | 00.0                 | 05.5            | 05.5                 | 05.5              | 05.5            |                 | 05.5              | 05.5              |
| Total (cu. ft.)                             | 28.7 / 28.6          | 26.6            | 26.6                 | 25.5            | 25.5                 | 25.5              | 25.5            | 25.5            | 25.5              | 25.5              |
| Fresh food (cu. ft.)                        | 17.92 / 17.85        | 16.60           | 16.60                | 16.02           | 16.02                | 16.02             | 16.02           | 16.02           | 16.02             | 16.02             |
| Freezer (cu. ft.)                           | 10.78                | 9.92            | 9.92                 | 9.48            | 9.48                 | 9.48              | 9.48            | 9.48            | 9.48              | 9.48              |
| Shelf area (sq. ft.)                        | 23.9 / 25.0          | 23.8            | 23.8                 | 22.8            | 22.8                 | 23.6              | 23.6            | 23.6            | 23.6              | 23.7              |
| Fresh Food Features                         |                      |                 |                      |                 | <u>.</u>             |                   |                 |                 |                   |                   |
| Refreshment center                          | •/-                  |                 |                      | •               | •                    |                   | l               |                 |                   | I                 |
| ClimateKeeper™ system                       | •                    | •               | •                    | •               | •                    | •                 | •               | •               | •                 | •                 |
| Multiflow air system                        | •                    | •               | •                    | •               | •                    | •                 | •               | •               | •                 | •                 |
| Upfront electronic digital display          | •                    | •               | •                    | •               | •                    |                   | •               | •               | •                 | •                 |
| Upfront electronic touch temp. controls     | •                    | •               | •                    | •               | •                    | •                 | •               | •               | •                 | •                 |
| Electronic sensors                          | •                    | •               | •                    | •               | •                    | •                 | •               | •               | •                 | •                 |
| TurboCool™ setting                          | •                    | •               | •                    | •               | •                    | •                 | •               | •               | •                 | •                 |
| SmartWater™ filtration system               | Plus                 | Plus            | Plus                 | Plus            | Plus                 | Plus              | Plus            | Plus            | Plus              | Plus              |
|                                             | Crushed Ice,         | Crushed Ice.    | Crushed Ice.         | Crushed Ice.    | Crushed Ice.         | Crushed Ice.      | Crushed Ice.    | Crushed Ice.    | Crushed Ice.      | Crushed Ice.      |
| LightTouch! dispenser                       | Cubes, Water         | Cubes, Water    | Cubes, Water         | Cubes, Water    | Cubes, Water         | Cubes, Water      | Cubes, Water    | Cubes, Water    | Cubes, Water      | Cubes, Water      |
| Light                                       | •                    | •               | •                    | •               | •                    | •                 | •               | •               | •                 | •                 |
| Child lock                                  | •                    | •               | •                    | •               | •                    | •                 | •               | •               | •                 | •                 |
| Door alarm                                  | •                    | •               | •                    | •               | •                    | •                 | •               | •               | •                 | •                 |
| Quick Ice™ feature                          | •                    | •               | •                    | •               | •                    | •                 | •               | •               | •                 | •                 |
| Water filter indicator light                |                      | •               | •                    | •               | •                    | •                 | •               | •               | •                 | •                 |
|                                             |                      |                 |                      |                 |                      |                   |                 | 3 Glass         |                   |                   |
| Ca <u>binet shelves</u><br>Adjustable       | 3 Glass<br>3         | 3 Glass<br>3    | 3 Glass<br>3         | 3 Glass<br>3    | 3 Glass<br>3         | 3 Glass<br>3      | 3 Glass<br>3    | 3 Glass         | 3 Glass<br>3      | 3 Glass<br>3      |
|                                             |                      |                 |                      |                 |                      |                   |                 |                 |                   | -                 |
| Slide-out, spillproof                       | 2                    | 2               | 2                    | 2               | 2                    | 2                 | 2               | 2               | 2                 | 2                 |
| QuickSpace <sup>™</sup> shelf               | •                    | •               | •                    | •               | •                    | •                 | •               | •               | •                 | •                 |
| Integrated shelf support system             | •                    | •               | •                    | •               | •                    | •                 | •               | •               | •                 | •                 |
| Snugger™ clip(s)                            | 2                    | 2               | 2                    | 2               | 2                    | 2                 | 2               | 2               | 2                 | 2                 |
| Deli pan                                    | Adj. Temp.           | Adj. Temp.      | Adj. Temp.           | Adj. Temp.      | Adj. Temp.           | Adj. Temp.        | Adj. Temp.      | Adj. Temp.      | Adj. Temp.        | Adj. Temp.        |
| Vegetable/fruit crisper                     | Adj. Humid.          | Adj. Humid.     | Adj. Humid.          | Adj. Humid.     | Adj. Humid.          | Adj. Humid.       | Adj. Humid.     | Adj. Humid.     | Adj. Humid.       | Adj. Humid.       |
| Snack pan                                   | Sealed               | Sealed          | Sealed               | Sealed          | Sealed               | Sealed            | Sealed          | Sealed          | Sealed            | Sealed            |
| CustomCool™ technology                      |                      |                 |                      |                 |                      |                   | 1               |                 |                   | 1                 |
| with full-extension drawer                  | •                    | •               | •                    | •               | •                    | •                 | •               | •               | •                 | l                 |
|                                             | <u>3 (1 Adj.)</u>    |                 |                      |                 |                      |                   |                 |                 |                   | Í                 |
| ClearLook <sup>™</sup> adjustable door bins | 4 (3 Adj.)           | 4 (3 Adj.)      | 4 (3 Adj.)           | 3 (1 Adj.)      | 3 (1 Adj.)           | 4 (3 Adj.)        | 4 (3 Adj.)      | 4 (3 Adj.)      | 4 (3 Adj.)        | 4 (3 Adj.)        |
| Dairy compartment (removable)               | •                    | •               | •                    | •               | •                    | •                 | •               | •               | •                 | •                 |
| In-the-door beverage rack                   | •                    | •               | •                    | •               | •                    | •                 | •               | •               | •                 | •                 |
| Interior light system                       | Tri-level            | Tri-level       | Tri-level            | Tri-level       | Tri-level            | Tri-level         | Tri-level       | Tri-level       | Tri-level         | Dual-level        |
| Quiet Design                                | Premium              | Premium         | Premium              | Premium         | Premium              | Premium           | Premium         | Premium         | Premium           | Premium           |
| Automatic moisture control                  | •                    | •               | •                    | •               | •                    | •                 | •               | •               | •                 | •                 |
| NeverClean™ condenser                       | •                    | •               | •                    | •               | •                    | •                 | •               | •               | •                 | •                 |
| ENERGY STAR®                                |                      |                 |                      | ● (10%)         | • (10%)              | • (15%)           | • (15%)         | • (15%)         | • (15%)           | • (15%)           |
| Freezer Features                            |                      | 1               |                      | • (1070)        | • (1070)             | • (1070)          | • (1070)        | (10%)           |                   | • (1070)          |
| FrostGuard™ technology                      | •                    | •               | •                    | •               | •                    | •                 | •               | •               | •                 | •                 |
| Integrated Ice™ system                      |                      | •               | •                    | •               | •                    | •                 | •               | •               | •                 | •                 |
|                                             |                      |                 | -                    |                 |                      |                   |                 | 4 (3 full-ext.) | 4 (3 full-ext.)   | 3                 |
| Wire solide-out baskets                     | 4 (3 full-ext.)      | 4 (3 full-ext.) | 4 (3 full-ext.)<br>2 | 4 (3 full-ext.) | 4 (3 full-ext.)<br>2 | 4 (3 full-ext.)   | 4 (3 full-ext.) |                 |                   | 2                 |
| Wire cabinet shelves                        | 2                    | 2               | _                    | 2               | _                    | 2                 | 2               | 2               | 2                 | -                 |
| Wire tilt-out door bin(s)                   | 3 (2 Adj.)           | 3 (2 Adj.)      | 3 (2 Adj.)           | 3 (2 Adj.)      | 3 (2 Adj.)           | 3 (2 Adj.)        | 3 (2 Adj.)      | 3 (2 Adj.)      | 3 (2 Adj.)        | 3 (2 Adj.)        |
| Fixed door bin(s)                           | 1                    | 1               | 1                    | 1               | 1                    | 1                 | 1               | 1               | 1                 | 1                 |
| Interior light                              | Dual                 | Dual            | Dual                 | Dual            | Dual                 | Dual              | Dual            | Dual            | Dual              | Dual              |
| Exterior                                    |                      |                 |                      |                 |                      |                   |                 |                 |                   |                   |
| Color(s) available*                         | WW, CC, BB           | SS              | WW, CC, BB           | SS              | WW, CC, BB           | WW, CC, BB        | SS              | SS              | WW, CC, BB        | WW, CC, BB        |
|                                             | Black                |                 | Color-Matched        |                 | Color-Matched        | Color-Matched     | 1               |                 | Color-Matched     | Color-Matched     |
| Door handle(s)                              | Contoured Profile    | Sculptured      | Contoured Profile    | Sculptured      | Contoured Profile    | Contoured Profile | Sculptured      | Sculptured      | Contoured Profile | Contoured Profile |
|                                             | l                    |                 |                      |                 |                      | Contoured         | i               |                 |                   | i —               |
| Exterior design                             | Contoured            | Contoured       | Contoured            | Contoured       | Contoured            | High-Gloss        | Contoured       | Contoured       | Contoured         | Contoured         |
| Textured steel door and case                | •                    | Case only       | •                    | Case only       | •                    | Case only         | 1               | Case only       | •                 | •                 |
| Adjustable rollers                          | Front                | Front           | Front                | Front           | Front                | Front             | Front           | Front           | Front             | Front             |
| Weights & Dimensions                        |                      |                 |                      |                 |                      |                   |                 |                 |                   |                   |
| Height to top of hinge (in.) A              | 69-1/4               | 69-1/4          | 69-1/4               | 69-1/4          | 69-1/4               | 69-1/4            | 69-1/4          | 69-1/4          | 69-1/4            | 69-1/4            |
| Height to top of case (in.) B               | 68-3/4               | 68-3/4          | 68-3/4               | 68-3/4          | 68-3/4               | 68-3/4            | 70-1/2          | 68-3/4          | 68-3/4            | 68-3/4            |
| Case depth without door(in.) C †            | 28                   | 28              | 28                   | 28              | 28                   | 28                | 28-1/2          | 28              | 28                | 28                |
| Case depth without door(in:) C ]            | 33-9/16              | 32-1/4          | 32-1/4               | 32-1/4          | 32-1/4               | 32-1/4            | 32-3/4          | 32-1/4          | 32-1/4            | 32-1/4            |
| Case depth vith door handle (in.) Et        | 36                   | 34-11/16        | 34-11/16             | 34-11/16        | 34-11/16             | 34-11/16          | 35-3/16         | 34-11/16        | 34-11/16          | 34-11/16          |
|                                             |                      |                 |                      |                 |                      |                   |                 |                 |                   |                   |
| Depth w/fresh food door open 90°(in.) F †   | 49-11/16             | 50-1/16         | 50-1/16              | 50-1/16         | 50-1/16              | 50-1/16           | 50-9/16         | 50-1/16         | 50-1/16           | 50-1/16           |
| Width G (in.)                               | 35-3/4               | 35-3/4          | 35-3/4               | 35-3/4          | 35-3/4               | 35-3/4            | 35-7/8**        | 35-3/4          | 35-3/4            | 35-3/4            |
| Width w/door open 90°                       | 07.010               |                 |                      |                 |                      |                   | 00.000          |                 |                   |                   |
| less door handle H (in.)                    | 37-3/8               | 36              | 36                   | 36              | 36                   | 36                | 36-3/16         | 36              | 36                | 36                |
|                                             | 1/8                  | 1/8             | 1/8                  | 1/8             | 1/8                  | 1/8               | 1/8             | 1/8             | 1/8               | 1/8               |
| Air clearances Each side (in.)              |                      |                 |                      |                 | 1 4                  | 1 4               | 1               | 1               | 1 1               | 1                 |
| Air clearances Each side (in.)<br>Top (in.) | 1                    | 1               | 1                    | 1               | 1                    | 1                 |                 |                 |                   |                   |
|                                             | 1<br>1               | 1               | 1                    | 1               | 1                    | 1                 | 1               | 1               | 1                 | 1                 |
| Top (in.)                                   |                      |                 |                      |                 |                      |                   |                 |                 |                   |                   |
| Top (in.)<br>Back (in.)                     | 1                    | 1               | 1                    | 1               | 1<br>346             | 1                 | 1               | 1               | 1                 | 1                 |

Power/Rating \*Color(s) available: SS = Stainless steel, WW = White on white, CC = Bisque on bisque, BB = Black on black. \*Width including caps is 36-3/16". †Water hook-up fits in back air clearance when calculating installation depth. If installed against a wall, allow clearance of 14-3/16" on 25 cu. ft., 26 cu. ft. and 27 cu. ft. models; 13' on 29 cu. ft. models on freezer side to remove ice bin. To remove fresh food pans, remove door bins. Clearances required to remove fresh food full-size pan without disassembling: 18-15/16" on 25 cu. ft., 26 cu. ft. and 27 cu. ft.; 16-1/4" on 29 cu. ft. Allow additional space for any necessary leveling adjustments.