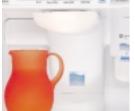

**ONLY GE HAS IT!** 

Tall LightTouch! dispenser fills sport bottles, pitchers, even blenders! Delivers chilled filtered water, crushed or cubed ice.

Refreshment center provides easy access to frequently used items.

### ONLY GE HAS IT!

Tall LightTouch! dispenser fills sport bottles, pitchers, even blenders! Delivers chilled filtered water, crushed or cubed ice.

Premium quiet design—GE's best noise reduction system.

Tall LightTouch! dispenser fills sport bottles, pitchers, even blenders! Delivers chilled filtered water, crushed or cubed ice.