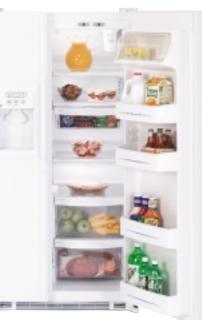

# Specialized settings let you customize cooling for a variety of foods.

GE Profile Arctica side-by-side refrigerators include a number of high-performance capabilities. Perhaps the most notable is our exclusive CustomCool<sup>™</sup> technology. A fresh take on cooling, this bottom pan feature offers three settings for different lifestyle needs:

ExpressChill<sup>™</sup> setting chills foods and beverages in minutes, not hours.
ExpressThaw<sup>™</sup> setting thaws meats and other freezer items in hours, not days.
SelectTemp<sup>™</sup> setting allows you to select just-right temperatures for specific foods.
Using these specialized settings, you are able to avoid the last-minute rush and simply relax. Whether the occasion calls for impromptu hors d'oeuvres for 20 or filet mignon for two, CustomCool takes care of everything.

It chills!

It preserves!

Multiple storage levels and options mean increased flexibility and convenience.

It fully extends!