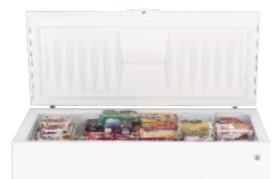

### **GE®** Chest Freezers

### These models include

• Adjustable temperature control • Upfront defrost water drain

Note: bold = feature upgrade from previous model

Lift-out and sliding wire baskets simplify loading and unloading.

Interior light brightens for easy access.

• 25.1 cu. ft. capacity • Four lift-out and sliding bulk storage baskets • Interior light • Built-in lock • Limited food loss warranty\*

FCM20DM

• 19.7 cu. ft. capacity • Three lift-out and sliding bulk storage baskets • Interior light • Built-in lock • Limited food loss warranty\*

FCM15DM (not shown)

14.8 cu. ft. capacity • Two lift-out and sliding bulk storage baskets • Interior light • Built-in lock
Limited food loss warranty\*

GE Chest Freezer Model FCM15SM • 14.8 cu. ft. capacity • One lift-out and sliding bulk storage basket • Limited food loss warranty\*