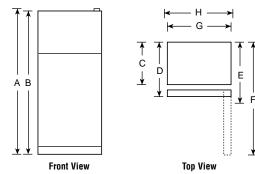

## GE Profile Arctica<sup>™</sup> Side-By-Side Refrigerators

|                                             | GE Profile™          |                 |                      |                 |                      |                   |                 |                 |                   |                   |
|---------------------------------------------|----------------------|-----------------|----------------------|-----------------|----------------------|-------------------|-----------------|-----------------|-------------------|-------------------|
|                                             | PSS29NHP<br>PSS29NGP | PSS27SGP        | PSS27NGP             | PSS26SHP        | PSS26NHP             | PSF26NGP          | PSW26SGP        | PSS26SGP        | PSS26NGP          | PSS26MGP          |
| Stainless steel model                       |                      |                 |                      | •               |                      |                   | •               | •               | <u> </u>          |                   |
| Capacity                                    | 007/000              |                 | 00.0                 | 05.5            | 05.5                 | 05.5              | 05.5            |                 | 05.5              | 05.5              |
| Total (cu. ft.)                             | 28.7 / 28.6          | 26.6            | 26.6                 | 25.5            | 25.5                 | 25.5              | 25.5            | 25.5            | 25.5              | 25.5              |
| Fresh food (cu. ft.)                        | 17.92 / 17.85        | 16.60           | 16.60                | 16.02           | 16.02                | 16.02             | 16.02           | 16.02           | 16.02             | 16.02             |
| Freezer (cu. ft.)                           | 10.78                | 9.92            | 9.92                 | 9.48            | 9.48                 | 9.48              | 9.48            | 9.48            | 9.48              | 9.48              |
| Shelf area (sq. ft.)                        | 23.9 / 25.0          | 23.8            | 23.8                 | 22.8            | 22.8                 | 23.6              | 23.6            | 23.6            | 23.6              | 23.7              |
| Fresh Food Features                         |                      |                 |                      |                 | <u>.</u>             |                   |                 |                 |                   |                   |
| Refreshment center                          | •/-                  |                 |                      | •               | •                    |                   | l               |                 |                   | I                 |
| ClimateKeeper™ system                       | •                    | •               | •                    | •               | •                    | •                 | •               | •               | •                 | •                 |
| Multiflow air system                        | •                    | •               | •                    | •               | •                    | •                 | •               | •               | •                 | •                 |
| Upfront electronic digital display          | •                    | •               | •                    | •               | •                    |                   | •               | •               | •                 | •                 |
| Upfront electronic touch temp. controls     | •                    | •               | •                    | •               | •                    | •                 | •               | •               | •                 | •                 |
| Electronic sensors                          | •                    | •               | •                    | •               | •                    | •                 | •               | •               | •                 | •                 |
| TurboCool™ setting                          | •                    | •               | •                    | •               | •                    | •                 | •               | •               | •                 | •                 |
| SmartWater™ filtration system               | Plus                 | Plus            | Plus                 | Plus            | Plus                 | Plus              | Plus            | Plus            | Plus              | Plus              |
|                                             | Crushed Ice,         | Crushed Ice.    | Crushed Ice.         | Crushed Ice.    | Crushed Ice.         | Crushed Ice.      | Crushed Ice.    | Crushed Ice.    | Crushed Ice.      | Crushed Ice.      |
| LightTouch! dispenser                       | Cubes, Water         | Cubes, Water    | Cubes, Water         | Cubes, Water    | Cubes, Water         | Cubes, Water      | Cubes, Water    | Cubes, Water    | Cubes, Water      | Cubes, Water      |
| Light                                       | •                    | •               | •                    | •               | •                    | •                 | •               | •               | •                 | •                 |
| Child lock                                  | •                    | •               | •                    | •               | •                    | •                 | •               | •               | •                 | •                 |
| Door alarm                                  | •                    | •               | •                    | •               | •                    | •                 | •               | •               | •                 | •                 |
| Quick Ice™ feature                          | •                    | •               | •                    | •               | •                    | •                 | •               | •               | •                 | •                 |
| Water filter indicator light                |                      | •               | •                    | •               | •                    | •                 | •               | •               | •                 | •                 |
|                                             |                      |                 |                      |                 |                      |                   |                 | 3 Glass         |                   |                   |
| Ca <u>binet shelves</u><br>Adjustable       | 3 Glass<br>3         | 3 Glass<br>3    | 3 Glass<br>3         | 3 Glass<br>3    | 3 Glass<br>3         | 3 Glass<br>3      | 3 Glass<br>3    | 3 Glass         | 3 Glass<br>3      | 3 Glass<br>3      |
|                                             |                      |                 |                      |                 |                      |                   |                 |                 |                   | -                 |
| Slide-out, spillproof                       | 2                    | 2               | 2                    | 2               | 2                    | 2                 | 2               | 2               | 2                 | 2                 |
| QuickSpace <sup>™</sup> shelf               | •                    | •               | •                    | •               | •                    | •                 | •               | •               | •                 | •                 |
| Integrated shelf support system             | •                    | •               | •                    | •               | •                    | •                 | •               | •               | •                 | •                 |
| Snugger™ clip(s)                            | 2                    | 2               | 2                    | 2               | 2                    | 2                 | 2               | 2               | 2                 | 2                 |
| Deli pan                                    | Adj. Temp.           | Adj. Temp.      | Adj. Temp.           | Adj. Temp.      | Adj. Temp.           | Adj. Temp.        | Adj. Temp.      | Adj. Temp.      | Adj. Temp.        | Adj. Temp.        |
| Vegetable/fruit crisper                     | Adj. Humid.          | Adj. Humid.     | Adj. Humid.          | Adj. Humid.     | Adj. Humid.          | Adj. Humid.       | Adj. Humid.     | Adj. Humid.     | Adj. Humid.       | Adj. Humid.       |
| Snack pan                                   | Sealed               | Sealed          | Sealed               | Sealed          | Sealed               | Sealed            | Sealed          | Sealed          | Sealed            | Sealed            |
| CustomCool™ technology                      |                      |                 |                      |                 |                      |                   | 1               |                 |                   | 1                 |
| with full-extension drawer                  | •                    | •               | •                    | •               | •                    | •                 | •               | •               | •                 | l                 |
|                                             | <u>3 (1 Adj.)</u>    |                 |                      |                 |                      |                   |                 |                 |                   | Í                 |
| ClearLook <sup>™</sup> adjustable door bins | 4 (3 Adj.)           | 4 (3 Adj.)      | 4 (3 Adj.)           | 3 (1 Adj.)      | 3 (1 Adj.)           | 4 (3 Adj.)        | 4 (3 Adj.)      | 4 (3 Adj.)      | 4 (3 Adj.)        | 4 (3 Adj.)        |
| Dairy compartment (removable)               | •                    | •               | •                    | •               | •                    | •                 | •               | •               | •                 | •                 |
| In-the-door beverage rack                   | •                    | •               | •                    | •               | •                    | •                 | •               | •               | •                 | •                 |
| Interior light system                       | Tri-level            | Tri-level       | Tri-level            | Tri-level       | Tri-level            | Tri-level         | Tri-level       | Tri-level       | Tri-level         | Dual-level        |
| Quiet Design                                | Premium              | Premium         | Premium              | Premium         | Premium              | Premium           | Premium         | Premium         | Premium           | Premium           |
| Automatic moisture control                  | •                    | •               | •                    | •               | •                    | •                 | •               | •               | •                 | •                 |
| NeverClean™ condenser                       | •                    | •               | •                    | •               | •                    | •                 | •               | •               | •                 | •                 |
| ENERGY STAR®                                |                      |                 |                      | ● (10%)         | • (10%)              | • (15%)           | • (15%)         | • (15%)         | • (15%)           | • (15%)           |
| Freezer Features                            |                      | 1               |                      | • (1070)        | • (1070)             | • (1070)          | • (1070)        | (10%)           |                   | • (1070)          |
| FrostGuard™ technology                      | •                    | •               | •                    | •               | •                    | •                 | •               | •               | •                 | •                 |
| Integrated Ice™ system                      |                      | •               | •                    | •               | •                    | •                 | •               | •               | •                 | •                 |
|                                             |                      |                 | -                    |                 |                      |                   |                 | 4 (3 full-ext.) | 4 (3 full-ext.)   | 3                 |
| Wire solide-out baskets                     | 4 (3 full-ext.)      | 4 (3 full-ext.) | 4 (3 full-ext.)<br>2 | 4 (3 full-ext.) | 4 (3 full-ext.)<br>2 | 4 (3 full-ext.)   | 4 (3 full-ext.) |                 |                   | 2                 |
| Wire cabinet shelves                        | 2                    | 2               | _                    | 2               | _                    | 2                 | 2               | 2               | 2                 | -                 |
| Wire tilt-out door bin(s)                   | 3 (2 Adj.)           | 3 (2 Adj.)      | 3 (2 Adj.)           | 3 (2 Adj.)      | 3 (2 Adj.)           | 3 (2 Adj.)        | 3 (2 Adj.)      | 3 (2 Adj.)      | 3 (2 Adj.)        | 3 (2 Adj.)        |
| Fixed door bin(s)                           | 1                    | 1               | 1                    | 1               | 1                    | 1                 | 1               | 1               | 1                 | 1                 |
| Interior light                              | Dual                 | Dual            | Dual                 | Dual            | Dual                 | Dual              | Dual            | Dual            | Dual              | Dual              |
| Exterior                                    |                      |                 |                      |                 |                      |                   |                 |                 |                   |                   |
| Color(s) available*                         | WW, CC, BB           | SS              | WW, CC, BB           | SS              | WW, CC, BB           | WW, CC, BB        | SS              | SS              | WW, CC, BB        | WW, CC, BB        |
|                                             | Black                |                 | Color-Matched        |                 | Color-Matched        | Color-Matched     | 1               |                 | Color-Matched     | Color-Matched     |
| Door handle(s)                              | Contoured Profile    | Sculptured      | Contoured Profile    | Sculptured      | Contoured Profile    | Contoured Profile | Sculptured      | Sculptured      | Contoured Profile | Contoured Profile |
|                                             | l                    |                 |                      |                 |                      | Contoured         | i               |                 |                   | i —               |
| Exterior design                             | Contoured            | Contoured       | Contoured            | Contoured       | Contoured            | High-Gloss        | Contoured       | Contoured       | Contoured         | Contoured         |
| Textured steel door and case                | •                    | Case only       | •                    | Case only       | •                    | Case only         | 1               | Case only       | •                 | •                 |
| Adjustable rollers                          | Front                | Front           | Front                | Front           | Front                | Front             | Front           | Front           | Front             | Front             |
| Weights & Dimensions                        |                      |                 |                      |                 |                      |                   |                 |                 |                   |                   |
| Height to top of hinge (in.) A              | 69-1/4               | 69-1/4          | 69-1/4               | 69-1/4          | 69-1/4               | 69-1/4            | 69-1/4          | 69-1/4          | 69-1/4            | 69-1/4            |
| Height to top of case (in.) B               | 68-3/4               | 68-3/4          | 68-3/4               | 68-3/4          | 68-3/4               | 68-3/4            | 70-1/2          | 68-3/4          | 68-3/4            | 68-3/4            |
| Case depth without door(in.) C †            | 28                   | 28              | 28                   | 28              | 28                   | 28                | 28-1/2          | 28              | 28                | 28                |
| Case depth without door(in:) C ]            | 33-9/16              | 32-1/4          | 32-1/4               | 32-1/4          | 32-1/4               | 32-1/4            | 32-3/4          | 32-1/4          | 32-1/4            | 32-1/4            |
| Case depth vith door handle (in.) Et        | 36                   | 34-11/16        | 34-11/16             | 34-11/16        | 34-11/16             | 34-11/16          | 35-3/16         | 34-11/16        | 34-11/16          | 34-11/16          |
|                                             |                      |                 |                      |                 |                      |                   |                 |                 |                   |                   |
| Depth w/fresh food door open 90°(in.) F †   | 49-11/16             | 50-1/16         | 50-1/16              | 50-1/16         | 50-1/16              | 50-1/16           | 50-9/16         | 50-1/16         | 50-1/16           | 50-1/16           |
| Width G (in.)                               | 35-3/4               | 35-3/4          | 35-3/4               | 35-3/4          | 35-3/4               | 35-3/4            | 35-7/8**        | 35-3/4          | 35-3/4            | 35-3/4            |
| Width w/door open 90°                       | 07.010               |                 |                      |                 |                      |                   | 00.000          |                 |                   |                   |
| less door handle H (in.)                    | 37-3/8               | 36              | 36                   | 36              | 36                   | 36                | 36-3/16         | 36              | 36                | 36                |
|                                             | 1/8                  | 1/8             | 1/8                  | 1/8             | 1/8                  | 1/8               | 1/8             | 1/8             | 1/8               | 1/8               |
| Air clearances Each side (in.)              |                      |                 |                      |                 | 1 4                  | 1 4               | 1               | 1               | 1 1               | 1                 |
| Air clearances Each side (in.)<br>Top (in.) | 1                    | 1               | 1                    | 1               | 1                    | 1                 |                 |                 |                   |                   |
|                                             | 1<br>1               | 1               | 1                    | 1               | 1                    | 1                 | 1               | 1               | 1                 | 1                 |
| Top (in.)                                   |                      |                 |                      |                 |                      |                   |                 |                 |                   |                   |
| Top (in.)<br>Back (in.)                     | 1                    | 1               | 1                    | 1               | 1<br>346             | 1                 | 1               | 1               | 1                 | 1                 |

Power/Rating \*Color(s) available: SS = Stainless steel, WW = White on white, CC = Bisque on bisque, BB = Black on black. \*Width including caps is 36-3/16". †Water hook-up fits in back air clearance when calculating installation depth. If installed against a wall, allow clearance of 14-3/16" on 25 cu. ft., 26 cu. ft. and 27 cu. ft. models; 13' on 29 cu. ft. models on freezer side to remove ice bin. To remove fresh food pans, remove door bins. Clearances required to remove fresh food full-size pan without disassembling: 18-15/16" on 25 cu. ft., 26 cu. ft. and 27 cu. ft.; 16-1/4" on 29 cu. ft. Allow additional space for any necessary leveling adjustments.