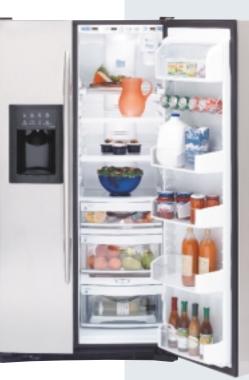

# he Ultimate in Refrigeration.™

GE Profile Arctica<sup>™</sup> refrigerators bring a breath of

fresh air to your kitchen and your life. The stylish

exterior makes a dramatic statement, and the

multilevel interior makes versatile use of every inch

of storage space. In the fresh food compartment,

slide-out shelves simplify loading and unloading. In

the freezer compartment, the ice system is uniquely

designed , , to allow more room for more food.

In additio

to innovative storage features,

both compartments offer a range of cooling

capabilities for the ultimate in flexibility

and performance.

CustomCool" technology Exclusive CustomCool technology gives you the ability to chill and thaw much faster than ever before possible. It also lets you select just-right temperatures for a variety of fresh foods.

GE Profile Arctica refrigerators offer exclusive cooling capabilities, dramatic styling and flexible features.

the set of the set

It chills!

It preserves!

Multiple storage levels and options mean increased flexibility and convenience.

It fully extends!