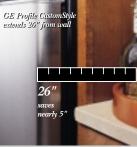

GE Profile Arctica refrigerators offer exclusive cooling capabilities, dramatic styling and flexible features.

the set of the set