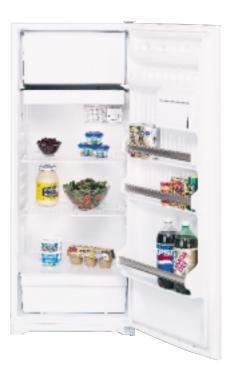

### GE Profile Arctica<sup>™</sup> Top-Freezer Refrigerators

#### **Rapid recovery**

Exclusive ClimateKeeper system quickly recovers from such variables as frequent door openings and changes in external temperature.

**Freezer** innovation Exclusive FrostGuard<sup>™</sup> technology reduces freezer burn.

### Top Performance.

Elegant curvaceous design graces Arctica top-freezer refrigerators, which are distinguished by radius doors and rounded storage bins. Arctica's performance is even more dramatic. The innovative ClimateKeeper<sup>™</sup> system adapts to levels of activity and location, keeping the temperature on an even keel. Arctica top-freezers not only provide precise temperature management, but they also offer optimal ease and accessibility. Adjustable storage bins put all contents within convenient reach, while the dual fresh food lighting system and freezer dome light let you fully satisfy your midnight cravings.

### GE Profile Arctica Top-Freezer Models: 25 to 22 cu. ft.

*These models include* • Upfront electronic digital temperature display • GE SmartWater filtration • Factory- installed electronic icemaker • ClimateKeeper system • FrostGuard technology • Premium quiet design • ShelfSaver<sup>™</sup> rack • Lift-off, slide-out, spillproof glass shelves, four adjustable/split • Two adjustable humidity vegetable/fruit crispers • Adjustable temperature deli pan • Pivot-out pan removal system • One full-width, fixed tall bottle door bin • ClearLook<sup>™</sup> adjustable gallon door bins • Spillproof freezer floor • Tilt-out locking freezer door bin • Dual-level lighting • NeverClean<sup>™</sup> condenser Note: bold = feature upgrade from previous model