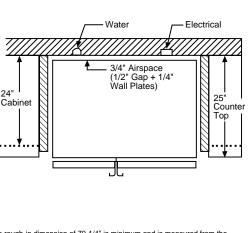

## GE Profile Arctica<sup>™</sup> Side-By-Side Refrigerators

|                                             | GE Profile™          |                 |                      |                 |                      |                   |                 |                 |                   |                   |
|---------------------------------------------|----------------------|-----------------|----------------------|-----------------|----------------------|-------------------|-----------------|-----------------|-------------------|-------------------|
|                                             | PSS29NHP<br>PSS29NGP | PSS27SGP        | PSS27NGP             | PSS26SHP        | PSS26NHP             | PSF26NGP          | PSW26SGP        | PSS26SGP        | PSS26NGP          | PSS26MGP          |
| Stainless steel model                       |                      |                 |                      | •               |                      |                   | •               | •               | <u> </u>          |                   |
| Capacity                                    | 007/000              |                 | 00.0                 | 05.5            | 05.5                 | 05.5              | 05.5            |                 | 05.5              | 05.5              |
| Total (cu. ft.)                             | 28.7 / 28.6          | 26.6            | 26.6                 | 25.5            | 25.5                 | 25.5              | 25.5            | 25.5            | 25.5              | 25.5              |
| Fresh food (cu. ft.)                        | 17.92 / 17.85        | 16.60           | 16.60                | 16.02           | 16.02                | 16.02             | 16.02           | 16.02           | 16.02             | 16.02             |
| Freezer (cu. ft.)                           | 10.78                | 9.92            | 9.92                 | 9.48            | 9.48                 | 9.48              | 9.48            | 9.48            | 9.48              | 9.48              |
| Shelf area (sq. ft.)                        | 23.9 / 25.0          | 23.8            | 23.8                 | 22.8            | 22.8                 | 23.6              | 23.6            | 23.6            | 23.6              | 23.7              |
| Fresh Food Features                         |                      |                 |                      |                 | <u>.</u>             |                   |                 |                 |                   |                   |
| Refreshment center                          | •/-                  |                 |                      | •               | •                    |                   | l               |                 |                   | I                 |
| ClimateKeeper™ system                       | •                    | •               | •                    | •               | •                    | •                 | •               | •               | •                 | •                 |
| Multiflow air system                        | •                    | •               | •                    | •               | •                    | •                 | •               | •               | •                 | •                 |
| Upfront electronic digital display          | •                    | •               | •                    | •               | •                    |                   | •               | •               | •                 | •                 |
| Upfront electronic touch temp. controls     | •                    | •               | •                    | •               | •                    | •                 | •               | •               | •                 | •                 |
| Electronic sensors                          | •                    | •               | •                    | •               | •                    | •                 | •               | •               | •                 | •                 |
| TurboCool™ setting                          | •                    | •               | •                    | •               | •                    | •                 | •               | •               | •                 | •                 |
| SmartWater™ filtration system               | Plus                 | Plus            | Plus                 | Plus            | Plus                 | Plus              | Plus            | Plus            | Plus              | Plus              |
|                                             | Crushed Ice,         | Crushed Ice.    | Crushed Ice.         | Crushed Ice.    | Crushed Ice.         | Crushed Ice.      | Crushed Ice.    | Crushed Ice.    | Crushed Ice.      | Crushed Ice.      |
| LightTouch! dispenser                       | Cubes, Water         | Cubes, Water    | Cubes, Water         | Cubes, Water    | Cubes, Water         | Cubes, Water      | Cubes, Water    | Cubes, Water    | Cubes, Water      | Cubes, Water      |
| Light                                       | •                    | •               | •                    | •               | •                    | •                 | •               | •               | •                 | •                 |
| Child lock                                  | •                    | •               | •                    | •               | •                    | •                 | •               | •               | •                 | •                 |
| Door alarm                                  | •                    | •               | •                    | •               | •                    | •                 | •               | •               | •                 | •                 |
| Quick Ice™ feature                          | •                    | •               | •                    | •               | •                    | •                 | •               | •               | •                 | •                 |
| Water filter indicator light                |                      | •               | •                    | •               | •                    | •                 | •               | •               | •                 | •                 |
|                                             |                      |                 |                      |                 |                      |                   |                 | 3 Glass         |                   |                   |
| Ca <u>binet shelves</u><br>Adjustable       | 3 Glass<br>3         | 3 Glass<br>3    | 3 Glass<br>3         | 3 Glass<br>3    | 3 Glass<br>3         | 3 Glass<br>3      | 3 Glass<br>3    | 3 Glass         | 3 Glass<br>3      | 3 Glass<br>3      |
|                                             |                      |                 |                      |                 |                      |                   |                 |                 |                   | -                 |
| Slide-out, spillproof                       | 2                    | 2               | 2                    | 2               | 2                    | 2                 | 2               | 2               | 2                 | 2                 |
| QuickSpace <sup>™</sup> shelf               | •                    | •               | •                    | •               | •                    | •                 | •               | •               | •                 | •                 |
| Integrated shelf support system             | •                    | •               | •                    | •               | •                    | •                 | •               | •               | •                 | •                 |
| Snugger™ clip(s)                            | 2                    | 2               | 2                    | 2               | 2                    | 2                 | 2               | 2               | 2                 | 2                 |
| Deli pan                                    | Adj. Temp.           | Adj. Temp.      | Adj. Temp.           | Adj. Temp.      | Adj. Temp.           | Adj. Temp.        | Adj. Temp.      | Adj. Temp.      | Adj. Temp.        | Adj. Temp.        |
| Vegetable/fruit crisper                     | Adj. Humid.          | Adj. Humid.     | Adj. Humid.          | Adj. Humid.     | Adj. Humid.          | Adj. Humid.       | Adj. Humid.     | Adj. Humid.     | Adj. Humid.       | Adj. Humid.       |
| Snack pan                                   | Sealed               | Sealed          | Sealed               | Sealed          | Sealed               | Sealed            | Sealed          | Sealed          | Sealed            | Sealed            |
| CustomCool™ technology                      |                      |                 |                      |                 |                      |                   | 1               |                 |                   | 1                 |
| with full-extension drawer                  | •                    | •               | •                    | •               | •                    | •                 | •               | •               | •                 | l                 |
|                                             | <u>3 (1 Adj.)</u>    |                 |                      |                 |                      |                   |                 |                 |                   | Í                 |
| ClearLook <sup>™</sup> adjustable door bins | 4 (3 Adj.)           | 4 (3 Adj.)      | 4 (3 Adj.)           | 3 (1 Adj.)      | 3 (1 Adj.)           | 4 (3 Adj.)        | 4 (3 Adj.)      | 4 (3 Adj.)      | 4 (3 Adj.)        | 4 (3 Adj.)        |
| Dairy compartment (removable)               | •                    | •               | •                    | •               | •                    | •                 | •               | •               | •                 | •                 |
| In-the-door beverage rack                   | •                    | •               | •                    | •               | •                    | •                 | •               | •               | •                 | •                 |
| Interior light system                       | Tri-level            | Tri-level       | Tri-level            | Tri-level       | Tri-level            | Tri-level         | Tri-level       | Tri-level       | Tri-level         | Dual-level        |
| Quiet Design                                | Premium              | Premium         | Premium              | Premium         | Premium              | Premium           | Premium         | Premium         | Premium           | Premium           |
| Automatic moisture control                  | •                    | •               | •                    | •               | •                    | •                 | •               | •               | •                 | •                 |
| NeverClean™ condenser                       | •                    | •               | •                    | •               | •                    | •                 | •               | •               | •                 | •                 |
| ENERGY STAR®                                |                      |                 |                      | ● (10%)         | • (10%)              | • (15%)           | • (15%)         | • (15%)         | • (15%)           | • (15%)           |
| Freezer Features                            |                      | 1               |                      | • (1070)        | • (1070)             | • (1070)          | • (1070)        | (10%)           |                   | • (1070)          |
| FrostGuard™ technology                      | •                    | •               | •                    | •               | •                    | •                 | •               | •               | •                 | •                 |
| Integrated Ice™ system                      |                      | •               | •                    | •               | •                    | •                 | •               | •               | •                 | •                 |
|                                             |                      |                 | -                    |                 |                      |                   |                 | 4 (3 full-ext.) | 4 (3 full-ext.)   | 3                 |
| Wire solide-out baskets                     | 4 (3 full-ext.)      | 4 (3 full-ext.) | 4 (3 full-ext.)<br>2 | 4 (3 full-ext.) | 4 (3 full-ext.)<br>2 | 4 (3 full-ext.)   | 4 (3 full-ext.) |                 |                   | 2                 |
| Wire cabinet shelves                        | 2                    | 2               | _                    | 2               | _                    | 2                 | 2               | 2               | 2                 | -                 |
| Wire tilt-out door bin(s)                   | 3 (2 Adj.)           | 3 (2 Adj.)      | 3 (2 Adj.)           | 3 (2 Adj.)      | 3 (2 Adj.)           | 3 (2 Adj.)        | 3 (2 Adj.)      | 3 (2 Adj.)      | 3 (2 Adj.)        | 3 (2 Adj.)        |
| Fixed door bin(s)                           | 1                    | 1               | 1                    | 1               | 1                    | 1                 | 1               | 1               | 1                 | 1                 |
| Interior light                              | Dual                 | Dual            | Dual                 | Dual            | Dual                 | Dual              | Dual            | Dual            | Dual              | Dual              |
| Exterior                                    |                      |                 |                      |                 |                      |                   |                 |                 |                   |                   |
| Color(s) available*                         | WW, CC, BB           | SS              | WW, CC, BB           | SS              | WW, CC, BB           | WW, CC, BB        | SS              | SS              | WW, CC, BB        | WW, CC, BB        |
|                                             | Black                |                 | Color-Matched        |                 | Color-Matched        | Color-Matched     | 1               |                 | Color-Matched     | Color-Matched     |
| Door handle(s)                              | Contoured Profile    | Sculptured      | Contoured Profile    | Sculptured      | Contoured Profile    | Contoured Profile | Sculptured      | Sculptured      | Contoured Profile | Contoured Profile |
|                                             | l                    |                 |                      |                 |                      | Contoured         | i               |                 |                   | i —               |
| Exterior design                             | Contoured            | Contoured       | Contoured            | Contoured       | Contoured            | High-Gloss        | Contoured       | Contoured       | Contoured         | Contoured         |
| Textured steel door and case                | •                    | Case only       | •                    | Case only       | •                    | Case only         | 1               | Case only       | •                 | •                 |
| Adjustable rollers                          | Front                | Front           | Front                | Front           | Front                | Front             | Front           | Front           | Front             | Front             |
| Weights & Dimensions                        |                      |                 |                      |                 |                      |                   |                 |                 |                   |                   |
| Height to top of hinge (in.) A              | 69-1/4               | 69-1/4          | 69-1/4               | 69-1/4          | 69-1/4               | 69-1/4            | 69-1/4          | 69-1/4          | 69-1/4            | 69-1/4            |
| Height to top of case (in.) B               | 68-3/4               | 68-3/4          | 68-3/4               | 68-3/4          | 68-3/4               | 68-3/4            | 70-1/2          | 68-3/4          | 68-3/4            | 68-3/4            |
| Case depth without door(in.) C †            | 28                   | 28              | 28                   | 28              | 28                   | 28                | 28-1/2          | 28              | 28                | 28                |
| Case depth without door(in:) C ]            | 33-9/16              | 32-1/4          | 32-1/4               | 32-1/4          | 32-1/4               | 32-1/4            | 32-3/4          | 32-1/4          | 32-1/4            | 32-1/4            |
| Case depth vith door handle (in.) Et        | 36                   | 34-11/16        | 34-11/16             | 34-11/16        | 34-11/16             | 34-11/16          | 35-3/16         | 34-11/16        | 34-11/16          | 34-11/16          |
|                                             |                      |                 |                      |                 |                      |                   |                 |                 |                   |                   |
| Depth w/fresh food door open 90°(in.) F †   | 49-11/16             | 50-1/16         | 50-1/16              | 50-1/16         | 50-1/16              | 50-1/16           | 50-9/16         | 50-1/16         | 50-1/16           | 50-1/16           |
| Width G (in.)                               | 35-3/4               | 35-3/4          | 35-3/4               | 35-3/4          | 35-3/4               | 35-3/4            | 35-7/8**        | 35-3/4          | 35-3/4            | 35-3/4            |
| Width w/door open 90°                       | 07.010               |                 |                      |                 |                      |                   | 00.000          |                 |                   |                   |
| less door handle H (in.)                    | 37-3/8               | 36              | 36                   | 36              | 36                   | 36                | 36-3/16         | 36              | 36                | 36                |
|                                             | 1/8                  | 1/8             | 1/8                  | 1/8             | 1/8                  | 1/8               | 1/8             | 1/8             | 1/8               | 1/8               |
| Air clearances Each side (in.)              |                      |                 |                      |                 | 1 4                  | 1 4               | 1               | 1               | 1 1               | 1                 |
| Air clearances Each side (in.)<br>Top (in.) | 1                    | 1               | 1                    | 1               | 1                    | 1                 |                 |                 |                   |                   |
|                                             | 1<br>1               | 1               | 1                    | 1               | 1                    | 1                 | 1               | 1               | 1                 | 1                 |
| Top (in.)                                   |                      |                 |                      |                 |                      |                   |                 |                 |                   |                   |
| Top (in.)<br>Back (in.)                     | 1                    | 1               | 1                    | 1               | 1<br>346             | 1                 | 1               | 1               | 1                 | 1                 |

Power/Rating \*Color(s) available: SS = Stainless steel, WW = White on white, CC = Bisque on bisque, BB = Black on black. \*Width including caps is 36-3/16". †Water hook-up fits in back air clearance when calculating installation depth. If installed against a wall, allow clearance of 14-3/16" on 25 cu. ft., 26 cu. ft. and 27 cu. ft. models; 13' on 29 cu. ft. models on freezer side to remove ice bin. To remove fresh food pans, remove door bins. Clearances required to remove fresh food full-size pan without disassembling: 18-15/16" on 25 cu. ft., 26 cu. ft. and 27 cu. ft.; 16-1/4" on 29 cu. ft. Allow additional space for any necessary leveling adjustments.