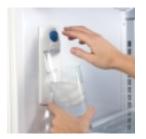

**ONLY GE HAS IT!** 

Tall LightTouch! dispenser fills sport bottles, pitchers, even blenders! Delivers chilled filtered water, crushed or cubed ice.

Refreshment center provides easy access to frequently used items.

### ONLY GE HAS IT!

Tall LightTouch! dispenser fills sport bottles, pitchers, even blenders! Delivers chilled filtered water, crushed or cubed ice.

Premium quiet design—GE's best noise reduction system.

Tall LightTouch! dispenser fills sport bottles, pitchers, even blenders! Delivers chilled filtered water, crushed or cubed ice.