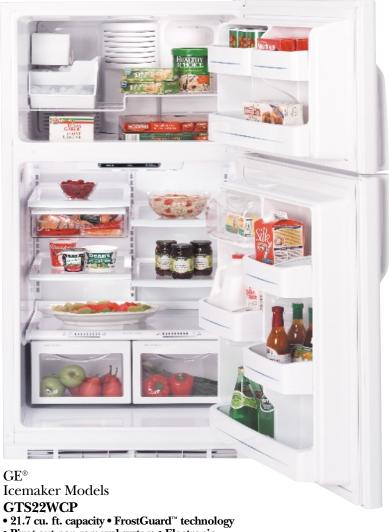

# GE® Top-Freezer "W" Exclusive Builder Series Models: 22 to 18 cu. ft.

These models include • Upfront illuminated temperature controls • Dual-level lighting • Factory-installed electronic icemaker • Four adjustable slide-out, spillproof, easy liftoff glass shelves • Three adjustable gallon door bins • One fixed tall bottle door bin • Snack pan • Two Profile-style adjustable humidity vegetable/fruit crispers • Spillproof freezer floor • Tilt-out locking freezer door bin • Deluxe quiet design • Freezer dome light • NeverClean condenser Note: bold = feature upgrade from previous model

FrostGuard technology reduces freezer burn by monitoring door openings and usage, defrosting only as needed (22 cu. ft. model only).

Slide-out, spillproof easy lift-off glass shelves detach from the frame and have recessed edges to catch spills, making cleanup a breeze.

GTS22WCP • Pivot-out pan removal system • Electronic temperature sensors

GTS18WCP (not shown) • 17.9 cu. ft. capacity