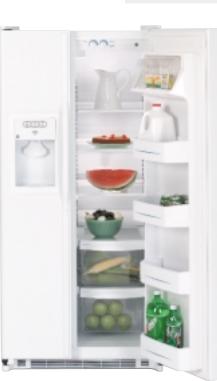

# Specialized settings let you customize cooling for a variety of foods.

GE Profile Arctica side-by-side refrigerators include a number of high-performance capabilities. Perhaps the most notable is our exclusive CustomCool<sup>™</sup> technology. A fresh take on cooling, this bottom pan feature offers three settings for different lifestyle needs:

ExpressChill<sup>™</sup> setting chills foods and beverages in minutes, not hours.
ExpressThaw<sup>™</sup> setting thaws meats and other freezer items in hours, not days.
SelectTemp<sup>™</sup> setting allows you to select just-right temperatures for specific foods.
Using these specialized settings, you are able to avoid the last-minute rush and simply relax. Whether the occasion calls for impromptu hors d'oeuvres for 20 or filet mignon for two, CustomCool takes care of everything.

It chills!

It preserves!

Multiple storage levels and options mean increased flexibility and convenience.

It fully extends!