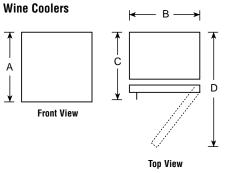

### Wine Coolers: 3.0 to 4.0 cu. ft.

### GE Profile<sup>™</sup> Wine Cooler

Wine Cooler **PWR04FAN** • 4.3 cu. ft. capacity • Five slide-out shelves (holds 29 bottles) • Clear glass door • Electronic adjustable controls • Interior light • Lock

#### GE Wine Cooler **GWR03AAM** • 2.4 cu. ft. capacity

- Four removable shelves (holds 24 bottles)
- Clear glass door
- Exterior temperature control knob