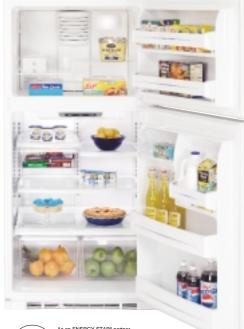

### Top Performance.

Elegant curvaceous design graces Arctica top-freezer refrigerators, which are distinguished by radius doors and rounded storage bins. Arctica's performance is even more dramatic. The innovative ClimateKeeper<sup>™</sup> system adapts to levels of activity and location, keeping the temperature on an even keel. Arctica top-freezers not only provide precise temperature management, but they also offer optimal ease and accessibility. Adjustable storage bins put all contents within convenient reach, while the dual fresh food lighting system and freezer dome light let you fully satisfy your midnight cravings.

### GE Profile Arctica Top-Freezer Models: 25 to 22 cu. ft.

*These models include* • Upfront electronic digital temperature display • GE SmartWater filtration • Factory- installed electronic icemaker • ClimateKeeper system • FrostGuard technology • Premium quiet design • ShelfSaver<sup>™</sup> rack • Lift-off, slide-out, spillproof glass shelves, four adjustable/split • Two adjustable humidity vegetable/fruit crispers • Adjustable temperature deli pan • Pivot-out pan removal system • One full-width, fixed tall bottle door bin • ClearLook<sup>™</sup> adjustable gallon door bins • Spillproof freezer floor • Tilt-out locking freezer door bin • Dual-level lighting • NeverClean<sup>™</sup> condenser Note: bold = feature upgrade from previous model