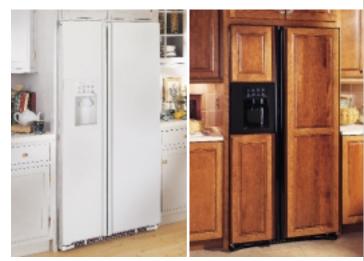

# GE Profile Arctica<sup>™</sup> Side-By-Side Models featuring CustomCool<sup>™</sup> technology

These models include • Contoured doors • ClimateKeeper™ system • TurboCool™ setting • Upfront electronic touch temperature controls
Digital temperature display • CustomCool technology with full-extension drawer • FrostGuard™ technology • In-the-door beverage rack
Integrated Ice™ system • SmartWater™ Plus filtration system • Quick Ice™ feature • Water filter indicator light • LightTouch! tall dispenser with child lock and door alarm • Premium quiet design • Integrated shelf support system • QuickSpace™ shelf • Two slide-out, spillproof glass shelves
• ClearLook™ adjustable door bins • Gallon door storage • Slide 'n Store™ full-extension freezer basket • Slide 'n Store freezer basket • Tilt-out
wire freezer door bins • Contoured Profile handles • Tri-level lighting • NeverClean™ condenser

Beverage rack is conveniently located inside the refrigerator door to increase flexibility and free up valuable shelf space.

ClimateKeeper system combines a multiflow air system, electronic sensors and electronic touch controls to keep temperatures consistent and help preserve refrigerator contents.

**ONLY GE HAS IT!** 

Tall LightTouch! dispenser fills sport bottles, pitchers, even blenders! Delivers chilled filtered water, crushed or cubed ice.

Refreshment center provides easy access to frequently used items.

*GE Profile*<sup>™</sup> *Refreshment Center and Dispenser Models* **PSS26NHP** • 26.8 cu. ft. capacity

- PSS29NHP (not shown)
- 28.7 cu. ft. capacity

PSS26SHP Stainless steel (not shown)
26.8 cu. ft. capacity • Sculptured Stainless-look handles and black dispenser