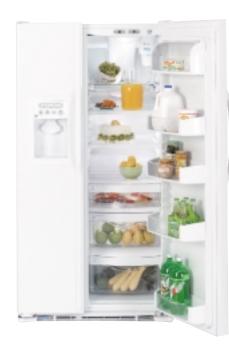

# he Ultimate in Refrigeration.™

GE Profile Arctica<sup>™</sup> refrigerators bring a breath of

fresh air to your kitchen and your life. The stylish

exterior makes a dramatic statement, and the

multilevel interior makes versatile use of every inch

of storage space. In the fresh food compartment,

slide-out shelves simplify loading and unloading. In

the freezer compartment, the ice system is uniquely

designed , , to allow more room for more food.

In additio

to innovative storage features,

both compartments offer a range of cooling

capabilities for the ultimate in flexibility

and performance.

CustomCool" technology Exclusive CustomCool technology gives you the ability to chill and thaw much faster than ever before possible. It also lets you select just-right temperatures for a variety of fresh foods.

GE Profile Arctica refrigerators offer exclusive cooling capabilities, dramatic styling and flexible features.

the set of the set