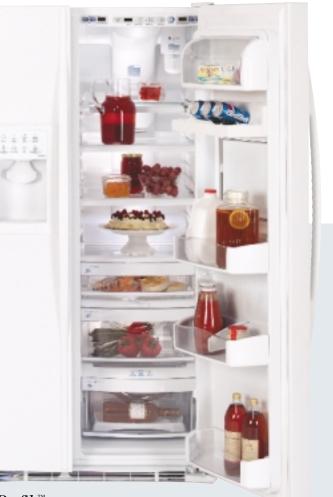

# he Ultimate in Refrigeration.™

GE Profile Arctica<sup>™</sup> refrigerators bring a breath of

fresh air to your kitchen and your life. The stylish

exterior makes a dramatic statement, and the

multilevel interior makes versatile use of every inch

of storage space. In the fresh food compartment,

slide-out shelves simplify loading and unloading. In

the freezer compartment, the ice system is uniquely

designed , , to allow more room for more food.

In additio

to innovative storage features,

both compartments offer a range of cooling

capabilities for the ultimate in flexibility

and performance.

CustomCool" technology Exclusive CustomCool technology gives you the ability to chill and thaw much faster than ever before possible. It also lets you select just-right temperatures for a variety of fresh foods.

GE Profile Arctica refrigerators offer exclusive cooling capabilities, dramatic styling and flexible features.

the set of the set