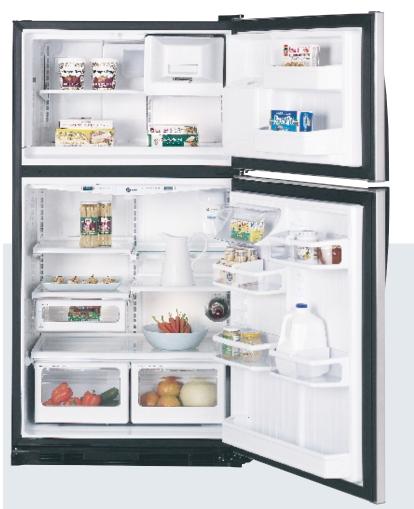

### Top Performance.

Elegant curvaceous design graces Arctica top-freezer refrigerators, which are distinguished by radius doors and rounded storage bins. Arctica's performance is even more dramatic. The innovative ClimateKeeper<sup>™</sup> system adapts to levels of activity and location, keeping the temperature on an even keel. Arctica top-freezers not only provide precise temperature management, but they also offer optimal ease and accessibility. Adjustable storage bins put all contents within convenient reach, while the dual fresh food lighting system and freezer dome light let you fully satisfy your midnight cravings.

### GE Profile Arctica Top-Freezer Models: 25 to 22 cu. ft.

*These models include* • Upfront electronic digital temperature display • GE SmartWater filtration • Factory- installed electronic icemaker • ClimateKeeper system • FrostGuard technology • Premium quiet design • ShelfSaver<sup>™</sup> rack • Lift-off, slide-out, spillproof glass shelves, four adjustable/split • Two adjustable humidity vegetable/fruit crispers • Adjustable temperature deli pan • Pivot-out pan removal system • One full-width, fixed tall bottle door bin • ClearLook<sup>™</sup> adjustable gallon door bins • Spillproof freezer floor • Tilt-out locking freezer door bin • Dual-level lighting • NeverClean<sup>™</sup> condenser Note: bold = feature upgrade from previous model

Internal water dispenser lets you enjoy the fresh taste of clean, filtered water from inside the refrigerator.

Convenient, upfront electronic touch temperature controls are extremely accurate, easy to see and easy to set.

Pivot-out pan removal system makes cleaning crispers easier than ever.

ShelfSaver<sup>™</sup> beverage rack provides convenient storage for a 12-pack, two egg cartons or a 9" x 13" casserole dish.

GE Profile<sup>™</sup> Water Dispenser Models PTS25SHP Stainless steel (not shown) • 24.6 cu. ft. capacity PTS22SHP Stainless steel (not shown) • 21.7 cu. ft. capacity PTS25LHP