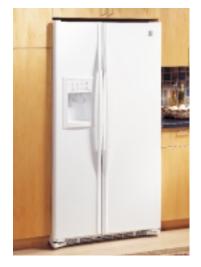

# Specialized settings let you customize cooling for a variety of foods.

GE Profile Arctica side-by-side refrigerators include a number of high-performance capabilities. Perhaps the most notable is our exclusive CustomCool<sup>™</sup> technology. A fresh take on cooling, this bottom pan feature offers three settings for different lifestyle needs:

ExpressChill<sup>™</sup> setting chills foods and beverages in minutes, not hours.
ExpressThaw<sup>™</sup> setting thaws meats and other freezer items in hours, not days.
SelectTemp<sup>™</sup> setting allows you to select just-right temperatures for specific foods.
Using these specialized settings, you are able to avoid the last-minute rush and simply relax. Whether the occasion calls for impromptu hors d'oeuvres for 20 or filet mignon for two, CustomCool takes care of everything.