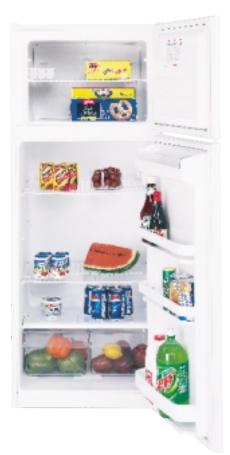

It chills!

It preserves!

Multiple storage levels and options mean increased flexibility and convenience.

It fully extends!

# GE Profile Arctica<sup>™</sup> Side-By-Side Models featuring CustomCool<sup>™</sup> technology

These models include • Contoured doors • ClimateKeeper™ system • TurboCool™ setting • Upfront electronic touch temperature controls
Digital temperature display • CustomCool technology with full-extension drawer • FrostGuard™ technology • In-the-door beverage rack
Integrated Ice™ system • SmartWater™ Plus filtration system • Quick Ice™ feature • Water filter indicator light • LightTouch! tall dispenser with child lock and door alarm • Premium quiet design • Integrated shelf support system • QuickSpace™ shelf • Two slide-out, spillproof glass shelves
• ClearLook™ adjustable door bins • Gallon door storage • Slide 'n Store™ full-extension freezer basket • Slide 'n Store freezer basket • Tilt-out
wire freezer door bins • Contoured Profile handles • Tri-level lighting • NeverClean™ condenser