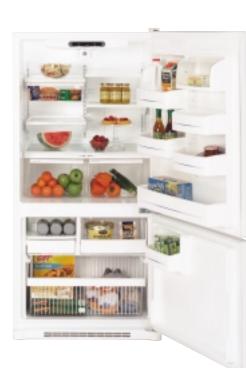

# he Ultimate in Refrigeration.™

GE Profile Arctica<sup>™</sup> refrigerators bring a breath of

fresh air to your kitchen and your life. The stylish

exterior makes a dramatic statement, and the

multilevel interior makes versatile use of every inch

of storage space. In the fresh food compartment,

slide-out shelves simplify loading and unloading. In

the freezer compartment, the ice system is uniquely

designed , , to allow more room for more food.

In additio

to innovative storage features,

both compartments offer a range of cooling

capabilities for the ultimate in flexibility

and performance.

CustomCool" technology Exclusive CustomCool technology gives you the ability to chill and thaw much faster than ever before possible. It also lets you select just-right temperatures for a variety of fresh foods.

GE Profile Arctica refrigerators offer exclusive cooling capabilities, dramatic styling and flexible features.

the set of the set