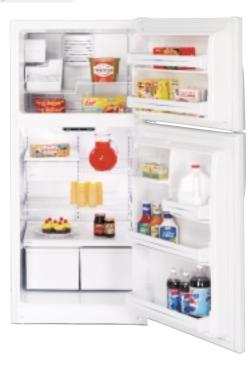

# he Ultimate in Refrigeration.™

GE Profile Arctica<sup>™</sup> refrigerators bring a breath of

fresh air to your kitchen and your life. The stylish

exterior makes a dramatic statement, and the

multilevel interior makes versatile use of every inch

of storage space. In the fresh food compartment,

slide-out shelves simplify loading and unloading. In

the freezer compartment, the ice system is uniquely

designed , , to allow more room for more food.

In additio

to innovative storage features,

both compartments offer a range of cooling

capabilities for the ultimate in flexibility

and performance.

CustomCool" technology Exclusive CustomCool technology gives you the ability to chill and thaw much faster than ever before possible. It also lets you select just-right temperatures for a variety of fresh foods.

GE Profile Arctica refrigerators offer exclusive cooling capabilities, dramatic styling and flexible features.

the set of the set