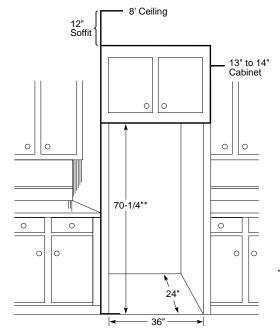

Power/Rating \*Color(s) available: SS = Stainless steel, WW = White on white, CC = Bisque on bisque, BB = Black on black. \*Width including caps is 36-3/16". †Water hook-up fits in back air clearance when calculating installation depth. If installed against a wall, allow clearance of 14-3/16" on 25 cu. ft., 26 cu. ft. and 27 cu. ft. models; 13' on 29 cu. ft. models on freezer side to remove ice bin. To remove fresh food pans, remove door bins. Clearances required to remove fresh food full-size pan without disassembling: 18-15/16" on 25 cu. ft., 26 cu. ft. and 27 cu. ft.; 16-1/4" on 29 cu. ft. Allow additional space for any necessary leveling adjustments.