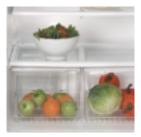

of storage space. In the fresh food compartment,

slide-out shelves simplify loading and unloading. In

the freezer compartment, the ice system is uniquely

designed , , to allow more room for more food.

In additio

#### Integrated Ice<sup>™</sup> system

The icemaker and ice bucket are integrated in the freezer cabinet, not the freezer door, to free up valuable storage space. The bucket pulls out and down, providing easy access to cubed ice.

#### Integrated Icemaker<sup>™</sup>

Combines an icemaker and ice bin in one system to save space and hassle. The ice bin is built into the icemaker, not the freezer baskets, so cubes don't fall onto the freezer floor.