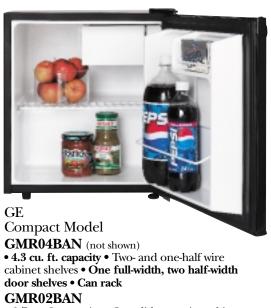

# GE Spacemaker<sup>™</sup> Compact Refrigerators: 6.0 to 1.7 cu. ft.

Note: bold = feature upgrade from previous model

#### GE Compact Model GMR06AAM

• 6.0 cu. ft. capacity • Two adjustable cabinet shelves • Three full-width door shelves • Interior light • Optional black panel and door handle available with TK6 trim kit

• 1.7 cu. ft. capacity • One slide-out wire cabinet shelf • One full-width, one half-width door shelves