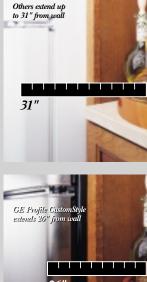

GE Profile Arctica refrigerators offer exclusive cooling capabilities, dramatic styling and flexible features.

the set of the set