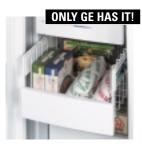

#### Integrated Ice<sup>™</sup> system

The icemaker and ice bucket are integrated in the freezer cabinet, not the freezer door, to free up valuable storage space. The bucket pulls out and down, providing easy access to cubed ice.

#### Integrated Icemaker<sup>™</sup>

Combines an icemaker and ice bin in one system to save space and hassle. The ice bin is built into the icemaker, not the freezer baskets, so cubes don't fall onto the freezer floor.