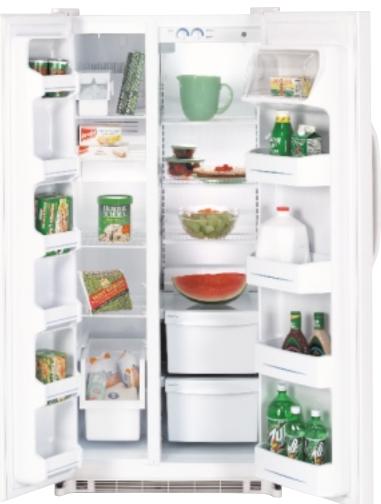

# he Ultimate in Refrigeration.™

GE Profile Arctica<sup>™</sup> refrigerators bring a breath of

fresh air to your kitchen and your life. The stylish

exterior makes a dramatic statement, and the

multilevel interior makes versatile use of every inch

of storage space. In the fresh food compartment,

slide-out shelves simplify loading and unloading. In

the freezer compartment, the ice system is uniquely

designed , , to allow more room for more food.

In additio

to innovative storage features,

both compartments offer a range of cooling

capabilities for the ultimate in flexibility

and performance.

CustomCool" technology Exclusive CustomCool technology gives you the ability to chill and thaw much faster than ever before possible. It also lets you select just-right temperatures for a variety of fresh foods.

GE Profile Arctica refrigerators offer exclusive cooling capabilities, dramatic styling and flexible features.

the set of the set

It chills!

It preserves!

Multiple storage levels and options mean increased flexibility and convenience.

It fully extends!