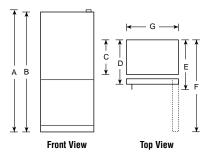

## GE Profile Arctica<sup>™</sup> Side-By-Side Refrigerators

|                                             | GE Profile™          |                 |                      |                 |                      |                   |                 |                 |                   |                   |
|---------------------------------------------|----------------------|-----------------|----------------------|-----------------|----------------------|-------------------|-----------------|-----------------|-------------------|-------------------|
|                                             | PSS29NHP<br>PSS29NGP | PSS27SGP        | PSS27NGP             | PSS26SHP        | PSS26NHP             | PSF26NGP          | PSW26SGP        | PSS26SGP        | PSS26NGP          | PSS26MGP          |
| Stainless steel model                       |                      |                 |                      | •               |                      |                   | •               | •               | <u> </u>          |                   |
| Capacity                                    | 007/000              |                 | 00.0                 | 05.5            | 05.5                 | 05.5              | 05.5            |                 | 05.5              | 05.5              |
| Total (cu. ft.)                             | 28.7 / 28.6          | 26.6            | 26.6                 | 25.5            | 25.5                 | 25.5              | 25.5            | 25.5            | 25.5              | 25.5              |
| Fresh food (cu. ft.)                        | 17.92 / 17.85        | 16.60           | 16.60                | 16.02           | 16.02                | 16.02             | 16.02           | 16.02           | 16.02             | 16.02             |
| Freezer (cu. ft.)                           | 10.78                | 9.92            | 9.92                 | 9.48            | 9.48                 | 9.48              | 9.48            | 9.48            | 9.48              | 9.48              |
| Shelf area (sq. ft.)                        | 23.9 / 25.0          | 23.8            | 23.8                 | 22.8            | 22.8                 | 23.6              | 23.6            | 23.6            | 23.6              | 23.7              |
| Fresh Food Features                         |                      |                 |                      |                 | <u>.</u>             |                   |                 |                 |                   |                   |
| Refreshment center                          | •/-                  |                 |                      | •               | •                    |                   | l               |                 |                   | I                 |
| ClimateKeeper™ system                       | •                    | •               | •                    | •               | •                    | •                 | •               | •               | •                 | •                 |
| Multiflow air system                        | •                    | •               | •                    | •               | •                    | •                 | •               | •               | •                 | •                 |
| Upfront electronic digital display          | •                    | •               | •                    | •               | •                    |                   | •               | •               | •                 | •                 |
| Upfront electronic touch temp. controls     | •                    | •               | •                    | •               | •                    | •                 | •               | •               | •                 | •                 |
| Electronic sensors                          | •                    | •               | •                    | •               | •                    | •                 | •               | •               | •                 | •                 |
| TurboCool™ setting                          | •                    | •               | •                    | •               | •                    | •                 | •               | •               | •                 | •                 |
| SmartWater™ filtration system               | Plus                 | Plus            | Plus                 | Plus            | Plus                 | Plus              | Plus            | Plus            | Plus              | Plus              |
|                                             | Crushed Ice,         | Crushed Ice.    | Crushed Ice.         | Crushed Ice.    | Crushed Ice.         | Crushed Ice.      | Crushed Ice.    | Crushed Ice.    | Crushed Ice.      | Crushed Ice.      |
| LightTouch! dispenser                       | Cubes, Water         | Cubes, Water    | Cubes, Water         | Cubes, Water    | Cubes, Water         | Cubes, Water      | Cubes, Water    | Cubes, Water    | Cubes, Water      | Cubes, Water      |
| Light                                       | •                    | •               | •                    | •               | •                    | •                 | •               | •               | •                 | •                 |
| Child lock                                  | •                    | •               | •                    | •               | •                    | •                 | •               | •               | •                 | •                 |
| Door alarm                                  | •                    | •               | •                    | •               | •                    | •                 | •               | •               | •                 | •                 |
| Quick Ice™ feature                          | •                    | •               | •                    | •               | •                    | •                 | •               | •               | •                 | •                 |
| Water filter indicator light                |                      | •               | •                    | •               | •                    | •                 | •               | •               | •                 | •                 |
|                                             |                      |                 |                      |                 |                      |                   |                 | 3 Glass         |                   |                   |
| Ca <u>binet shelves</u><br>Adjustable       | 3 Glass<br>3         | 3 Glass<br>3    | 3 Glass<br>3         | 3 Glass<br>3    | 3 Glass<br>3         | 3 Glass<br>3      | 3 Glass<br>3    | 3 Glass         | 3 Glass<br>3      | 3 Glass<br>3      |
|                                             |                      |                 |                      |                 |                      |                   |                 |                 |                   | -                 |
| Slide-out, spillproof                       | 2                    | 2               | 2                    | 2               | 2                    | 2                 | 2               | 2               | 2                 | 2                 |
| QuickSpace <sup>™</sup> shelf               | •                    | •               | •                    | •               | •                    | •                 | •               | •               | •                 | •                 |
| Integrated shelf support system             | •                    | •               | •                    | •               | •                    | •                 | •               | •               | •                 | •                 |
| Snugger™ clip(s)                            | 2                    | 2               | 2                    | 2               | 2                    | 2                 | 2               | 2               | 2                 | 2                 |
| Deli pan                                    | Adj. Temp.           | Adj. Temp.      | Adj. Temp.           | Adj. Temp.      | Adj. Temp.           | Adj. Temp.        | Adj. Temp.      | Adj. Temp.      | Adj. Temp.        | Adj. Temp.        |
| Vegetable/fruit crisper                     | Adj. Humid.          | Adj. Humid.     | Adj. Humid.          | Adj. Humid.     | Adj. Humid.          | Adj. Humid.       | Adj. Humid.     | Adj. Humid.     | Adj. Humid.       | Adj. Humid.       |
| Snack pan                                   | Sealed               | Sealed          | Sealed               | Sealed          | Sealed               | Sealed            | Sealed          | Sealed          | Sealed            | Sealed            |
| CustomCool™ technology                      |                      |                 |                      |                 |                      |                   | 1               |                 |                   | 1                 |
| with full-extension drawer                  | •                    | •               | •                    | •               | •                    | •                 | •               | •               | •                 | l                 |
|                                             | <u>3 (1 Adj.)</u>    |                 |                      |                 |                      |                   |                 |                 |                   | Í                 |
| ClearLook <sup>™</sup> adjustable door bins | 4 (3 Adj.)           | 4 (3 Adj.)      | 4 (3 Adj.)           | 3 (1 Adj.)      | 3 (1 Adj.)           | 4 (3 Adj.)        | 4 (3 Adj.)      | 4 (3 Adj.)      | 4 (3 Adj.)        | 4 (3 Adj.)        |
| Dairy compartment (removable)               | •                    | •               | •                    | •               | •                    | •                 | •               | •               | •                 | •                 |
| In-the-door beverage rack                   | •                    | •               | •                    | •               | •                    | •                 | •               | •               | •                 | •                 |
| Interior light system                       | Tri-level            | Tri-level       | Tri-level            | Tri-level       | Tri-level            | Tri-level         | Tri-level       | Tri-level       | Tri-level         | Dual-level        |
| Quiet Design                                | Premium              | Premium         | Premium              | Premium         | Premium              | Premium           | Premium         | Premium         | Premium           | Premium           |
| Automatic moisture control                  | •                    | •               | •                    | •               | •                    | •                 | •               | •               | •                 | •                 |
| NeverClean™ condenser                       | •                    | •               | •                    | •               | •                    | •                 | •               | •               | •                 | •                 |
| ENERGY STAR®                                |                      |                 |                      | ● (10%)         | • (10%)              | • (15%)           | • (15%)         | • (15%)         | • (15%)           | • (15%)           |
| Freezer Features                            |                      | 1               |                      | • (1070)        | • (1070)             | • (1070)          | • (1070)        | (10%)           |                   | • (1070)          |
| FrostGuard™ technology                      | •                    | •               | •                    | •               | •                    | •                 | •               | •               | •                 | •                 |
| Integrated Ice™ system                      |                      | •               | •                    | •               | •                    | •                 | •               | •               | •                 | •                 |
|                                             |                      |                 | -                    |                 |                      |                   |                 | 4 (3 full-ext.) | 4 (3 full-ext.)   | 3                 |
| Wire solide-out baskets                     | 4 (3 full-ext.)      | 4 (3 full-ext.) | 4 (3 full-ext.)<br>2 | 4 (3 full-ext.) | 4 (3 full-ext.)<br>2 | 4 (3 full-ext.)   | 4 (3 full-ext.) |                 |                   | 2                 |
| Wire cabinet shelves                        | 2                    | 2               | _                    | 2               | _                    | 2                 | 2               | 2               | 2                 | -                 |
| Wire tilt-out door bin(s)                   | 3 (2 Adj.)           | 3 (2 Adj.)      | 3 (2 Adj.)           | 3 (2 Adj.)      | 3 (2 Adj.)           | 3 (2 Adj.)        | 3 (2 Adj.)      | 3 (2 Adj.)      | 3 (2 Adj.)        | 3 (2 Adj.)        |
| Fixed door bin(s)                           | 1                    | 1               | 1                    | 1               | 1                    | 1                 | 1               | 1               | 1                 | 1                 |
| Interior light                              | Dual                 | Dual            | Dual                 | Dual            | Dual                 | Dual              | Dual            | Dual            | Dual              | Dual              |
| Exterior                                    |                      |                 |                      |                 |                      |                   |                 |                 |                   |                   |
| Color(s) available*                         | WW, CC, BB           | SS              | WW, CC, BB           | SS              | WW, CC, BB           | WW, CC, BB        | SS              | SS              | WW, CC, BB        | WW, CC, BB        |
|                                             | Black                |                 | Color-Matched        |                 | Color-Matched        | Color-Matched     | 1               |                 | Color-Matched     | Color-Matched     |
| Door handle(s)                              | Contoured Profile    | Sculptured      | Contoured Profile    | Sculptured      | Contoured Profile    | Contoured Profile | Sculptured      | Sculptured      | Contoured Profile | Contoured Profile |
|                                             | l                    |                 |                      |                 |                      | Contoured         | i               |                 |                   | i —               |
| Exterior design                             | Contoured            | Contoured       | Contoured            | Contoured       | Contoured            | High-Gloss        | Contoured       | Contoured       | Contoured         | Contoured         |
| Textured steel door and case                | •                    | Case only       | •                    | Case only       | •                    | Case only         | 1               | Case only       | •                 | •                 |
| Adjustable rollers                          | Front                | Front           | Front                | Front           | Front                | Front             | Front           | Front           | Front             | Front             |
| Weights & Dimensions                        |                      |                 |                      |                 |                      |                   |                 |                 |                   |                   |
| Height to top of hinge (in.) A              | 69-1/4               | 69-1/4          | 69-1/4               | 69-1/4          | 69-1/4               | 69-1/4            | 69-1/4          | 69-1/4          | 69-1/4            | 69-1/4            |
| Height to top of case (in.) B               | 68-3/4               | 68-3/4          | 68-3/4               | 68-3/4          | 68-3/4               | 68-3/4            | 70-1/2          | 68-3/4          | 68-3/4            | 68-3/4            |
| Case depth without door(in.) C †            | 28                   | 28              | 28                   | 28              | 28                   | 28                | 28-1/2          | 28              | 28                | 28                |
| Case depth without door(in:) C ]            | 33-9/16              | 32-1/4          | 32-1/4               | 32-1/4          | 32-1/4               | 32-1/4            | 32-3/4          | 32-1/4          | 32-1/4            | 32-1/4            |
| Case depth vith door handle (in.) Et        | 36                   | 34-11/16        | 34-11/16             | 34-11/16        | 34-11/16             | 34-11/16          | 35-3/16         | 34-11/16        | 34-11/16          | 34-11/16          |
|                                             |                      |                 |                      |                 |                      |                   |                 |                 |                   |                   |
| Depth w/fresh food door open 90°(in.) F †   | 49-11/16             | 50-1/16         | 50-1/16              | 50-1/16         | 50-1/16              | 50-1/16           | 50-9/16         | 50-1/16         | 50-1/16           | 50-1/16           |
| Width G (in.)                               | 35-3/4               | 35-3/4          | 35-3/4               | 35-3/4          | 35-3/4               | 35-3/4            | 35-7/8**        | 35-3/4          | 35-3/4            | 35-3/4            |
| Width w/door open 90°                       | 07.010               |                 |                      |                 |                      |                   | 00.000          |                 |                   |                   |
| less door handle H (in.)                    | 37-3/8               | 36              | 36                   | 36              | 36                   | 36                | 36-3/16         | 36              | 36                | 36                |
|                                             | 1/8                  | 1/8             | 1/8                  | 1/8             | 1/8                  | 1/8               | 1/8             | 1/8             | 1/8               | 1/8               |
| Air clearances Each side (in.)              |                      |                 |                      |                 | 1 4                  | 1 4               | 1               | 1               | 1 1               | 1                 |
| Air clearances Each side (in.)<br>Top (in.) | 1                    | 1               | 1                    | 1               | 1                    | 1                 |                 |                 |                   |                   |
|                                             | 1<br>1               | 1               | 1                    | 1               | 1                    | 1                 | 1               | 1               | 1                 | 1                 |
| Top (in.)                                   |                      |                 |                      |                 |                      |                   |                 |                 |                   |                   |
| Top (in.)<br>Back (in.)                     | 1                    | 1               | 1                    | 1               | 1<br>346             | 1                 | 1               | 1               | 1                 | 1                 |

Power/Rating \*Color(s) available: SS = Stainless steel, WW = White on white, CC = Bisque on bisque, BB = Black on black. \*Width including caps is 36-3/16". †Water hook-up fits in back air clearance when calculating installation depth. If installed against a wall, allow clearance of 14-3/16" on 25 cu. ft., 26 cu. ft. and 27 cu. ft. models; 13' on 29 cu. ft. models on freezer side to remove ice bin. To remove fresh food pans, remove door bins. Clearances required to remove fresh food full-size pan without disassembling: 18-15/16" on 25 cu. ft., 26 cu. ft. and 27 cu. ft.; 16-1/4" on 29 cu. ft. Allow additional space for any necessary leveling adjustments.