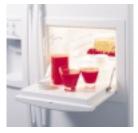

**ONLY GE HAS IT!** 

Tall LightTouch! dispenser fills sport bottles, pitchers, even blenders! Delivers chilled filtered water, crushed or cubed ice.

Refreshment center provides easy access to frequently used items.

### ONLY GE HAS IT!

Tall LightTouch! dispenser fills sport bottles, pitchers, even blenders! Delivers chilled filtered water, crushed or cubed ice.

Premium quiet design—GE's best noise reduction system.

Tall LightTouch! dispenser fills sport bottles, pitchers, even blenders! Delivers chilled filtered water, crushed or cubed ice.