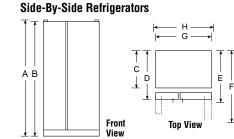

## GE Profile Arctica<sup>™</sup> Side-By-Side Refrigerators

|                                             | GE Profile™          |                 |                      |                 |                      |                   |                 |                 |                   |                   |
|---------------------------------------------|----------------------|-----------------|----------------------|-----------------|----------------------|-------------------|-----------------|-----------------|-------------------|-------------------|
|                                             | PSS29NHP<br>PSS29NGP | PSS27SGP        | PSS27NGP             | PSS26SHP        | PSS26NHP             | PSF26NGP          | PSW26SGP        | PSS26SGP        | PSS26NGP          | PSS26MGP          |
| Stainless steel model                       |                      |                 |                      | •               |                      |                   | •               | •               | <u> </u>          |                   |
| Capacity                                    | 007/000              |                 | 00.0                 | 05.5            | 05.5                 | 05.5              | 05.5            |                 | 05.5              | 05.5              |
| Total (cu. ft.)                             | 28.7 / 28.6          | 26.6            | 26.6                 | 25.5            | 25.5                 | 25.5              | 25.5            | 25.5            | 25.5              | 25.5              |
| Fresh food (cu. ft.)                        | 17.92 / 17.85        | 16.60           | 16.60                | 16.02           | 16.02                | 16.02             | 16.02           | 16.02           | 16.02             | 16.02             |
| Freezer (cu. ft.)                           | 10.78                | 9.92            | 9.92                 | 9.48            | 9.48                 | 9.48              | 9.48            | 9.48            | 9.48              | 9.48              |
| Shelf area (sq. ft.)                        | 23.9 / 25.0          | 23.8            | 23.8                 | 22.8            | 22.8                 | 23.6              | 23.6            | 23.6            | 23.6              | 23.7              |
| Fresh Food Features                         |                      |                 |                      |                 | <u>.</u>             |                   |                 |                 |                   |                   |
| Refreshment center                          | •/-                  |                 |                      | •               | •                    |                   | l               |                 |                   | I                 |
| ClimateKeeper™ system                       | •                    | •               | •                    | •               | •                    | •                 | •               | •               | •                 | •                 |
| Multiflow air system                        | •                    | •               | •                    | •               | •                    | •                 | •               | •               | •                 | •                 |
| Upfront electronic digital display          | •                    | •               | •                    | •               | •                    |                   | •               | •               | •                 | •                 |
| Upfront electronic touch temp. controls     | •                    | •               | •                    | •               | •                    | •                 | •               | •               | •                 | •                 |
| Electronic sensors                          | •                    | •               | •                    | •               | •                    | •                 | •               | •               | •                 | •                 |
| TurboCool™ setting                          | •                    | •               | •                    | •               | •                    | •                 | •               | •               | •                 | •                 |
| SmartWater™ filtration system               | Plus                 | Plus            | Plus                 | Plus            | Plus                 | Plus              | Plus            | Plus            | Plus              | Plus              |
|                                             | Crushed Ice,         | Crushed Ice.    | Crushed Ice.         | Crushed Ice.    | Crushed Ice.         | Crushed Ice.      | Crushed Ice.    | Crushed Ice.    | Crushed Ice.      | Crushed Ice.      |
| LightTouch! dispenser                       | Cubes, Water         | Cubes, Water    | Cubes, Water         | Cubes, Water    | Cubes, Water         | Cubes, Water      | Cubes, Water    | Cubes, Water    | Cubes, Water      | Cubes, Water      |
| Light                                       | •                    | •               | •                    | •               | •                    | •                 | •               | •               | •                 | •                 |
| Child lock                                  | •                    | •               | •                    | •               | •                    | •                 | •               | •               | •                 | •                 |
| Door alarm                                  | •                    | •               | •                    | •               | •                    | •                 | •               | •               | •                 | •                 |
| Quick Ice™ feature                          | •                    | •               | •                    | •               | •                    | •                 | •               | •               | •                 | •                 |
| Water filter indicator light                |                      | •               | •                    | •               | •                    | •                 | •               | •               | •                 | •                 |
|                                             |                      |                 |                      |                 |                      |                   |                 | 3 Glass         |                   |                   |
| Ca <u>binet shelves</u><br>Adjustable       | 3 Glass<br>3         | 3 Glass<br>3    | 3 Glass<br>3         | 3 Glass<br>3    | 3 Glass<br>3         | 3 Glass<br>3      | 3 Glass<br>3    | 3 Glass         | 3 Glass<br>3      | 3 Glass<br>3      |
|                                             |                      |                 |                      |                 |                      |                   |                 |                 |                   | -                 |
| Slide-out, spillproof                       | 2                    | 2               | 2                    | 2               | 2                    | 2                 | 2               | 2               | 2                 | 2                 |
| QuickSpace <sup>™</sup> shelf               | •                    | •               | •                    | •               | •                    | •                 | •               | •               | •                 | •                 |
| Integrated shelf support system             | •                    | •               | •                    | •               | •                    | •                 | •               | •               | •                 | •                 |
| Snugger™ clip(s)                            | 2                    | 2               | 2                    | 2               | 2                    | 2                 | 2               | 2               | 2                 | 2                 |
| Deli pan                                    | Adj. Temp.           | Adj. Temp.      | Adj. Temp.           | Adj. Temp.      | Adj. Temp.           | Adj. Temp.        | Adj. Temp.      | Adj. Temp.      | Adj. Temp.        | Adj. Temp.        |
| Vegetable/fruit crisper                     | Adj. Humid.          | Adj. Humid.     | Adj. Humid.          | Adj. Humid.     | Adj. Humid.          | Adj. Humid.       | Adj. Humid.     | Adj. Humid.     | Adj. Humid.       | Adj. Humid.       |
| Snack pan                                   | Sealed               | Sealed          | Sealed               | Sealed          | Sealed               | Sealed            | Sealed          | Sealed          | Sealed            | Sealed            |
| CustomCool™ technology                      |                      |                 |                      |                 |                      |                   | 1               |                 |                   | 1                 |
| with full-extension drawer                  | •                    | •               | •                    | •               | •                    | •                 | •               | •               | •                 | l                 |
|                                             | <u>3 (1 Adj.)</u>    |                 |                      |                 |                      |                   |                 |                 |                   | Í                 |
| ClearLook <sup>™</sup> adjustable door bins | 4 (3 Adj.)           | 4 (3 Adj.)      | 4 (3 Adj.)           | 3 (1 Adj.)      | 3 (1 Adj.)           | 4 (3 Adj.)        | 4 (3 Adj.)      | 4 (3 Adj.)      | 4 (3 Adj.)        | 4 (3 Adj.)        |
| Dairy compartment (removable)               | •                    | •               | •                    | •               | •                    | •                 | •               | •               | •                 | •                 |
| In-the-door beverage rack                   | •                    | •               | •                    | •               | •                    | •                 | •               | •               | •                 | •                 |
| Interior light system                       | Tri-level            | Tri-level       | Tri-level            | Tri-level       | Tri-level            | Tri-level         | Tri-level       | Tri-level       | Tri-level         | Dual-level        |
| Quiet Design                                | Premium              | Premium         | Premium              | Premium         | Premium              | Premium           | Premium         | Premium         | Premium           | Premium           |
| Automatic moisture control                  | •                    | •               | •                    | •               | •                    | •                 | •               | •               | •                 | •                 |
| NeverClean™ condenser                       | •                    | •               | •                    | •               | •                    | •                 | •               | •               | •                 | •                 |
| ENERGY STAR®                                |                      |                 |                      | ● (10%)         | • (10%)              | • (15%)           | • (15%)         | • (15%)         | • (15%)           | • (15%)           |
| Freezer Features                            |                      | 1               |                      | • (1070)        | • (1070)             | • (1070)          | • (1070)        | (10%)           |                   | • (1070)          |
| FrostGuard™ technology                      | •                    | •               | •                    | •               | •                    | •                 | •               | •               | •                 | •                 |
| Integrated Ice™ system                      |                      | •               | •                    | •               | •                    | •                 | •               | •               | •                 | •                 |
|                                             |                      |                 | -                    |                 |                      |                   |                 | 4 (3 full-ext.) | 4 (3 full-ext.)   | 3                 |
| Wire solide-out baskets                     | 4 (3 full-ext.)      | 4 (3 full-ext.) | 4 (3 full-ext.)<br>2 | 4 (3 full-ext.) | 4 (3 full-ext.)<br>2 | 4 (3 full-ext.)   | 4 (3 full-ext.) |                 |                   | 2                 |
| Wire cabinet shelves                        | 2                    | 2               | _                    | 2               | _                    | 2                 | 2               | 2               | 2                 | -                 |
| Wire tilt-out door bin(s)                   | 3 (2 Adj.)           | 3 (2 Adj.)      | 3 (2 Adj.)           | 3 (2 Adj.)      | 3 (2 Adj.)           | 3 (2 Adj.)        | 3 (2 Adj.)      | 3 (2 Adj.)      | 3 (2 Adj.)        | 3 (2 Adj.)        |
| Fixed door bin(s)                           | 1                    | 1               | 1                    | 1               | 1                    | 1                 | 1               | 1               | 1                 | 1                 |
| Interior light                              | Dual                 | Dual            | Dual                 | Dual            | Dual                 | Dual              | Dual            | Dual            | Dual              | Dual              |
| Exterior                                    |                      |                 |                      |                 |                      |                   |                 |                 |                   |                   |
| Color(s) available*                         | WW, CC, BB           | SS              | WW, CC, BB           | SS              | WW, CC, BB           | WW, CC, BB        | SS              | SS              | WW, CC, BB        | WW, CC, BB        |
|                                             | Black                |                 | Color-Matched        |                 | Color-Matched        | Color-Matched     | 1               |                 | Color-Matched     | Color-Matched     |
| Door handle(s)                              | Contoured Profile    | Sculptured      | Contoured Profile    | Sculptured      | Contoured Profile    | Contoured Profile | Sculptured      | Sculptured      | Contoured Profile | Contoured Profile |
|                                             | l                    |                 |                      |                 |                      | Contoured         | i               |                 |                   | i —               |
| Exterior design                             | Contoured            | Contoured       | Contoured            | Contoured       | Contoured            | High-Gloss        | Contoured       | Contoured       | Contoured         | Contoured         |
| Textured steel door and case                | •                    | Case only       | •                    | Case only       | •                    | Case only         | 1               | Case only       | •                 | •                 |
| Adjustable rollers                          | Front                | Front           | Front                | Front           | Front                | Front             | Front           | Front           | Front             | Front             |
| Weights & Dimensions                        |                      |                 |                      |                 |                      |                   |                 |                 |                   |                   |
| Height to top of hinge (in.) A              | 69-1/4               | 69-1/4          | 69-1/4               | 69-1/4          | 69-1/4               | 69-1/4            | 69-1/4          | 69-1/4          | 69-1/4            | 69-1/4            |
| Height to top of case (in.) B               | 68-3/4               | 68-3/4          | 68-3/4               | 68-3/4          | 68-3/4               | 68-3/4            | 70-1/2          | 68-3/4          | 68-3/4            | 68-3/4            |
| Case depth without door(in.) C †            | 28                   | 28              | 28                   | 28              | 28                   | 28                | 28-1/2          | 28              | 28                | 28                |
| Case depth without door(in:) C ]            | 33-9/16              | 32-1/4          | 32-1/4               | 32-1/4          | 32-1/4               | 32-1/4            | 32-3/4          | 32-1/4          | 32-1/4            | 32-1/4            |
| Case depth vith door handle (in.) Et        | 36                   | 34-11/16        | 34-11/16             | 34-11/16        | 34-11/16             | 34-11/16          | 35-3/16         | 34-11/16        | 34-11/16          | 34-11/16          |
|                                             |                      |                 |                      |                 |                      |                   |                 |                 |                   |                   |
| Depth w/fresh food door open 90°(in.) F †   | 49-11/16             | 50-1/16         | 50-1/16              | 50-1/16         | 50-1/16              | 50-1/16           | 50-9/16         | 50-1/16         | 50-1/16           | 50-1/16           |
| Width G (in.)                               | 35-3/4               | 35-3/4          | 35-3/4               | 35-3/4          | 35-3/4               | 35-3/4            | 35-7/8**        | 35-3/4          | 35-3/4            | 35-3/4            |
| Width w/door open 90°                       | 07.010               |                 |                      |                 |                      |                   | 00.000          |                 |                   |                   |
| less door handle H (in.)                    | 37-3/8               | 36              | 36                   | 36              | 36                   | 36                | 36-3/16         | 36              | 36                | 36                |
|                                             | 1/8                  | 1/8             | 1/8                  | 1/8             | 1/8                  | 1/8               | 1/8             | 1/8             | 1/8               | 1/8               |
| Air clearances Each side (in.)              |                      |                 |                      |                 | 1 4                  | 1 4               | 1               | 1               | 1 1               | 1                 |
| Air clearances Each side (in.)<br>Top (in.) | 1                    | 1               | 1                    | 1               | 1                    | 1                 |                 |                 |                   |                   |
|                                             | 1<br>1               | 1               | 1                    | 1               | 1                    | 1                 | 1               | 1               | 1                 | 1                 |
| Top (in.)                                   |                      |                 |                      |                 |                      |                   |                 |                 |                   |                   |
| Top (in.)<br>Back (in.)                     | 1                    | 1               | 1                    | 1               | 1<br>346             | 1                 | 1               | 1               | 1                 | 1                 |

Power/Rating \*Color(s) available: SS = Stainless steel, WW = White on white, CC = Bisque on bisque, BB = Black on black. \*Width including caps is 36-3/16". †Water hook-up fits in back air clearance when calculating installation depth. If installed against a wall, allow clearance of 14-3/16" on 25 cu. ft., 26 cu. ft. and 27 cu. ft. models; 13' on 29 cu. ft. models on freezer side to remove ice bin. To remove fresh food pans, remove door bins. Clearances required to remove fresh food full-size pan without disassembling: 18-15/16" on 25 cu. ft., 26 cu. ft. and 27 cu. ft.; 16-1/4" on 29 cu. ft. Allow additional space for any necessary leveling adjustments.