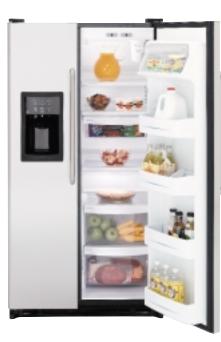

# he Ultimate in Refrigeration.™

GE Profile Arctica<sup>™</sup> refrigerators bring a breath of

fresh air to your kitchen and your life. The stylish

exterior makes a dramatic statement, and the

multilevel interior makes versatile use of every inch

of storage space. In the fresh food compartment,

slide-out shelves simplify loading and unloading. In

the freezer compartment, the ice system is uniquely

designed , , to allow more room for more food.

In additio

to innovative storage features,

both compartments offer a range of cooling

capabilities for the ultimate in flexibility

and performance.

CustomCool" technology Exclusive CustomCool technology gives you the ability to chill and thaw much faster than ever before possible. It also lets you select just-right temperatures for a variety of fresh foods.

GE Profile Arctica refrigerators offer exclusive cooling capabilities, dramatic styling and flexible features.

the set of the set