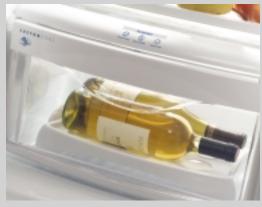

# Specialized settings let you customize cooling for a variety of foods.

GE Profile Arctica side-by-side refrigerators include a number of high-performance capabilities. Perhaps the most notable is our exclusive CustomCool<sup>™</sup> technology. A fresh take on cooling, this bottom pan feature offers three settings for different lifestyle needs:

ExpressChill<sup>™</sup> setting chills foods and beverages in minutes, not hours.
ExpressThaw<sup>™</sup> setting thaws meats and other freezer items in hours, not days.
SelectTemp<sup>™</sup> setting allows you to select just-right temperatures for specific foods.
Using these specialized settings, you are able to avoid the last-minute rush and simply relax. Whether the occasion calls for impromptu hors d'oeuvres for 20 or filet mignon for two, CustomCool takes care of everything.