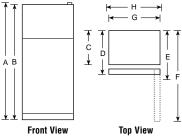

### GE Profile Arctica Top-Freezer Models: 25 to 22 cu. ft.

*These models include* • Upfront electronic digital temperature display • GE SmartWater filtration • Factory- installed electronic icemaker • ClimateKeeper system • FrostGuard technology • Premium quiet design • ShelfSaver<sup>™</sup> rack • Lift-off, slide-out, spillproof glass shelves, four adjustable/split • Two adjustable humidity vegetable/fruit crispers • Adjustable temperature deli pan • Pivot-out pan removal system • One full-width, fixed tall bottle door bin • ClearLook<sup>™</sup> adjustable gallon door bins • Spillproof freezer floor • Tilt-out locking freezer door bin • Dual-level lighting • NeverClean<sup>™</sup> condenser Note: bold = feature upgrade from previous model

## GE Profile Arctica<sup>™</sup> Side-By-Side Refrigerators

|                                             | GE Profile™          |                 |                      |                 |                      |                   |                 |                 |                   |                   |
|---------------------------------------------|----------------------|-----------------|----------------------|-----------------|----------------------|-------------------|-----------------|-----------------|-------------------|-------------------|
|                                             | PSS29NHP<br>PSS29NGP | PSS27SGP        | PSS27NGP             | PSS26SHP        | PSS26NHP             | PSF26NGP          | PSW26SGP        | PSS26SGP        | PSS26NGP          | PSS26MGP          |
| Stainless steel model                       |                      |                 |                      | •               |                      |                   | •               | •               | <u> </u>          |                   |
| Capacity                                    | 007/000              |                 | 00.0                 | 05.5            | 05.5                 | 05.5              | 05.5            |                 | 05.5              | 05.5              |
| Total (cu. ft.)                             | 28.7 / 28.6          | 26.6            | 26.6                 | 25.5            | 25.5                 | 25.5              | 25.5            | 25.5            | 25.5              | 25.5              |
| Fresh food (cu. ft.)                        | 17.92 / 17.85        | 16.60           | 16.60                | 16.02           | 16.02                | 16.02             | 16.02           | 16.02           | 16.02             | 16.02             |
| Freezer (cu. ft.)                           | 10.78                | 9.92            | 9.92                 | 9.48            | 9.48                 | 9.48              | 9.48            | 9.48            | 9.48              | 9.48              |
| Shelf area (sq. ft.)                        | 23.9 / 25.0          | 23.8            | 23.8                 | 22.8            | 22.8                 | 23.6              | 23.6            | 23.6            | 23.6              | 23.7              |
| Fresh Food Features                         |                      |                 |                      |                 | <u>.</u>             |                   |                 |                 |                   |                   |
| Refreshment center                          | •/-                  |                 |                      | •               | •                    |                   | l               |                 |                   | I                 |
| ClimateKeeper™ system                       | •                    | •               | •                    | •               | •                    | •                 | •               | •               | •                 | •                 |
| Multiflow air system                        | •                    | •               | •                    | •               | •                    | •                 | •               | •               | •                 | •                 |
| Upfront electronic digital display          | •                    | •               | •                    | •               | •                    |                   | •               | •               | •                 | •                 |
| Upfront electronic touch temp. controls     | •                    | •               | •                    | •               | •                    | •                 | •               | •               | •                 | •                 |
| Electronic sensors                          | •                    | •               | •                    | •               | •                    | •                 | •               | •               | •                 | •                 |
| TurboCool™ setting                          | •                    | •               | •                    | •               | •                    | •                 | •               | •               | •                 | •                 |
| SmartWater™ filtration system               | Plus                 | Plus            | Plus                 | Plus            | Plus                 | Plus              | Plus            | Plus            | Plus              | Plus              |
|                                             | Crushed Ice,         | Crushed Ice.    | Crushed Ice.         | Crushed Ice.    | Crushed Ice.         | Crushed Ice.      | Crushed Ice.    | Crushed Ice.    | Crushed Ice.      | Crushed Ice.      |
| LightTouch! dispenser                       | Cubes, Water         | Cubes, Water    | Cubes, Water         | Cubes, Water    | Cubes, Water         | Cubes, Water      | Cubes, Water    | Cubes, Water    | Cubes, Water      | Cubes, Water      |
| Light                                       | •                    | •               | •                    | •               | •                    | •                 | •               | •               | •                 | •                 |
| Child lock                                  | •                    | •               | •                    | •               | •                    | •                 | •               | •               | •                 | •                 |
| Door alarm                                  | •                    | •               | •                    | •               | •                    | •                 | •               | •               | •                 | •                 |
| Quick Ice™ feature                          | •                    | •               | •                    | •               | •                    | •                 | •               | •               | •                 | •                 |
| Water filter indicator light                |                      | •               | •                    | •               | •                    | •                 | •               | •               | •                 | •                 |
|                                             |                      |                 |                      |                 |                      |                   |                 | 3 Glass         |                   |                   |
| Ca <u>binet shelves</u><br>Adjustable       | 3 Glass<br>3         | 3 Glass<br>3    | 3 Glass<br>3         | 3 Glass<br>3    | 3 Glass<br>3         | 3 Glass<br>3      | 3 Glass<br>3    | 3 Glass         | 3 Glass<br>3      | 3 Glass<br>3      |
|                                             |                      |                 |                      |                 |                      |                   |                 |                 |                   | -                 |
| Slide-out, spillproof                       | 2                    | 2               | 2                    | 2               | 2                    | 2                 | 2               | 2               | 2                 | 2                 |
| QuickSpace <sup>™</sup> shelf               | •                    | •               | •                    | •               | •                    | •                 | •               | •               | •                 | •                 |
| Integrated shelf support system             | •                    | •               | •                    | •               | •                    | •                 | •               | •               | •                 | •                 |
| Snugger™ clip(s)                            | 2                    | 2               | 2                    | 2               | 2                    | 2                 | 2               | 2               | 2                 | 2                 |
| Deli pan                                    | Adj. Temp.           | Adj. Temp.      | Adj. Temp.           | Adj. Temp.      | Adj. Temp.           | Adj. Temp.        | Adj. Temp.      | Adj. Temp.      | Adj. Temp.        | Adj. Temp.        |
| Vegetable/fruit crisper                     | Adj. Humid.          | Adj. Humid.     | Adj. Humid.          | Adj. Humid.     | Adj. Humid.          | Adj. Humid.       | Adj. Humid.     | Adj. Humid.     | Adj. Humid.       | Adj. Humid.       |
| Snack pan                                   | Sealed               | Sealed          | Sealed               | Sealed          | Sealed               | Sealed            | Sealed          | Sealed          | Sealed            | Sealed            |
| CustomCool™ technology                      |                      |                 |                      |                 |                      |                   | 1               |                 |                   | 1                 |
| with full-extension drawer                  | •                    | •               | •                    | •               | •                    | •                 | •               | •               | •                 | l                 |
|                                             | <u>3 (1 Adj.)</u>    |                 |                      |                 |                      |                   |                 |                 |                   | Í                 |
| ClearLook <sup>™</sup> adjustable door bins | 4 (3 Adj.)           | 4 (3 Adj.)      | 4 (3 Adj.)           | 3 (1 Adj.)      | 3 (1 Adj.)           | 4 (3 Adj.)        | 4 (3 Adj.)      | 4 (3 Adj.)      | 4 (3 Adj.)        | 4 (3 Adj.)        |
| Dairy compartment (removable)               | •                    | •               | •                    | •               | •                    | •                 | •               | •               | •                 | •                 |
| In-the-door beverage rack                   | •                    | •               | •                    | •               | •                    | •                 | •               | •               | •                 | •                 |
| Interior light system                       | Tri-level            | Tri-level       | Tri-level            | Tri-level       | Tri-level            | Tri-level         | Tri-level       | Tri-level       | Tri-level         | Dual-level        |
| Quiet Design                                | Premium              | Premium         | Premium              | Premium         | Premium              | Premium           | Premium         | Premium         | Premium           | Premium           |
| Automatic moisture control                  | •                    | •               | •                    | •               | •                    | •                 | •               | •               | •                 | •                 |
| NeverClean™ condenser                       | •                    | •               | •                    | •               | •                    | •                 | •               | •               | •                 | •                 |
| ENERGY STAR®                                |                      |                 |                      | ● (10%)         | • (10%)              | • (15%)           | • (15%)         | • (15%)         | • (15%)           | • (15%)           |
| Freezer Features                            |                      | 1               |                      | • (1070)        | • (1070)             | • (1070)          | • (1070)        | (10%)           |                   | • (1070)          |
| FrostGuard™ technology                      | •                    | •               | •                    | •               | •                    | •                 | •               | •               | •                 | •                 |
| Integrated Ice™ system                      |                      | •               | •                    | •               | •                    | •                 | •               | •               | •                 | •                 |
|                                             |                      |                 | -                    |                 |                      |                   |                 | 4 (3 full-ext.) | 4 (3 full-ext.)   | 3                 |
| Wire solide-out baskets                     | 4 (3 full-ext.)      | 4 (3 full-ext.) | 4 (3 full-ext.)<br>2 | 4 (3 full-ext.) | 4 (3 full-ext.)<br>2 | 4 (3 full-ext.)   | 4 (3 full-ext.) |                 |                   | 2                 |
| Wire cabinet shelves                        | 2                    | 2               | _                    | 2               | _                    | 2                 | 2               | 2               | 2                 | -                 |
| Wire tilt-out door bin(s)                   | 3 (2 Adj.)           | 3 (2 Adj.)      | 3 (2 Adj.)           | 3 (2 Adj.)      | 3 (2 Adj.)           | 3 (2 Adj.)        | 3 (2 Adj.)      | 3 (2 Adj.)      | 3 (2 Adj.)        | 3 (2 Adj.)        |
| Fixed door bin(s)                           | 1                    | 1               | 1                    | 1               | 1                    | 1                 | 1               | 1               | 1                 | 1                 |
| Interior light                              | Dual                 | Dual            | Dual                 | Dual            | Dual                 | Dual              | Dual            | Dual            | Dual              | Dual              |
| Exterior                                    |                      |                 |                      |                 |                      |                   |                 |                 |                   |                   |
| Color(s) available*                         | WW, CC, BB           | SS              | WW, CC, BB           | SS              | WW, CC, BB           | WW, CC, BB        | SS              | SS              | WW, CC, BB        | WW, CC, BB        |
|                                             | Black                |                 | Color-Matched        |                 | Color-Matched        | Color-Matched     | 1               |                 | Color-Matched     | Color-Matched     |
| Door handle(s)                              | Contoured Profile    | Sculptured      | Contoured Profile    | Sculptured      | Contoured Profile    | Contoured Profile | Sculptured      | Sculptured      | Contoured Profile | Contoured Profile |
|                                             | l                    |                 |                      |                 |                      | Contoured         | i               |                 |                   | i —               |
| Exterior design                             | Contoured            | Contoured       | Contoured            | Contoured       | Contoured            | High-Gloss        | Contoured       | Contoured       | Contoured         | Contoured         |
| Textured steel door and case                | •                    | Case only       | •                    | Case only       | •                    | Case only         | 1               | Case only       | •                 | •                 |
| Adjustable rollers                          | Front                | Front           | Front                | Front           | Front                | Front             | Front           | Front           | Front             | Front             |
| Weights & Dimensions                        |                      |                 |                      |                 |                      |                   |                 |                 |                   |                   |
| Height to top of hinge (in.) A              | 69-1/4               | 69-1/4          | 69-1/4               | 69-1/4          | 69-1/4               | 69-1/4            | 69-1/4          | 69-1/4          | 69-1/4            | 69-1/4            |
| Height to top of case (in.) B               | 68-3/4               | 68-3/4          | 68-3/4               | 68-3/4          | 68-3/4               | 68-3/4            | 70-1/2          | 68-3/4          | 68-3/4            | 68-3/4            |
| Case depth without door(in.) C †            | 28                   | 28              | 28                   | 28              | 28                   | 28                | 28-1/2          | 28              | 28                | 28                |
| Case depth without door(in:) C ]            | 33-9/16              | 32-1/4          | 32-1/4               | 32-1/4          | 32-1/4               | 32-1/4            | 32-3/4          | 32-1/4          | 32-1/4            | 32-1/4            |
| Case depth vith door handle (in.) Et        | 36                   | 34-11/16        | 34-11/16             | 34-11/16        | 34-11/16             | 34-11/16          | 35-3/16         | 34-11/16        | 34-11/16          | 34-11/16          |
|                                             |                      |                 |                      |                 |                      |                   |                 |                 |                   |                   |
| Depth w/fresh food door open 90°(in.) F †   | 49-11/16             | 50-1/16         | 50-1/16              | 50-1/16         | 50-1/16              | 50-1/16           | 50-9/16         | 50-1/16         | 50-1/16           | 50-1/16           |
| Width G (in.)                               | 35-3/4               | 35-3/4          | 35-3/4               | 35-3/4          | 35-3/4               | 35-3/4            | 35-7/8**        | 35-3/4          | 35-3/4            | 35-3/4            |
| Width w/door open 90°                       | 07.010               |                 |                      |                 |                      |                   | 00.000          |                 |                   |                   |
| less door handle H (in.)                    | 37-3/8               | 36              | 36                   | 36              | 36                   | 36                | 36-3/16         | 36              | 36                | 36                |
|                                             | 1/8                  | 1/8             | 1/8                  | 1/8             | 1/8                  | 1/8               | 1/8             | 1/8             | 1/8               | 1/8               |
| Air clearances Each side (in.)              |                      |                 |                      |                 | 1 4                  | 1 4               | 1               | 1               | 1 1               | 1                 |
| Air clearances Each side (in.)<br>Top (in.) | 1                    | 1               | 1                    | 1               | 1                    | 1                 |                 |                 |                   |                   |
|                                             | 1<br>1               | 1               | 1                    | 1               | 1                    | 1                 | 1               | 1               | 1                 | 1                 |
| Top (in.)                                   |                      |                 |                      |                 |                      |                   |                 |                 |                   |                   |
| Top (in.)<br>Back (in.)                     | 1                    | 1               | 1                    | 1               | 1<br>346             | 1                 | 1               | 1               | 1                 | 1                 |

Power/Rating \*Color(s) available: SS = Stainless steel, WW = White on white, CC = Bisque on bisque, BB = Black on black. \*Width including caps is 36-3/16". †Water hook-up fits in back air clearance when calculating installation depth. If installed against a wall, allow clearance of 14-3/16" on 25 cu. ft., 26 cu. ft. and 27 cu. ft. models; 13' on 29 cu. ft. models on freezer side to remove ice bin. To remove fresh food pans, remove door bins. Clearances required to remove fresh food full-size pan without disassembling: 18-15/16" on 25 cu. ft., 26 cu. ft. and 27 cu. ft.; 16-1/4" on 29 cu. ft. Allow additional space for any necessary leveling adjustments.