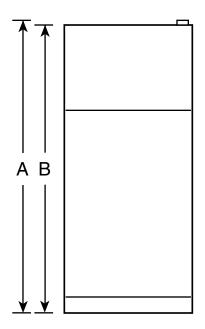

### HTS17BCM—Hotpoint 16.9 Cu. Ft. Top-Freezer Refrigerator

| Overall<br>Dimensions | Height with hinge (in.) <b>A</b>                           | 67-3/8 |
|-----------------------|------------------------------------------------------------|--------|
|                       | Height without hinge (in.) <b>B</b>                        | 66-7/8 |
|                       | Depth without Doors (in.) <b>C</b>                         | 26-3/4 |
|                       | Depth with Doors (in.) <b>D</b>                            | 30     |
|                       | Depth plus Handle with Doors Closed (in.) <b>E</b>         | 31-7/8 |
|                       | Depth with Doors open 90° (in.) <b>F</b>                   | 55-3/4 |
|                       | Width with Doors Closed (in.) <b>G</b>                     | 28     |
|                       | Width with Doors open 90° Less Door Handles (in.) <b>H</b> | 28-5/8 |
| Air<br>Clearances     | Each side (in.)                                            | 3/4    |
|                       | Top (in.)                                                  | 1      |
|                       | Back (in.)                                                 | 1      |

**Note:** Before installing, consult installation instructions packed with product for current dimensional data.