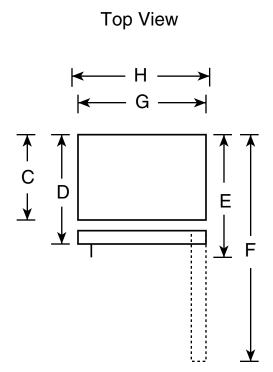

### HTS17BCM—Hotpoint 16.9 Cu. Ft. Top-Freezer Refrigerator

| Overall<br>Dimensions | Height with hinge (in.) <b>A</b>                           | 67-3/8 |
|-----------------------|------------------------------------------------------------|--------|
|                       | Height without hinge (in.) <b>B</b>                        | 66-7/8 |
|                       | Depth without Doors (in.) <b>C</b>                         | 26-3/4 |
|                       | Depth with Doors (in.) <b>D</b>                            | 30     |
|                       | Depth plus Handle with Doors Closed (in.) <b>E</b>         | 31-7/8 |
|                       | Depth with Doors open 90° (in.) <b>F</b>                   | 55-3/4 |
|                       | Width with Doors Closed (in.) <b>G</b>                     | 28     |
|                       | Width with Doors open 90° Less Door Handles (in.) <b>H</b> | 28-5/8 |
| Air<br>Clearances     | Each side (in.)                                            | 3/4    |
|                       | Top (in.)                                                  | 1      |
|                       | Back (in.)                                                 | 1      |

**Note:** Before installing, consult installation instructions packed with product for current dimensional data.