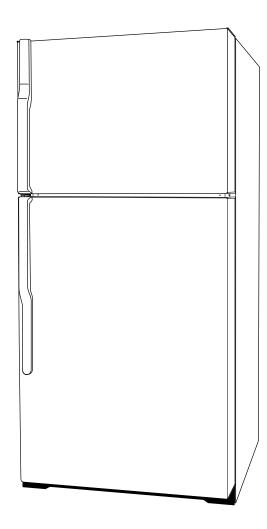

#### HTS17BCM—Hotpoint 16.9 Cu. Ft. Top-Freezer Refrigerator

#### **Features and Benefits**

- 16.9 cu. ft. Capacity (Fresh Food 13.05 cu. ft. / Freezer 3.86 cu. ft.)
- Equipped with Factory-Installed Automatic Icemaker
- 2 Vegetable/Fruit Crispers
- 2 Adjustable Full-Width Wire Everwhite Fresh Food Cabinet Shelves
- 2 Fresh Food Door Shelves with Tall Bottle Storage
- Dairy Compartment
- 2 Fixed Freezer Door Shelves
- Ice Storage Bin
- Deluxe Quiet Design Quiet Package
- Color-Matched Door Handles
- Model HTS17BCMWW-White on white
- Model HTS17BCMAA—Almond on almond