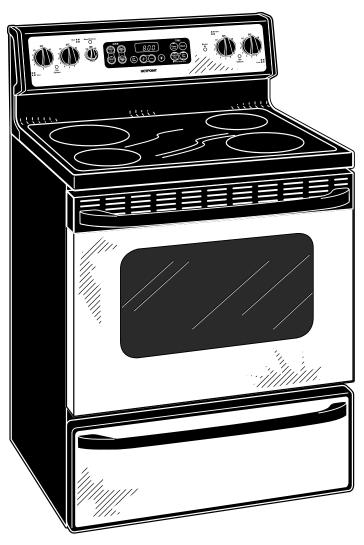

#### **Features and Benefits**

- Self clean oven Conveniently cleans the oven cavity without need of scrubbing
- Ceramic glass cooktop A smooth cooktop surface makes cleaning quick and easy
- Ribbon heating elements Provide powerful heat beneath a smooth glass surface to ensure even heat and fast warm-up times
- Super-large oven capacity Provides an impressively large oven interior for cooking more dishes and large meals at one time
- Warming drawer Convenient drawer keeps breads, desserts or just-cooked foods warm and ready-to-serve
- Electronic oven controls One-touch electronic pads are easy-to-use and allow for simple oven operation
- Big View Window Provides a large, convenient viewing area to check the progress of food
- Two oven racks Features a durable construction to help accommodate any size or type of cookware
- Model RB800SJSA Silver Metallic