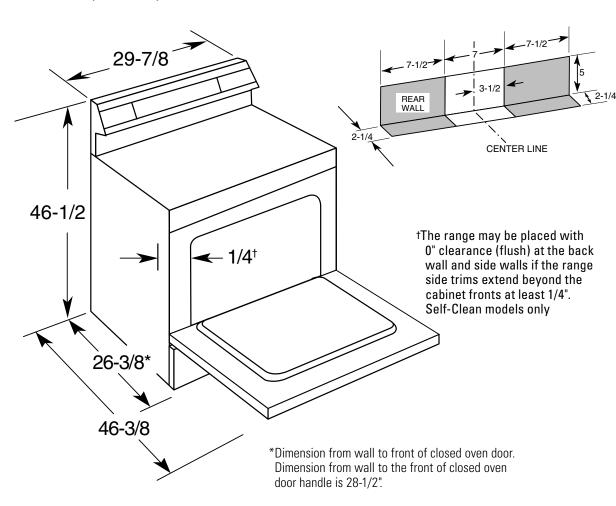

### **Dimensions (in inches)**

| Amp Rating           |      |
|----------------------|------|
| 240V                 | 10.5 |
| 208V                 | 7.9  |
| Breaker Size         |      |
| 40 Amps <sup>†</sup> |      |

**Note:** 30" Electric Ranges conform to U.L. requirements for 0" spacing from walls below countertops. Allow 1-1/2" spacing from the side of the range to adjacent vertical walls above the cooktop surface.

**Receptacle Locations:** Locally approved flexible service cord or conduit must be used because terminals are not accessible after range installation. See shaded area in drawing for location of electrical outlet box. Recommended outlet locations allow range to be installed directly against rear wall.

**Installation Information:** Before installing, consult installation instructions packed with product for current dimensional data.