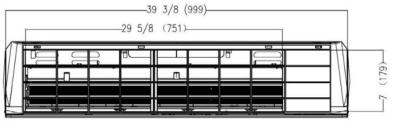

|
|                     | Factory-Installed Refrigerant<br>Detection Sensor (RDS)      | No                                           |
|                     | Refrigerant Detection Sensor (RDS)<br>Compatible             | Yes                                          |
| Refrigerant<br>Line | Liquid O.D. in                                               | 1/4                                          |
|                     | Suction O.D. in                                              | 1/2                                          |
|                     |                                                              |                                              |

 ${}^*WiFi\,includes\,SmartHQ^{{\rm TM}}\,Home\,and\,SmartHQ^{{\rm TM}}\,Service\,compatibility.$ 





### **GS18WB2BEA**







Note: Dimensions are shown in inches (millimeters)

#### SUBMITTAL REVISION HISTORY

03-31-25: Submittal release.