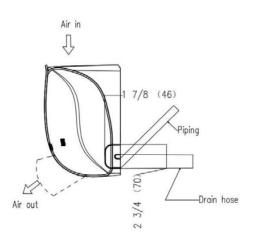

|
|                     | Factory-Installed Refrigerant<br>Detection Sensor (RDS)      | No                                           |
|                     | Refrigerant Detection Sensor (RDS)<br>Compatible             | Yes                                          |
| Refrigerant<br>Line | Liquid O.D. in                                               | 1/4                                          |
|                     | Suction O.D. in                                              | 1/2                                          |
|                     |                                                              |                                              |

 ${}^*WiFi\,includes\,SmartHQ^{{\rm TM}}\,Home\,and\,SmartHQ^{{\rm TM}}\,Service\,compatibility.$ 





### **GS18WB2BEA**







Note: Dimensions are shown in inches (millimeters)

#### SUBMITTAL REVISION HISTORY

03-31-25: Submittal release.