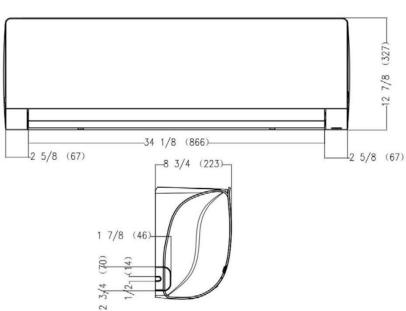

|                     | Factory-Installed Refrigerant<br>Detection Sensor (RDS)      | No                                           |
|                     | Refrigerant Detection Sensor (RDS)<br>Compatible             | Yes                                          |
| Refrigerant<br>Line | Liquid O.D. in                                               | 1/4                                          |
|                     | Suction O.D. in                                              | 1/2                                          |
|                     |                                                              |                                              |

 ${}^*WiFi\,includes\,SmartHQ^{{\rm TM}}\,Home\,and\,SmartHQ^{{\rm TM}}\,Service\,compatibility.$ 





### **GS18WB2BEA**







Note: Dimensions are shown in inches (millimeters)

#### SUBMITTAL REVISION HISTORY

03-31-25: Submittal release.