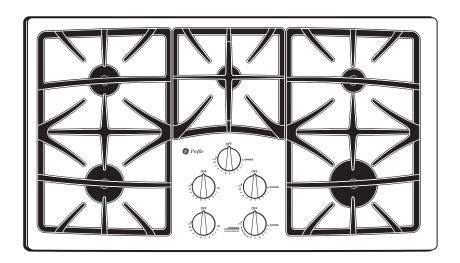

#### **FEATURES AND BENEFITS**

Deep-recessed cooktop - Deep-recessed cooktop contains spills in one area that's easy to wipe clean

Sealed cooktop burners - Burner elements are sealed to the cooktop to keep foods and liquid contained on the cooktop, making cleaning painless

Power Boil 15,000 BTU burner - This powerful element instantly supplies the intense heat need for boiling, sautéing and stir frying

Precise Simmer burner - Allows for low, even heat distribution that is ideal for delicate foods and sauces

Matte Deluxe-Cast Grates - Durable cast-iron offers lasting performance

Dishwasher-Safe Grates and Knobs - Feature durable construction for worry-free, effortless cleaning and maintenance

Model PGP966DETBB - Black on black