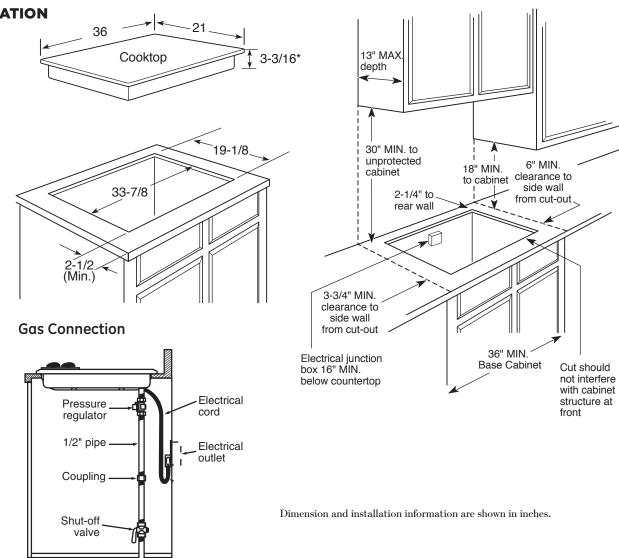

#### **DIMENSIONS AND INSTALLATION INFORMATION**

**AGA REQUIREMENT:** All gas cooktop models require 7/16" free area below cooktop height to combustible material. Requires 18" minimum from countertop to adjacent overhead cabinets.

**NOTE:** If installing with a GE Profile<sup>™</sup> Telescopic Downdraft System, consult both cooktop and downdraft installation instructions packed with product before installing. Cooktop gas/electric supply may need to be re-routed to install downdraft.

# INSTALLATION WITH SINGLE WALL OVEN INFORMATION:

30" Gas Cooktops are approved for use over select GE 27" and 30" Wall Ovens and Warming Drawers. 30" and 36" Gas cooktops are approved for use over 30" Wall Ovens and Warming Drawers. Refer to cooktop and wall oven/warming drawer installation instructions packed with product for current dimensional data.

**INSTALLATION INFORMATION:** Before installing, consult installation instructions, packed with product, for current dimensional data.