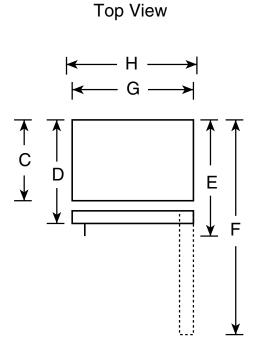

#### **Dimensions (in inches)**

Front View

| Overall<br>Dimensions | Height with hinge (in.) <b>A</b>                   | 67-1/2 |
|-----------------------|----------------------------------------------------|--------|
|                       | Height without hinge (in.) <b>B</b>                | 66-7/8 |
|                       | Depth without Doors (in.) <b>C</b>                 | 27-5/8 |
|                       | Depth with Doors (in.) <b>D</b>                    | 31-5/8 |
|                       | Depth plus Handle with Doors Closed (in.) <b>E</b> | 33-5/8 |
|                       | Depth with Doors open 90° (in.) <b>F</b>           | 63     |
|                       | Width with Doors Closed (in.) <b>G</b>             | 32-7/8 |
|                       | Width with Doors open 90° (in.) <b>H</b>           | 33     |
| Air<br>Clearances     | Each side (in.)                                    | 1/8    |
|                       | Top (in.)                                          | 1      |
|                       | Back (in.)                                         | 1      |