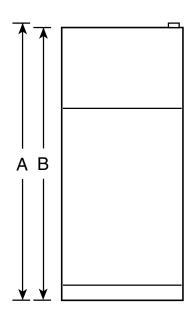

#### **Dimensions (in inches)**

Front View

| Overall<br>Dimensions | Height with hinge (in.) <b>A</b>                   | 67-1/2 |
|-----------------------|----------------------------------------------------|--------|
|                       | Height without hinge (in.) <b>B</b>                | 66-7/8 |
|                       | Depth without Doors (in.) <b>C</b>                 | 27-5/8 |
|                       | Depth with Doors (in.) <b>D</b>                    | 31-5/8 |
|                       | Depth plus Handle with Doors Closed (in.) <b>E</b> | 33-5/8 |
|                       | Depth with Doors open 90° (in.) <b>F</b>           | 63     |
|                       | Width with Doors Closed (in.) <b>G</b>             | 32-7/8 |
|                       | Width with Doors open 90° (in.) <b>H</b>           | 33     |
| Air<br>Clearances     | Each side (in.)                                    | 1/8    |
|                       | Top (in.)                                          | 1      |
|                       | Back (in.)                                         | 1      |