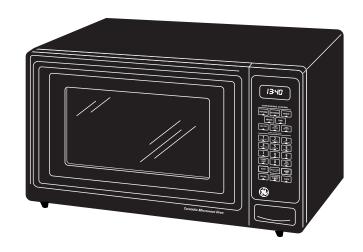

## JE1340GA—GE Family-Size Countertop Microwave Oven

This unit designed to be placed on countertop.

| Exterior Dimensions* (in inches) |                          |
|----------------------------------|--------------------------|
| WxHxD                            | 21-7/8 x 12-5/8 x 17-1/4 |

## **Features and Benefits**

- 1.3 cu. ft. Oven Capacity
- Powerful 1000 Watts®
- Convenience Cooking Controls for Popcorn, Beverage, Reheat, Snacks and Cook Pads
- Electronic Digital Display
- Time Cook I & II
- Express Cook with Instant On Controls
- Auto Defrost / Time Defrost
- Add 30 Seconds
- Delay / Start Reminder
- Sound On/Off
- Cooking Complete Reminder
- Child Lock Out
- 10 Power Levels
- Model JE1340WA-White on White
- Model JE1340GA-Black with Greystone Case
- \* IEC-705 Test Procedure