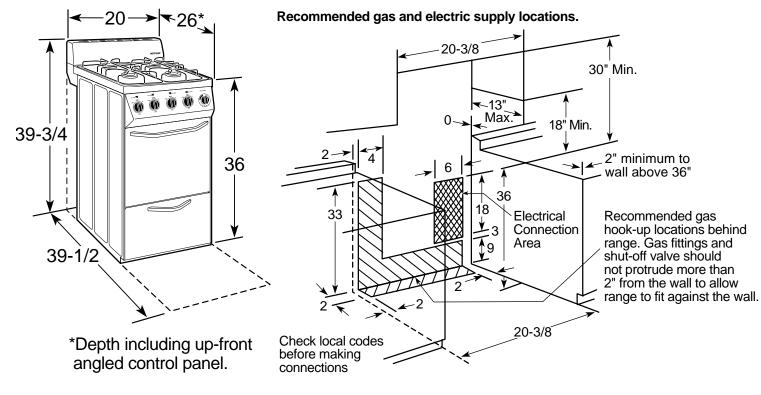

#### **Dimensions (in inches)**

#### **Installation Information (in inches)**

Electrical Rating: 120V, 60Hz, 5A

**Installation Information:** Before installing, consult installation instructions packed with product for current dimensional data.

**Note:** LP conversion kit is NOT required for this model.

All Hotpoint ranges are equipped with an Anti-Tip device. The installation of this device is an important, required step in the installation of the range