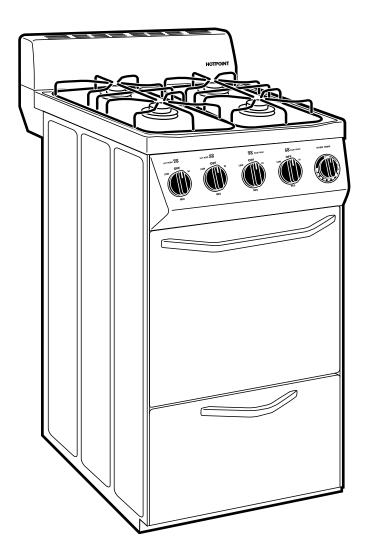

### **RGA620EF – Hotpoint 20" Free-Standing Gas Range**

#### **Features and Benefits**

- Recessed Lift-Up Cooktop with Easy-Clean Subtop
- Standard Clean Oven
- 4 Standard Burners
- Rectangular Burner Grates
- Electronic Pilotless Ignition System
- Push-To-Turn Controls
- Separate Broiler Drawer (with Tip-Down Door)
- Model RGA620EFWH White