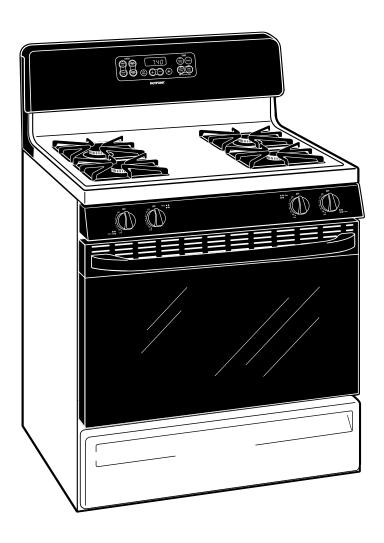

### **RGB740DEP** – **Hotpoint 30" Free-Standing Gas Range**

## **RGB740DEP** – **Hotpoint 30**" **Free-Standing Gas Range**

#### **Features and Benefits**

- Self-Clean Oven Conveniently cleans the oven cavity without the need for scrubbing
- Extra-Large Oven Capacity Provides a large oven interior ideal for cooking more items at once
- Sealed Cooktop Burners Eliminate the space between the burners and the cooktop to help contain spills and boil over liquids, ensuring easy cleanup
- Performance Plus Burner Provides a maximum output of 12,000 BTUs for fast heat-up and boiling
- Simmer Burner Provides low, even heat distribution for delicate foods and sauces
- All Purpose Burners Deliver a wide range of heat output ideal for most cooking requirements
- EasySet III Controls Features a smooth glass design that's easy-to-operate and easy-to-clean
- Model RGB740DEPWH White (black door and control panel/white cooktop)