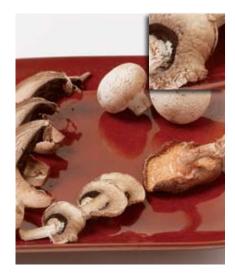

Lemons—Day 5
ClimateKeeper2 system
Still fresh and juicy, slices stay bright and moist.

Lemons—Day 5
Conventional system
Fruit pulp is losing moisture and rinds are shriveling.

Mushrooms—Day 1

Mushrooms—Day 5
ClimateKeeper2 system
Still fresh and firm, mushrooms
remain smooth and meaty.

Mushrooms—Day 5
Conventional system
Mushrooms are shriveling, shrinking and falling apart.