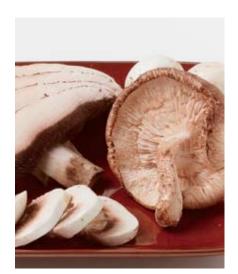

Lemons—Day 5
ClimateKeeper2 system
Still fresh and juicy, slices stay bright and moist.

Lemons—Day 5
Conventional system
Fruit pulp is losing moisture and rinds are shriveling.

Mushrooms—Day 1

Mushrooms—Day 5
ClimateKeeper2 system
Still fresh and firm, mushrooms
remain smooth and meaty.

Mushrooms—Day 5
Conventional system
Mushrooms are shriveling, shrinking and falling apart.