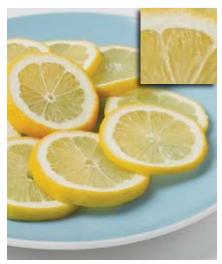

Lemons—Day 5
ClimateKeeper2 system
Still fresh and juicy, slices stay bright and moist.

Lemons—Day 5
Conventional system
Fruit pulp is losing moisture and rinds are shriveling.

Mushrooms—Day 1

Mushrooms—Day 5
ClimateKeeper2 system
Still fresh and firm, mushrooms
remain smooth and meaty.