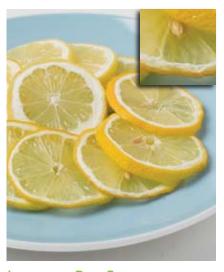

Lemons—Day 5
ClimateKeeper2 system
Still fresh and juicy, slices stay bright and moist.

Lemons—Day 5
Conventional system
Fruit pulp is losing moisture and rinds are shriveling.

Mushrooms—Day 1

Mushrooms—Day 5
ClimateKeeper2 system
Still fresh and firm, mushrooms
remain smooth and meaty.