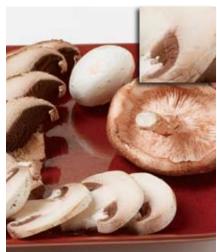

Lemons—Day 5
ClimateKeeper2 system
Still fresh and juicy, slices stay bright and moist.

Lemons—Day 5
Conventional system
Fruit pulp is losing moisture and rinds are shriveling.

Mushrooms—Day 1

Mushrooms—Day 5
ClimateKeeper2 system
Still fresh and firm, mushrooms
remain smooth and meaty.

Mushrooms—Day 5
Conventional system
Mushrooms are shriveling, shrinking and falling apart.