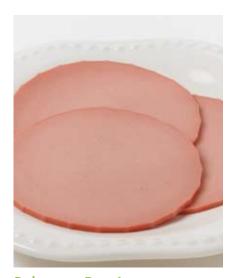

Bologna—Day 1

Bologna—Day 5
ClimateKeeper2 system
Slices remain moist, smooth and uniform in color.

Bologna—Day 5
Conventional system
Slices start to look and feel leathery
and are curled at the edges.

Lemons—Day 1