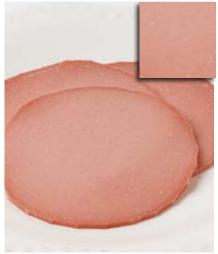

Bologna—Day 1

Bologna—Day 5
ClimateKeeper2 system
Slices remain moist, smooth and uniform in color.

Bologna—Day 5
Conventional system
Slices start to look and feel leathery
and are curled at the edges.

Lemons—Day 1