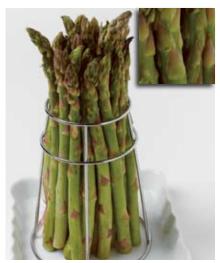

## Foods stay garden fresh longer.

Asparagus—Day 1

Asparagus—Day 5
ClimateKeeper2™ system
Fresh-looking in texture and color,
the bright-green stalks stand straight.

Asparagus—Day 5
Conventional system
Stalks have begun to bend and tips are no longer firm and crisp.