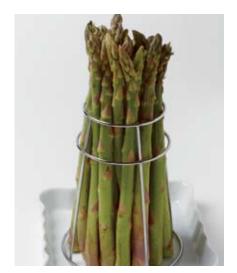

## Foods stay garden fresh longer.

Asparagus—Day 1

Asparagus—Day 5
ClimateKeeper2™ system
Fresh-looking in texture and color,
the bright-green stalks stand straight.

Asparagus—Day 5
Conventional system
Stalks have begun to bend and tips are no longer firm and crisp.