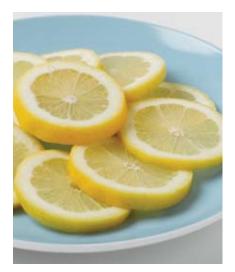

Lemons—Day 5
ClimateKeeper2 system
Still fresh and juicy, slices stay bright and moist.

Lemons—Day 5
Conventional system
Fruit pulp is losing moisture and rinds are shriveling.

Mushrooms—Day 1

Mushrooms—Day 5
ClimateKeeper2 system
Still fresh and firm, mushrooms
remain smooth and meaty.