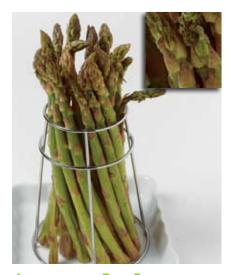

## Foods stay garden fresh longer.

Asparagus—Day 1

Asparagus—Day 5
ClimateKeeper2™ system
Fresh-looking in texture and color,
the bright-green stalks stand straight.

Asparagus—Day 5
Conventional system
Stalks have begun to bend and tips are no longer firm and crisp.