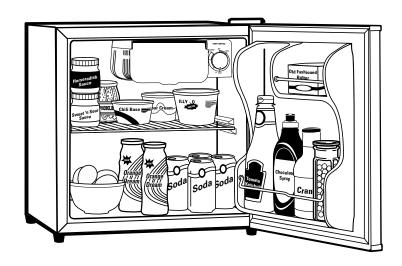

# **GMR02AAMBB/WW - GE Spacemaker™ 1.8 Cu. Ft. Compact Refrigerator**

#### **Features and Benefits**

- 1.8 cu. ft. Capacity (Fresh Food 1.51 cu. ft. / Freezer .21 cu. ft.)
- 1-1/2 Door Shelves
- Mini Ice 'N Easy Tray
- Color-Matched Recessed Handle
- Manual Defrost
- Model GMR02AAMWW White on white
- Model GMR02AAMBB Black on black