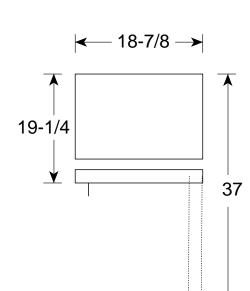

### **Dimensions (in inches)**

Front View

Top View

| Air Clearances  |     |
|-----------------|-----|
| Each side (in.) | 1/2 |
| Top (in.)       | 2   |
| Back (in.)      | 2   |

**Note:** Freezer compartment is for short-term storage of frozen food. The frozen food compartment of this refrigerator will make ice, and pre-frozen foods can be stored for about **two weeks.** It will not effectively freeze fresh foods or provide long-term storage for meats, poultry, or fish.