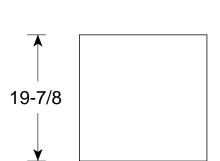

### **Dimensions (in inches)**

Front View

Top View

| Air Clearances  |     |
|-----------------|-----|
| Each side (in.) | 1/2 |
| Top (in.)       | 2   |
| Back (in.)      | 2   |

**Note:** Freezer compartment is for short-term storage of frozen food. The frozen food compartment of this refrigerator will make ice, and pre-frozen foods can be stored for about **two weeks.** It will not effectively freeze fresh foods or provide long-term storage for meats, poultry, or fish.