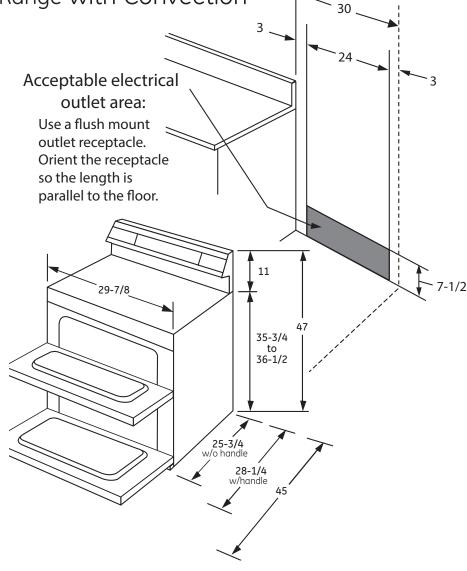

### Dimensions and Installation Information (in inches)

#### **Receptacle Locations**

Locally approved flexible service cord or conduit must be used because terminals are not accessible after range installation. See shaded area in drawing for location of electrical outlet box. Recommended outlet locations allow range to be installed directly against wall.

Note: This appliance has been approved for 0" spacing to adjacent surfaces above the cooktop. However, a 6" minimum spacing to surfaces less than 15" above the cooktop and adjacent cabinet is recommended to reduce exposure to steam, grease splatter and heat.

**Installation Information:** Before installing, consult installation instructions for current dimensional data and additional requirements.

| KW Rating    |                      |
|--------------|----------------------|
| 240V         | 13.5                 |
| 208V         | 10.1                 |
| Breaker Size |                      |
| 240V         | 40 Amps†             |
| 208V         | 40 Amps <sup>†</sup> |

<sup>†</sup>Note: Check local codes for required breaker size.

All GE ranges are equipped with an Anti-Tip device. The installation of this device is an important, equired step in the installation

Listed by Underwriters Laboratories