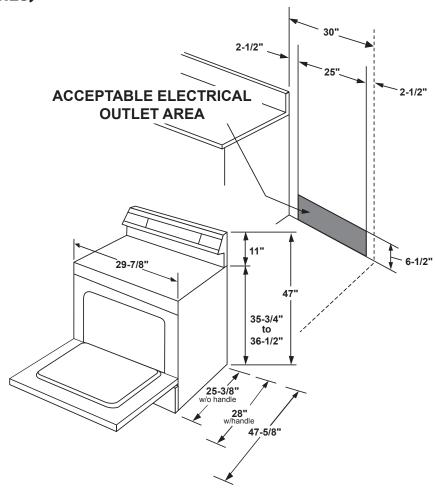

#### **DIMENSIONS AND INSTALLATION INFORMATION (IN INCHES)**

**RECEPTACLE LOCATIONS:** Locally approved flexible service cord or conduit must be used because terminals are not accessible after range installation. See shaded area in drawing for location of electrical outlet box. Recommended outlet locations allow range to be installed directly against wall.

**NOTE:** This appliance has been approved for 0" spacing to adjacent surfaces above the cooktop. However, a 6" minimum spacing to surfaces less than 15" above the cooktop and adjacent cabinet is recommended to reduce exposure to steam, grease splatter and heat.

**INSTALLATION INFORMATION:** Before installing, consult installation instructions for current dimensional data and additional requirements.

| KW RATING     |                                      |
|---------------|--------------------------------------|
| 240V          | 13.4                                 |
| 208V          | 10.1                                 |
|               |                                      |
| BREA          | (ER SIZE                             |
| BREAI<br>240V | KER SIZE $40 \text{ Amps}^{\dagger}$ |

\*NOTE: Check local codes for required breaker size.

All GE Appliances ranges are equipped with an Anti-Tip device. The installation of this device is an important, required step in the installation of the range.