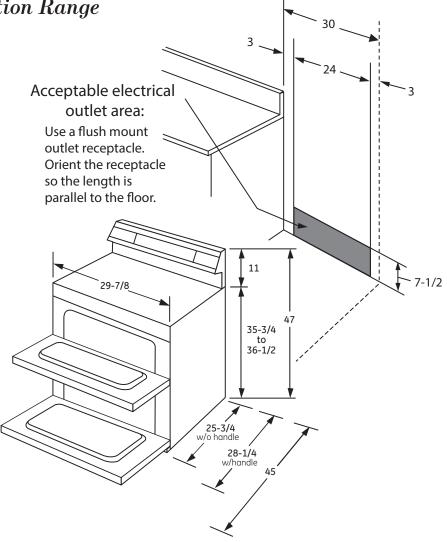

# DIMENSIONS AND INSTALLATION INFORMATION RECEPTACLE LOCATIONS

Locally approved flexible service cord or conduit must be used because terminals are not accessible after range installation. See shaded area in drawing for location of electrical outlet box. Recommended outlet locations allow range to be installed directly against wall.

**NOTE:** This appliance has been approved for 0" spacing to adjacent surfaces above the cooktop. However, a 6" minimum spacing to surfaces less than 15" above the cooktop and adjacent cabinet is recommended to reduce exposure to steam, grease splatter and heat.

**INSTALLATION INFORMATION:** Before installing, consult installation instructions for current dimensional data and additional requirements.

| KW Rating    |                                            |
|--------------|--------------------------------------------|
| 240V         | 15.6                                       |
| 208V         | 11.7                                       |
| Breaker Size |                                            |
| 240V         | $40~{ m Amps}^{\scriptscriptstyle\dagger}$ |
| 208V         | $40~\mathrm{Amps^{\dagger}}$               |

†NOTE: Check local codes for required breaker size.

All GE ranges are equipped with an Anti-Tip device. The installation of this device is an important, required step in the installation of the range.