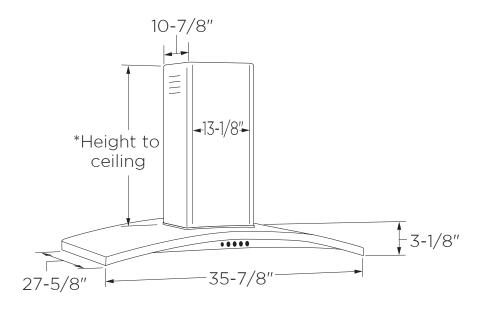

### **DIMENSIONS AND INSTALLATION INFORMATION (IN INCHES)**

#### **INSTALLATION INFORMATION**

Before installing, consult Use & Care/installation instructions packed with product for current dimensional data.

| Amp Rating |     |
|------------|-----|
| 120V       | 4.4 |

\*The supplied duct cover fits 7'11" to 10'4" ceiling heights (10'9" in recirculation mode).