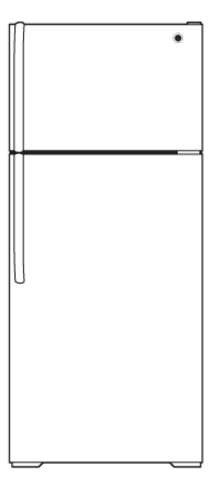

## GTH18GBD GE® 18.1 Cu. Ft. Top-Freezer Refrigerator

## **Features and Benefits**

- Upfront temperature controls Easy-to-use controls regulate both fresh food and freezer sections
- Adjustable spill-resistant glass shelves Designed to contain spills for easy cleaning
- Snack drawer Conveniently stores favorite foods and allows for quick, easy access
- Adjustable-humidity drawers Controls helps food stay fresh
- Gallon door storage Larger items are easily accommodated in the door
- Can storage door shelf Holds cans in the door for easy selection and quick access
- Wire freezer shelf Provides additional storage for frozen foods
- Model GTH18GBDWW White with high-gloss handles
- Model GTH18GBDBB- Black with high-gloss handles
- Model GTH18GBDCC- Bisque with high-gloss handles