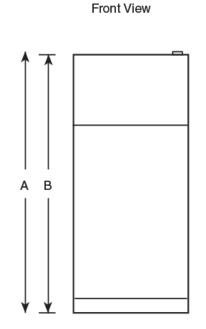

## Dimensions and Installation Information (in inches)

| Overall<br>Dimensions | Height to top of hinge (in.) A                    | 67-3/8 |
|-----------------------|---------------------------------------------------|--------|
|                       | Height to top of case (in.) B                     | 66-7/8 |
|                       | Case depth without door (in.) C                   | 26-3/4 |
|                       | Case depth less door handle (in.) D               | 30-1/2 |
|                       | Case depth with door handle (in.) E               | 32-3/8 |
|                       | Depth with fresh food door open 90° (in.) F       | 56-3/8 |
|                       | Width (in.) G                                     | 28     |
|                       | Width with door open 90° inc. door handle (in.) H | 30-3/4 |
| Air                   | Each side (in.)                                   | 3/4    |
|                       | Top (in.)                                         | 1      |
|                       | Back (in.)                                        | 2      |
|                       |                                                   |        |