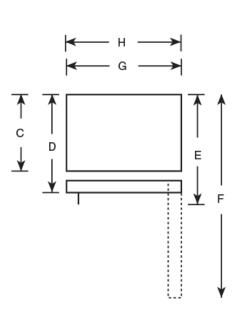

## Dimensions and Installation Information (in inches)

| Overall<br>Dimensions | Height to top of hinge (in.) A                    | 67-3/8 |
|-----------------------|---------------------------------------------------|--------|
|                       | Height to top of case (in.) B                     | 66-7/8 |
|                       | Case depth without door (in.) C                   | 26-3/4 |
|                       | Case depth less door handle (in.) D               | 30-1/2 |
|                       | Case depth with door handle (in.) E               | 32-3/8 |
|                       | Depth with fresh food door open 90° (in.) F       | 56-3/8 |
|                       | Width (in.) G                                     | 28     |
|                       | Width with door open 90° inc. door handle (in.) H | 30-3/4 |
| Air                   | Each side (in.)                                   | 3/4    |
|                       | Top (in.)                                         | 1      |
|                       | Back (in.)                                        | 2      |
|                       |                                                   |        |

Top View

For answers to your Monogram,® GE Profile™ or GE® appliance questions, visit our website at geappliances.com or call GE Answer Center® service, 800.626.2000.