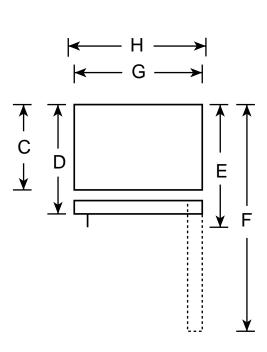

### HTS17BCR – Hotpoint 17.2 Cu. Ft. Top-Freezer Refrigerator with Icemaker

| Overall<br>Dimensions | Height to top of hinge (in.) A                           | 67-3/8 |
|-----------------------|----------------------------------------------------------|--------|
|                       | Height to top of case (in.) <b>B</b>                     | 66-7/8 |
|                       | Height to mid-freezer (in.)                              | 57     |
|                       | Case depth without door (in.) C                          | 26-3/4 |
|                       | Case depth less door handle (in.) <b>D</b>               | 30     |
|                       | Case depth with door handle (in.) E                      | 31-7/8 |
|                       | Depth with fresh food door open 90° (in.) <b>F</b>       | 55-3/4 |
|                       | Width (in.) <b>G</b>                                     | 28     |
|                       | Width with door open 90° with door handle (in.) <b>H</b> | 30-1/2 |
| Air<br>Clearances     | Each side (in.)                                          | 3/4    |
|                       | Top (in.)                                                | 1      |
|                       | Back (in.)                                               | 1      |

**Note:** Before installing, consult installation instructions packed with product for current dimensional data.

**Note: All Top-Freezer No-Frost Right-Hand Refrigerator Doors:** As you face the front of the refrigerator, the handle is on your left and the hinges are on your right.