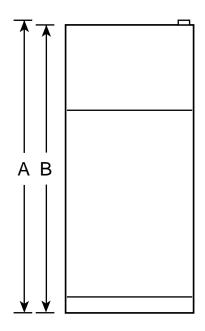

### HTS17BCR – Hotpoint 17.2 Cu. Ft. Top-Freezer Refrigerator with Icemaker

| Overall<br>Dimensions | Height to top of hinge (in.) A                           | 67-3/8 |
|-----------------------|----------------------------------------------------------|--------|
|                       | Height to top of case (in.) <b>B</b>                     | 66-7/8 |
|                       | Height to mid-freezer (in.)                              | 57     |
|                       | Case depth without door (in.) C                          | 26-3/4 |
|                       | Case depth less door handle (in.) <b>D</b>               | 30     |
|                       | Case depth with door handle (in.) E                      | 31-7/8 |
|                       | Depth with fresh food door open 90° (in.) <b>F</b>       | 55-3/4 |
|                       | Width (in.) <b>G</b>                                     | 28     |
|                       | Width with door open 90° with door handle (in.) <b>H</b> | 30-1/2 |
| Air<br>Clearances     | Each side (in.)                                          | 3/4    |
|                       | Top (in.)                                                | 1      |
|                       | Back (in.)                                               | 1      |

**Note:** Before installing, consult installation instructions packed with product for current dimensional data.

**Note: All Top-Freezer No-Frost Right-Hand Refrigerator Doors:** As you face the front of the refrigerator, the handle is on your left and the hinges are on your right.