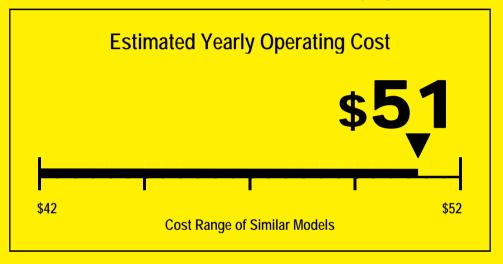

Refrigerator-Freezer

- Automatic Defrost
- Top-Mounted Freezer
- Without Through-the-Door-Ice

Models: GTS18DBP, GTS18DCP, GTS18JBP, GTS18JCP, GTL18JBP, GTL18JCP, GTS18IBR Capacity: 18.0 Cubic Feet

482 kWh

**Estimated Yearly Electricity Use** 

Your cost will depend on your utility rates and use.

- Cost range based only on models of similar capacity with automatic defrost, top-mounted freezer, and without through-the-door-ice.
- Estimated operating cost based on a 2007 national average electricity cost of 10.65 cents per kWh.
- For more information, visit www.ftc.gov/appliances.