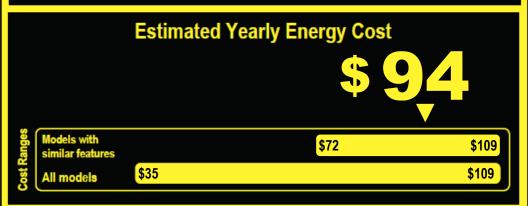

- Your cost will depend on your utility rates and use.
- Both cost ranges based on models of similar size capacity.
- Models with similar features have automatic defrost, side-mounted freezer, and through-the-door ice.
- Estimated energy cost base on a national average electricity cost of 14 cents per kWh.