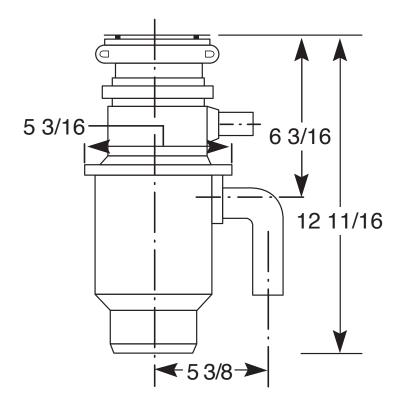

#### **DISPOSALL<sup>®</sup> FOOD WASTE DISPOSER DIMENSIONS (IN INCHES)**

| INLET/OUTLET DIAMETERS          |       |  |
|---------------------------------|-------|--|
| Dishwasher inlet diameter (in.) | 1     |  |
| Drain outlet diameter (in.)     | 1-1/2 |  |

| POWER/RATING     | OWER/RATINGS         |  |
|------------------|----------------------|--|
| Power Connection | Line Cord            |  |
| Volts/Hertz/Amps | 120  V/60  Hz/4.5  A |  |