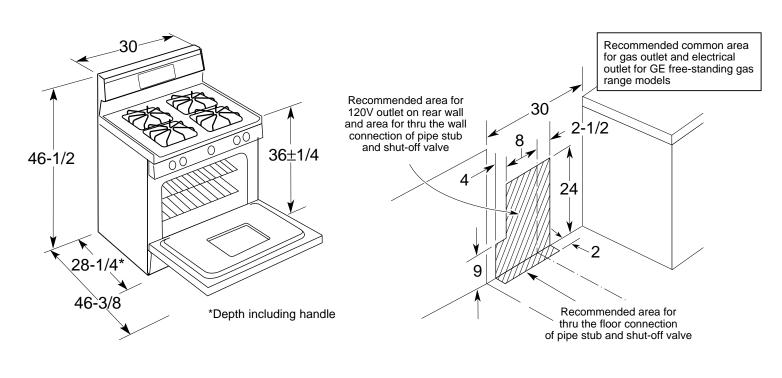

### **Dimensions (in inches)**

For answers to your GE Monogram,<sup>™</sup> GE Profile,<sup>™</sup> GE, Hotpoint and RCA appliance questions, call GE Answer Center<sup>®</sup> service, 800.626.2000.

All GE ranges are equipped with an Anti-Tip device. The installation of this device is an important, required step in the installation of the range.

#### Installation Information:

Dimensions shown here are the same as those shown on the installation instructions at the time this sheet was printed. Before proceeding with installation, see your Hotpoint supplier for latest detailed preparation and installation instructions or install from the instructions packed with each unit.