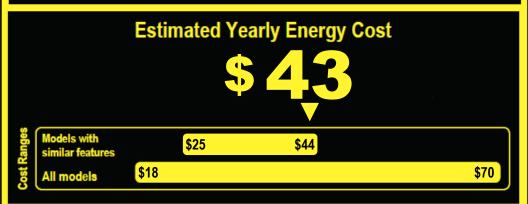

## Compare ONLY to other labels with yellow numbers. Labels with yellow numbers are based on the same test procedures.

- Your cost will depend on your utility rates and use.
- · Both cost ranges based on models of similar size capacity.
- Models with similar features have partial automatic defrost, top-mounted freezer, and no through-the-door ice.
- Estimated energy cost base on a national average electricity cost of 12 cents per kWh. ftc.gov/energy