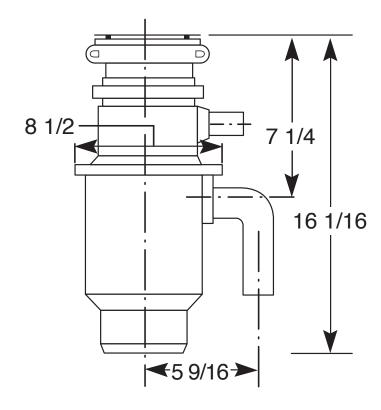

#### **DISPOSALL\* FOOD WASTE DISPOSER DIMENSIONS (IN INCHES)**

| INLET/OUTLET DIAMETERS          |       |
|---------------------------------|-------|
| Dishwasher inlet diameter (in.) | 1     |
| Drain outlet diameter (in.)     | 1-1/2 |