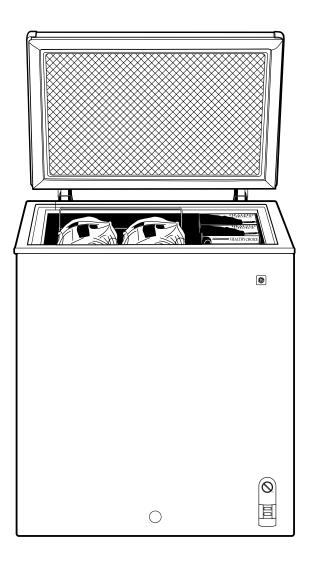

#### **Features and Benefits**

- 5.0 cu. ft. Capacity
- Manual Defrost
- One Slide-Out Bulk Storage Basket
- Adjustable Temperature Control
- Defrost Water Drain
- Power "On" Light
- Wrap-Around Condenser and Evaporator
- Recessed Door Handle
- Foam Insulation In Cabinet, Fiberglass Pad Insulation In Lid
- Model FCM5DRWH White