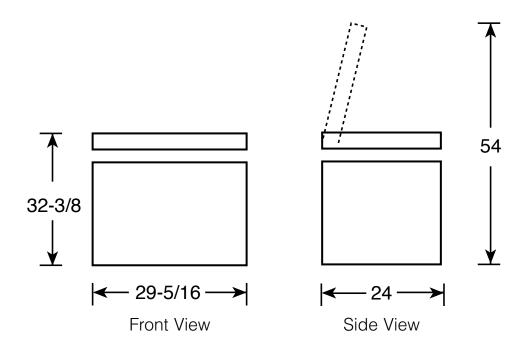

### **Dimensions (in inches)**

| Air Clearances  |   |
|-----------------|---|
| Each side (in.) | 3 |
| Back (in.)      | 3 |