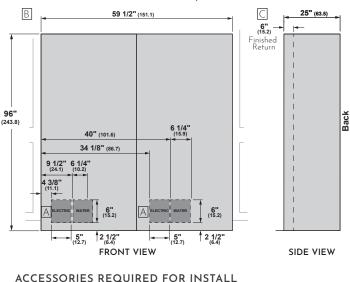

# MONOGRAM DESIGNER COLLECTION 30" DUAL COLUMN INSTALLATION

## MONOGRAM DESIGNER COLLECTION

DUAL INSTALLATION CUT OUT OVERVIEW

### DUAL INSTALLATION 30" INTEGRATED FREEZER, ZIF301NBRII AND 30" INTEGRATED REFRIGERATOR, ZIR301NBRII

ZKW60BV

ZKK60BV

ZKW60TV

ZKK60TV