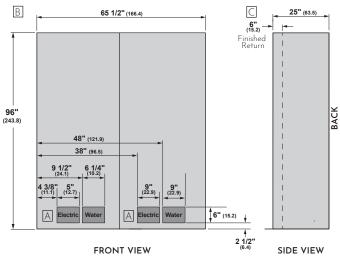

### DUAL INSTALLATION 30" INTEGRATED FREEZER, ZIF301NPNII AND 36" INTEGRATED REFRIGERATOR, ZIR361NPRII

60" Brass Top Plate

60" Brass Toe Kick

60" Titanium Top Plate

60" Titanium Toe Kick

### ACCESSORIES REQUIRED FOR INSTALL

| 66" Brass Top Plate    | ZKW66BV |
|------------------------|---------|
| 66" Brass Toe Kick     | ZKK66BV |
| 66" Titanium Top Plate | ZKW66TV |
| 66" Titanium Toe Kick  | ZKK66TV |

### HELPFUL TIPS

- A separate 115V, 60Hz, 15-or 20-amp power supply is recommended for each product.
- **B** Cutout based on installation of two products with a left- and right-hand door swing.
- C A minumum 6" (15.2) finished return matching cabinet exterior recommended on interior on all sides and top at front of opening.