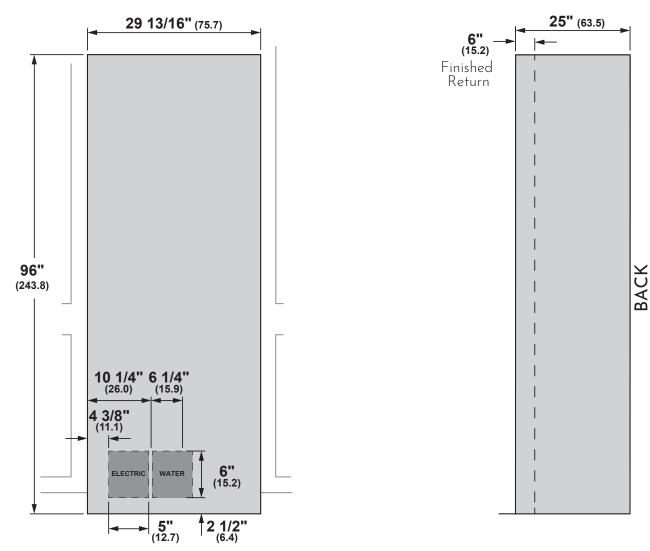

# MONOGRAM DESIGNER COLLECTION 30" COLUMN INSTALLATION

SINGLE INSTALLATION CUT OUT OVERVIEW

### SINGLE 30" INSTALLATION 30" INTEGRATED FREEZER, ZIF301NBRII AND 30" INTEGRATED REFRIGERATOR, ZIR301NBRII

### ACCESSORIES REQUIRED FOR INSTALL

| ZKW30BW |
|---------|
| ZKW30BV |
| ZKW30TV |
| ZKW30TV |
|         |