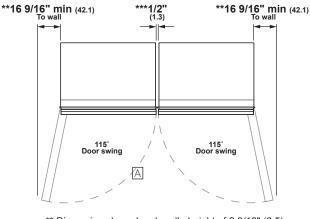

# DUAL PRODUCT CLEARANCES

\*\* Dimensions based on handle height of 2 9/16" (6.5) \*\*\* Included in the 59 1/2" or 71 1/2 cut out requirements

### HELPFUL TIPS

A In a side-by-side installation of a left- and right-hand door swing product, 1/2" clearance between the units is required. Also required is side-by-side Heater/Dual Installation Kit, ZKUN.