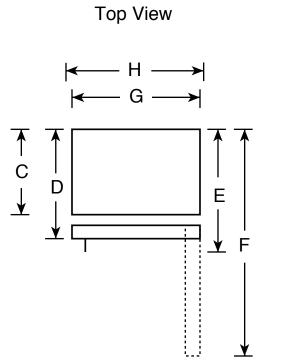

#### HTS17GCS – Hotpoint<sup>®</sup> 16.6 Cu. Ft. Top-Freezer Refrigerator with Icemaker

Front View

| Overall<br>Dimensions | Height to top of hinge (in.) <b>A</b>                    | 64-3/4 |
|-----------------------|----------------------------------------------------------|--------|
|                       | Height to top of case (in.) <b>B</b>                     | 64-1/4 |
|                       | Height to mid-freezer (in.)                              | 54-3/8 |
|                       | Case depth without door (in.) C                          | 25-7/8 |
|                       | Case depth less door handle (in.) <b>D</b>               | 29-1/8 |
|                       | Case depth with door handle (in.) <b>E</b>               | 31     |
|                       | Depth with fresh food door open 90° (in.) <b>F</b>       | 54-7/8 |
|                       | Width (in.) <b>G</b>                                     | 28     |
|                       | Width with door open 90° with door handle (in.) <b>H</b> | 30-1/2 |
| Air<br>Clearances     | Each side (in.)                                          | 3/4    |
|                       | Top (in.)                                                | 1      |
|                       | Back (in.)                                               | 1      |