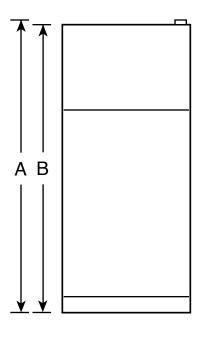

#### HTS17GCS – Hotpoint<sup>®</sup> 16.6 Cu. Ft. Top-Freezer Refrigerator with Icemaker

Front View

| Overall<br>Dimensions | Height to top of hinge (in.) <b>A</b>                    | 64-3/4 |
|-----------------------|----------------------------------------------------------|--------|
|                       | Height to top of case (in.) <b>B</b>                     | 64-1/4 |
|                       | Height to mid-freezer (in.)                              | 54-3/8 |
|                       | Case depth without door (in.) C                          | 25-7/8 |
|                       | Case depth less door handle (in.) <b>D</b>               | 29-1/8 |
|                       | Case depth with door handle (in.) <b>E</b>               | 31     |
|                       | Depth with fresh food door open 90° (in.) <b>F</b>       | 54-7/8 |
|                       | Width (in.) <b>G</b>                                     | 28     |
|                       | Width with door open 90° with door handle (in.) <b>H</b> | 30-1/2 |
| Air<br>Clearances     | Each side (in.)                                          | 3/4    |
|                       | Top (in.)                                                | 1      |
|                       | Back (in.)                                               | 1      |