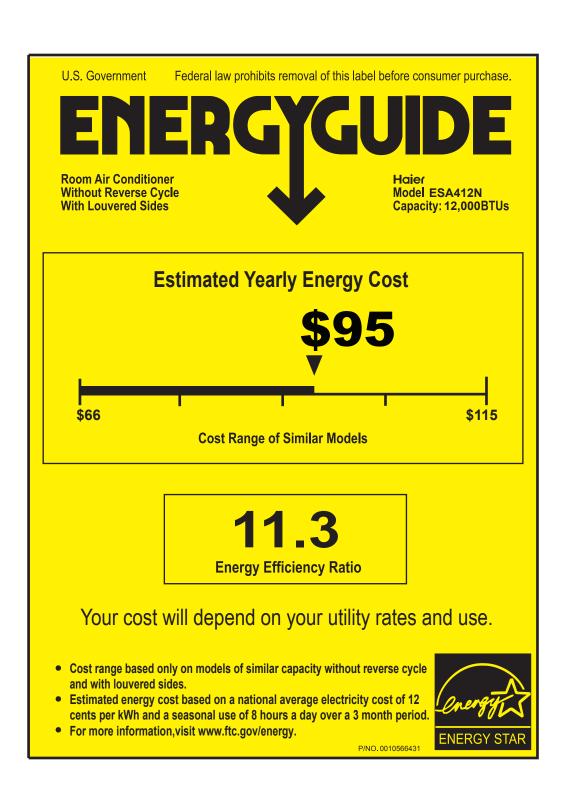

## ENER GUIDE

Energy Efficiency Ratio EER Rendement énergétique

11.3

This model / Ce modèle

9.8

Least energyefficient / Le moins éconergétique Most energyefficient / Le plus éconergétique

12

Similar models compared

Louvered without reverse cycle / Modèles similaires À lames et sans cycle réversible comparés

8 000-13 999 Btu/h

Model number

ESA412N

Numéro du modèle

Removal of this label before first retail purchase is an offence (S.C. 1992, c. 36). Enlever cette étiquette avant le premier achat au détail constitue une infraction (L.C. 1992, ch. 36).