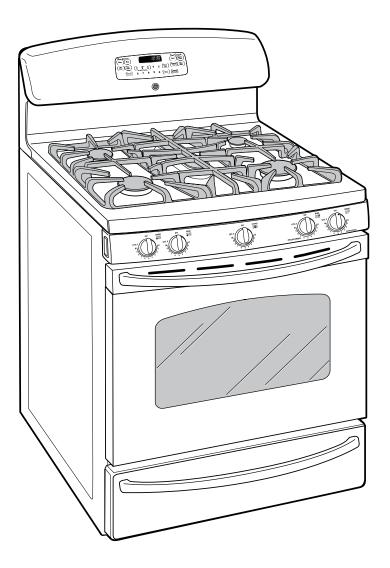

#### **Features and Benefits**

- Self-clean Oven Self-clean allows you to spare yourself from the trouble and effort it takes to scrub the oven interior. The oven does all the work!
- Super-large 5.0 cu. ft. Oven Capacity Remarkably large oven interior is ideal for holidays, dinner parties and everyday family cooking
- Heavy-cast, Continuous Grates Matte-finish cooktop grates provide a sturdy, uninterrupted surface that allows pots and pans to move easily
- Warming Drawer The convenient drawer keeps foods warm and ready to serve and helps makes meal coordination easier
- Reversible Cast-iron Griddle/Grill Provides the flexibility to sear meats on the grill and cook delicate meals on the griddle
- PowerBoil™ 17K Burner This powerful element instantly supplies the intense heat need for boiling, sautéing and stir frying
- Center Oval Burner Oval fifth burner in the center of the cooktop is large to accommodate odd-sized cookware or griddles
- Deep-recessed Cooktop Deep recessed cooktop keeps spills, and everything else, contained in one area that's easy to wipe clean
- Precise Simmer Burner Simmer burners allows for low, even heat distribution that is ideal delicate foods and sauces
- TrueTemp™ Oven System This feature helps ensure the temperature you set is the temperature you get, with less variance, to give you the baking and broiling performance you desire
- Model JGB800DEPWW White on white
- Model JGB800DEPCC Bisque on bisque
- Model JGB800DEPBB Black on black