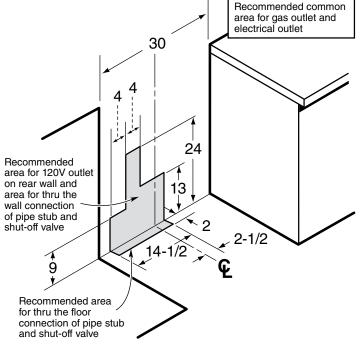

#### Dimensions and Installation Information (in inches)

Electrical Rating: 120V, 60Hz, 9A

**Installation Information:** Before installing, consult installation instructions packed with product for current dimensional data.

For answers to your Monogram,® GE Profile™ or GE® appliance questions, visit our website at geappliances.com or call GE Answer Center® service, 800.626.2000.

All GE ranges are equipped with an Anti-Tip device. The installation of this device is an important required step in the installation