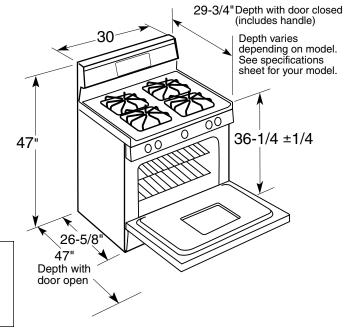

#### Dimensions and Installation Information (in inches)

Electrical Rating: 120V, 60Hz, 9A

**Installation Information:** Before installing, consult installation instructions packed with product for current dimensional data.

#### All 30" GE gas and electric range backguards are 30-7/8" wide.\*

**Note:** 30" ranges conform to U.L. requirements for 0" spacing from adjacent walls below countertops. To reduce possible scorching of walls, engineering recommends a minimum of 1-1/2" spacing to allow for possible extended, high heat, no-load heating element operation.

\*Except these models: JGBS07, JGBS04, all GE Profile free-standing electric and gas ranges Fits most countertop backsplash applications. Consult Use & Care Manual for detailed installation instructions.