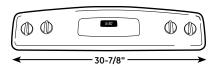

#### All 30" GE gas and electric range backguards are 30-7/8" wide.\*

**Note:** 30" ranges conform to U.L. requirements for 0" spacing from adjacent walls below countertops. To reduce possible scorching of walls, engineering recommends a minimum of 1-1/2" spacing to allow for possible extended, high heat, no-load heating element operation.

\*Except these models: JGBS07, JGBS04, all GE Profile free-standing electric and gas ranges Fits most countertop backsplash applications. Consult Use & Care Manual for detailed installation instructions.