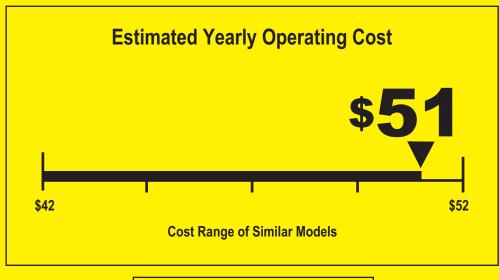

## Your cost will depend on your utility rates and use.

- Cost range based only on models of similar capacity with automatic defrost, top-mounted freezer, and without through-the-door ice.
- Estimated operating cost based on a 2007 national average electricity cost of 10.65 cents per kWh.
- For more information, visit www.ftc.gov/appliances.