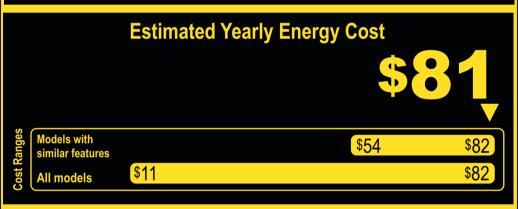

- Your cost will depend on your utility rates and use.
- Both cost ranges based on models of similar size capacity.
- Models with similar features have automatic defrost, side-mounted freezer and no through-the-door ice.
- Estimated energy cost based on a national average electricity cost of 14 cents per kWh.