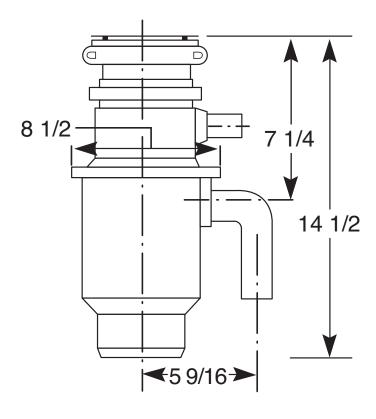

### **DISPOSALL® FOOD WASTE DISPOSER DIMENSIONS (IN INCHES)**

| INLET/OUTLET DIAMETERS          |       |
|---------------------------------|-------|
| Dishwasher inlet diameter (in.) | 1     |
| Drain outlet diameter (in.)     | 1-1/2 |

| POWER/RATINGS    |                   |
|------------------|-------------------|
| Power Connection | Direct Wire       |
| Volts/Hertz/Amps | 120 V/60 Hz/6.0 A |