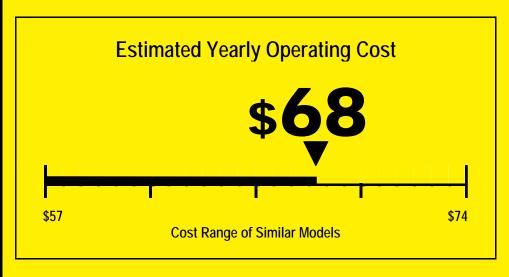

## EFERGYGUDE Refrigerator-Freezer Models: PSI23NCR,

Automatic Defrost

- Side-Mounted Freezer
- Without Through-the-Door-Ice

Models: PSI23NCR, PSI23SCR Capacity: 22.6 Cubic Feet

**643** kWh
Estimated Yearly Electricity Use

Your cost will depend on your utility rates and use.

- Cost range based only on models of similar capacity with automatic defrost, side-mounted freezer, and without through-the-door-ice.
- Estimated operating cost based on a 2007 national average electricity cost of 10.65 cents per kWh.
- For more information, visit www.ftc.gov/appliances.