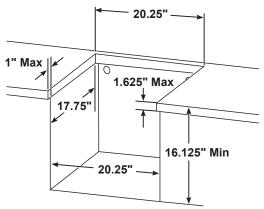

#### **DIMENSIONS AND INSTALLATION INFORMATION (IN INCHES)**

**NOTE:** This appliances has been approved for 0" spacing to the rear of the cooktop. However, a 5" minimum spacing to each side is required for surfaces less than 18" above the cooktop.

\*For overhead cabinets depths exceeding 13", refer to NFPA 1192 Table 5.6.6.5 for hood requirements.

| NOMINAL VOLTAGE     |  |  |
|---------------------|--|--|
| 12 VDC              |  |  |
| OPERATING RANGE     |  |  |
| 10.5 VDC - 15.5 VDC |  |  |
| FUSE (MAX)          |  |  |
| 15 AMP              |  |  |

Dimension and installation information are shown in inches.

ANSI Z21.57-2010 Recreational Vehicle Cooking Gas Appliances

ANSI Z21.57a-2012 Addenda to recreational Vehicle Cooking Gas Appliances

CAN1-1.16-M79 (reaffirmed 2016) Propane Fired Cooking Appliance For Recreational Vehicles