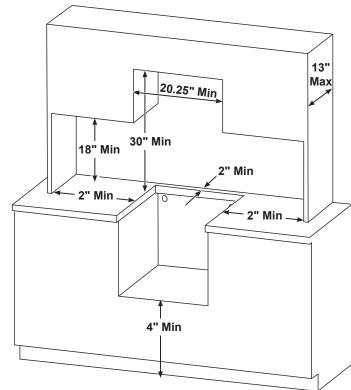

#### **DIMENSIONS AND INSTALLATION INFORMATION (IN INCHES)**

**NOTE:** This appliances has been approved for 0" spacing to the rear of the cooktop. However, a 5" minimum spacing to each side is required for surfaces less than 18" above the cooktop.

\*For overhead cabinets depths exceeding 13", refer to NFPA 1192 Table 5.6.6.5 for hood requirements.

| NOMINAL VOLTAGE     |  |  |
|---------------------|--|--|
| 12 VDC              |  |  |
| OPERATING RANGE     |  |  |
| 10.5 VDC - 15.5 VDC |  |  |
| FUSE (MAX)          |  |  |
| 15 AMP              |  |  |

Dimension and installation information are shown in inches.

ANSI Z21.57-2010 Recreational Vehicle Cooking Gas Appliances

ANSI Z21.57a-2012 Addenda to recreational Vehicle Cooking Gas Appliances

CAN1-1.16-M79 (reaffirmed 2016) Propane Fired Cooking Appliance For Recreational Vehicles