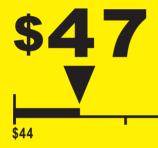

## ENERGYGUIDE

Room Air Conditioner
Without Reverse Cycle
With Louvered Sides

GENERAL ELECTRIC Model AEW06LN, AEZ06LN AEH06LN

Capacity: 6,300 BTUs

**Cost Range of Similar Models** 

**10.7** 

**Energy Efficiency Ratio** 

Your cost will depend on your utility rates and use.

- Cost range based only on models of similar capacity without reverse cycle and with louvered sides.
- Estimated operating cost based on a 2007 national average electricity cost of 10.65 cents per kWh.
- For more information visit www.ftc.gov/appliances.