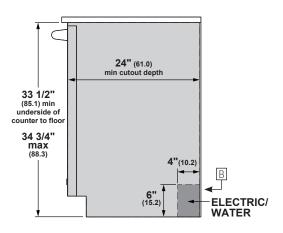

# FLUSH CUTOUT INSTALLATION

# INSTALLATION CUTOUT FRONT VIEW

# SPECIAL NOTES

- A The dishwasher drain hose must be no more than 12 feet in length for proper drainage.
- Electrical connections are at the right front of the dishwasher and water connections are on the left. The hot water line should extend forward 30" to 40" from the rear wall. The electrical must extend forward at least 24" to reach the junction box.
- C To prevent siphoning, an air gap or high drain loop must be used.