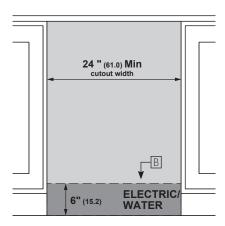

# INSTALLATION CUTOUT FRONT VIEW

# SPECIAL NOTES

- A The dishwasher drain hose must be no more than 12 feet in length for proper drainage.
- Electrical connections are at the right front of the dishwasher and water connections are on the left. The hot water line should extend forward 30" to 40" from the rear wall. The electrical must extend forward at least 24" to reach the junction box.
- C To prevent siphoning, an air gap or high drain loop must be used.