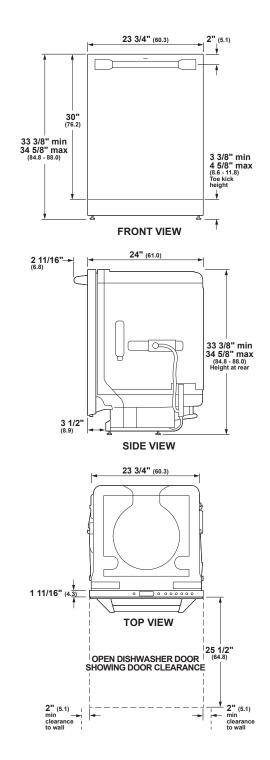

#### SPECIFICATIONS

| Overall Width               | 23 3/4" (60.3 cm)                              |
|-----------------------------|------------------------------------------------|
| Overall Height              | 33 3/8" (84.8 cm) Min<br>34 5/8" (88.0 cm) Max |
| Overall Depth               | 24" (61 cm)                                    |
| Door Clearance              | 25 1/2" (64.8 cm)                              |
| Overall Dishwasher Capacity | 16 Place Settings                              |
| Minimum Cabinet Width       | 24" (61 cm)                                    |
| Minimum Cabinet Depth       | 24" (61 cm)                                    |
| Cutout Width                | 24" (61 cm)                                    |
| Cutout Height               | 33 1/2" (85.1 cm) Min<br>34 3/4" (88.3 cm) Max |
| Electrical Requirements     | 10.2 A                                         |
| Hose Length                 | No more than 12' (3.7 m)                       |
| Voltz/Hertz/Amps            | 115 V, 60 Hz, 15 or 20 amp circuit             |
| Shipping Weight             | 139 lb (63 kg)                                 |
|                             |                                                |

# OVERALL DIMENSIONS

Dimensions in parentheses are in centimeters unless otherwise noted. Actual product dimensions may vary due to manufacturing tolerances.