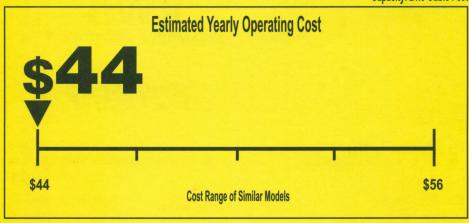

Model(s): GTH21GBE \* \* \* \*

GTH21GCE \* \* \* \*

GTZ21GBE \* \* \* \*

GTZ21GCE \* \* \* \*

GTK21GBE \* \* \* \*

Capacity: 21.0 Cubic Feet

415

**Estimated Yearly Electricity Use** 

Your cost will depend on your utility rates and use

- · Cost range based only on models of similar capacity with automatic defrost,top-mounted freezer, and without through-the-door ice.
- Estimated operating cost based on a 2007 national average electricity cost of 10.65 cents per kWh.
- For more information, visit www.ftc.gov/appliances.